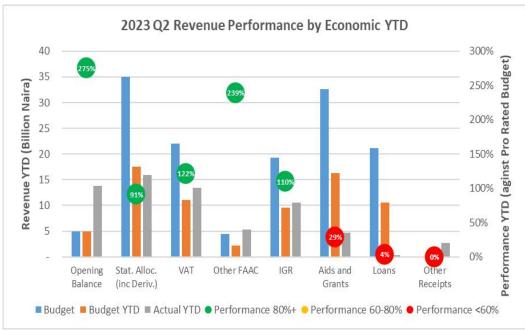

#### 1.B Revenue Performance

For the 2<sup>nd</sup> Quarter of 2023, Ebonyi State Government had a decent performance across most categories. At aggregate level, a performance of 47.8% of budgeted revenue as at the end of the 2<sup>nd</sup> Quarter implies that the expected performance was down by 2.2% by the end of the 2<sup>nd</sup> Quarter. With a performance of 56% of projected revenue as at the end of the 2<sup>nd</sup> Quarter, the State's actual recurrent revenue is above its revenue projection by 6%. FAAC receipts at the end of the 2<sup>nd</sup> Quarter stood at 56.4%; this is above its projection by 6.4%.

The State's actual IGR collection as at the end of 2<sup>nd</sup> quarter of 2023 was 54.9% of the Final Budgetary figure. This is above the budgetary mark by 4.9%. This positive performance was expected as residents returned to their states of residence following the conclusion of the 2023 election leading to improved collections for the quarter. There was also an increased rush to pay for Land Use Fees and Complete payments for market stalls at the Ebonyi State International Market. This rush was due to people trying to complete their payments before the end of the last administration in May 2023.

Under Capital Receipts, Aids and Grants had a performance of 14% which is a shortfall of 36% from its projections. Implementation of programs such as the NG Cares and SABER programs are ongoing and following review by the World Bank which is expected in the 3<sup>rd</sup> Quarter, we expect to receive the grants as budgeted.

At the sectoral level, the Economic Sector led other sectors in terms of the share of its annual budgeted revenue realised at the end of the 2<sup>nd</sup> Quarter of the year. The sector realised 39.4% of it budgeted revenue for the year. The Social Sector followed Economic Sector, having generated up to 36.6% of the annual budgeted revenue of the sector. The Regional Sector followed the Social Sector by realising 29.1% of its sectoral budgeted revenue for the year, while the Law and Justice Sector realised up to 23.8% of the sector's budgeted revenue. The Administration Sector realised the least

proportion by performing up to 15.9% of the sector's annual budgeted revenue as at the end of  $2^{nd}$  Quarter of 2023 fiscal year. At MDA level, only the Ministry of Lands and Survey met or exceeded its budgeted revenue figures as at the end of the  $2^{nd}$  Quarter of the 2023 fiscal year with a performance of 261.8.% which is a surplus of 211.8% over the expected budgetary figure over the same period.

On aggregate Ebonyi State though enjoying a healthy performance through the 2<sup>nd</sup> Quarter did not fully meet expectations. We expect that to change in the 3<sup>rd</sup> Quarter as we expect increased inflows from FAAC due to removal of the fuel subsidy by the Federal Government.