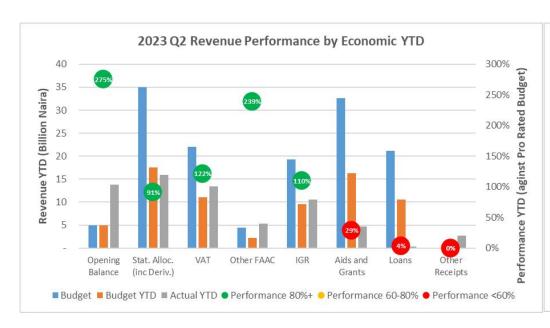

#### 1.B Revenue Performance

For the 2<sup>nd</sup> Quarter of 2023, Ebonyi State Government had a decent performance across most categories. At aggregate level, a performance of 47.8% of budgeted revenue as at the end of the 2<sup>nd</sup> Quarter implies that the expected performance was down by 2.2% by the end of the 2<sup>nd</sup> Quarter. With a performance of 56% of projected revenue as at the end of the 2<sup>nd</sup> Quarter, the State's actual recurrent revenue is above its revenue projection by 6%. FAAC receipts at the end of the 2<sup>nd</sup> Quarter stood at 56.4%; this is above its projection by 6.4%.

The State's actual IGR collection as at the end of 2<sup>nd</sup> quarter of 2023 was 54.9% of the Final Budgetary figure. This is above the budgetary mark by 4.9%. This positive performance was expected as residents returned to their states of residence following the conclusion of the 2023 election leading to improved collections for the quarter. There was also an increased rush to pay for Land Use Fees and Complete payments for market stalls at the Ebonyi State International Market. This rush was due to people trying to complete their payments before the end of the last administration in May 2023.

Under Capital Receipts, Aids and Grants had a performance of 14% which is a shortfall of 36% from its projections. Implementation of programs such as the NG Cares and SABER programs are ongoing and following review by the World Bank which is expected in the 3<sup>rd</sup> Quarter, we expect to receive the grants as budgeted.

#### Ebonyi State Government 2023 Q2 Budget Performance Report - Summary

| Item                                                   | 2023 Original Budget | 2023 Q2 Performance | 2023 Performance Year<br>to Date (Q1-Q2) | % Performance Year to<br>Date against 2023<br>Original Budget | Balance (against<br>Original Budget) |
|--------------------------------------------------------|----------------------|---------------------|------------------------------------------|---------------------------------------------------------------|--------------------------------------|
| Opening Balance                                        | 5,000,000,000.00     | -                   | 13,761,610,211.97                        | 275.2% -                                                      | 8,761,610,211.97                     |
| Recurrent Revenue                                      | 80,668,945,640.00    | 23,655,970,968.37   | 45,202,600,174.94                        | 56.0%                                                         | 35,466,345,465.06                    |
| 11 - GOVERNMENT SHARE OF FAAC                          | 61,450,000,000.00    | 17,522,469,160.75   | 34,647,852,811.10                        | 56.4%                                                         | 26,802,147,188.90                    |
| 12 - INDEPENDENT REVENUE                               | 19,218,945,640.00    | 6,133,501,807.62    | 10,554,747,363.84                        | 54.9%                                                         | 8,664,198,276.16                     |
| Recurrent Expenditure                                  | 58,537,358,769.00    | 14,469,994,519.09   | 27,532,531,065.79                        | 47.0%                                                         | 31,004,827,703.21                    |
| 21 - PERSONNEL COST (INCLUDING 2201 WHERE APPROPRIATE) | 27,101,968,769.00    | 5,049,984,920.88    | 8,731,053,195.26                         | 32.2%                                                         | 18,370,915,573.74                    |
| 22 - OTHER RECURRENT COSTS (EXCLUDING 2201)            | 31,435,390,000.00    | 9,420,009,598.21    | 18,801,477,870.53                        | 59.8%                                                         | 12,633,912,129.47                    |
| Breakdown of Other Recurrent Costs                     |                      |                     |                                          |                                                               |                                      |
| 2202 - OVERHEAD COST                                   | 20,322,550,000.00    | 6,699,355,259.81    | 12,967,919,330.88                        | 63.8%                                                         | 7,354,630,669.12                     |
| OTHER RECURRENT (2203-2209)                            | 11,112,840,000.00    | 2,720,654,338.40    | 5,833,558,539.65                         | 52.5%                                                         | 5,279,281,460.35                     |
| Transfer to Capital Account                            | 27,131,586,871.00    | 9,185,976,449.28    | 31,431,679,321.12                        | 115.8% -                                                      | 4,300,092,450.12                     |
| Other Receipts                                         | 53,729,335,000.00    | 724,051,500.00      | 7,686,855,534.28                         | 14.3%                                                         | 46,042,479,465.72                    |
| 13 - AID AND GRANTS                                    | 32,602,170,000.00    | 338,861,500.00      | 4,664,639,300.00                         | 14.3%                                                         | 27,937,530,700.00                    |
| 14 - CAPITAL DEVELOPMENTFUND (CDF) RECEIPTS            | 21,127,165,000.00    | 385,190,000.00      | 3,022,216,234.28                         | 14.3%                                                         | 18,104,948,765.72                    |
| Capital Expenditure                                    | 80,860,921,871.00    | 12,297,631,926.63   | 32,367,474,130.95                        | 40.0%                                                         | 48,493,447,740.05                    |
| 23 - CAPITAL EXPENDITURE                               | 80,860,921,871.00    | 12,297,631,926.63   | 32,367,474,130.95                        | 40.0%                                                         | 48,493,447,740.05                    |
| Total Revenue (including OB)                           | 139,398,280,640.00   | 24,380,022,468.37   | 66,651,065,921.19                        | 47.8%                                                         | 72,747,214,718.81                    |
| Total Expenditure                                      | 139,398,280,640.00   | 26,767,626,445.72   | 59,900,005,196.74                        | 43.0%                                                         | 79,498,275,443.26                    |