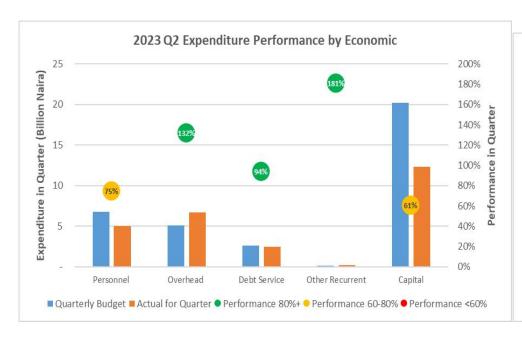

## 1.C Recurrent Expenditure Performance

The actual recurrent expenditure of Ebonyi State within the 2<sup>nd</sup> Quarter of 2023 represents 24.7% of the annual aggregate budgeted recurrent expenditure. This performance is less than the 25% performance that is expected within each quarter (Assuming recurrent expenditure is spread out evenly over the 4 quarters). Payment of Gratuity which was expected to be paid in the 2<sup>nd</sup> Quarter of 2023 has been moved to the 3<sup>rd</sup> Quarter of 2023.

Disaggregating the recurrent expenditures of the State, in the 2<sup>nd</sup> Quarter, Personnel cost took up 18.6% of the budgeted personnel cost for the year based on the Budget. This level of performance is lower than the 25% mark for quarterly budget execution. At sectoral level, Administrative Sector led other sectors in the 2<sup>nd</sup> Quarter with 47.0% of the sector's annual budgeted personnel cost spent within the 2<sup>nd</sup> Quarter. The Law and Justice Sector followed with 26.5% performance in the 2<sup>nd</sup> Quarter, while the Regional Sector got the third position with 21.48% performance of its annual budgeted personnel cost within the 2nd Quarter. The Social and Economic Sector recorded the least performances of 20.52% and 6.89% respectively in the 2<sup>nd</sup> Quarter of 2023 fiscal year.

The State Government's performance in terms of overhead costs within the 2<sup>nd</sup> Quarter of the 2023 fiscal year stood at 32.97% of the budgeted total overhead cost for the year. At sectoral level, Administrative Sector led other sectors in the 2<sup>nd</sup> Quarter with 34.84% of the sector's budgeted annual overhead cost spent within the Quarter. Regional Sector followed with 23.08% of its budgeted annual overhead cost spent in the 2<sup>nd</sup> Quarter, while the Social Sector recorded a performance 16.96% of its budgeted annual overhead cost within the 2<sup>nd</sup> Quarter. The Economic and the Law and Justice Sector recorded the least performances with 11.30% and 10.46% respectively in the 2<sup>nd</sup> Quarter.

#### 1.D Capital Expenditure Performance

Out of the Final budgeted Capital expenditure of N80,860,921,871.00 for the whole year of 2023, the sum of N12,297,631,926.63 billion was spent on Capital projects in the 2<sup>nd</sup> Quarter of the year. This amount spent represents 15.21% of the budgeted capital expenditures for the year, which is lower than the expected 25% performance per quarter for full implementation of the capital expenditure budget.

Unfortunately, major funds expected such as the SEBAR funds, and Airport Concession did not make it into the 2<sup>nd</sup> Quarter of 2023 affecting our Capital Expenditure performance for the period.

#### Ebonyi State Government 2023 Q2 Budget Performance Report - Summary

| Item                                                   | 2023 Original Budget | 2023 Q2 Performance | 2023 Performance Year<br>to Date (Q1-Q2) | % Performance Year to<br>Date against 2023<br>Original Budget | Balance (against<br>Original Budget) |
|--------------------------------------------------------|----------------------|---------------------|------------------------------------------|---------------------------------------------------------------|--------------------------------------|
| Opening Balance                                        | 5,000,000,000.00     | -                   | 13,761,610,211.97                        | 275.2% -                                                      | 8,761,610,211.97                     |
| Recurrent Revenue                                      | 80,668,945,640.00    | 23,655,970,968.37   | 45,202,600,174.94                        | 56.0%                                                         | 35,466,345,465.06                    |
| 11 - GOVERNMENT SHARE OF FAAC                          | 61,450,000,000.00    | 17,522,469,160.75   | 34,647,852,811.10                        | 56.4%                                                         | 26,802,147,188.90                    |
| 12 - INDEPENDENT REVENUE                               | 19,218,945,640.00    | 6,133,501,807.62    | 10,554,747,363.84                        | 54.9%                                                         | 8,664,198,276.16                     |
| Recurrent Expenditure                                  | 58,537,358,769.00    | 14,469,994,519.09   | 27,532,531,065.79                        | 47.0%                                                         | 31,004,827,703.21                    |
| 21 - PERSONNEL COST (INCLUDING 2201 WHERE APPROPRIATE) | 27,101,968,769.00    | 5,049,984,920.88    | 8,731,053,195.26                         | 32.2%                                                         | 18,370,915,573.74                    |
| 22 - OTHER RECURRENT COSTS (EXCLUDING 2201)            | 31,435,390,000.00    | 9,420,009,598.21    | 18,801,477,870.53                        | 59.8%                                                         | 12,633,912,129.47                    |
| Breakdown of Other Recurrent Costs                     |                      |                     |                                          |                                                               |                                      |
| 2202 - OVERHEAD COST                                   | 20,322,550,000.00    | 6,699,355,259.81    | 12,967,919,330.88                        | 63.8%                                                         | 7,354,630,669.12                     |
| OTHER RECURRENT (2203-2209)                            | 11,112,840,000.00    | 2,720,654,338.40    | 5,833,558,539.65                         | 52.5%                                                         | 5,279,281,460.35                     |
| Transfer to Capital Account                            | 27,131,586,871.00    | 9,185,976,449.28    | 31,431,679,321.12                        | 115.8% -                                                      | 4,300,092,450.12                     |
| Other Receipts                                         | 53,729,335,000.00    | 724,051,500.00      | 7,686,855,534.28                         | 14.3%                                                         | 46,042,479,465.72                    |
| 13 - AID AND GRANTS                                    | 32,602,170,000.00    | 338,861,500.00      | 4,664,639,300.00                         | 14.3%                                                         | 27,937,530,700.00                    |
| 14 - CAPITAL DEVELOPMENTFUND (CDF) RECEIPTS            | 21,127,165,000.00    | 385,190,000.00      | 3,022,216,234.28                         | 14.3%                                                         | 18,104,948,765.72                    |
| Capital Expenditure                                    | 80,860,921,871.00    | 12,297,631,926.63   | 32,367,474,130.95                        | 40.0%                                                         | 48,493,447,740.05                    |
| 23 - CAPITAL EXPENDITURE                               | 80,860,921,871.00    | 12,297,631,926.63   | 32,367,474,130.95                        | 40.0%                                                         | 48,493,447,740.05                    |
| Total Revenue (including OB)                           | 139,398,280,640.00   | 24,380,022,468.37   | 66,651,065,921.19                        | 47.8%                                                         | 72,747,214,718.81                    |
| Total Expenditure                                      | 139,398,280,640.00   | 26,767,626,445.72   | 59,900,005,196.74                        | 43.0%                                                         | 79,498,275,443.26                    |