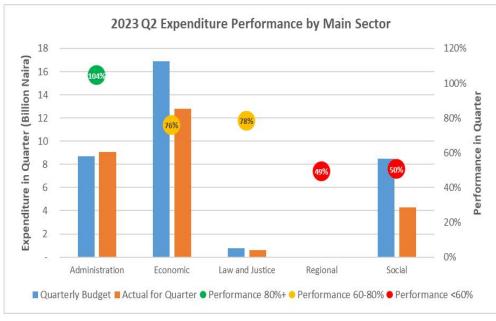

At the sectoral level, the Economic Sector led other sectors in terms of the share of its annual budgeted revenue realised at the end of the 2<sup>nd</sup> Quarter of the year. The sector realised 39.4% of it budgeted revenue for the year. The Social Sector followed Economic Sector, having generated up to 36.6% of the annual budgeted revenue of the sector. The Regional Sector followed the Social Sector by realising 29.1% of its sectoral budgeted revenue for the year, while the Law and Justice Sector realised up to 23.8% of the sector's budgeted revenue. The Administration Sector realised the least

proportion by performing up to 15.9% of the sector's annual budgeted revenue as at the end of  $2^{nd}$  Quarter of 2023 fiscal year. At MDA level, only the Ministry of Lands and Survey met or exceeded its budgeted revenue figures as at the end of the  $2^{nd}$  Quarter of the 2023 fiscal year with a performance of 261.8.% which is a surplus of 211.8% over the expected budgetary figure over the same period.

Disaggregating the recurrent expenditures of the State, in the 2<sup>nd</sup> Quarter, Personnel cost took up 18.6% of the budgeted personnel cost for the year based on the Budget. This level of performance is lower than the 25% mark for quarterly budget execution. At sectoral level, Administrative Sector led other sectors in the 2<sup>nd</sup> Quarter with 47.0% of the sector's annual budgeted personnel cost spent within the 2<sup>nd</sup> Quarter. The Law and Justice Sector followed with 26.5% performance in the 2<sup>nd</sup> Quarter, while the Regional Sector got the third position with 21.48% performance of its annual budgeted personnel cost within the 2nd Quarter. The Social and Economic Sector recorded the least performances of 20.52% and 6.89% respectively in the 2<sup>nd</sup> Quarter of 2023 fiscal year.

The State Government's performance in terms of overhead costs within the 2<sup>nd</sup> Quarter of the 2023 fiscal year stood at 32.97% of the budgeted total overhead cost for the year. At sectoral level, Administrative Sector led other sectors in the 2<sup>nd</sup> Quarter with 34.84% of the sector's budgeted annual overhead cost spent within the Quarter. Regional Sector followed with 23.08% of its budgeted annual overhead cost spent in the 2<sup>nd</sup> Quarter, while the Social Sector recorded a performance 16.96% of its budgeted annual overhead cost within the 2<sup>nd</sup> Quarter. The Economic and the Law and Justice Sector recorded the least performances with 11.30% and 10.46% respectively in the 2<sup>nd</sup> Quarter.