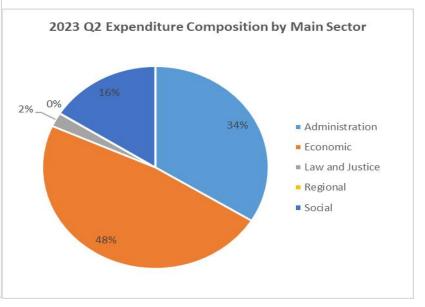

At the sectoral level, the Economic Sector led other sectors in terms of the share of its annual budgeted revenue realised at the end of the 2<sup>nd</sup> Quarter of the year. The sector realised 39.4% of it budgeted revenue for the year. The Social Sector followed Economic Sector, having generated up to 36.6% of the annual budgeted revenue of the sector. The Regional Sector followed the Social Sector by realising 29.1% of its sectoral budgeted revenue for the year, while the Law and Justice Sector realised up to 23.8% of the sector's budgeted revenue. The Administration Sector realised the least

proportion by performing up to 15.9% of the sector's annual budgeted revenue as at the end of  $2^{nd}$  Quarter of 2023 fiscal year. At MDA level, only the Ministry of Lands and Survey met or exceeded its budgeted revenue figures as at the end of the  $2^{nd}$  Quarter of the 2023 fiscal year with a performance of 261.8.% which is a surplus of 211.8% over the expected budgetary figure over the same period.