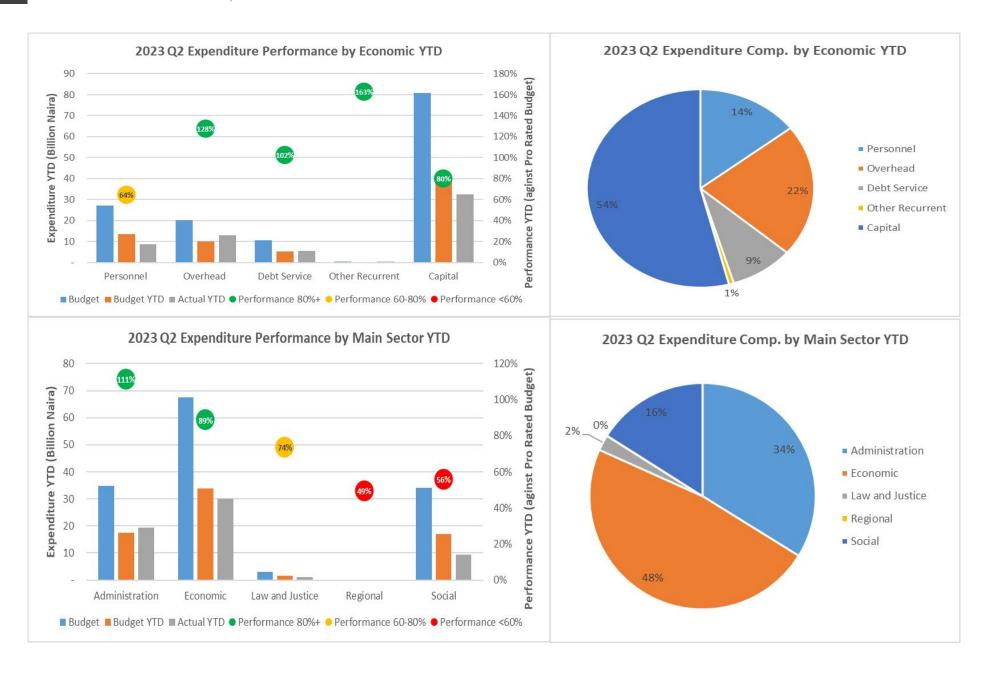

## 1.C Recurrent Expenditure Performance

The actual recurrent expenditure of Ebonyi State within the 2<sup>nd</sup> Quarter of 2023 represents 24.7% of the annual aggregate budgeted recurrent expenditure. This performance is less than the 25% performance that is expected within each quarter (Assuming recurrent expenditure is spread out evenly over the 4 quarters). Payment of Gratuity which was expected to be paid in the 2<sup>nd</sup> Quarter of 2023 has been moved to the 3<sup>rd</sup> Quarter of 2023.

Disaggregating the recurrent expenditures of the State, in the 2<sup>nd</sup> Quarter, Personnel cost took up 18.6% of the budgeted personnel cost for the year based on the Budget. This level of performance is lower than the 25% mark for quarterly budget execution. At sectoral level, Administrative Sector led other sectors in the 2<sup>nd</sup> Quarter with 47.0% of the sector's annual budgeted personnel cost spent within the 2<sup>nd</sup> Quarter. The Law and Justice Sector followed with 26.5% performance in the 2<sup>nd</sup> Quarter, while the Regional Sector got the third position with 21.48% performance of its annual budgeted personnel cost within the 2nd Quarter. The Social and Economic Sector recorded the least performances of 20.52% and 6.89% respectively in the 2<sup>nd</sup> Quarter of 2023 fiscal year.

The State Government's performance in terms of overhead costs within the 2<sup>nd</sup> Quarter of the 2023 fiscal year stood at 32.97% of the budgeted total overhead cost for the year. At sectoral level, Administrative Sector led other sectors in the 2<sup>nd</sup> Quarter with 34.84% of the sector's budgeted annual overhead cost spent within the Quarter. Regional Sector followed with 23.08% of its budgeted annual overhead cost spent in the 2<sup>nd</sup> Quarter, while the Social Sector recorded a performance 16.96% of its budgeted annual overhead cost within the 2<sup>nd</sup> Quarter. The Economic and the Law and Justice Sector recorded the least performances with 11.30% and 10.46% respectively in the 2<sup>nd</sup> Quarter.

#### 1.D Capital Expenditure Performance

Out of the Final budgeted Capital expenditure of N80,860,921,871.00 for the whole year of 2023, the sum of N12,297,631,926.63 billion was spent on Capital projects in the 2<sup>nd</sup> Quarter of the year. This amount spent represents 15.21% of the budgeted capital expenditures for the year, which is lower than the expected 25% performance per quarter for full implementation of the capital expenditure budget.

Unfortunately, major funds expected such as the SEBAR funds, and Airport Concession did not make it into the 2<sup>nd</sup> Quarter of 2023 affecting our Capital Expenditure performance for the period.