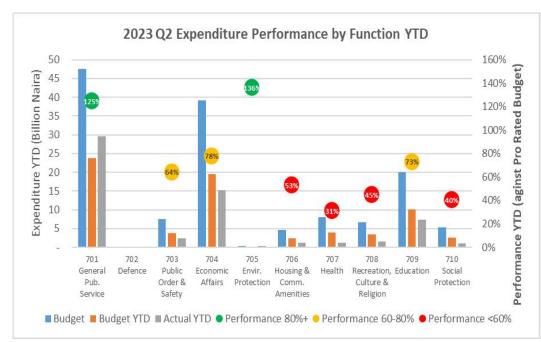

## 1.C Recurrent Expenditure Performance

The actual recurrent expenditure of Ebonyi State within the 2<sup>nd</sup> Quarter of 2023 represents 24.7% of the annual aggregate budgeted recurrent expenditure. This performance is less than the 25% performance that is expected within each quarter (Assuming recurrent expenditure is spread out evenly over the 4 quarters). Payment of Gratuity which was expected to be paid in the 2<sup>nd</sup> Quarter of 2023 has been moved to the 3<sup>rd</sup> Quarter of 2023.

Disaggregating the recurrent expenditures of the State, in the 2<sup>nd</sup> Quarter, Personnel cost took up 18.6% of the budgeted personnel cost for the year based on the Budget. This level of performance is lower than the 25% mark for quarterly budget execution. At sectoral level, Administrative Sector led other sectors in the 2<sup>nd</sup> Quarter with 47.0% of the sector's annual budgeted personnel cost spent within the 2<sup>nd</sup> Quarter. The Law and Justice Sector followed with 26.5% performance in the 2<sup>nd</sup> Quarter, while the Regional Sector got the third position with 21.48% performance of its annual budgeted personnel cost within the 2nd Quarter. The Social and Economic Sector recorded the least performances of 20.52% and 6.89% respectively in the 2<sup>nd</sup> Quarter of 2023 fiscal year.

The State Government's performance in terms of overhead costs within the 2<sup>nd</sup> Quarter of the 2023 fiscal year stood at 32.97% of the budgeted total overhead cost for the year. At sectoral level, Administrative Sector led other sectors in the 2<sup>nd</sup> Quarter with 34.84% of the sector's budgeted annual overhead cost spent within the Quarter. Regional Sector followed with 23.08% of its budgeted annual overhead cost spent in the 2<sup>nd</sup> Quarter, while the Social Sector recorded a performance 16.96% of its budgeted annual overhead cost within the 2<sup>nd</sup> Quarter. The Economic and the Law and Justice Sector recorded the least performances with 11.30% and 10.46% respectively in the 2<sup>nd</sup> Quarter.