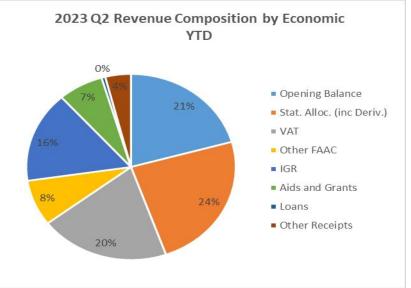

#### 1.B Revenue Performance

For the 2<sup>nd</sup> Quarter of 2023, Ebonyi State Government had a decent performance across most categories. At aggregate level, a performance of 47.8% of budgeted revenue as at the end of the 2<sup>nd</sup> Quarter implies that the expected performance was down by 2.2% by the end of the 2<sup>nd</sup> Quarter. With a performance of 56% of projected revenue as at the end of the 2<sup>nd</sup> Quarter, the State's actual recurrent revenue is above its revenue projection by 6%. FAAC receipts at the end of the 2<sup>nd</sup> Quarter stood at 56.4%; this is above its projection by 6.4%.

The State's actual IGR collection as at the end of 2<sup>nd</sup> quarter of 2023 was 54.9% of the Final Budgetary figure. This is above the budgetary mark by 4.9%. This positive performance was expected as residents returned to their states of residence following the conclusion of the 2023 election leading to improved collections for the quarter. There was also an increased rush to pay for Land Use Fees and Complete payments for market stalls at the Ebonyi State International Market. This rush was due to people trying to complete their payments before the end of the last administration in May 2023.

Under Capital Receipts, Aids and Grants had a performance of 14% which is a shortfall of 36% from its projections. Implementation of programs such as the NG Cares and SABER programs are ongoing and following review by the World Bank which is expected in the 3<sup>rd</sup> Quarter, we expect to receive the grants as budgeted.