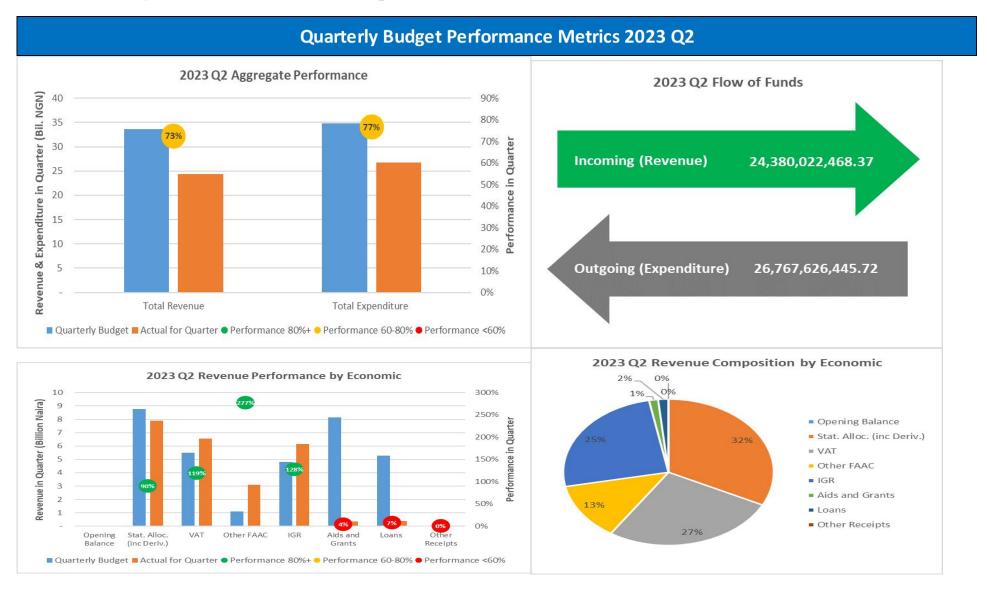

#### 1.B Revenue Performance

For the 2<sup>nd</sup> Quarter of 2023, Ebonyi State Government had a decent performance across most categories. At aggregate level, a performance of 47.8% of budgeted revenue as at the end of the 2<sup>nd</sup> Quarter implies that the expected performance was down by 2.2% by the end of the 2<sup>nd</sup> Quarter. With a performance of 56% of projected revenue as at the end of the 2<sup>nd</sup> Quarter, the State's actual recurrent revenue is above its revenue projection by 6%. FAAC receipts at the end of the 2<sup>nd</sup> Quarter stood at 56.4%; this is above its projection by 6.4%.

The State's actual IGR collection as at the end of 2<sup>nd</sup> quarter of 2023 was 54.9% of the Final Budgetary figure. This is above the budgetary mark by 4.9%. This positive performance was expected as residents returned to their states of residence following the conclusion of the 2023 election leading to improved collections for the quarter. There was also an increased rush to pay for Land Use Fees and Complete payments for market stalls at the Ebonyi State International Market. This rush was due to people trying to complete their payments before the end of the last administration in May 2023.

Under Capital Receipts, Aids and Grants had a performance of 14% which is a shortfall of 36% from its projections. Implementation of programs such as the NG Cares and SABER programs are ongoing and following review by the World Bank which is expected in the 3<sup>rd</sup> Quarter, we expect to receive the grants as budgeted.

At the sectoral level, the Economic Sector led other sectors in terms of the share of its annual budgeted revenue realised at the end of the 2<sup>nd</sup> Quarter of the year. The sector realised 39.4% of it budgeted revenue for the year. The Social Sector followed Economic Sector, having generated up to 36.6% of the annual budgeted revenue of the sector. The Regional Sector followed the Social Sector by realising 29.1% of its sectoral budgeted revenue for the year, while the Law and Justice Sector realised up to 23.8% of the sector's budgeted revenue. The Administration Sector realised the least

proportion by performing up to 15.9% of the sector's annual budgeted revenue as at the end of  $2^{nd}$  Quarter of 2023 fiscal year. At MDA level, only the Ministry of Lands and Survey met or exceeded its budgeted revenue figures as at the end of the  $2^{nd}$  Quarter of the 2023 fiscal year with a performance of 261.8.% which is a surplus of 211.8% over the expected budgetary figure over the same period.

On aggregate Ebonyi State though enjoying a healthy performance through the 2<sup>nd</sup> Quarter did not fully meet expectations. We expect that to change in the 3<sup>rd</sup> Quarter as we expect increased inflows from FAAC due to removal of the fuel subsidy by the Federal Government.

#### Ebonyi State Government 2023 Q2 Budget Performance Report - Summary

| Item                                                   | 2023 Original Budget | 2023 Q2 Performance | 2023 Performance Year<br>to Date (Q1-Q2) | % Performance Year to<br>Date against 2023<br>Original Budget | Balance (against<br>Original Budget) |
|--------------------------------------------------------|----------------------|---------------------|------------------------------------------|---------------------------------------------------------------|--------------------------------------|
| Opening Balance                                        | 5,000,000,000.00     | -                   | 13,761,610,211.97                        | 275.2% -                                                      | 8,761,610,211.97                     |
| Recurrent Revenue                                      | 80,668,945,640.00    | 23,655,970,968.37   | 45,202,600,174.94                        | 56.0%                                                         | 35,466,345,465.06                    |
| 11 - GOVERNMENT SHARE OF FAAC                          | 61,450,000,000.00    | 17,522,469,160.75   | 34,647,852,811.10                        | 56.4%                                                         | 26,802,147,188.90                    |
| 12 - INDEPENDENT REVENUE                               | 19,218,945,640.00    | 6,133,501,807.62    | 10,554,747,363.84                        | 54.9%                                                         | 8,664,198,276.16                     |
| Recurrent Expenditure                                  | 58,537,358,769.00    | 14,469,994,519.09   | 27,532,531,065.79                        | 47.0%                                                         | 31,004,827,703.21                    |
| 21 - PERSONNEL COST (INCLUDING 2201 WHERE APPROPRIATE) | 27,101,968,769.00    | 5,049,984,920.88    | 8,731,053,195.26                         | 32.2%                                                         | 18,370,915,573.74                    |
| 22 - OTHER RECURRENT COSTS (EXCLUDING 2201)            | 31,435,390,000.00    | 9,420,009,598.21    | 18,801,477,870.53                        | 59.8%                                                         | 12,633,912,129.47                    |
| Breakdown of Other Recurrent Costs                     |                      |                     |                                          |                                                               |                                      |
| 2202 - OVERHEAD COST                                   | 20,322,550,000.00    | 6,699,355,259.81    | 12,967,919,330.88                        | 63.8%                                                         | 7,354,630,669.12                     |
| OTHER RECURRENT (2203-2209)                            | 11,112,840,000.00    | 2,720,654,338.40    | 5,833,558,539.65                         | 52.5%                                                         | 5,279,281,460.35                     |
| Transfer to Capital Account                            | 27,131,586,871.00    | 9,185,976,449.28    | 31,431,679,321.12                        | 115.8% -                                                      | 4,300,092,450.12                     |
| Other Receipts                                         | 53,729,335,000.00    | 724,051,500.00      | 7,686,855,534.28                         | 14.3%                                                         | 46,042,479,465.72                    |
| 13 - AID AND GRANTS                                    | 32,602,170,000.00    | 338,861,500.00      | 4,664,639,300.00                         | 14.3%                                                         | 27,937,530,700.00                    |
| 14 - CAPITAL DEVELOPMENTFUND (CDF) RECEIPTS            | 21,127,165,000.00    | 385,190,000.00      | 3,022,216,234.28                         | 14.3%                                                         | 18,104,948,765.72                    |
| Capital Expenditure                                    | 80,860,921,871.00    | 12,297,631,926.63   | 32,367,474,130.95                        | 40.0%                                                         | 48,493,447,740.05                    |
| 23 - CAPITAL EXPENDITURE                               | 80,860,921,871.00    | 12,297,631,926.63   | 32,367,474,130.95                        | 40.0%                                                         | 48,493,447,740.05                    |
| Total Revenue (including OB)                           | 139,398,280,640.00   | 24,380,022,468.37   | 66,651,065,921.19                        | 47.8%                                                         | 72,747,214,718.81                    |
| Total Expenditure                                      | 139,398,280,640.00   | 26,767,626,445.72   | 59,900,005,196.74                        | 43.0%                                                         | 79,498,275,443.26                    |