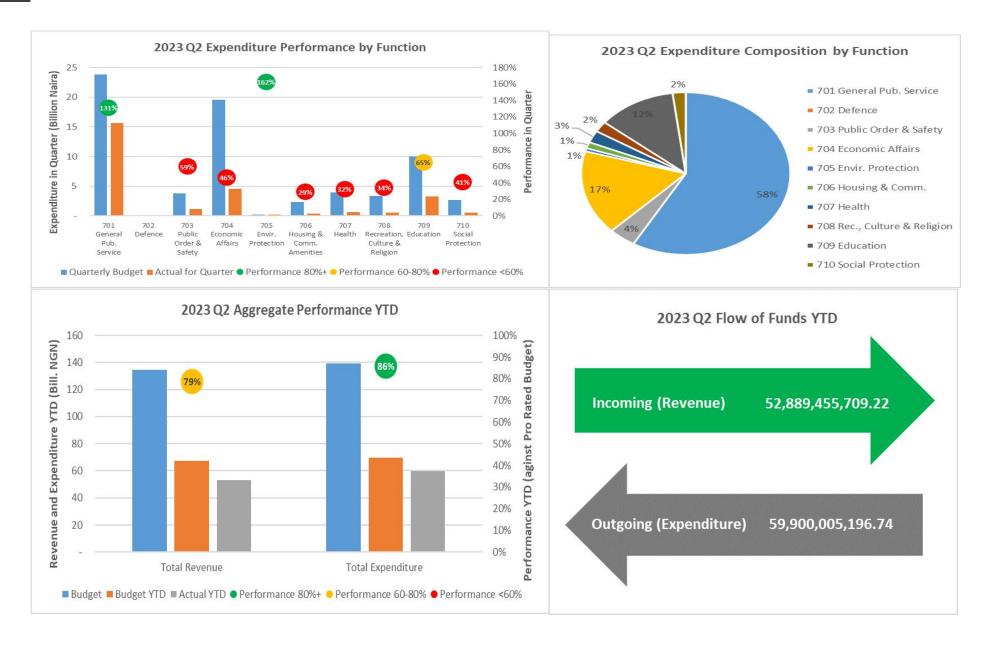

## 1.C Recurrent Expenditure Performance

The actual recurrent expenditure of Ebonyi State within the 2<sup>nd</sup> Quarter of 2023 represents 24.7% of the annual aggregate budgeted recurrent expenditure. This performance is less than the 25% performance that is expected within each quarter (Assuming recurrent expenditure is spread out evenly over the 4 quarters). Payment of Gratuity which was expected to be paid in the 2<sup>nd</sup> Quarter of 2023 has been moved to the 3<sup>rd</sup> Quarter of 2023.

Disaggregating the recurrent expenditures of the State, in the 2<sup>nd</sup> Quarter, Personnel cost took up 18.6% of the budgeted personnel cost for the year based on the Budget. This level of performance is lower than the 25% mark for quarterly budget execution. At sectoral level, Administrative Sector led other sectors in the 2<sup>nd</sup> Quarter with 47.0% of the sector's annual budgeted personnel cost spent within the 2<sup>nd</sup> Quarter. The Law and Justice Sector followed with 26.5% performance in the 2<sup>nd</sup> Quarter, while the Regional Sector got the third position with 21.48% performance of its annual budgeted personnel cost within the 2nd Quarter. The Social and Economic Sector recorded the least performances of 20.52% and 6.89% respectively in the 2<sup>nd</sup> Quarter of 2023 fiscal year.

The State Government's performance in terms of overhead costs within the 2<sup>nd</sup> Quarter of the 2023 fiscal year stood at 32.97% of the budgeted total overhead cost for the year. At sectoral level, Administrative Sector led other sectors in the 2<sup>nd</sup> Quarter with 34.84% of the sector's budgeted annual overhead cost spent within the Quarter. Regional Sector followed with 23.08% of its budgeted annual overhead cost spent in the 2<sup>nd</sup> Quarter, while the Social Sector recorded a performance 16.96% of its budgeted annual overhead cost within the 2<sup>nd</sup> Quarter. The Economic and the Law and Justice Sector recorded the least performances with 11.30% and 10.46% respectively in the 2<sup>nd</sup> Quarter.

#### 1.D Capital Expenditure Performance

Out of the Final budgeted Capital expenditure of N80,860,921,871.00 for the whole year of 2023, the sum of N12,297,631,926.63 billion was spent on Capital projects in the 2<sup>nd</sup> Quarter of the year. This amount spent represents 15.21% of the budgeted capital expenditures for the year, which is lower than the expected 25% performance per quarter for full implementation of the capital expenditure budget.

Unfortunately, major funds expected such as the SEBAR funds, and Airport Concession did not make it into the 2<sup>nd</sup> Quarter of 2023 affecting our Capital Expenditure performance for the period.

#### Ebonyi State Government 2023 Q2 Budget Performance Report - Summary

| Item                                                   | 2023 Original Budget | 2023 Q2 Performance | 2023 Performance Year<br>to Date (Q1-Q2) | % Performance Year to<br>Date against 2023<br>Original Budget | Balance (against<br>Original Budget) |
|--------------------------------------------------------|----------------------|---------------------|------------------------------------------|---------------------------------------------------------------|--------------------------------------|
| Opening Balance                                        | 5,000,000,000.00     | -                   | 13,761,610,211.97                        | 275.2% -                                                      | 8,761,610,211.97                     |
| Recurrent Revenue                                      | 80,668,945,640.00    | 23,655,970,968.37   | 45,202,600,174.94                        | 56.0%                                                         | 35,466,345,465.06                    |
| 11 - GOVERNMENT SHARE OF FAAC                          | 61,450,000,000.00    | 17,522,469,160.75   | 34,647,852,811.10                        | 56.4%                                                         | 26,802,147,188.90                    |
| 12 - INDEPENDENT REVENUE                               | 19,218,945,640.00    | 6,133,501,807.62    | 10,554,747,363.84                        | 54.9%                                                         | 8,664,198,276.16                     |
| Recurrent Expenditure                                  | 58,537,358,769.00    | 14,469,994,519.09   | 27,532,531,065.79                        | 47.0%                                                         | 31,004,827,703.21                    |
| 21 - PERSONNEL COST (INCLUDING 2201 WHERE APPROPRIATE) | 27,101,968,769.00    | 5,049,984,920.88    | 8,731,053,195.26                         | 32.2%                                                         | 18,370,915,573.74                    |
| 22 - OTHER RECURRENT COSTS (EXCLUDING 2201)            | 31,435,390,000.00    | 9,420,009,598.21    | 18,801,477,870.53                        | 59.8%                                                         | 12,633,912,129.47                    |
| Breakdown of Other Recurrent Costs                     |                      |                     |                                          |                                                               |                                      |
| 2202 - OVERHEAD COST                                   | 20,322,550,000.00    | 6,699,355,259.81    | 12,967,919,330.88                        | 63.8%                                                         | 7,354,630,669.12                     |
| OTHER RECURRENT (2203-2209)                            | 11,112,840,000.00    | 2,720,654,338.40    | 5,833,558,539.65                         | 52.5%                                                         | 5,279,281,460.35                     |
| Transfer to Capital Account                            | 27,131,586,871.00    | 9,185,976,449.28    | 31,431,679,321.12                        | 115.8% -                                                      | 4,300,092,450.12                     |
| Other Receipts                                         | 53,729,335,000.00    | 724,051,500.00      | 7,686,855,534.28                         | 14.3%                                                         | 46,042,479,465.72                    |
| 13 - AID AND GRANTS                                    | 32,602,170,000.00    | 338,861,500.00      | 4,664,639,300.00                         | 14.3%                                                         | 27,937,530,700.00                    |
| 14 - CAPITAL DEVELOPMENTFUND (CDF) RECEIPTS            | 21,127,165,000.00    | 385,190,000.00      | 3,022,216,234.28                         | 14.3%                                                         | 18,104,948,765.72                    |
| Capital Expenditure                                    | 80,860,921,871.00    | 12,297,631,926.63   | 32,367,474,130.95                        | 40.0%                                                         | 48,493,447,740.05                    |
| 23 - CAPITAL EXPENDITURE                               | 80,860,921,871.00    | 12,297,631,926.63   | 32,367,474,130.95                        | 40.0%                                                         | 48,493,447,740.05                    |
| Total Revenue (including OB)                           | 139,398,280,640.00   | 24,380,022,468.37   | 66,651,065,921.19                        | 47.8%                                                         | 72,747,214,718.81                    |
| Total Expenditure                                      | 139,398,280,640.00   | 26,767,626,445.72   | 59,900,005,196.74                        | 43.0%                                                         | 79,498,275,443.26                    |