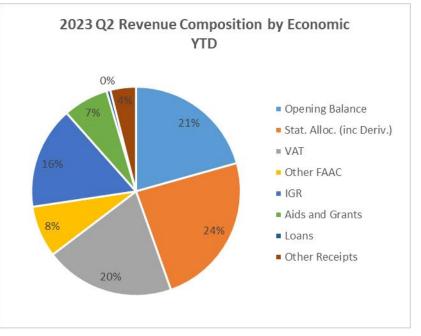

#### 1.B Revenue Performance

For the 2<sup>nd</sup> Quarter of 2023, Ebonyi State Government had a decent performance across most categories. At aggregate level, a performance of 47.8% of budgeted revenue as at the end of the 2<sup>nd</sup> Quarter implies that the expected performance was down by 2.2% by the end of the 2<sup>nd</sup> Quarter. With a performance of 56% of projected revenue as at the end of the 2<sup>nd</sup> Quarter, the State's actual recurrent revenue is above its revenue projection by 6%. FAAC receipts at the end of the 2<sup>nd</sup> Quarter stood at 56.4%; this is above its projection by 6.4%.

The State's actual IGR collection as at the end of 2<sup>nd</sup> quarter of 2023 was 54.9% of the Final Budgetary figure. This is above the budgetary mark by 4.9%. This positive performance was expected as residents returned to their states of residence following the conclusion of the 2023 election leading to improved collections for the quarter. There was also an increased rush to pay for Land Use Fees and Complete payments for market stalls at the Ebonyi State International Market. This rush was due to people trying to complete their payments before the end of the last administration in May 2023.

Under Capital Receipts, Aids and Grants had a performance of 14% which is a shortfall of 36% from its projections. Implementation of programs such as the NG Cares and SABER programs are ongoing and following review by the World Bank which is expected in the 3<sup>rd</sup> Quarter, we expect to receive the grants as budgeted.