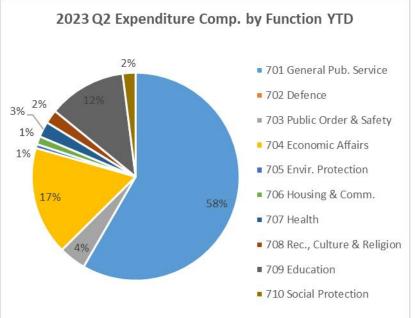

s, and Airport Concession did not make it into the 2<sup>nd</sup> Quarter of 2023 affecting our Capital Expenditure performance for the period.

#### 1.E Conclusions

Ebonyi State Government Plans to review its 2023 Budget to address issues concerning over and underbudgeting of different MDA line items. The State Government also expects increased inflows from FAAC with the removal of subsidy and the floating of the foreign exchange rate (which will lead to increased Exchange Rate Difference revenues) to help drive the Budget Performance of Ebonyi State Government for the rest of the 2023 calendar year.

Chilles

Quarter 2 Page | 3

### Chief Mrs. Chinwe Okah

Honourable Commissioner for Budget, Planning, Research & Monitoring

# 2 Summary Fiscal Performance Graphs



























# 3 Budget Reports

# 3.A Summary

**Table 1: Budget Summary** 

#### Ebonyi State Government 2023 Q2 Budget Performance Report - Summary

| Item                                                   | 2023 Original Budget | 2023 Q2 Performance | 2023 Performance Year<br>to Date (Q1-Q2) | % Performance Year to<br>Date against 2023<br>Original Budget | Balance (against<br>Original Budget) |
|--------------------------------------------------------|----------------------|---------------------|------------------------------------------|---------------------------------------------------------------|--------------------------------------|
| Opening Balance                                        | 5,000,000,000.00     | -                   | 13,761,610,211.97                        | 275.2% -