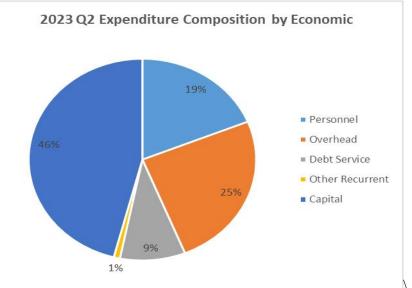

## 1.C Recurrent Expenditure Performance

The actual recurrent expenditure of Ebonyi State within the 2<sup>nd</sup> Quarter of 2023 represents 24.7% of the annual aggregate budgeted recurrent expenditure. This performance is less than the 25% performance that is expected within each quarter (Assuming recurrent expenditure is spread out evenly over the 4 quarters). Payment of Gratuity which was expected to be paid in the 2<sup>nd</sup> Quarter of 2023 has been moved to the 3<sup>rd</sup> Quarter of 2023.

Disaggregating the recurrent expenditures of the State, in the 2<sup>nd</sup> Quarter, Personnel cost took up 18.6% of the budgeted personnel cost for the year based on the Budget. This level of performance is lower than the 25% mark for quarterly budget execution. At sectoral level, Administrative Sector led other sectors in the 2<sup>nd</sup> Quarter with 47.0% of the sector's annual budgeted personnel cost spent within the 2<sup>nd</sup> Quarter. The Law and Justice Sector followed with 26.5% performance in the 2<sup>nd</sup> Quarter, while the Regional Sector got the third position with 21.48% performance of its annual budgeted personnel cost within the 2nd Quarter. The Social and Economic Sector recorded the least performances of 20.52% and 6.89% respectively in the 2<sup>nd</sup> Quarter of 2023 fiscal year.

The State Government's performance in terms of overhead costs within the 2<sup>nd</sup> Quarter of the 2023 fiscal year stood at 32.97% of the budgeted total overhead cost for the year. At sectoral level, Administrative Sector led other sectors in the 2<sup>nd</sup> Quarter with 34.84% of the sector's budgeted annual overhead cost spent within the Quarter. Regional Sector followed with 23.08% of its budgeted annual overhead cost spent in the 2<sup>nd</sup> Quarter, while the Social Sector recorded a performance 16.96% of its budgeted annual overhead cost within the 2<sup>nd</sup> Quarter. The Economic and the Law and Justice Sector recorded the least performances with 11.30% and 10.46% respectively in the 2<sup>nd</sup> Quarter.

#### 1.D Capital Expenditure Performance

Out of the Final budgeted Capital expenditure of N80,860,921,871.00 for the whole year of 2023, the sum of N12,297,631,926.63 billion was spent on Capital projects in the 2<sup>nd</sup> Quarter of the year. This amount spent represents 15.21% of the budgeted capital expenditures for the year, which is lower than the expected 25% performance per quarter for full implementation of the capital expenditure budget.

#### Ebonyi State Government 2023 Q2 Budget Performance Report - Summary

| Item                                                   | 2023 Original Budget | 2023 Q2 Performance | 2023 Performance Year<br>to Date (Q1-Q2) | % Performance Year to<br>Date against 2023<br>Original Budget | Balance (against<br>Original Budget) |
|--------------------------------------------------------|----------------------|---------------------|------------------------------------------|---------------------------------------------------------------|--------------------------------------|
| Opening Balance                                        | 5,000,000,000.00     | -                   | 13,761,610,211.97                        | 275.2% -                                                      | 8,761,610,211.97                     |
| Recurrent Revenue                                      | 80,668,945,640.00    | 23,655,970,968.37   | 45,202,600,174.94                        | 56.0%                                                         | 35,466,345,465.06                    |
| 11 - GOVERNMENT SHARE OF FAAC                          | 61,450,000,000.00    | 17,522,469,160.75   | 34,647,852,811.10                        | 56.4%                                                         | 26,802,147,188.90                    |
| 12 - INDEPENDENT REVENUE                               | 19,218,945,640.00    | 6,133,501,807.62    | 10,554,747,363.84                        | 54.9%                                                         | 8,664,198,276.16                     |
| Recurrent Expenditure                                  | 58,537,358,769.00    | 14,469,994,519.09   | 27,532,531,065.79                        | 47.0%                                                         | 31,004,827,703.21                    |
| 21 - PERSONNEL COST (INCLUDING 2201 WHERE APPROPRIATE) | 27,101,968,769.00    | 5,049,984,920.88    | 8,731,053,195.26                         | 32.2%                                                         | 18,370,915,573.74                    |
| 22 - OTHER RECURRENT COSTS (EXCLUDING 2201)            | 31,435,390,000.00    | 9,420,009,598.21    | 18,801,477,870.53                        | 59.8%                                                         | 12,633,912,129.47                    |
| Breakdown of Other Recurrent Costs                     |                      |                     |                                          |                                                               |                                      |
| 2202 - OVERHEAD COST                                   | 20,322,550,000.00    | 6,699,355,259.81    | 12,967,919,330.88                        | 63.8%                                                         | 7,354,630,669.12                     |
| OTHER RECURRENT (2203-2209)                            | 11,112,840,000.00    | 2,720,654,338.40    | 5,833,558,539.65                         | 52.5%                                                         | 5,279,281,460.35                     |
| Transfer to Capital Account                            | 27,131,586,871.00    | 9,185,976,449.28    | 31,431,679,321.12                        | 115.8% -                                                      | 4,300,092,450.12                     |
| Other Receipts                                         | 53,729,335,000.00    | 724,051,500.00      | 7,686,855,534.28                         | 14.3%                                                         | 46,042,479,465.72                    |
| 13 - AID AND GRANTS                                    | 32,602,170,000.00    | 338,861,500.00      | 4,664,639,300.00                         | 14.3%                                                         | 27,937,530,700.00                    |
| 14 - CAPITAL DEVELOPMENTFUND (CDF) RECEIPTS            | 21,127,165,000.00    | 385,190,000.00      | 3,022,216,234.28                         | 14.3%                                                         | 18,104,948,765.72                    |
| Capital Expenditure                                    | 80,860,921,871.00    | 12,297,631,926.63   | 32,367,474,130.95                        | 40.0%                                                         | 48,493,447,740.05                    |
| 23 - CAPITAL EXPENDITURE                               | 80,860,921,871.00    | 12,297,631,926.63   | 32,367,474,130.95                        | 40.0%                                                         | 48,493,447,740.05                    |
| Total Revenue (including OB)                           | 139,398,280,640.00   | 24,380,022,468.37   | 66,651,065,921.19                        | 47.8%                                                         | 72,747,214,718.81                    |
| Total Expenditure                                      | 139,398,280,640.00   | 26,767,626,445.72   | 59,900,005,196.74                        | 43.0%                                                         | 79,498,275,443.26                    |