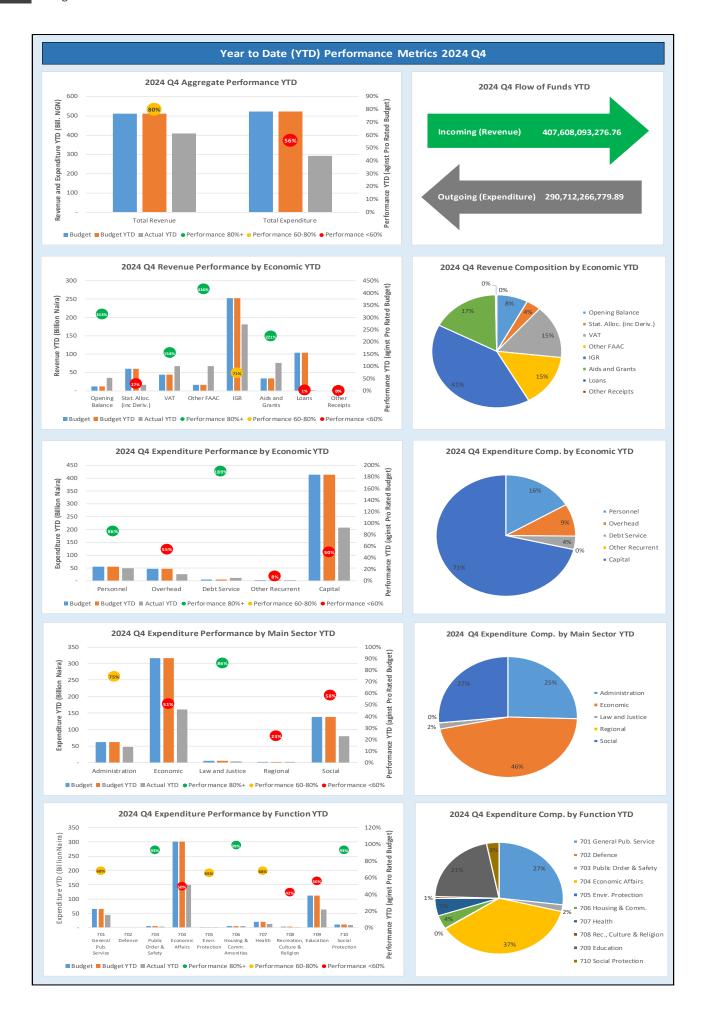

#### 1.B Revenue Performance

The total revenue for the 2024 fiscal year (Q1 - Q4) is N330,886,130,247.06 (Three Hundred and Thirty Billion, Eight Hundred and Eighty Six Million, One Hundred and Thirty Thousand, Two Hundred and Forty Seven Naira, Six Kobo) only which represent 88.8% performance against the N372,789,000,000.00 (Three Hundred and Seventy Two Billion, Seven Hundred and Eighty Nine Million Naira) only of revised total recurrent revenue.

The cumulative FAAC inflow (Q1-Q4) is N150,385,988,648.70 (One Hundred and Fifty Billion, Three Hundred and Eighty Five Million, Nine Hundred and Eighty Eight Thousand, Six Hundred and Forty Eight Naira, Seventy Kobo) only against original budget of N120,000,000,000.00 (One Hundred and Twenty Billion Naira) only. This represents 125.3% performance.

The total independent revenue for 2024 fiscal year (Q1-Q4) was N180,500,141,598.36 (One Hundred and Eighty Billion, Five Hundred and Million, One Hundred and Forty One Thousand, Five Hundred and Ninety Eight Naira, Thirty Six Kobo) only against the revised budget of N252,789,000,000.00 (Two Hundred and Fifty Two Billion, Seven Hundred and Eighty Nine Million Naira) only. This represents 71.4% budget performance.

3. Under Capital Receipts, nothing was received during the quarter under review. The cumulative for the 2024 fiscal year (Q1-Q4) stood at N76,721,963,029.70 (Seventy Six Billion, Seven Hundred and Twenty One Million, Nine Hundred and Sixty Three Thousand, Twenty Nine Naira, Seventy Kobo) only represents 55.7% of the N137,772,386,000.00 (One Hundred and Thirty Seven Billion, Seven Hundred and Seventy Two Million, Three Hundred and Eighty Six Thousand Naira) only of revised capital receipts.

❖ Personnel Cost: N14,635,285,476.76
 ❖ Other Recurrent Cost: N24,636,752,578.18
 ❖ Total Recurrent Expenditure: N39,272,038,054.94

The cumulative as at date (Q1-Q4) stood at N83,513,768,967.22 (Eighty Three Billion, Five Hundred and Thirteen Million, Seven Hundred and Sixty Eight Thousand, Nine Hundred and Sixty Seven Niara, Twenty Two Kobo) only represents 77.9% performance against revised Recurrent Expenditures of sum of N107,227,266,000.00 (One Hundred and Seven Billion, Two Hundred and Twenty Seven Million, Two Hundred and Sixty Six Thousand Naira) only.

#### 1.D Capital Expenditure Performance

The capital expenditure captured in the fourth quarter is N43,631,921,070.98(Forty Three Billion, Six Hundred and Thirty One Million, Nine Hundred and Twenty One Thousand, Seventy Naira, Ninety Eight Kobo) only. The total capital expenditure for 2024 fiscal year (Q1-Q4) stood at N207,198,497,812.67 (Two Hundred and Seven Billion, One Hundred and Ninety Eight Million, Four Hundred and Ninety Seven Thousand, Eight Hundred and Twelve Naira, Sixty Seven Kobo) only represents 50.0%

performance against revised capital expenditure of N414,334,120,000.00 (Four Hundred and Fourteen Billion, Three Hundred and Thirty Four Million, One Hundred and Twenty Thousand Naira) only.

**NOTE**: As at the time of this report some revenues received and expenditures paid for have not been recorded for and as such will be captured in Enugu State Audited Account Report.

#### 1.E Conclusions

The 4th quarter Budget Performance Report of 2024 reflects both the inflows and outflows of the State Government. The percentage performance for 2024 fiscal year indicates recurrent revenue stood at 88.8% while capital receipts stood at 55.7% against revised budget 2024. On the other hand, recurrent and capital expenditure performance stood at 77.9% and 50.0% respectively and overall revised budget expenditure (recurrent and capital) performance stood at 55.7% against revised budget 2024 of N521,561,386,000.00 (Five Hundred and Twenty One Billion, Five Hundred and Sixty One Million, Three Hundred and Eighty Six Thousand Naira).