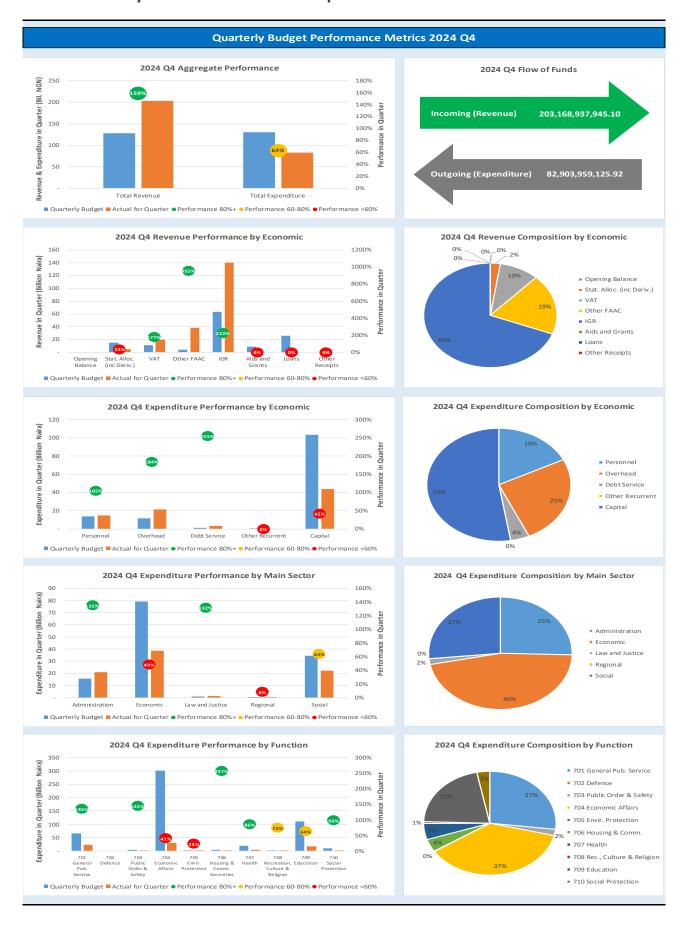

During fourth quarter 2024, the aggregate recurrent revenue inflow from both FAAC and State IGR is N203,168,937,945.10 (Two Hundred and Three Billion, One Hundred and Sixty Eight Million, Nine Hundred and Thirty Seven Thousand, Nine Hundred and Forty Five Naira, Ten Kobo) only. The break-down of the total recurrent revenue inflows shows:

The cumulative FAAC inflow (Q1-Q4) is N150,385,988,648.70 (One Hundred and Fifty Billion, Three Hundred and Eighty Five Million, Nine Hundred and Eighty Eight Thousand, Six Hundred and Forty Eight Naira, Seventy Kobo) only against original budget of N120,000,000,000.00 (One Hundred and Twenty Billion Naira) only. This represents 125.3% performance.

The total independent revenue for 2024 fiscal year (Q1-Q4) was N180,500,141,598.36 (One Hundred and Eighty Billion, Five Hundred and Million, One Hundred and Forty One Thousand, Five Hundred and Ninety Eight Naira, Thirty Six Kobo) only against the revised budget of N252,789,000,000.00 (Two Hundred and Fifty Two Billion, Seven Hundred and Eighty Nine Million Naira) only. This represents 71.4% budget performance.

3. Under Capital Receipts, nothing was received during the quarter under review. The cumulative for the 2024 fiscal year (Q1-Q4) stood at N76,721,963,029.70 (Seventy Six Billion, Seven Hundred and Twenty One Million, Nine Hundred and Sixty Three Thousand, Twenty Nine Naira, Seventy Kobo) only represents 55.7% of the N137,772,386,000.00 (One Hundred and Thirty Seven Billion, Seven Hundred and Seventy Two Million, Three Hundred and Eighty Six Thousand Naira) only of revised capital receipts.

#### 1.C Recurrent Expenditure Performance

The 4th quarter total Recurrent Expenditure is N39,272,038,054.94 (Thirty Nine Billion, Two Hundred and Seventy Two Million, Thirty Eight Thousand, Fifty Four Naira, Ninety Four Kobo) only which includes outstanding payments from the previous quarters. The breakdown is as follows:

❖ Personnel Cost: N14,635,285,476.76
 ❖ Other Recurrent Cost: N24,636,752,578.18
 ❖ Total Recurrent Expenditure: N39,272,038,054.94

The cumulative as at date (Q1-Q4) stood at N83,513,768,967.22 (Eighty Three Billion, Five Hundred and Thirteen Million, Seven Hundred and Sixty Eight Thousand, Nine Hundred and Sixty Seven Niara, Twenty Two Kobo) only represents 77.9% performance against revised Recurrent Expenditures of sum of N107,227,266,000.00 (One Hundred and Seven Billion, Two Hundred and Twenty Seven Million, Two Hundred and Sixty Six Thousand Naira) only.

#### 1.D Capital Expenditure Performance

The capital expenditure captured in the fourth quarter is N43,631,921,070.98(Forty Three Billion, Six Hundred and Thirty One Million, Nine Hundred and Twenty One Thousand, Seventy Naira, Ninety Eight Kobo) only. The total capital expenditure for 2024 fiscal year (Q1-Q4) stood at N207,198,497,812.67 (Two Hundred and Seven Billion, One Hundred and Ninety Eight Million, Four Hundred and Ninety Seven Thousand, Eight Hundred and Twelve Naira, Sixty Seven Kobo) only represents 50.0%

performance against revised capital expenditure of N414,334,120,000.00 (Four Hundred and Fourteen Billion, Three Hundred and Thirty Four Million, One Hundred and Twenty Thousand Naira) only.

**NOTE**: As at the time of this report some revenues received and expenditures paid for have not been recorded for and as such will be captured in Enugu State Audited Account Report.

#### 1.E Conclusions

The 4th quarter Budget Performance Report of 2024 reflects both the inflows and outflows of the State Government. The percentage performance for 2024 fiscal year indicates recurrent revenue stood at 88.8% while capital receipts stood at 55.7% against revised budget 2024. On the other hand, recurrent and capital expenditure performance stood at 77.9% and 50.0% respectively and overall revised budget expenditure (recurrent and capital) performance stood at 55.7% against revised budget 2024 of N521,561,386,000.00 (Five Hundred and Twenty One Billion, Five Hundred and Sixty One Million, Three Hundred and Eighty Six Thousand Naira).