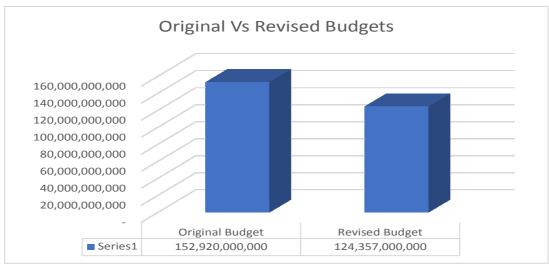

Following a review of the macroeconomic framework as contained in the 2020 – 2022 MTEF, the 2020 Approved Budget was revised from N152.92 Billion as provided under Law No. 11 of 2019 to N124.357 Billion provided under the new Law No. 1 of 2020 – a reduction of over N28.56 billion equivalent to about 19% of the original budget. An overview of the details of the Revised Budget compared against the Original Approved Estimate are provided in Table 1 below: