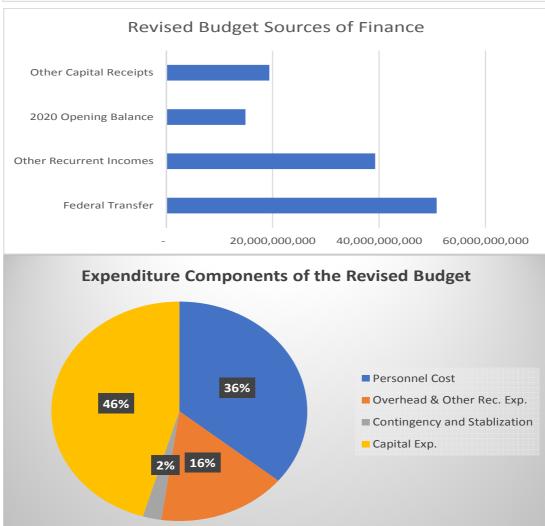

#### 3.0 - The 2020 Revised Budget

The 2020 Budget was tagged "Budget of Sustained Economic Growth and Social Transformation - Meeting the Next Level Agenda" While the revised Budget still has this goal, majorly its objectives is to mitigate and contain the socioeconomic impacts of the COVID-19 Pandemic on the People and the State's economy. With over 12% of the revised estimates directly earmarked for COVID-specific expenditure, the revised Budget still aims to sustain access to and quality of human development services particularly in the area of Education, Health and Economic Empowerment.