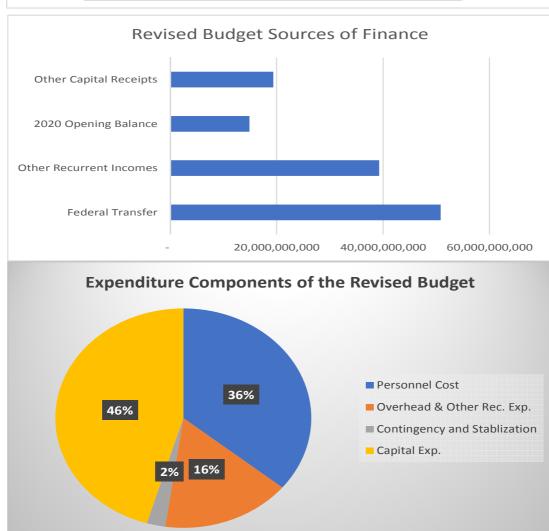

#### 4.0 – Notes on the 2020 Revised Budget

(i) Recurrent Revenues

Reduced from ¥108.11 billion to ¥90.0884 billion. Affected areas include Statutory Allocation, Value Added Tax, Other Statutory Receipts from the Federation Account (such as Excess Crude oil, Exchange and Exchange Rate Differentials). This however included an addition of ¥1.0 billion and N200 million being expected COVID -19 Federal Grant and Private Donations respectively. The independent revenue estimates also now include envisaged SFTAS Grant for 2019 and PAYEE Refund hitherto not included in the estimates.

(ii) Capital Receipts

Reduced from \(\frac{\pmathbf{4}}{4}\)4.81 billion to \(\frac{\pmathbf{3}}{3}\)4.2686 billion. Major Areas affected include Local Governments' Capital Projects Contribution, UBEC Intervention, Water & Sanitation Grants from Donors and participating Local Governments' Contributions; ADB Agricultural Transformation Grants; IFAD, Fadama III+ and IDB Loans; and Mortgage Loan for Commercial Housing.

(iii) Recurrent Expenditure

Reduced from \$76.573 billion to \$67.898 billion. Areas affected include Provisions for Contingency and Stabilization Funds; Public Debt Charges; and Overhead Cost Provisions of major MDAs including among others, Government House, House of Assembly, Deputy Governor's Office, Pilgrim Welfare Agency, Ministry of Finance and the Judiciary. It also includes a deduction of about \$300 million NYSC Allowance under Personnel Cost. .

(iv) Capital Expenditure

Reduced from \(\frac{\pmathbf{4}}{76.383}\) billion to \(\frac{\pmathbf{4}}{56.459}\) billion. Major Areas affected include Road Projects reduced by about \(\frac{\pmathbf{4}}{6.875}\) billion, UBEC Intervention and State matching grants, Agricultural support programs and projects, various Health Sector Projects, and Economic Empowerment. Adjustments were however made under the Health Sector to capture additional spending arising from the COVID-19 Pandemic.