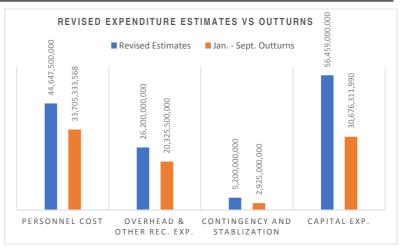

### be very satisfactory. Table 3 gives the performance across the various expenditure

|       |                                                           | Table 3 - Third            | d Quarter Budget Imp      | lementation Report    |                                 |                       |                |
|-------|-----------------------------------------------------------|----------------------------|---------------------------|-----------------------|---------------------------------|-----------------------|----------------|
| Items | Budget Components                                         | 2020 Approved<br>Estimates | 2020 Revised<br>Estimates | Jan Sept.<br>Outturns | Q3 Pro-rated<br>Performance (%) | Pro-rated<br>Variance | Balance        |
| _     | - III O II (4 0)                                          | 450 000 000 000            | 404 000 000               | <b>30 004 300 000</b> |                                 |                       | 40.055.000.000 |
| В     | Expenditure Outlay (1 + 2)                                | 152,920,000,000            | 124,357,000,000           | 78,001,703,662        | 83.6%                           | -16.4%                | 46,355,296,338 |
| 1     | Recurrent Expenditure                                     | 76,537,000,000             | 67,898,000,000            | 47,325,391,672        | 92.9%                           | -7.1%                 | 20,572,608,328 |
| i     | Personnel Costs (inclusive of Pensions and LEAs Salaries) | 45,137,000,000             | 44,647,500,000            | 33,705,333,568        | 100.7%                          | 0.7%                  | 10,942,166,432 |
| ii    | Other Overhead Cost                                       | 22,050,000,000             | 18,765,500,000            | 11,359,702,311        | 80.7%                           | -19.3%                | 7,405,797,689  |
| iii   | Public Debt Charges                                       | 4,150,000,000              | 1,560,000,000             | 2,138,272,460         | 182.8%                          | 82.8%                 | 578,272,460    |
| iv    | Stabilization                                             | 700,000,000                | 425,000,000               | 122,083,333           | 38.3%                           | -61.7%                | 302,916,667    |
| ٧     | Contingency Fund                                          | 4,500,000,000              | 2,500,000,000             |                       |                                 |                       |                |
| 2     | Capital Expenditure                                       | 76,383,000,000             | 56,459,000,000            | 30,676,311,990        | 72.4%                           | -27.6%                | 25,782,688,010 |
| vi    | Administrative                                            | 2,997,500,000              | 1,967,500,000             | 1,042,899,258         | 70.7%                           | -29.3%                | 924,600,742    |
| vii   | Economic                                                  | 43,023,600,000             | 27,329,600,000            | 14,270,476,905        | 69.6%                           | -30.4%                | 13,059,123,095 |
| viii  | Law & Justice                                             | 771,000,000                | 566,000,000               | 461,681,238           | 108.8%                          | 8.8%                  | 104,318,763    |
| ix    | Regional                                                  | -                          | -                         | -                     |                                 |                       | -              |
| х     | Social                                                    | 29,590,900,000             | 26,595,900,000            | 14,901,254,589        | 74.7%                           | -25.3%                | 11,694,645,411 |

#### components.

As could be seen, at the aggregate level, the performance across the two major components varied – with a recurrent and capital expenditure performances of about 93% and 72% respectively. With a negative of only about 7%, the recurrent expenditure performance is indeed, very excellent. Even at that however, looking at the recurrent expenditure constituents provides additional insights – 100% performance with

respect to personnel cost; almost 83% performance for overheads and other recurrent expenditures; over 182% on public debt charges; and just about 38% for Stabilization. The

extraneously high positive variance with respect to PDC was based on the expectation of waiver on debt repayments due to the economic impact of the COVID-19 Pandemic which led to a reduction in the estimate from N4.5 billion in the original budget to N1.56 billion in the revised estimates. Because the waiver was late in coming, the outturn during the period turned out to be much higher than the revised estimates, hence the disproportionately high positive variance of almost 83%. With regards to overhead cost, there was a downward expenditure trend at the peak of the

pandemic during the second quarter as clearly visible in the chart depicting the outturns in the Three Quarters. This partly affected the expenditure outturns leading to a relatively higher

negative variance of up to about 19%. All these however has not significantly affected the overall recurrent expenditure, which as highlighted was as much as almost 93%.

Even though as presented in Table 3 above, the capital expenditure performance of about 72%

is relatively less satisfactory compared to recurrent expenditure, this could still be seen as excellent especially when compared against the outturn as at the end of the second quarter when performance was reported to be only about 47%. This indicates a heightened capital expenditure implementation rate during Q2 which is expected to continue throughout Q4. trend suggests a much more impressive capital expenditure at