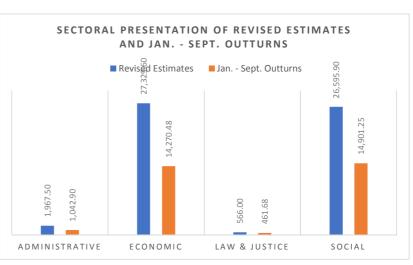

the end of the year. Consistent with the proportionate distribution of the capital expenditure estimates across the four sectors, about 95% of the outturns were in the Economic and Social

|                | Table 4: Proportionate Distributions |           |  |  |  |  |  |
|----------------|--------------------------------------|-----------|--|--|--|--|--|
| Sector         | Revised Estimates                    | Jan Sept. |  |  |  |  |  |
|                | Reviseu Estillates                   | Outturns  |  |  |  |  |  |
| Administrative | 3.5%                                 | 3.4%      |  |  |  |  |  |
| Economic       | 48.4%                                | 46.5%     |  |  |  |  |  |
| Law & Justice  | 1.0%                                 | 1.5%      |  |  |  |  |  |
| Social         | 47.1%                                | 48.6%     |  |  |  |  |  |
| Total          | 100.0%                               | 100.0%    |  |  |  |  |  |

Sectors with about N14.27 billion and N14.9 billion respectively which are respectively equivalent to about 46.5% and 48.6% of the total outturns. The proportional distributions of both the revised estimates and respective outturns are presented in Table 4. Even though outturns in the Administrative and Law & Justice Sectors are relatively small in absolute terms, these are however,