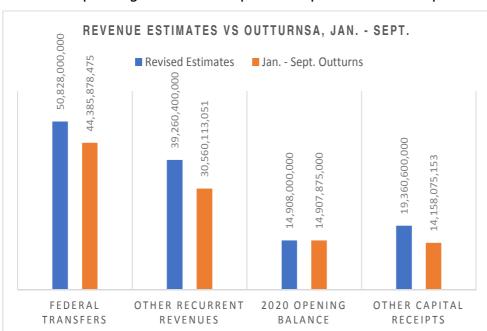

From both the income and expenditure sides as depicted in Table 2 above, Budget Implementation during the first nine months of the fiscal year indicated a very impressive and satisfactory performance with 111.5% and 83.6% implementation rates respectively compared against the revised budget estimates. The performance with the respect to flows of income was so impressive that even without the Opening Balance of over N14.9 Billion, performance would still have been over 95%. However, this magnitude of Opening Balance has contributed to the positive variance of about 11.5% during the period. Compared against the original approved budget of N152.92 Billion, the pro-rated performance would still have been almost 91%. It is worthy of note that both the two income components – recurrent revenues and capital receipts – performed credibly well with positive variances of about 20.2% and 13.1% respectively. From whatever perspective the performance is analyzed, the budget performance with respect to income flows was indeed very impressive during the period.

Details of the various revenue components for both recurrent incomes and capital receipts with their corresponding outturns and pro-rated performance are presented in Table 3. On the

recurrent revenue side, most of the income sources indicated significant positive variances that culminated in the overall positive variance of about 11.5%. Receipts from other Statutory Transfers from the Federal Government largely comprising of Exchange Rate Gain Allocation, Excess Bank Charges and Distribution of Solid Mineral Revenue

among others, also significantly contributed to the impressive performance with an accrual of almost N4 billion in nine months against an expectation of only N1.5 billion in the revised budget or N4.5 billion in the original estimate. The only significant downside is the with respect to Other Capital Receipt where only about N9.5 billion was recorded as the outturn during the period against the revised estimate of about N14 billion yielding a negative variance of almost 60%. These are however mostly grants with contra-entries on the expenditure side with no general effect on the entire expenditure side of the budget. In addition to the summarized details of the revenue performance, details by Agencies and revenue items are also provided in the Appendices to this narrative report.