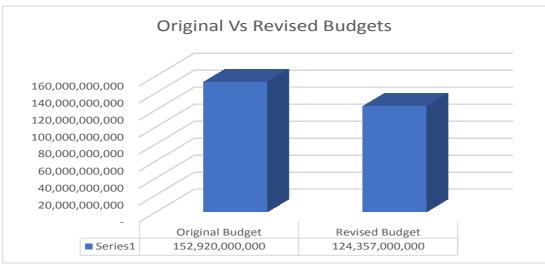

Following a review of the macroeconomic framework as contained in the 2020 – 2022 MTEF, the 2020 Approved Budget was revised from N152.92 Billion as provided under Law No. 11 of 2019 to N124.357 Billion provided under the new Law No. 1 of 2020 – a reduction of over N28.56 billion equivalent to about 19% of the original budget. An overview of the details of the Revised Budget

## compared against the Original Approved Estimate are provided in Table 1 below:

Table 1 - Overview of the Revised Budget

|       | Table 1 - Overview of the Revised Budget                                                      |                            |                            |                                           |                                         |                      |                                                         |                                                                                                                                                                                                         |  |  |  |  |
|-------|-----------------------------------------------------------------------------------------------|----------------------------|----------------------------|-------------------------------------------|-----------------------------------------|----------------------|---------------------------------------------------------|---------------------------------------------------------------------------------------------------------------------------------------------------------------------------------------------------------|--|--|--|--|
| Items | Budget Components                                                                             | 2019 Approved<br>Estimates | 2020 Approved<br>Estimates | Proportion of<br>Total Approved<br>Budget | 2020 Proposed<br>Estimates<br>[REVISED] | Percentage<br>Change | Proportion of<br>Total Approved<br>Budget as<br>Revised | Remarks                                                                                                                                                                                                 |  |  |  |  |
| Conso | lidated Income and Expendi                                                                    | ture Positions - A         | pproved and                | Revised Estir                             | nates                                   |                      |                                                         |                                                                                                                                                                                                         |  |  |  |  |
| 1     | Estimated Recurrent Revenue                                                                   |                            |                            |                                           |                                         |                      |                                                         |                                                                                                                                                                                                         |  |  |  |  |
| i.    | Local (Independent) Revenue                                                                   | 14,210,000,000             | 15,331,000,000             | 10.0%                                     | 19,080,400,000                          | 24.5%                | 15.3%                                                   | Additions: PAYE Refunds of N2.0 billion,<br>2018/19 SFTAS Grants (N4.86 bn) and<br>COVID 19 FG Grant and Donations (N1.2<br>billion)                                                                    |  |  |  |  |
| ii.   | Statutory Allocation                                                                          | 52,900,000,000             | 49,210,000,000             | 32.2%                                     | 34,617,000,000                          | -29.7%               | 27.8%                                                   | Averaged seven months projection based on reviewed indices From NGF/FGN MTEF of US25/b; 1.9 mbd, N360:US\$, 15% inflation rate, minus 4.42% GDP growth rate and 27% Mineral Ratio PLUS Jan May Actuals. |  |  |  |  |
| ii.   | Other Statutory Receipts (Excess<br>Crude oil, Exchange Rate<br>Differentials, NLG, SWF, etc) | 4,500,000,000              | 4,500,000,000              | 2.9%                                      | 1,500,000,000                           | -66.7%               | 1.2%                                                    | This is considered expected receipts from<br>NLG and Sovereign Wealth Funds of about<br>N2.7 billion PLUS Q1 Outturn of about<br>N300 million.                                                          |  |  |  |  |
| iv.   | Value Added Tax                                                                               | 13,860,000,000             | 18,889,000,000             | 12.4%                                     | 14,711,000,000                          | -22.1%               | 11.8%                                                   | Based on the reviewed indices projected for 7 Months plus Jan May Actuals with implementation of 7.5% upward review.                                                                                    |  |  |  |  |
| ٧.    | Local Govt Contribution for Primary<br>Personnel Cost                                         | 21,200,000,000             | 20,180,000,000             | 13.2%                                     | 20,180,000,000                          | 0.0%                 | 16.2%                                                   | This is a contra-entry funded by LGA Contributions                                                                                                                                                      |  |  |  |  |
| vii   | Local Govt Funding (60%) Gunduma<br>Deployed Staff                                            | 1,560,000,000              |                            | 0.0%                                      |                                         |                      | 0.0%                                                    |                                                                                                                                                                                                         |  |  |  |  |
|       | Total Recurrent Income                                                                        | 108,230,000,000            | 108,110,000,000            | 70.7%                                     | 90,088,400,000                          | -16.7%               | 72.4%                                                   |                                                                                                                                                                                                         |  |  |  |  |
| 2     | Capital Receipts                                                                              |                            |                            |                                           |                                         |                      |                                                         |                                                                                                                                                                                                         |  |  |  |  |
| i.    | Transfer from General Reserves                                                                | 16,160,000,000             | 13,848,000,000             | 9.1%                                      | 14,908,000,000                          | 7.7%                 | 12.0%                                                   | This s reviewed upward from N13.848 billion based on 2019 Financial Statements                                                                                                                          |  |  |  |  |
| ii.   | Grants & Reimbursements and Other Capital Receipts                                            | 31,250,000,000             | 25,572,000,000             | 16.7%                                     | 17,280,600,000                          | -32.4%               | 13.9%                                                   | LGA Contributions to joint Projects reduced to N2.365 billion and other grants and reimbursements                                                                                                       |  |  |  |  |
| iii.  | External Loans                                                                                | 3,500,000,000              | 4,550,000,000              | 3.0%                                      | 2,080,000,000                           | -54.3%               | 1.7%                                                    | Reduced expected loan drawdowns                                                                                                                                                                         |  |  |  |  |
| iv.   | Internal Loans                                                                                | 1,000,000,000              | 840,000,000                | 0.5%                                      |                                         | -100.0%              | 0.0%                                                    | Removed                                                                                                                                                                                                 |  |  |  |  |
|       | Total Capital Receipts                                                                        | 51,910,000,000             | 44,810,000,000             | 29.3%                                     | 34,268,600,000                          | -23.5%               | 27.6%                                                   | 1                                                                                                                                                                                                       |  |  |  |  |
| 1     | Recurrent Expenditure                                                                         |                            |                            |                                           |                                         |                      |                                                         |                                                                                                                                                                                                         |  |  |  |  |
| i     | Personnel Costs (LEAs Inclusive)                                                              | 50,645,000,000             | 45,137,000,000             | 29.5%                                     | 44,647,500,000                          | -1.1%                | 35.9%                                                   | See details                                                                                                                                                                                             |  |  |  |  |
| ï     | Other Recurrent Expenditure                                                                   | 21,793,000,000             | 22,050,000,000             | 14.4%                                     | 18,765,500,000                          | -14.9%               | 15.1%                                                   | See details                                                                                                                                                                                             |  |  |  |  |
| iii   | Public Debt Charges                                                                           | 5,355,000,000              | 4,150,000,000              | 2.7%                                      | 1,560,000,000                           | -62.4%               | 1.3%                                                    | PDC limited to external loans deductions and contractual liabilities plus N960m paid in the 1st quarter                                                                                                 |  |  |  |  |
| iv    | Stabilization                                                                                 | 1,000,000,000              | 700,000,000                | 0.5%                                      | 425,000,000                             | -39.3%               | 0.3%                                                    | Stabilization to be increased to N50 m/m                                                                                                                                                                |  |  |  |  |
| ٧     | Contingency Fund                                                                              | 4,812,000,000              | 4,500,000,000              | 2.9%                                      | 2,500,000,000                           | -44.4%               | 2.0%                                                    | The sum of N2 billion saved                                                                                                                                                                             |  |  |  |  |
|       | Total Recurrent Expenditure (B+D+E)                                                           | 83,605,000,000             | 76,537,000,000             | 50.1%                                     | 67,898,000,000                          | -11.3%               | 54.6%                                                   |                                                                                                                                                                                                         |  |  |  |  |
|       |                                                                                               |                            |                            |                                           |                                         |                      |                                                         |                                                                                                                                                                                                         |  |  |  |  |
| 2     | Capital Expenditure                                                                           | 76,535,000,000             | 76,383,000,000             | 49.9%                                     | 56,459,000,000                          | -26.1%               | 45.4%                                                   |                                                                                                                                                                                                         |  |  |  |  |
|       | Total Estimated Expenditure                                                                   | 160,140,000,000            | 152,920,000,000            | 100.0%                                    | 124,357,000,000                         | -18.7%               | 100.0%                                                  |                                                                                                                                                                                                         |  |  |  |  |
|       | Total Estimated Financial<br>Resources                                                        | 160,140,000,000            | 152,920,000,000            | 100.0%                                    | 124,357,000,000                         | -18.7%               | 100.0%                                                  |                                                                                                                                                                                                         |  |  |  |  |
|       | Total Expected Surplus/Deficit                                                                |                            |                            |                                           | -                                       |                      |                                                         |                                                                                                                                                                                                         |  |  |  |  |