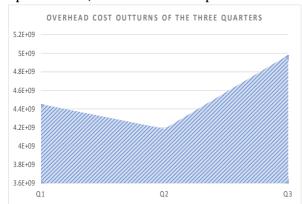

respect to personnel cost; almost 83% performance for overheads and other recurrent expenditures; over 182% on public debt charges; and just about 38% for Stabilization. The

extraneously high positive variance with respect to PDC was based on the expectation of waiver on debt repayments due to the economic impact of the COVID-19 Pandemic which led to a reduction in the estimate from N4.5 billion in the original budget to N1.56 billion in the revised estimates. Because the waiver was late in coming, the outturn during the period turned out to be much higher than the revised estimates, hence the disproportionately high positive variance of almost 83%. With regards to overhead cost, there was a downward expenditure trend at the peak of the

pandemic during the second quarter as clearly visible in the chart depicting the outturns in the Three Quarters. This partly affected the expenditure outturns leading to a relatively higher

negative variance of up to about 19%. All these however has not significantly affected the overall recurrent expenditure, which as highlighted was as much as almost 93%.