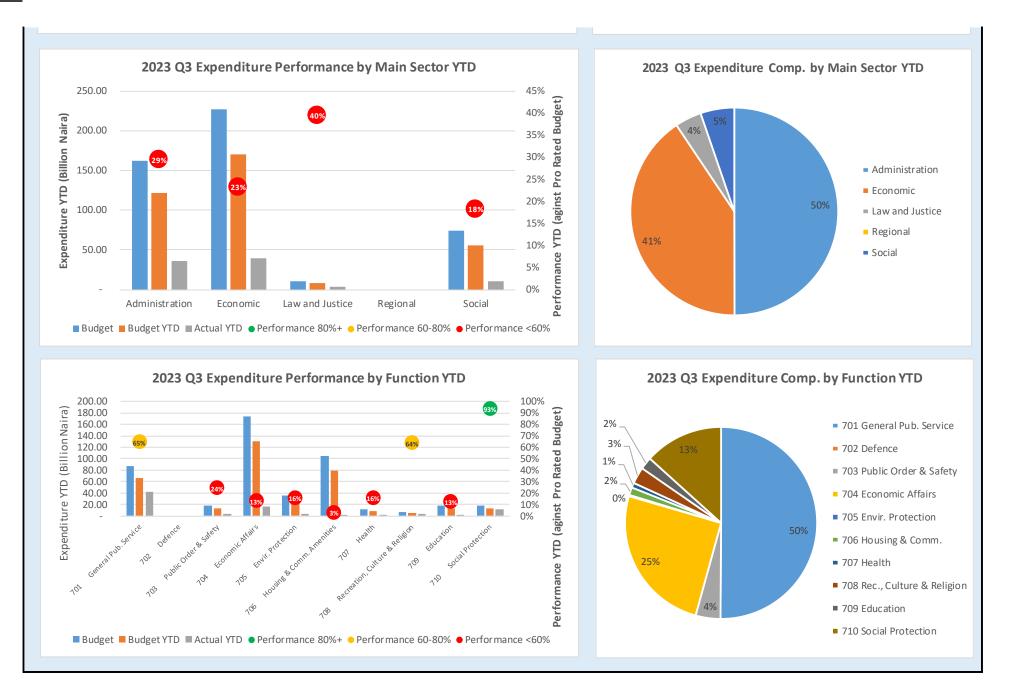

-                                        | 0.0%                                                          | 10,000,000.00                        |
| 057300100100 - Ministry of Social Sanitation and | PURCHASE OF 10NO MOTORCYCLES FOR SUPERVISION OF SANITATION EXERCISE IN THE  | 3,000,000.00         | -                   | -                                        | 0.0%                                                          | 3,000,000.00                         |
| 057300100100 - Ministry of Social Sanitation and | PURCHASE OF 5 FUMIGATION EQUIPMENT                                          | 150,000.00           | -                   | -                                        | 0.0%                                                          | 150,000.00                           |