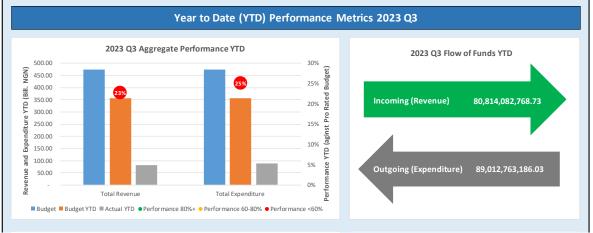

The Security challenge hampered economic activities and frustrated revenue collection in the State. The expected Third Quarter Revenue target was \$ 38,521,715,651.00 but only \$29,316,861,029.65 or 76% was realized, including Statutory Allocation.

IGR recorded ₩4,356,857,827.61 or 20.9% performances for the State, instead of ₩20,870,299,788.11 targeted needs improvement.

The Recurrent Expenditure recorded a performance as it recorded 91% (20,533,039,073.02)

#### Imo State Government 2023 Q3 Budget Performance Report - Summary

| Item                                                   | 2023 Original Budget | 2023 Q3 Performance | 2023 Performance Year to Date<br>(Q1-Q3) | % Performance Year to Date<br>against 2023 Original Budget | Balance (against Original Budget) |
|--------------------------------------------------------|----------------------|---------------------|------------------------------------------|------------------------------------------------------------|-----------------------------------|
| Opening Balance                                        | -                    | -                   | 17,070,232,508.89                        |                                                            | - 17,070,232,508.89               |
| Recurrent Revenue                                      | 154,086,862,604.00   | 29,316,861,029.65   | 80,814,082,768.73                        | 52.4%                                                      | 73,272,779,835.27                 |
| 11 - GOVERNMENT SHARE OF FAAC                          | 70,605,663,451.55    | 24,960,003,202.04   | 66,842,388,158.55                        | 94.7%                                                      | 3,763,275,293.00                  |
| 12 - INDEPENDENT REVENUE                               | 83,481,199,152.45    | 4,356,857,827.61    | 13,971,694,610.18                        | 16.7%                                                      | 69,509,504,542.27                 |
| Recurrent Expenditure                                  | 100,904,085,430.00   | 18,763,525,407.04   | 62,889,635,756.32                        | 62.3%                                                      | 38,014,449,673.68                 |
| 21 - PERSONNEL COST (INCLUDING 2201 WHERE APPROPRIATE) | 24,790,153,211.61    | 5,963,366,055.14    | 20,353,565,503.54                        | 82.1%                                                      | 4,436,587,708.08                  |
| 22 - OTHER RECURRENT COSTS (EXCLUDING 2201)            | 76,113,932,218.39    | 12,800,159,351.90   | 42,536,070,252.78                        | 55.9%                                                      | 33,577,861,965.61                 |
| Breakdown of Other Recurrent Costs                     |                      |                     |                                          |                                                            |                                   |
| 2202 - OVERHEAD COST                                   | 30,212,566,399.49    | 10,670,359,351.90   | 20,821,277,058.90                        | 68.9%                                                      | 9,391,289,340.59                  |
| OTHER RECURRENT (2203-2209)                            | 45,901,365,818.90    | 2,129,800,000.00    | 21,714,793,193.88                        | 47.3%                                                      | 24,186,572,625.02                 |
| Transfer to Capital Account                            | 53,182,777,174.00    | 10,553,335,622.61   | 34,994,679,521.30                        | 65.8%                                                      | 18,188,097,652.70                 |
| Other Receipts                                         | 320,379,413,663.00   | -                   | -                                        | 0.0%                                                       | 320,379,413,663.00                |
| 13 - AID AND GRANTS                                    | 58,813,402,969.00    | -                   | -                                        | 0.0%                                                       | 58,813,402,969.00                 |
| 14 - CAPITAL DEVELOPMENTFUND (CDF) RECEIPTS            | 261,566,010,694.00   | -                   | -                                        | 0.0%                                                       | 261,566,010,694.00                |
| Capital Expenditure                                    | 373,562,190,837.00   | 7,370,574,192.00    | 26,123,127,429.71                        | 7.0%                                                       | 347,439,063,407.29                |
| 23 - CAPITAL EXPENDITURE                               | 373,562,190,837.00   | 7,370,574,192.00    | 26,123,127,429.71                        | 7.0%                                                       | 347,439,063,407.29                |
| Total Revenue (including OB)                           | 474,466,276,267.00   | 29,316,861,029.65   | 97,884,315,277.62                        | 20.6%                                                      | 376,581,960,989.38                |
| Total Expenditure                                      | 474,466,276,267.00   | 26,134,099,599.04   | 89,012,763,186.03                        | 18.8%                                                      | 385,453,513,080.97                |