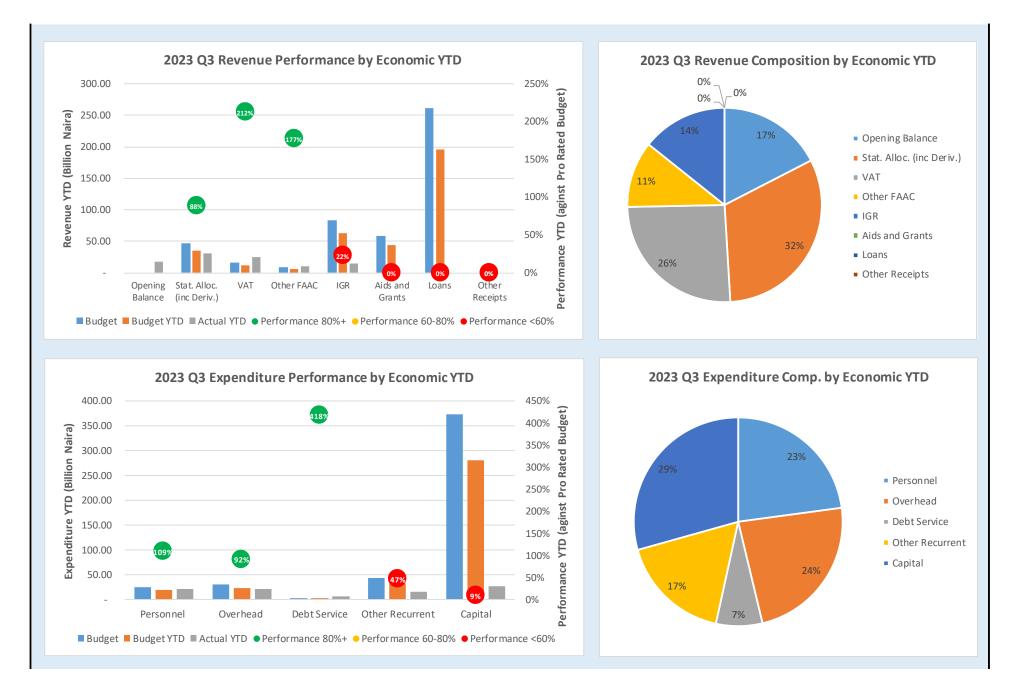

# 2.C Revenue by Economic Classification

### Table 3: Total Revenue by Economic Classification

#### Imo State Government Budget Performance Report 2023 Q3 - Total Revenue by Economic Classification

| Code     | Economic                                      | 2023 Original Budget | 2023 Q3 Performance | 2023 Performance Year<br>to Date (Q1-Q3) | % Performance Year to<br>Date against 2023<br>Original Budget | Balance (against<br>Original Budget) |
|----------|-----------------------------------------------|----------------------|---------------------|------------------------------------------|---------------------------------------------------------------|--------------------------------------|
| 1        | REVENUE                                       | 474,466,276,267,00   | 29.316.861.029.65   | <u>80.814.082.768.73</u>                 | <u>17.0%</u>                                                  | 393.652.193.498.27                   |
| 11       | GOVERNMENT SHARE OF FAAC                      | 70,605,663,451.55    | 24,960,003,202.04   | 66,842,388,158.55                        | <u>94.7%</u>                                                  | 3,763,275,293.00                     |
| 1101     | GOVERNMENT SHARE OF FAAC                      | 70,605,663,451.55    | 24,960,003,202.04   | 66,842,388,158.55                        | 94.7%                                                         | 3,763,275,293.00                     |
| 110101   | STATE GOVERNMENT SHARE OF STATUTORY REVENUES  | 46,698,073,524.49    | 8,367,947,136.47    | 30,944,631,832.68                        | 66.3%                                                         | 15,753,441,691.81                    |
| 11010101 | STATUTORY ALLOCATION                          | 35,014,489,617.65    | 7,096,695,225.44    | 24,235,135,145.86                        | 69.2%                                                         | 10,779,354,471.79                    |
| 11010103 | 13% Derivation                                | 11,683,583,906.84    | 1,271,251,911.03    | 6,709,496,686.82                         | 57.4%                                                         | 4,974,087,220.02                     |
| 110102   | STATE GOVERNMENT SHARE OF VAT                 | 15,774,358,033.37    | 9,813,729,991.15    | 25,083,747,111.70                        | 159.0%                                                        | 9,309,389,078.33                     |
| 11010201 | SHARE OF VAT                                  | 15,774,358,033.37    | 9,813,729,991.15    | 25,083,747,111.70                        | 159.0%                                                        | 9,309,389,078.33                     |
| 110103   | STATE GOVERNMENT SHARE OF OTHER FAAC REVENUES | 8,133,231,893.69     | 6,778,326,074.42    | 10,814,009,214.17                        | 133.0%                                                        | 2,680,777,320.48                     |
| 11010301 | EXCESS CRUDE                                  | 2,966,000,000.00     | -                   | 171,089,452.39                           | 5.8%                                                          | 2,794,910,547.61                     |
| 11010304 | Exchange Gain                                 | 769,946,557.00       | 6,258,529,934.88    | 6,263,321,617.79                         | 813.5%                                                        | 5,493,375,060.79                     |
| 11010305 | Excess Bank Charges                           | 94,081,719.69        | 519,796,139.54      | 1,627,847,537.02                         | 1730.2%                                                       | 1,533,765,817.33                     |
| 11010307 | Sovereign Wealth Fund                         | 296,597,480.00       | -                   | -                                        | 0.0%                                                          | 296,597,480.00                       |
| 11010308 | Others: Forex Equalzation Account             | 4,006,606,137.00     | -                   | 2,751,750,606.97                         | 68.7%                                                         | 1,254,855,530.03                     |
| 12       | INDEPENDENT REVENUE                           | 83,481,199,152.45    | 4,356,857,827.61    | 13,971,694,610.18                        | <u>16.7%</u>                                                  | 69,509,504,542.27                    |
| 1201     | TAX REVENUE                                   | 47,808,958,220.00    | 2,558,741,012.68    | 8,438,851,604.02                         | 17.7%                                                         | 39,370,106,615.98                    |
| 120101   | PERSONAL TAXES                                | 26,484,384,949.00    | 2,196,838,051.81    | 5,476,126,729.49                         | 20.7%                                                         | 21,008,258,219.51                    |
| 12010101 | PERSONAL TAXES (PAYE)                         | 26,484,384,949.00    | 2,086,748,821.39    |                                          | 19.0%                                                         | 21,440,572,122.34                    |
| 12010104 | PERSONAL INCOME TAX (DIRECT ASSESSMENT)       | -                    | 110,089,230.42      |                                          | -                                                             | 432,313,902.83                       |
| 120103   | OTHER TAXES                                   | 21,324,573,271.00    | 361,902,960.87      | 2,962,724,874.53                         | 13.9%                                                         | 18,361,848,396.47                    |
| 12010301 | CONSUMPTION TAX                               | -                    | 85,265,797,81       | 189,933,519.20                           | -                                                             | 189,933,519,20                       |
| 12010302 | STAMP DUTY                                    | -                    | 19,620,551.00       | 110,248,447.75                           |                                                               | 110,248,447.75                       |
| 12010304 | CAPITAL GAIN TAX                              | -                    | 72,386,428.05       |                                          |                                                               | 1,347,513,841,32                     |
| 12010305 | WITHHOLDING TAX                               | 21,301,873,271.00    | 78,571,240.95       |                                          | 5.1%                                                          | 20,212,772,479.17                    |
| 12010306 | OTHER TAXES N.E.C                             | 22,700,000.00        | 106,058,943.06      |                                          | 995.3%                                                        | 203,228,274,44                       |
| 1202     | NON-TAX REVENUE                               | 35,672,240,932.45    | 1,798,116,814.93    |                                          | 15.5%                                                         | 30,139,397,926.29                    |
| 120201   | LICENCES - GENERAL                            | 310,789,280.00       | 180,442,555.61      | 876,411,414.69                           | 282.0%                                                        | 565,622,134.69                       |
| 12020107 | BOATS & CANOE (SMALL CRAFT ) LICENSE          | -                    |                     | 1,315,961.25                             |                                                               | 1,315,961.25                         |
| 12020109 | REGISTATION OF VOLUNTARY ORGANIZATIONS        | 980,000.00           | 720,000.00          | 8,939,178.32                             | 912.2%                                                        | 7,959,178.32                         |
| 12020119 | FISHING PERMITS                               | -                    | -                   | 672,000.00                               |                                                               | 672,000.00                           |
| 12020121 | HUNTING PERMITS                               | -                    | -                   | 2,241,259.91                             |                                                               | 2,241,259.91                         |
| 12020122 | PRODUCE BUYING LICENSES                       | 19,505,000.00        | 1,012,000.00        |                                          | 9.1%                                                          | 17,722,422.69                        |
| 12020128 | POOL BETTING & CASINO LICENSES/GAMING         | -                    | 3,078,817.50        |                                          |                                                               | 4,902,286.93                         |
| 12020131 | MOTOR VEHICLE LICENSES                        | 257,800,000.00       | 69,685,783.60       | , ,                                      | 83.1%                                                         | 43,526,213.36                        |
| 12020132 | DRIVERS' LICENSES                             | 30,404,280.00        | 2,689,400.00        |                                          | 13.3%                                                         | 26,354,221.76                        |
| 12020133 | PATENT MEDICINE & DRUG STORES LICENSES        | -                    | 4,608,200.00        |                                          |                                                               | 7,914,266.28                         |
| 12020134 | PRIVATE SCHOOLS LICENSES                      | -                    | 2,120,500.00        |                                          | -                                                             | 6,327,363.72                         |
| 12020136 | HEALTH FACILITIES LICENSES                    | -                    | -                   | 269,225.00                               |                                                               | 269,225.00                           |
| 12020137 | TRADE PERMIT LICENSES                         | -                    | 1,650,000.00        | 3,363,865.03                             |                                                               | 3,363,865.03                         |
| 12020139 | HECKNEY PERMITS                               |                      | -                   | 878,798.27                               | 1                                                             | 878,798.27                           |
| 12020140 | VETERINARY LICENCES                           |                      | 50,200.00           | 50,200.00                                | <u>                                      </u>                 | 50,200.00                            |
| 12020141 | FISHING EQUIPMENT LICENCES                    | -                    | 19,400.00           | 273,400.00                               | 1                                                             | 273,400.00                           |
| 12020142 | COLD ROOM LICENCES                            |                      | 20,000.00           |                                          | 1                                                             | 20,000.00                            |
| 12020144 | FOOD VENDORS LICENCES                         |                      | 123,000.00          |                                          | 1                                                             | 279,416.35                           |
| 12020145 | RENEWAL OF TRADO MEDICAL LICENSE              |                      | 1,096,000.00        |                                          | <u> </u>                                                      | 11,778,037.60                        |
| 12020146 | NEWSPAPER VENDORS LICENCES                    | 2,100,000.00         | -                   | 15,761.19                                | 0.8%                                                          | 2,084,238.81                         |
| 12020147 | FENCING PERMIT                                |                      | -                   | 64,259.94                                | 0.070                                                         | 64,259.94                            |
| 12020148 | MASS TRANSIT OPERATORS LICENCE                | -                    | 61,500.00           |                                          | 1                                                             | 10,988,776.04                        |

#### Imo State Government Budget Performance Report 2023 Q3 - Total Revenue by Economic Classification

| Code                 | Economic                                                 | 2023 Original Budget | 2023 Q3 Performance            | 2023 Performance Year<br>to Date (Q1-Q3) | % Performance Year to<br>Date against 2023<br>Original Budget | Balance (against<br>Original Budget)              |
|----------------------|----------------------------------------------------------|----------------------|--------------------------------|------------------------------------------|---------------------------------------------------------------|---------------------------------------------------|
| 12020149             | ISSUANCE OF NATIONAL CERTIFICATE                         | -                    | 6,006,000.00                   | 7,889,119.00                             |                                                               | - 7,889,119.00                                    |
| 12020150             | THIRD PARTY MOTOR VEHICLE ISSUANCE FEE                   | -                    | 1,164,500.00                   | 42,816,743.98                            |                                                               | - 42,816,743,98                                   |
| 12020151             | LICENSE PLATE FEES                                       |                      | 39,239,400.00                  | 126,929,390.48                           |                                                               | - 126,929,390.48                                  |
| 12020152             | CERTIFICATE OF OWNERSHIP                                 |                      |                                | 4,688,665.04                             |                                                               | - 4,688,665.04                                    |
| 12020152             | TRAFFIC ENVIRONMENTAL ROUTINE ROAD CHECKS                |                      | 45,409,153.51                  | 395,048,464.73                           |                                                               | - 395,048,464.73                                  |
| 12020155             | REGISTRATION OF ALL BOTTLED AND SACHET WATER COMPANIES   |                      | -                              | 55,221.40                                |                                                               | - 55,221.40                                       |
| 12020158             | LICENSE FEES FOR INDUSTRIES                              |                      |                                | 308,100.98                               |                                                               | - 308,100.98                                      |
| 12020159             | LICENSING OF FUMIGATION OPERATORS                        |                      | -                              | 290,189,74                               |                                                               | - 290,189.74                                      |
| 12020160             | HEAVY VEHICLE PERMIT                                     |                      | 1,648,900.00                   | 17,945,240.33                            |                                                               | - 17,945,240.33                                   |
| 12020171             | Rent Newspaper Vendor License                            |                      | 39,801.00                      | 39,801.00                                |                                                               | - 39,801.00                                       |
| 120204               | FEES - GENERAL                                           | 21,623,185,533.28    | 1,165,389,630.87               | 3,275,475,190.86                         | 15.1%                                                         | 18,347,710,342.42                                 |
| 12020401             | COURT FEES                                               |                      | 2,160,500.00                   | 9,783,413.42                             | 13.170                                                        | - 9,783,413.42                                    |
| 12020404             | TRADE UNION FEES                                         | 44,169,040.00        | 2,100,500.00                   | 31,948.99                                | 0.1%                                                          | 44,137,091.01                                     |
| 12020404             | RESEARCH TESTING FEES                                    | 900,000.00           | 8,078,314.00                   | 8,316,085.83                             | 924.0%                                                        | - 7,416,085.83                                    |
| 12020413             | FILMS CENSORSHIP/ PRODUCTION FEES                        |                      | 2,070,000.00                   | 2,111,298.34                             | 521.070                                                       | - 2,111,298.34                                    |
| 12020415             | MARRIAGE/ DIVORCE FEES                                   |                      | 455,000.00                     | 713,095.60                               |                                                               | - 713,095.60                                      |
| 12020416             | COURT SUMMONS FEES                                       | 3,000,000.00         | -55,000.00                     | /15,095.00                               | 0.0%                                                          | 3,000,000.00                                      |
| 12020420             | TENDER FEES                                              | 848,466,200.00       | 167,846,442.80                 | 337,434,109.52                           | 39.8%                                                         | 511,032,090.48                                    |
| 12020427             | FIRE SAFETY CERTIFICATE FEES                             | 840,400,200.00       | 732,500.00                     | 1,088,531.24                             | 55.870                                                        | - 1,088,531.24                                    |
| 12020428             | PROFESSIONAL REGISTRATION FEES                           | 200,000,000.00       | 23,052,700.00                  | 35,536,792.69                            | 17.8%                                                         | 164,463,207.31                                    |
| 12020430             | ENVIRONMENTAL IMPACT ASSESSMENT FEES                     | 200,000,000.00       | 457,000.00                     | 1,674,103.97                             | 17.8%                                                         | - 1,674,103.97                                    |
| 12020431             | BILL BOARD ADVERTISEMENT FEES                            |                      | 127,000.00                     | 5,545,944.21                             |                                                               | - 5,545,944.21                                    |
|                      |                                                          | 2,872,000.00         | 95,916,000.00                  | 98,198,129.97                            | 2410.20/                                                      | , ,                                               |
| 12020438<br>12020439 | SURVEY/ PLANNING/ BUILDING FEES AGENCY FEES              | 32,610,000.00        | 15,700,000.00                  | 36,980,209.57                            | 3419.2%<br>113.4%                                             | - 95,326,129.97<br>- 4,370,209.57                 |
| 12020439             | LABORATORY FEES                                          | 150,000.00           | 4,165.00                       | 68,758.38                                | 45.8%                                                         | 81,241.62                                         |
| 12020441             | ASSOCIATION FEES                                         | 15,606,000.00        | 25,000.00                      | 30,000.00                                | 0.2%                                                          | 15,576,000.00                                     |
| 12020442             | CHANGE OF OWNERSHIP FEES                                 | 43,710,000.00        | 98,611,540.00                  | 256,409,446.68                           | 586.6%                                                        | - 212,699,446,68                                  |
| 12020445             | LAND USE FEES                                            | 43,710,000.00        | 2,309,120.00                   | 16,902,855.05                            | 580.0%                                                        | - 16,902,855.05                                   |
| 12020447             | DEVELOPMENT LEVIES                                       | 288.000.00           | 36,950,153.00                  | 186,061,844.30                           | 64604.8%                                                      | 1 1                                               |
| 12020448             | BUSINESS/TRADE OPERATING FEES                            | 37,349,990.00        | 9,863,600.00                   | 79,040,107.27                            | 211.6%                                                        | - <u>185,773,844.30</u><br>- <u>41,690,117,27</u> |
| 12020449             | INSPECTION FEES                                          | 2,122,119,263.00     | 46,178,500.00                  | 108,189,049.82                           |                                                               | 2,013,930,213.18                                  |
| 12020450             |                                                          |                      |                                |                                          | 5.1%                                                          |                                                   |
| 12020452             | SCHOOL/ TUITION/ EXAMINATION FEES APPLICATIONS FEES      | 16,582,338,760.00    | 330,659,426.80                 | 331,449,302.45                           | 2.0%<br>41.9%                                                 | 16,250,889,457.55                                 |
| 12020453             | PERMIT FOR HABITATION AND CONTINUED USE                  | 1,689,606,280.28     | 262,516,153.27<br>7,212,944.00 | 708,127,069.86                           | 41.9%                                                         | 981,479,210.42                                    |
| 12020455             |                                                          |                      | 7,212,944.00                   | 868,652,017.81                           |                                                               | - 868,652,017.81                                  |
| 12020456             | REGISTRATION & CAPTURE OF FOREIGNERS<br>SUPERVISION FEES |                      | 2,271,540.00                   | 1,573,171.43<br>22,634,749.39            |                                                               | - 1,573,171.43                                    |
|                      | COOPERATIVE FEES                                         |                      |                                | 1 1                                      |                                                               | - 22,634,749.39                                   |
| 12020459             |                                                          |                      | 474,000.00                     | 1,825,079.33                             |                                                               | - 1,825,079.33                                    |
| 12020460             |                                                          | -                    | -                              | 388,342.16                               | -                                                             | - 388,342.16                                      |
| 12020461             | FUMIGATION SERVICE FEES                                  |                      | 50,000.00                      | 2,379,464.83                             |                                                               | - 2,379,464.83                                    |
| 12020463             | CHARTING & SEARCH FEES                                   |                      | 7,380,000.00                   | 102,661,494.02                           |                                                               | - 102,661,494.02                                  |
| 12020464             | DOCUMENT CERTIFICATION FEES                              | -                    | 44,288,032.00                  | 47,796,148.04                            |                                                               | 47,796,148.04                                     |
| 12020465             | WATER SCHEME FEES                                        | -                    | -                              | 3,872,626.68                             | C 20/                                                         | - 3,872,626.68                                    |
| 120205               |                                                          | 8,638,560,315.00     | 312,658,649.00                 | 533,918,257.90                           | <b>6.2%</b>                                                   | 8,104,642,057.10                                  |
| 12020501             | FINES/PENALTIES                                          | 8,638,560,315.00     | 312,658,649.00                 | 533,918,257.90                           | 6.2%                                                          | 8,104,642,057.10                                  |
| 120206               |                                                          | 337,295,000.00       | 2,921,617.12                   | 10,917,441.91                            | 3.2%                                                          | 326,377,558.09                                    |
| 12020601             | SALES OF JOURNAL & PUBLICATIONS                          |                      | 2,921,617.12                   | 3,030,893.19                             | 0.10/                                                         | - 3,030,893.19                                    |
| 12020608             | SALES OF IMPROVED SEEDS/CHEMICAL                         | 337,295,000.00       | -                              | 500,000.00                               | 0.1%                                                          | 336,795,000.00                                    |
| 12020616             | SALE OF HEARTLAND GATE TICKETS                           | -                    | -                              | 4,041,315.36                             |                                                               | - 4,041,315.36                                    |
| 12020617             | SALE OF OLD NEWSPAPERS                                   | -                    | -                              | 1,553.75                                 |                                                               | - 1,553.75                                        |
| 12020618             | SALES OF GOVERNOR'S PORTRAIT                             | -                    | -                              | 3,343,679.61                             |                                                               | - 3,343,679.61                                    |

#### Imo State Government Budget Performance Report 2023 Q3 - Total Revenue by Economic Classification

| Code     | Economic                                                           | 2023 Original Budget     | 2023 Q3 Performance | 2023 Performance Year<br>to Date (Q1-Q3) | % Performance Year to<br>Date against 2023<br>Original Budget | Balance (against<br>Original Budget) |
|----------|--------------------------------------------------------------------|--------------------------|---------------------|------------------------------------------|---------------------------------------------------------------|--------------------------------------|
| 120207   | EARNINGS - GENERAL                                                 | 4,346,467,454.17         | 119,997,192.78      | 732,610,129.46                           | 16.9%                                                         | 3,613,857,324.71                     |
| 12020701 | EARNINGS FROM CONSULTANCY SERVICES                                 | 1,336,335,250.00         | 72,153,596.97       | 526,061,883.57                           | 39.4%                                                         | 810,273,366.43                       |
| 12020702 | EARNINGS FROM LABORATORY SERVICES                                  | 1,700,000.00             | -                   | 21,000.00                                | 1.2%                                                          | 1,679,000.00                         |
| 12020703 | EARNINGS FROM HIRE OF PLANTS & EQUIPMENT                           | -                        | 475,000.00          | 605,642.33                               |                                                               | - 605,642.33                         |
| 12020704 | EARNINGS FROM THE USE OF GOVT. VEHICLES                            | 943,836,000.00           | -                   | 1,441,028.29                             | 0.2%                                                          | 942,394,971.71                       |
| 12020705 | EARNINGS FROM THE USE OF GOVT. HALLS                               | 1,855,371,204.17         | 500,000.00          | 144,890,649.58                           | 7.8%                                                          | 1,710,480,554.59                     |
| 12020708 | EARNINGS FROM AGRICULTURAL PRODUCE                                 | -                        | -                   | 2,802,111.07                             |                                                               | - 2,802,111.07                       |
| 12020709 | EARNINGS FROM TOURISM/CULTURE/ARTS CENTRES                         | 23,900,000.00            | 20,000.00           | 217,797.47                               | 0.9%                                                          | 23,682,202.53                        |
| 12020710 | EARNINGS FROM GUEST HOUSES                                         | 38,950,000.00            | -                   | 62,000.00                                | 0.2%                                                          | 38,888,000.00                        |
| 12020711 | EARNINGS FROM COMMERCIAL ACTIVITIES                                | 146,375,000.00           | 16,608,845.81       | 17,248,265.17                            | 11.8%                                                         | 129,126,734.83                       |
| 12020713 | EARNINGS FROM GOVT. MARKETS & MALLS                                | -                        | -                   | 519,630.48                               |                                                               | - 519,630.48                         |
| 12020714 | EARNINGS FROM COOPERATIVE FEES                                     | -                        | 809,000.00          | 1,383,304.83                             |                                                               | - 1,383,304.83                       |
| 12020716 | EARNINGS FROM LAND DEEDS, PLANS & MAPS                             | -                        | 29,142,000.00       | 37,061,494.02                            |                                                               | - 37,061,494.02                      |
| 12020717 | Earning from Printings                                             | -                        | 288,750.00          | 295,322.64                               |                                                               | - 295,322.64                         |
| 120208   | RENT ON GOVERNMENT BUILDINGS - GENERAL                             | -                        | 205,000.00          | 2,706,341.56                             |                                                               | - 2,706,341.56                       |
| 12020802 | RENT ON GOVT. OFFICES                                              | -                        | 205,000.00          | 2,706,341.56                             |                                                               | - 2,706,341.56                       |
| 120209   | RENT ON LAND & OTHERS - GENERAL                                    | 415,943,350.00           | 16,502,169.55       | 100,804,229.77                           | 24.2%                                                         | 315,139,120.23                       |
| 12020901 | RENT ON GOVT. LAND                                                 | -                        | 15,627,920.00       | 97,442,725.89                            |                                                               | - 97,442,725.89                      |
| 12020906 | RENTS ON GOVT. PROPERTIES                                          | 415,943,350.00           | 874,249.55          | 3,361,503.88                             | 0.8%                                                          | 412,581,846.12                       |
| 13       | AID AND GRANTS                                                     | <u>58,813,402,969.00</u> |                     |                                          | <u>0.0%</u>                                                   | <u>58,813,402,969.00</u>             |
| 1302     | GRANTS                                                             | 58,813,402,969.00        | -                   | -                                        | 0.0%                                                          | 58,813,402,969.00                    |
| 130201   | DOMESTIC GRANTS                                                    | 53,667,832,957.00        | -                   | -                                        | 0.0%                                                          | 53,667,832,957.00                    |
| 13020101 | CURRENT GRANTS FROM FGN                                            | 17,836,954,093.00        | -                   | -                                        | 0.0%                                                          | 17,836,954,093.00                    |
| 13020102 | CAPITAL GRANTS FROM FGN                                            | 35,830,878,864.00        | -                   | -                                        | 0.0%                                                          | 35,830,878,864.00                    |
| 130202   | FOREIGN GRANTS                                                     | 5,145,570,012.00         | -                   | -                                        | 0.0%                                                          | 5,145,570,012.00                     |
| 13020201 | CURRENT FOREIGN GRANTS                                             | 39,494,998.00            | -                   | -                                        | 0.0%                                                          | 39,494,998.00                        |
| 13020202 | CAPITAL FOREIGN GRANTS                                             | 5,106,075,014.00         | -                   | -                                        | 0.0%                                                          | 5,106,075,014.00                     |
| 14       | CAPITAL DEVELOPMENTFUND (CDF) RECEIPTS                             | 261,566,010,694.00       |                     |                                          | <u>0.0%</u>                                                   | 261,566,010,694.00                   |
| 1403     | LOANS/ BORROWINGS RECEIPT                                          | 261,566,010,694.00       | -                   | -                                        | 0.0%                                                          | 261,566,010,694.00                   |
| 140301   | DOMESTIC LOANS/ BORROWINGS RECEIPT                                 | 122,506,705,240.00       | -                   | -                                        | 0.0%                                                          | 122,506,705,240.00                   |
| 14030101 | DOMESTIC LOANS/ BORROWINGS FROM FINANCIAL INSTITUTIONS             | 122,506,705,240.00       | -                   | -                                        | 0.0%                                                          | 122,506,705,240.00                   |
| 140302   | INTERNATIONAL LOANS/ BORROWINGS RECEIPT                            | 139,059,305,454.00       | -                   | -                                        | 0.0%                                                          | 139,059,305,454.00                   |
| 14030201 | INTERNATIONAL LOANS/ BORROWINGS FROM FINANCIAL INSTITUTIONS        | 638,000,000.00           | -                   | -                                        | 0.0%                                                          | 638,000,000.00                       |
| 14030204 | INTERNATIONAL LOANS/ BORROWINGS FROM OTHER ENTITIES/ ORGANISATIONS | 138,421,305,454.00       | -                   | -                                        | 0.0%                                                          | 138,421,305,454.00                   |