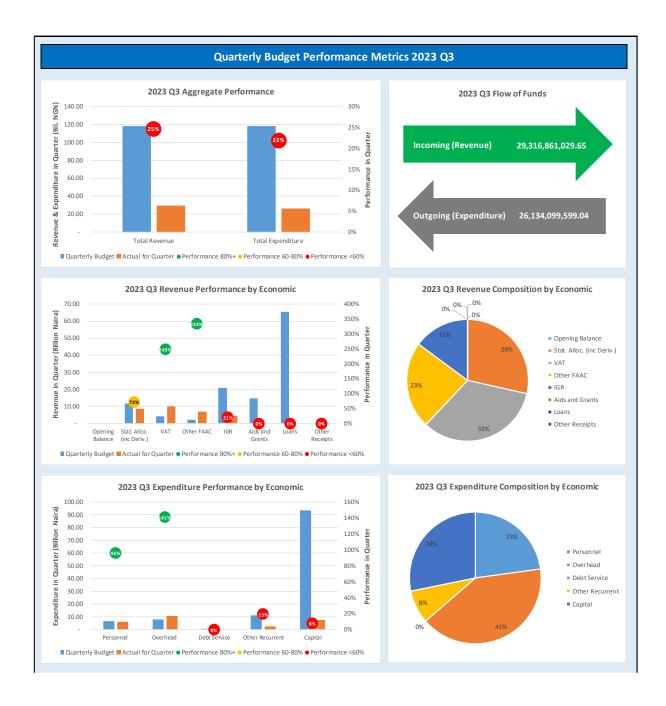

# INTERNALLY GENERATED REVENUE (IGR)

The sum of N 20,870,299,788.11 was budgeted for IGR in the Second Quarter of the year 2023 but the actual inflow is N4,356,857,827.61 representing 20.9% Performance in the period under review Third Quarter (Q3).

# STATUTORY ALLOCATION

In Third Quarter of 2023 Budget, Statutory Allocation was budgeted with N35,014,489,617.65 but the actual generated was N7,096,695,225.44

Representing 20.1% performance in the period under review (Third Quarter).

# VALUE ADDED TAX (VAT)

The sum of 15,774,358,033.37 was budgeted for Value Added Tax in the Third Quarter of 2023 budget but it recorded 9,813,729,991.15 as actual in the quarter under review (Q3) representing 62% performance in the quarter.

# 13% DERIVATION FUND

Derivation Fund was budgeted with the sum of N 11,683,583,906.84 in the Third Quarter of the 2023 Budget but recorded 1,271,251,911.03 as actual in the quarter under review (Q3) representing 10.9% performance in the quarter.

Exchange Gain Difference was budgeted with the Sum of N 769,946,557.00 in Third quarter of 2023 Budget but it recorded 6,258,529,934.88 actual inflow in the Third quarter 2023 representing 12% performance.

# RECURRENT EXPENDITURE PERFORMANCE IN 3RD QUARTER

The following Subheads make up Recurrent Expenditure item.

1. PERSONNEL COST

The budgeted Personnel Cost for 2023 Approved Budget was ₦ 6,197,538,302.90 (Six Billion, One Hundred and Ninety-Seven Million, Five Hundred and Thirty-Eight Thousand, Three Hundred and Two Naira, Ninety Kobo) only in the Third quarter while the actual outflow was ₦5,963,366,055.14 (Five Billion, Nine Hundred and Sixty-Three Million, Three Hundred and Sixty-Six Thousand, Fifty-Five Naira, Fourteen Kobo) only, representing 96% performance. These shows that the salaries and allowances of Civil Servants and Political office holders were paid as at when due.

# 2. OVERHEAD

The sum of ₩7,553,141,599.87 (Seven Billion, Five Hundred and Fifty-Three Million, One Hundred and Forty-One Thousand, Five Hundred and ninety-nine Naira, Eighty-Seven Kobo) was budgeted for Overhead Costs in the Second quarter of the approved 2023 budget including Monthly Deductions from FAAC but the actual spent was ₩10,670,359,351.90 (Ten Billion, Six Hundred and Seventy Million, Three Hundred and Fifty-Nine Thousand, Three Hundred and Fifty-One Naira, Ninety Kobo) only representing 141% performance.

3. PENSION

The sum of ₦1,489,389,940.55 (One Billion, Four Hundred and Eighty-Nine Million, Three Hundred and Eighty-Nine Thousand, Nine Hundred and Forty Naira and Fifty-Five Kobo.) only, was budgeted for the Second quarter 2023 but the actual spent for the Second Quarter of the year 2023 was 640,742,381.95 representing 43% performance.

# **1.D** Capital Expenditure Performance

A whopping sum of N93,390,547,709.25 (Ninety-Three Billion, Three Hundred and Ninety Million, Five Hundred and Fourth -Seven Thousand, Seven Hundred and Nine Naira, Twenty-Five Kobo) was earmarked for Capital Projects in 2023 approved budget for the Third Quarter of the year. This is to provide infrastructural projects for the well-being of Imolites.

However, from the available records, it was observed that a total sum of ₩7,370,574,192.00 (Seven Billion, Three Hundred and Seventy Million, Five Hundred and Seventy-Four Thousand, One Hundred and Ninety-Two Naira) was released for Capital projects during the period under review (July-September 2023), representing 7.9% performance in the Third Quarter.

The Security challenge hampered economic activities and frustrated revenue collection in the State. The expected Third Quarter Revenue target was \$ 38,521,715,651.00 but only \$29,316,861,029.65 or 76% was realized, including Statutory Allocation.

IGR recorded ₩4,356,857,827.61 or 20.9% performances for the State, instead of ₩20,870,299,788.11 targeted needs improvement.

The Recurrent Expenditure recorded a performance as it recorded 91% (20,533,039,073.02)

Personnel Cost recorded 96% indicating that salary was promptly paid even as it recorded increased Personnel Cost.

In conclusion, we can commend the **EXECUTIVE GOVERNOR OF IMO STATE**, **SENATOR HOPE UZODIMMA**, who has been able to meet the obligations to the people of Imo State, despite the harsh Global Economic Situation in the Country and Security challenge in Imo State.