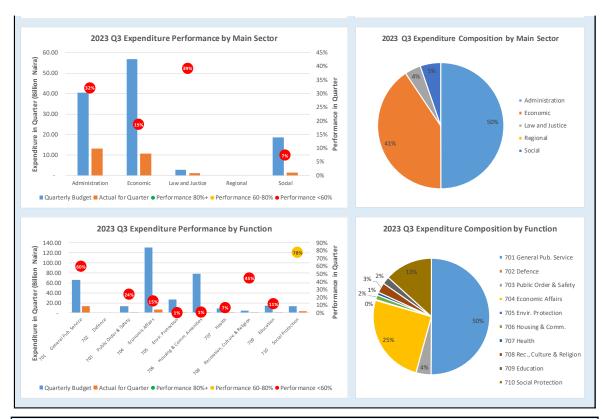

# 2.B Revenue by Administrative Classification

# 2.D Expenditure by Administrative Classification