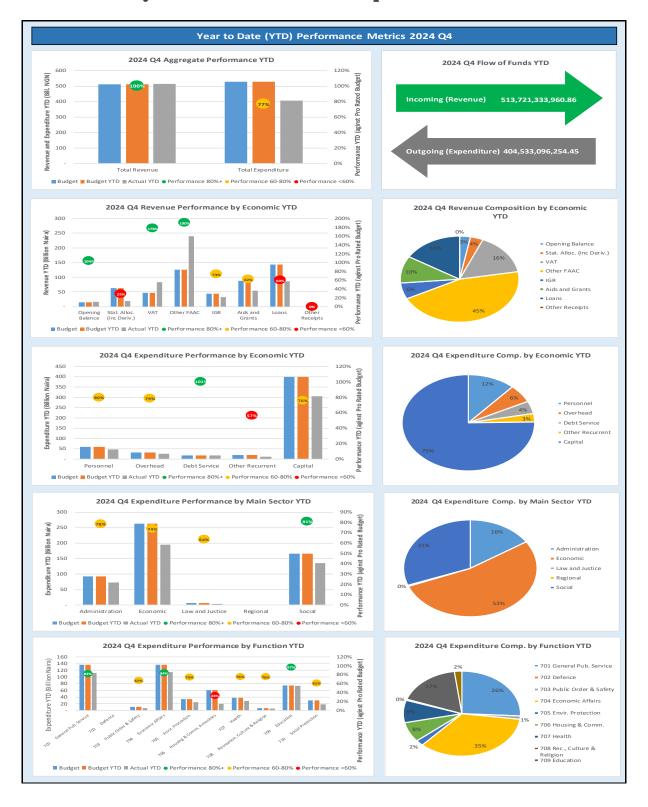

# 1.F Summary Fiscal Performance Graphs

#### 1.B Revenue Performance

Considering the above, the projected total inflow of N131,623,766,508.35 for the 2024 quarterly pro-rata from all sources mentioned, including the opening balance, will enable the State to achieve its 100% budget execution for its growth and development. Consequently, the total revenue inflows in Q4 from all budgetary components amounted to N124,456,736,460.09, of which N96,434,216,419.24, N7,836,969,773.05, and N20,185,550,267.80 are attributed to the Government's share of FAAC, Independent Revenue, and Capital Receipts, respectively, representing 41%, 18%, and 9% of their approved revised budget for Q1-Q4, respectively.

### 1.D Capital Expenditure Performance

The 2024 approved revised capital expenditure was \(\frac{\pma}{3}399,393,302,164.80\) 15 which is 75.86% of the total budget size. This covers most of the essential projects and programmes that will address the State's infrastructure and other socio-economic deficits. This huge commitment is because of the growing demand from the citizens for better lives and the effort of the present administration to meet the people's aspiring needs.

The State's capital performance as of the end of Q4 stood at \$304,438,484,809.02 representing 76.2% of the revised capital expenditure.

#### 1.E Conclusions

The Fourth Quarter of 2024 Budget Performance is applaudable for the Government's Revenue to finance a greater portion of its budget. This helps in improving capital budget implementation.