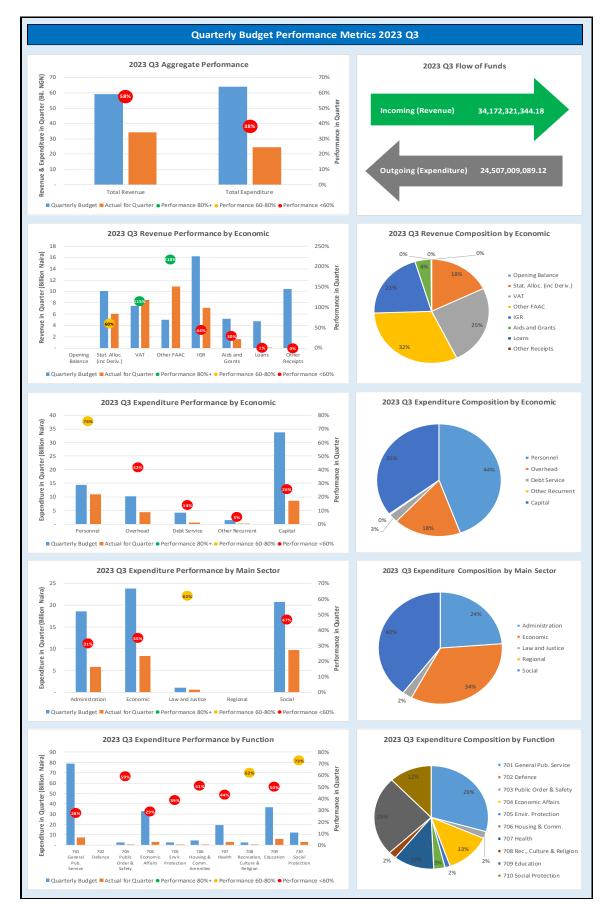

## **1.B** Revenue Performance

In the third quarter of year 2023, the total actual revenue received was ₦34,172,321,344 which indicates 5.1% decrease as against N36,012,722,152 that was received in the previous quarter. Note that the total revenue received in both third and previous quarter did not include the opening balance. The sum of ₩126,764,902,682 was aggregate revenue inflow year to date including the audited opening balance of ₦19,703,007,934 as shown in the actual performance year to date in the summary page of the report. From July to September year 2023, the sum of  $\frac{1}{2}$ 25,459,348,954 was state share of Federal Allocation representing 112.9% performance against the quarterly estimates of ₩22,542,352,860 and 28.2% performance against the expected total revenue of ₦90,169,411,438. It shows 25.2% increase performance compared to the previous quarter. The over performance in FAAC was due to the revenue from electronic money transfer which has been considered and recaptured in the 2023 Supplementary Budget. One of the increases in the performance was also as a result of payment of SURE-P refund in the month of September 2023 for the settlement of outstanding pensions and gratuities (debt) inherited from the past administration which was included in Other Sundry Revenue from FAAC. Also, the over performance in FAAC in the third quarter was due to about 30% increase performance in the value added tax (#8,545,866,159) compared to the previous quarter (₩6,579,705,333) while the aggregate Federal Allocation year to date was ₩63,264,371,499. The Internally Generated Revenue (IGR) in the third quarter was ₩7,122,514,437 accounting for 43.9% performance in prorata basis (₦16,223,424,643) and 11% performance from the expected total revenue of ₦64,893,698,574 while the aggregate IGR year to date was ₩34,317,657,823.93.

In the third quarter of 2023, out of the quarterly estimate of \$20,458,900,391.75 as capital receipt from various sources (excluding transfer from recurrent revenue budget surplus), a total sum of \$1,590,457,953 was the capital receipt for the period under Review representing 7.8% performance from the quarterly estimates and 1.9% from the Revised Budget of \$81,835,601,567, while the aggregate capital receipt year to date was \$9,479,865,425. A total sum of \$16,713,524,991 was revenue transfer from recurrent revenue budget surplus to finance capital projects for the

third quarter which represent 125.4% performance against the quarterly estimate of ₦13,323,865,790 while a sum of ₦52,870,528,500 was budget surplus performance year to date.

## 1.C Recurrent Expenditure Performance

The total recurrent expenditure for the third quarter was \$15,868,338,400 representing 52.3% performance from the expected quarterly estimates of \$30,367,663,697 and 13.1% performance against the expected Original Revised Budget expenditure of \$121,470,654,787. A total sum of \$10,886,734,695 was expended on Personnel Cost which shows 75.6% performance against the quarterly estimate of \$14,391,477,303 and 18.9% against the expected Original Revised Budget of \$57,565,909,212. It shows 0.71% increase in performance compared to that of the previous quarter. The slight increase in the performance was as a result of more appointment of political office holders in the third quarter. The Overhead Cost in the third quarter was \$4,981,603,705 which shows 31.2% performance against the quarterly estimate of \$15,976,186,394 and 7.8% against the expected Original Revised Budget of \$63,904,745,575. The reason for decrease in overhead cost in the third quarter was as a result of suspension in the deduction of public debt charges from Federal Account Allocation (FAAC) such as FGN bailout bond repayment (salary bailout credit facility), foreign loans repayment (donor), ecological refund dist. states, CBN excess crude account (ECA) loan facilities repayment etc. starting from third quarter.

## **1.D** Capital Expenditure Performance

The total capital expenditure in the third quarter was ₩8,638,670,689 which fell below the projection of ₩33,782,766,181 for the quarter. This represents 25.6% performance of the expected quarterly estimates and 6.4% performance against the expected Original Revised Budget of ₩135,131,064,726. Meanwhile, the total actual capital expenditure performance from January to September 2023 was ₩37,867,057,093 (28%).

## **1.E** Conclusions

From the total revenue of \$126,764,902,682 received from January to September, 2023 including capital receipt, a total sum of \$64,414,508,757 was expended on recurrent expenditure while a sum of \$37,867,057,093 was spent on capital projects.

#### Kwara State Government 2023 Q3 Budget Performance Report - Summary

| Item                                                   | 2023 Original Budget | 2023 Revised Budget | 2023 Q3 Performance | 2023 Performance Year<br>to Date (Q1-Q3) | % Performance Year to<br>Date against 2023<br>Revised Budget | Balance (against<br>Revised Budget) |
|--------------------------------------------------------|----------------------|---------------------|---------------------|------------------------------------------|--------------------------------------------------------------|-------------------------------------|
| Opening Balance                                        | 30,000,000,000.00    | 19,703,007,934.00   | -                   | 19,703,007,934.00                        | 100.0%                                                       | -                                   |
| Recurrent Revenue                                      | 113,111,910,399.00   | 155,063,110,012.00  | 32,581,863,391.18   | 97,582,029,322.93                        | 62.9%                                                        | 57,481,080,689.07                   |
| 11 - GOVERNMENT SHARE OF FAAC                          | 72,071,040,170.00    | 90,169,411,438.00   | 25,459,348,954.00   | 63,264,371,499.00                        | 70.2%                                                        | 26,905,039,939.00                   |
| 12 - INDEPENDENT REVENUE                               | 41,040,870,229.00    | 64,893,698,574.00   | 7,122,514,437.18    | 34,317,657,823.93                        | 52.9%                                                        | 30,576,040,750.07                   |
|                                                        |                      |                     |                     |                                          |                                                              |                                     |
| Recurrent Expenditure                                  | 93,989,807,065.00    | 121,470,654,787.00  | 15,868,338,400.12   | 64,414,508,757.03                        | 53.0%                                                        | 57,056,146,029.97                   |
| 21 - PERSONNEL COST (INCLUDING 2201 WHERE APPROPRIATE) | 40,536,640,884.00    | 57,565,909,212.00   | 10,886,734,695.07   | 31,886,161,379.62                        | 55.4%                                                        | 25,679,747,832.38                   |
| 22 - OTHER RECURRENT COSTS (EXCLUDING 2201)            | 53,453,166,181.00    | 63,904,745,575.00   | 4,981,603,705.05    | 32,528,347,377.41                        | 50.9%                                                        | 31,376,398,197.59                   |
| Breakdown of Other Recurrent Costs                     |                      |                     |                     |                                          |                                                              |                                     |
| 2202 - OVERHEAD COST                                   | 29,658,961,236.96    | 41,004,203,515.00   | 4,298,820,472.05    | 19,474,504,017.41                        | 47.5%                                                        | 21,529,699,497.59                   |
| OTHER RECURRENT (2203-2209)                            | 23,794,204,944.04    | 22,900,542,060.00   | 682,783,233.00      | 13,053,843,360.00                        | 57.0%                                                        | 9,846,698,700.00                    |
| Transfer to Capital Account                            | 49,122,103,334.00    | 53,295,463,159.00   | 16,713,524,991.06   | 52,870,528,499.90                        | 99.2%                                                        | 424,934,659.10                      |
| Other Receipts                                         | 45,733,693,162.00    | 81,835,601,567.00   | 1,590,457,953.00    | 9,479,865,424.80                         | 11.6%                                                        | 72,355,736,142.20                   |
| 13 - AID AND GRANTS                                    | 20,300,242,992.00    | 20,869,466,006.00   | 1,550,750,281.00    | 5,524,534,247.00                         | 26.5%                                                        | 15,344,931,759.00                   |
| 14 - CAPITAL DEVELOPMENTFUND (CDF) RECEIPTS            | 25,433,450,170.00    | 60,966,135,561.00   | 39,707,672.00       | 3,955,331,177.80                         | 6.5%                                                         | 57,010,804,383.20                   |
| Capital Expenditure                                    | 94,855,796,496.00    | 135,131,064,726.00  | 8,638,670,689.00    | 37,867,057,093.34                        | 28.0%                                                        | 97,264,007,632.66                   |
| 23 - CAPITAL EXPENDITURE                               | 94,855,796,496.00    | 135,131,064,726.00  | 8,638,670,689.00    | 37,867,057,093.34                        | 28.0%                                                        | 97,264,007,632.66                   |
| Total Revenue (including OB)                           | 188,845,603,561.00   | 256,601,719,513.00  | 34,172,321,344.18   | 126,764,902,681.73                       | 49.4%                                                        | 129,836,816,831.27                  |
| Total Expenditure                                      | 188,845,603,561.00   | 256,601,719,513.00  | 24,507,009,089.12   | 102,281,565,850.37                       | 39.9%                                                        | 154,320,153,662.63                  |