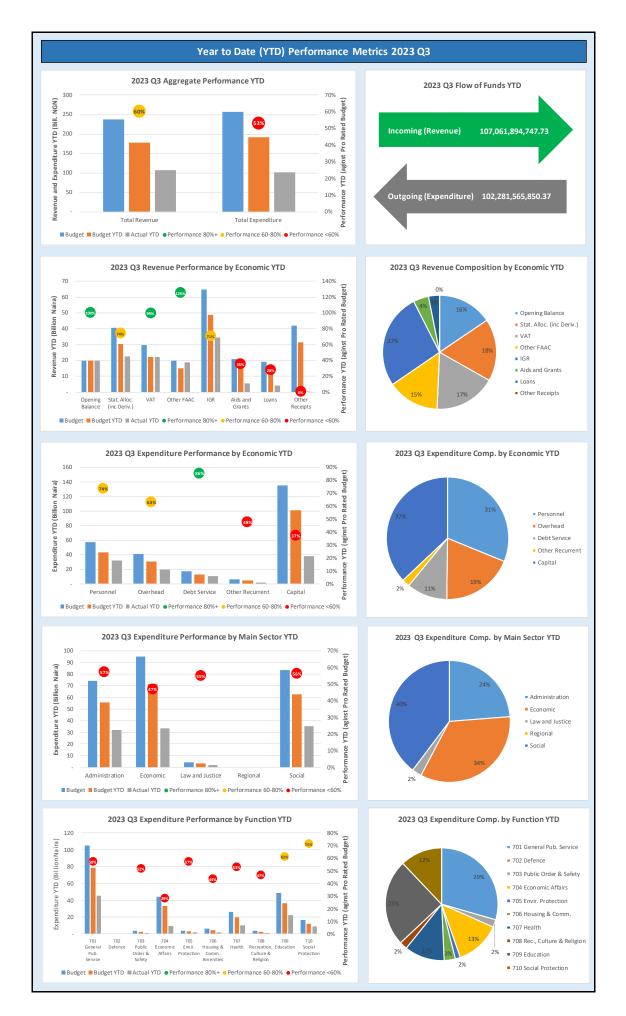

## **1.B** Revenue Performance

In the third quarter of year 2023, the total actual revenue received was ₦34,172,321,344 which indicates 5.1% decrease as against N36,012,722,152 that was received in the previous quarter. Note that the total revenue received in both third and previous quarter did not include the opening balance. The sum of ₩126,764,902,682 was aggregate revenue inflow year to date including the audited opening balance of ₦19,703,007,934 as shown in the actual performance year to date in the summary page of the report. From July to September year 2023, the sum of  $\frac{1}{2}$ 25,459,348,954 was state share of Federal Allocation representing 112.9% performance against the quarterly estimates of ₩22,542,352,860 and 28.2% performance against the expected total revenue of ₦90,169,411,438. It shows 25.2% increase performance compared to the previous quarter. The over performance in FAAC was due to the revenue from electronic money transfer which has been considered and recaptured in the 2023 Supplementary Budget. One of the increases in the performance was also as a result of payment of SURE-P refund in the month of September 2023 for the settlement of outstanding pensions and gratuities (debt) inherited from the past administration which was included in Other Sundry Revenue from FAAC. Also, the over performance in FAAC in the third quarter was due to about 30% increase performance in the value added tax (#8,545,866,159) compared to the previous quarter (₩6,579,705,333) while the aggregate Federal Allocation year to date was ₩63,264,371,499. The Internally Generated Revenue (IGR) in the third quarter was ₩7,122,514,437 accounting for 43.9% performance in prorata basis (₦16,223,424,643) and 11% performance from the expected total revenue of ₦64,893,698,574 while the aggregate IGR year to date was ₩34,317,657,823.93.

In the third quarter of 2023, out of the quarterly estimate of \$20,458,900,391.75 as capital receipt from various sources (excluding transfer from recurrent revenue budget surplus), a total sum of \$1,590,457,953 was the capital receipt for the period under Review representing 7.8% performance from the quarterly estimates and 1.9% from the Revised Budget of \$81,835,601,567, while the aggregate capital receipt year to date was \$9,479,865,425. A total sum of \$16,713,524,991 was revenue transfer from recurrent revenue budget surplus to finance capital projects for the

third quarter which represent 125.4% performance against the quarterly estimate of ₦13,323,865,790 while a sum of ₦52,870,528,500 was budget surplus performance year to date.

## 1.C Recurrent Expenditure Performance

The total recurrent expenditure for the third quarter was \$15,868,338,400 representing 52.3% performance from the expected quarterly estimates of \$30,367,663,697 and 13.1% performance against the expected Original Revised Budget expenditure of \$121,470,654,787. A total sum of \$10,886,734,695 was expended on Personnel Cost which shows 75.6% performance against the quarterly estimate of \$14,391,477,303 and 18.9% against the expected Original Revised Budget of \$57,565,909,212. It shows 0.71% increase in performance compared to that of the previous quarter. The slight increase in the performance was as a result of more appointment of political office holders in the third quarter. The Overhead Cost in the third quarter was \$4,981,603,705 which shows 31.2% performance against the quarterly estimate of \$15,976,186,394 and 7.8% against the expected Original Revised Budget of \$63,904,745,575. The reason for decrease in overhead cost in the third quarter was as a result of suspension in the deduction of public debt charges from Federal Account Allocation (FAAC) such as FGN bailout bond repayment (salary bailout credit facility), foreign loans repayment (donor), ecological refund dist. states, CBN excess crude account (ECA) loan facilities repayment etc. starting from third quarter.

## **1.D** Capital Expenditure Performance

The total capital expenditure in the third quarter was ₩8,638,670,689 which fell below the projection of ₩33,782,766,181 for the quarter. This represents 25.6% performance of the expected quarterly estimates and 6.4% performance against the expected Original Revised Budget of ₩135,131,064,726. Meanwhile, the total actual capital expenditure performance from January to September 2023 was ₩37,867,057,093 (28%).

## **1.E** Conclusions

From the total revenue of \$126,764,902,682 received from January to September, 2023 including capital receipt, a total sum of \$64,414,508,757 was expended on recurrent expenditure while a sum of \$37,867,057,093 was spent on capital projects.

#### Kwara State Government 2023 Q3 Budget Performance Report - Summary

| Item                                                   | 2023 Original Budget | 2023 Revised Budget | 2023 Q3 Performance | 2023 Performance Year<br>to Date (Q1-Q3) | % Performance Year to<br>Date against 2023<br>Revised Budget | Balance (against<br>Revised Budget) |
|--------------------------------------------------------|----------------------|---------------------|---------------------|------------------------------------------|--------------------------------------------------------------|-------------------------------------|
| Opening Balance                                        | 30,000,000,000.00    | 19,703,007,934.00   | -                   | 19,703,007,934.00                        | 100.0%                                                       | -                                   |
| Recurrent Revenue                                      | 113,111,910,399.00   | 155,063,110,012.00  | 32,581,863,391.18   | 97,582,029,322.93                        | 62.9%                                                        | 57,481,080,689.07                   |
| 11 - GOVERNMENT SHARE OF FAAC                          | 72,071,040,170.00    | 90,169,411,438.00   | 25,459,348,954.00   | 63,264,371,499.00                        | 70.2%                                                        | 26,905,039,939.00                   |
| 12 - INDEPENDENT REVENUE                               | 41,040,870,229.00    | 64,893,698,574.00   | 7,122,514,437.18    | 34,317,657,823.93                        | 52.9%                                                        | 30,576,040,750.07                   |
|                                                        |                      |                     |                     |                                          |                                                              |                                     |
| Recurrent Expenditure                                  | 93,989,807,065.00    | 121,470,654,787.00  | 15,868,338,400.12   | 64,414,508,757.03                        | 53.0%                                                        | 57,056,146,029.97                   |
| 21 - PERSONNEL COST (INCLUDING 2201 WHERE APPROPRIATE) | 40,536,640,884.00    | 57,565,909,212.00   | 10,886,734,695.07   | 31,886,161,379.62                        | 55.4%                                                        | 25,679,747,832.38                   |
| 22 - OTHER RECURRENT COSTS (EXCLUDING 2201)            | 53,453,166,181.00    | 63,904,745,575.00   | 4,981,603,705.05    | 32,528,347,377.41                        | 50.9%                                                        | 31,376,398,197.59                   |
| Breakdown of Other Recurrent Costs                     |                      |                     |                     |                                          |                                                              |                                     |
| 2202 - OVERHEAD COST                                   | 29,658,961,236.96    | 41,004,203,515.00   | 4,298,820,472.05    | 19,474,504,017.41                        | 47.5%                                                        | 21,529,699,497.59                   |
| OTHER RECURRENT (2203-2209)                            | 23,794,204,944.04    | 22,900,542,060.00   | 682,783,233.00      | 13,053,843,360.00                        | 57.0%                                                        | 9,846,698,700.00                    |
| Transfer to Capital Account                            | 49,122,103,334.00    | 53,295,463,159.00   | 16,713,524,991.06   | 52,870,528,499.90                        | 99.2%                                                        | 424,934,659.10                      |
| Other Receipts                                         | 45,733,693,162.00    | 81,835,601,567.00   | 1,590,457,953.00    | 9,479,865,424.80                         | 11.6%                                                        | 72,355,736,142.20                   |
| 13 - AID AND GRANTS                                    | 20,300,242,992.00    | 20,869,466,006.00   | 1,550,750,281.00    | 5,524,534,247.00                         | 26.5%                                                        | 15,344,931,759.00                   |
| 14 - CAPITAL DEVELOPMENTFUND (CDF) RECEIPTS            | 25,433,450,170.00    | 60,966,135,561.00   | 39,707,672.00       | 3,955,331,177.80                         | 6.5%                                                         | 57,010,804,383.20                   |
| Capital Expenditure                                    | 94,855,796,496.00    | 135,131,064,726.00  | 8,638,670,689.00    | 37,867,057,093.34                        | 28.0%                                                        | 97,264,007,632.66                   |
| 23 - CAPITAL EXPENDITURE                               | 94,855,796,496.00    | 135,131,064,726.00  | 8,638,670,689.00    | 37,867,057,093.34                        | 28.0%                                                        | 97,264,007,632.66                   |
| Total Revenue (including OB)                           | 188,845,603,561.00   | 256,601,719,513.00  | 34,172,321,344.18   | 126,764,902,681.73                       | 49.4%                                                        | 129,836,816,831.27                  |
| Total Expenditure                                      | 188,845,603,561.00   | 256,601,719,513.00  | 24,507,009,089.12   | 102,281,565,850.37                       | 39.9%                                                        | 154,320,153,662.63                  |