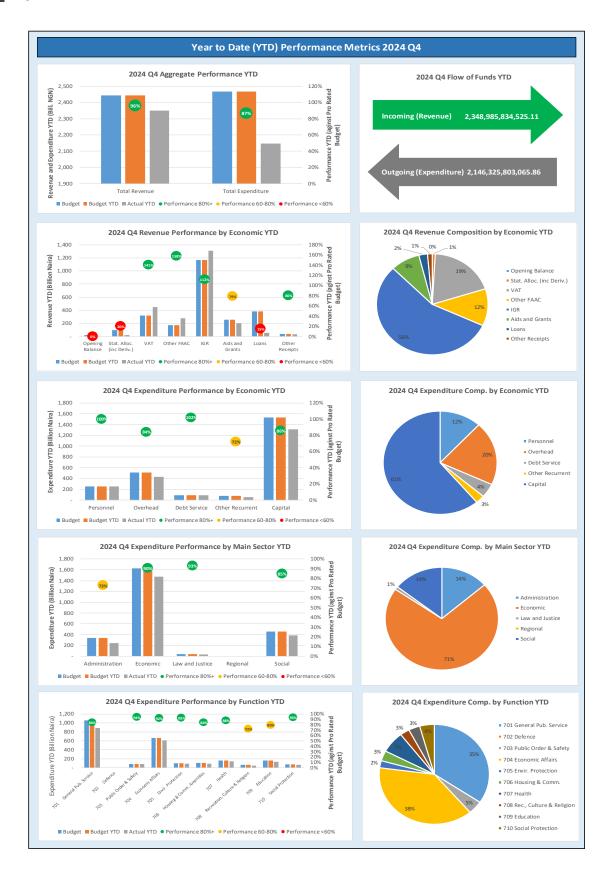

# **1.E Conclusions**

The Y2024 Budget of Renewal, designed to drive modernization and economic growth while addressing social welfare concerns, reflects the following key performance insights:

- Budget Ratio: Capital (#1.532tn) to Recurrent (#934.9bn) expenditure ratio is 61:39.
- **Revenue**: Q4 cumulative revenue recorded 95.4% YTD performance, with recurrent revenue exceeding expectations at 116.8%.
- **Recurrent Expenditure:** Quarterly performance closed at 89.2%, supported by effective financial management reforms.
- **Capital Expenditure:** Total CAPEX achieved 85.6% YTD, emphasizing the government's infrastructure-focused strategy.
- **Overall Budget Performance:** Aggregate performance for Q4 2024 stood at 87.0%, underscoring sustained efforts to meet fiscal and developmental goals.

#### Lagos State Government 2024 Q4 Budget Performance Report - Summary

| Item                                                 | 2024 Original Budget | 2024 Final Budget    | 2024 Q4 Performance | 2024 Performance Year<br>to Date (Q1-Q4) | % Performance Year<br>to Date against 2024<br>Final Budget | Balance (against Final<br>Budget) |
|------------------------------------------------------|----------------------|----------------------|---------------------|------------------------------------------|------------------------------------------------------------|-----------------------------------|
| Opening Balance                                      | 25,000,000,000.00    | 20,000,000,000.00    | -                   | •                                        | 0.0%                                                       | 20,000,000,000.00                 |
| Recurrent Revenue                                    | 1,761,246,502,093.26 | 1,761,246,502,093.26 | 595,105,951,204.02  | 2,057,474,103,720.24                     | 116.8%                                                     | - 296,227,601,626.98              |
| 11 - GOVERNMENT SHARE OF FAAC                        | 596,628,500,000.00   | 596,628,500,000.00   | 199,688,607,537.24  | 749,910,738,583.94                       | 125.7%                                                     | - 153,282,238,583.94              |
| 12 - INDEPENDENT REVENUE                             | 1,164,618,002,093.26 | 1,164,618,002,093.26 | 395,417,343,666.78  | 1,307,563,365,136.30                     | 112.3%                                                     | - 142,945,363,043.04              |
|                                                      |                      |                      |                     |                                          |                                                            |                                   |
| Recurrent Expenditure                                | 952,430,566,997.85   | 934,977,028,420.85   | 268,256,846,398.61  | 833,858,828,510.11                       | 89.2%                                                      | 101,118,199,910.74                |
| 21 - PERSONNEL COST (INCLUDING 2201 WHERE APPROPRIAT | 302,861,431,538.85   | 255,116,431,538.85   | 64,698,789,536.13   | 255,114,707,648.69                       | 100.0%                                                     | 1,723,890.17                      |
| 22 - OTHER RECURRENT COSTS (EXCLUDING 2201)          | 649,569,135,459.00   | 679,860,596,882.00   | 203,558,056,862.48  | 578,744,120,861.43                       | 85.1%                                                      | 101,116,476,020.58                |
| Breakdown of Other Recurrent Costs                   |                      |                      |                     |                                          |                                                            |                                   |
| 2202 - OVERHEAD COST                                 | 476,963,781,577.31   | 511,429,799,100.31   | 190,277,133,367.56  | 429,764,365,272.67                       | 84.0%                                                      | 81,665,433,827.63                 |
| OTHER RECURRENT (2203-2209)                          | 172,605,353,881.69   | 168,430,797,781.69   | 13,280,923,494.93   | 148,979,755,588.75                       | 88.5%                                                      | 19,451,042,192.94                 |
| Transfer to Capital Account                          | 833,815,935,095.41   | 846,269,473,672.41   | 326,849,104,805.41  | 1,223,615,275,210.13                     | 144.6%                                                     | - 377,345,801,537.72              |
| Other Receipts                                       | 481,729,618,775.74   | 681,729,618,775.74   | 259,095,338,107.03  | 291,511,730,804.87                       | 42.8%                                                      | 390,217,887,970.87                |
| 13 - AID AND GRANTS                                  | 54,476,073,845.15    | 254,476,073,845.15   | 200,000,000,000.00  | 200,900,212,812.06                       | 78.9%                                                      | 53,575,861,033.09                 |
| 14 - CAPITAL DEVELOPMENTFUND (CDF) RECEIPTS          | 427,253,544,930.59   | 427,253,544,930.59   | 59,095,338,107.03   | 90,611,517,992.81                        | 21.2%                                                      | 336,642,026,937.78                |
| Capital Expenditure                                  | 1,315,545,553,871.15 | 1,532,999,092,448.15 | 542,439,773,617.94  | 1,312,466,974,555.75                     | 85.6%                                                      | 220,532,117,892.40                |
| 23 - CAPITAL EXPENDITURE                             | 1,315,545,553,871.15 | 1,532,999,092,448.15 | 542,439,773,617.94  | 1,312,466,974,555.75                     | 85.6%                                                      | 220,532,117,892.40                |
| Total Revenue (including OB)                         | 2,267,976,120,869.00 | 2,462,976,120,869.00 | 854,201,289,311.05  | 2,348,985,834,525.11                     | 95.4%                                                      | 113,990,286,343.89                |
| Total Expenditure                                    | 2,267,976,120,869.00 | 2,467,976,120,869.00 | 810,696,620,016.55  | 2,146,325,803,065.86                     | 87.0%                                                      | 321,650,317,803.14                |
| Closing Balance                                      | -                    | - 5,000,000,000.00   | 43,504,669,294.50   | 202,660,031,459.24                       | -4053.2%                                                   | - 207,660,031,459.25              |