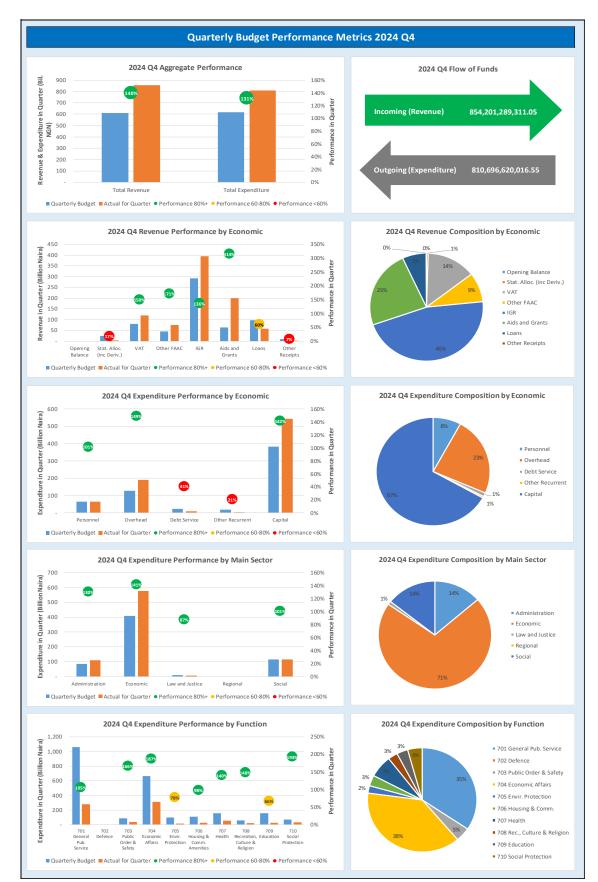

## **1.B** Revenue Performance

The 4th Quarter Total Revenue of ₦1.76tn (Recurrent Revenue, Opening balance and Capital Receipt including Financing) Performance for the Period ended 31<sup>st</sup> December 2024 performed at 116.8%, while Capital Receipt and Financing performance was 42.8%.

The Cumulative budget performance for Aids/Grants was 78.9% (₦200.90bn). The improved performance relative to the corresponding performance for Q4'2023 was largely due to improved policy implementation and coordination between Donor Partners and Implementing Ministries, Departments and Agencies (MDAs).

# **1.C** Recurrent Expenditure Performance

The 4th Quarter Recurrent Expenditure (Debt & Non-Debt) Performance for the Y2024 stood at ₦833.85bn representing 89.2%.

- Personnel Costs performed at 100.0% YTD, reflective of prioritized spending on human resources viz a viz wage award and increased minimum wage.
- Overhead Costs recorded 85.10% performance YTD; this is driven by controls on operational expenses.

These achievements demonstrate the impact of tightened public financial management controls, reduced fiscal leakages, and optimized procurement processes.

# 1.D Capital Expenditure Performance

The 4th Quarter Total Capital Expenditure Performance for the Period ended 31<sup>st</sup> December 2024 was ₦1.31tn, achieving 85.6% of the Final budget amount of ₦1.53tn for the year 2024. This performance underscores the State Government's steadfast commitment to enhancing infrastructure and fostering a conducive environment for economic growth.

It is pertinent to note that, the State's stringent expenditure management and rigorous payment controls played a pivotal role in ensuring that resources were judiciously utilized. These measures not only contributed

to the impressive performance but also attest to the government's accountability in deriving optimal value for money from its capital expenditure.

To support the performance, the Administration is poised to sustain its Revenue Generation drive, attract more private participation and collaboration in pursuant to closing its infrastructure deficit.

# **1.E Conclusions**

The Y2024 Budget of Renewal, designed to drive modernization and economic growth while addressing social welfare concerns, reflects the following key performance insights:

- Budget Ratio: Capital (#1.532tn) to Recurrent (#934.9bn) expenditure ratio is 61:39.
- **Revenue**: Q4 cumulative revenue recorded 95.4% YTD performance, with recurrent revenue exceeding expectations at 116.8%.
- **Recurrent Expenditure:** Quarterly performance closed at 89.2%, supported by effective financial management reforms.
- **Capital Expenditure:** Total CAPEX achieved 85.6% YTD, emphasizing the government's infrastructure-focused strategy.
- **Overall Budget Performance:** Aggregate performance for Q4 2024 stood at 87.0%, underscoring sustained efforts to meet fiscal and developmental goals.

#### Lagos State Government 2024 Q4 Budget Performance Report - Summary

| Item                                                 | 2024 Original Budget | 2024 Final Budget    | 2024 Q4 Performance | 2024 Performance Year<br>to Date (Q1-Q4) | % Performance Year<br>to Date against 2024<br>Final Budget | Balance (against Final<br>Budget) |
|------------------------------------------------------|----------------------|----------------------|---------------------|------------------------------------------|------------------------------------------------------------|-----------------------------------|
| Opening Balance                                      | 25,000,000,000.00    | 20,000,000,000.00    | -                   | •                                        | 0.0%                                                       | 20,000,000,000.00                 |
| Recurrent Revenue                                    | 1,761,246,502,093.26 | 1,761,246,502,093.26 | 595,105,951,204.02  | 2,057,474,103,720.24                     | 116.8%                                                     | - 296,227,601,626.98              |
| 11 - GOVERNMENT SHARE OF FAAC                        | 596,628,500,000.00   | 596,628,500,000.00   | 199,688,607,537.24  | 749,910,738,583.94                       | 125.7%                                                     | - 153,282,238,583.94              |
| 12 - INDEPENDENT REVENUE                             | 1,164,618,002,093.26 | 1,164,618,002,093.26 | 395,417,343,666.78  | 1,307,563,365,136.30                     | 112.3%                                                     | - 142,945,363,043.04              |
|                                                      |                      |                      |                     |                                          |                                                            |                                   |
| Recurrent Expenditure                                | 952,430,566,997.85   | 934,977,028,420.85   | 268,256,846,398.61  | 833,858,828,510.11                       | 89.2%                                                      | 101,118,199,910.74                |
| 21 - PERSONNEL COST (INCLUDING 2201 WHERE APPROPRIAT | 302,861,431,538.85   | 255,116,431,538.85   | 64,698,789,536.13   | 255,114,707,648.69                       | 100.0%                                                     | 1,723,890.17                      |
| 22 - OTHER RECURRENT COSTS (EXCLUDING 2201)          | 649,569,135,459.00   | 679,860,596,882.00   | 203,558,056,862.48  | 578,744,120,861.43                       | 85.1%                                                      | 101,116,476,020.58                |
| Breakdown of Other Recurrent Costs                   |                      |                      |                     |                                          |                                                            |                                   |
| 2202 - OVERHEAD COST                                 | 476,963,781,577.31   | 511,429,799,100.31   | 190,277,133,367.56  | 429,764,365,272.67                       | 84.0%                                                      | 81,665,433,827.63                 |
| OTHER RECURRENT (2203-2209)                          | 172,605,353,881.69   | 168,430,797,781.69   | 13,280,923,494.93   | 148,979,755,588.75                       | 88.5%                                                      | 19,451,042,192.94                 |
| Transfer to Capital Account                          | 833,815,935,095.41   | 846,269,473,672.41   | 326,849,104,805.41  | 1,223,615,275,210.13                     | 144.6%                                                     | - 377,345,801,537.72              |
| Other Receipts                                       | 481,729,618,775.74   | 681,729,618,775.74   | 259,095,338,107.03  | 291,511,730,804.87                       | 42.8%                                                      | 390,217,887,970.87                |
| 13 - AID AND GRANTS                                  | 54,476,073,845.15    | 254,476,073,845.15   | 200,000,000,000.00  | 200,900,212,812.06                       | 78.9%                                                      | 53,575,861,033.09                 |
| 14 - CAPITAL DEVELOPMENTFUND (CDF) RECEIPTS          | 427,253,544,930.59   | 427,253,544,930.59   | 59,095,338,107.03   | 90,611,517,992.81                        | 21.2%                                                      | 336,642,026,937.78                |
| Capital Expenditure                                  | 1,315,545,553,871.15 | 1,532,999,092,448.15 | 542,439,773,617.94  | 1,312,466,974,555.75                     | 85.6%                                                      | 220,532,117,892.40                |
| 23 - CAPITAL EXPENDITURE                             | 1,315,545,553,871.15 | 1,532,999,092,448.15 | 542,439,773,617.94  | 1,312,466,974,555.75                     | 85.6%                                                      | 220,532,117,892.40                |
| Total Revenue (including OB)                         | 2,267,976,120,869.00 | 2,462,976,120,869.00 | 854,201,289,311.05  | 2,348,985,834,525.11                     | 95.4%                                                      | 113,990,286,343.89                |
| Total Expenditure                                    | 2,267,976,120,869.00 | 2,467,976,120,869.00 | 810,696,620,016.55  | 2,146,325,803,065.86                     | 87.0%                                                      | 321,650,317,803.14                |
| Closing Balance                                      | -                    | - 5,000,000,000.00   | 43,504,669,294.50   | 202,660,031,459.24                       | -4053.2%                                                   | - 207,660,031,459.25              |