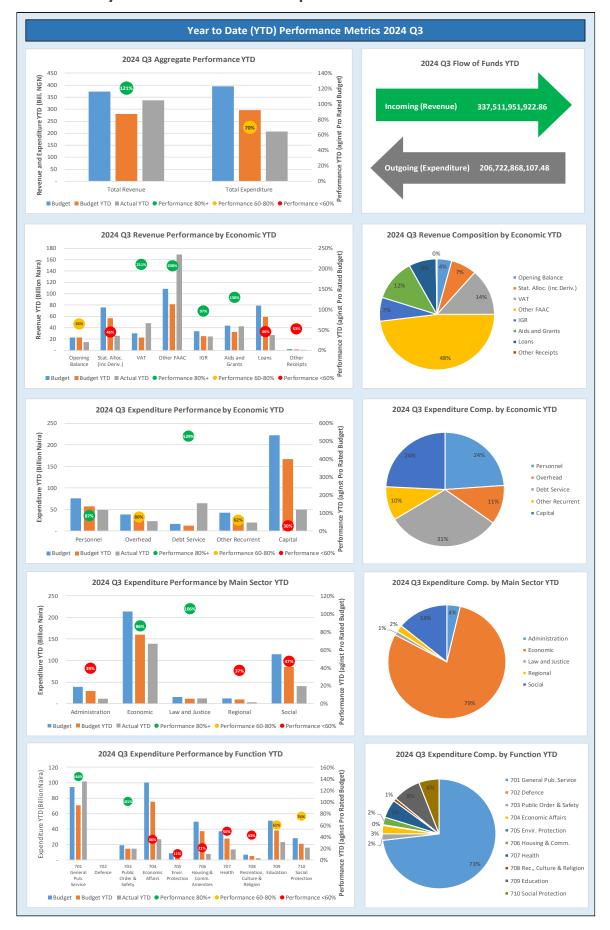

### 1.F Summary Fiscal Performance Graphs

#### Ondo State Government 2024 Q3 Budget Performance Report - Summary

| Item                                                   | 2024 Original Budget | 2024 Q3 Performance | 2024 Performance Year<br>to Date (Q1-Q3) | % Performance Year to<br>Date against 2024<br>Original Budget | Balance (against<br>Original Budget) |
|--------------------------------------------------------|----------------------|---------------------|------------------------------------------|---------------------------------------------------------------|--------------------------------------|
| Opening Balance                                        | 22,337,786,552.20    | -                   | 14,583,670,924.79                        | 65.3%                                                         | 7,754,115,627.41                     |
| Recurrent Revenue                                      | 248,272,813,447.80   | 133,933,024,513.06  | 266,954,606,984.60                       | 107.5%                                                        | - 18,681,793,536.80                  |
| 11 - GOVERNMENT SHARE OF FAAC                          | 214,633,480,497.80   | 125,652,709,758.68  | 242,521,354,222.83                       | 113.0%                                                        | 27,887,873,725.03                    |
| 12 - INDEPENDENT REVENUE                               | 33,639,332,950.00    | 8,280,314,754.38    | 24,433,252,761.77                        | 72.6%                                                         | 9,206,080,188.23                     |
| Recurrent Expenditure                                  | 172,997,172,500.00   | 89,890,872,616.04   | 156,665,579,395.67                       | 90.6%                                                         | 16,331,593,104.33                    |
| 21 - PERSONNEL COST (INCLUDING 2201 WHERE APPROPRIATE) | 75,830,158,936.00    | 17,279,442,812.37   | 49,325,302,714.12                        | 65.0%                                                         | 26,504,856,221.88                    |
| 22 - OTHER RECURRENT COSTS (EXCLUDING 2201)            | 97,167,013,564.00    | 72,611,429,803.67   | 107,340,276,681.55                       | 110.5%                                                        | - 10,173,263,117.55                  |
| Breakdown of Other Recurrent Costs                     |                      |                     |                                          |                                                               |                                      |
| 2202 - OVERHEAD COST                                   | 38,338,746,600.00    | 8,779,223,815.25    | 22,918,532,533.70                        | 59.8%                                                         | 15,420,214,066.30                    |
| OTHER RECURRENT (2203-2209)                            | 58,828,266,964.00    | 63,832,205,988.42   | 84,421,744,147.85                        | 143.5%                                                        | 25,593,477,183.85                    |
| Transfer to Capital Account                            | 97,613,427,500.00    | 44,042,151,897.02   | 124,872,698,513.72                       | 127.9%                                                        | - 27,259,271,013.72                  |
| Other Receipts                                         | 124,646,400,000.00   | 16,725,866,984.41   | 70,560,922,938.26                        | 56.6%                                                         | 54,085,477,061.74                    |
| 13 - AID AND GRANTS                                    | 43,700,000,000.00    | 10,030,053,835.40   | 42,553,780,291.70                        | 97.4%                                                         | 1,146,219,708.30                     |
| 14 - CAPITAL DEVELOPMENT FUND (CDF) RECEIPTS           | 80,946,400,000.00    | 6,695,813,149.01    | 28,007,142,646.56                        | 34.6%                                                         | 52,939,257,353.44                    |
| Capital Expenditure                                    | 222,259,827,500.00   | 9,883,811,446.10    | 49,956,885,711.81                        | 22.5%                                                         | 172,302,941,788.19                   |
| 32 - NON-CURRENT (FIXED) ASSETS                        | 222,259,827,500.00   | 9,883,811,446.10    | 49,956,885,711.81                        | 22.5%                                                         | 172,302,941,788.19                   |
| Total Revenue (including OB)                           | 395,257,000,000.00   | 150,658,891,497.47  | 352,099,200,847.65                       | 89.1%                                                         | 43,157,799,152.35                    |
| Total Expenditure                                      | 395,257,000,000.00   | 99,774,684,062.14   | 206,622,465,107.48                       | 52.3%                                                         | 188,634,534,892.52                   |