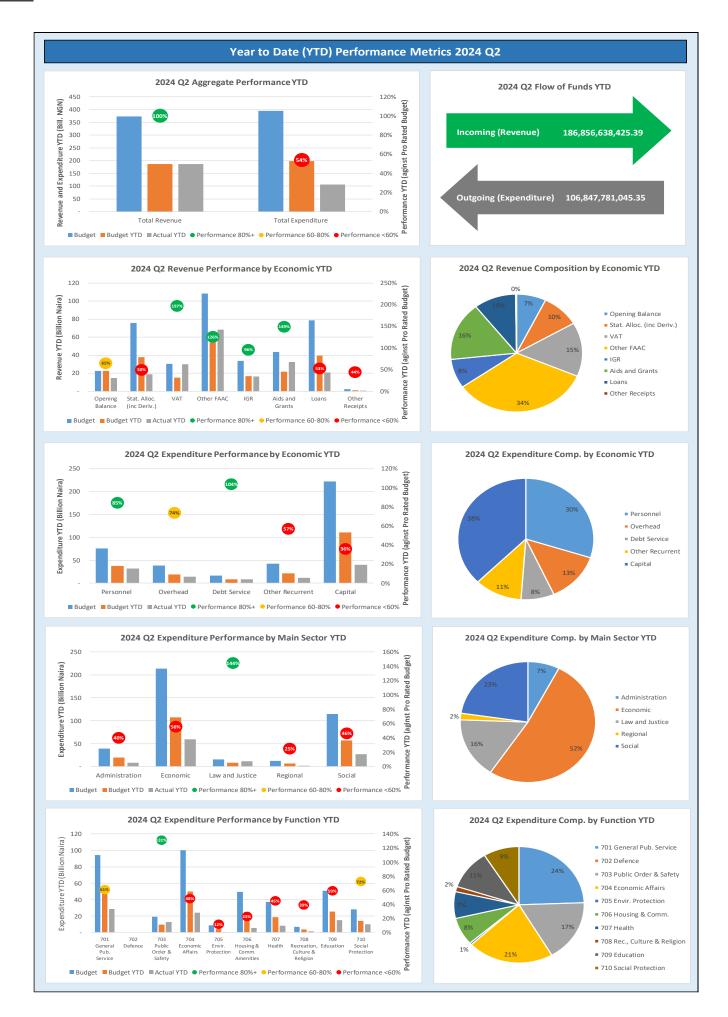

#### Ondo State Government 2024 Q2 Budget Performance Report - Summary

| Item                                                   | 2024 Original Budget | 2024 Q2 Performance | 2024 Performance Year<br>to Date (Q1-Q2) | % Performance Year to<br>Date against 2024<br>Original Budget | Balance (against<br>Original Budget) |
|--------------------------------------------------------|----------------------|---------------------|------------------------------------------|---------------------------------------------------------------|--------------------------------------|
| Opening Balance                                        | 22,337,786,552.20    | -                   | 14,583,670,924.79                        | 65.3%                                                         | 7,754,115,627.41                     |
| Recurrent Revenue                                      | 248,272,813,447.80   | 89,201,695,993.10   | 133,021,582,471.54                       | 53.6%                                                         | 115,251,230,976.26                   |
| 11 - GOVERNMENT SHARE OF FAAC                          | 214,633,480,497.80   | 80,948,337,640.26   | 116,868,644,464.15                       | 54.5%                                                         | 97,764,836,033.65                    |
| 12 - INDEPENDENT REVENUE                               | 33,639,332,950.00    | 8,253,358,352.84    | 16,152,938,007.39                        | 48.0%                                                         | 17,486,394,942.61                    |
| Recurrent Expenditure                                  | 172,997,172,500.00   | 35,653,609,204.30   | 66,774,706,779.63                        | 38.6%                                                         | 106,222,465,720.37                   |
| 21 - PERSONNEL COST (INCLUDING 2201 WHERE APPROPRIATE) | 75,830,158,936.00    | 16,927,849,569.33   | 32,045,859,901.75                        | 42.3%                                                         | 43,784,299,034.25                    |
| 22 - OTHER RECURRENT COSTS (EXCLUDING 2201)            | 97,167,013,564.00    | 18,725,759,634.97   | 34,728,846,877.88                        | 35.7%                                                         | 62,438,166,686.12                    |
| Breakdown of Other Recurrent Costs                     |                      |                     |                                          |                                                               |                                      |
| 2202 - OVERHEAD COST                                   | 38,338,746,600.00    | 9,330,312,798.44    | 14,139,308,718.45                        | 36.9%                                                         | 24,199,437,881.55                    |
| OTHER RECURRENT (2203-2209)                            | 58,828,266,964.00    | 9,395,446,836.53    | 20,589,538,159.43                        | 35.0%                                                         | 38,238,728,804.57                    |
| Transfer to Capital Account                            | 97,613,427,500.00    | 53,548,086,788.80   | 80,830,546,616.70                        | 82.8%                                                         | 16,782,880,883.30                    |
| Other Receipts                                         | 124,646,400,000.00   | 33,979,893,015.45   | 53,835,055,953.85                        | 43.2%                                                         | 70,811,344,046.15                    |
| 13 - AID AND GRANTS                                    | 43,700,000,000.00    | 31,000,545,509.90   | 32,523,726,456.30                        | 74.4%                                                         | 11,176,273,543.70                    |
| 14 - CAPITAL DEVELOPMENT FUND (CDF) RECEIPTS           | 80,946,400,000.00    | 2,979,347,505.55    | 21,311,329,497.55                        | 26.3%                                                         | 59,635,070,502.45                    |
| Capital Expenditure                                    | 222,259,827,500.00   | 28,825,175,079.62   | 40,073,074,265.71                        | 18.0%                                                         | 182,186,753,234.29                   |
| 32 - NON-CURRENT (FIXED) ASSETS                        | 222,259,827,500.00   | 28,825,175,079.62   | 40,073,074,265.71                        | 18.0%                                                         | 182,186,753,234.29                   |
| Total Revenue (including OB)                           | 395,257,000,000.00   | 123,181,589,008.55  | 201,440,309,350.18                       | 51.0%                                                         | 193,816,690,649.82                   |
| Total Expenditure                                      | 395,257,000,000.00   | 64,478,784,283.93   | 106,847,781,045.35                       | 27.0%                                                         | 288,409,218,954.66                   |