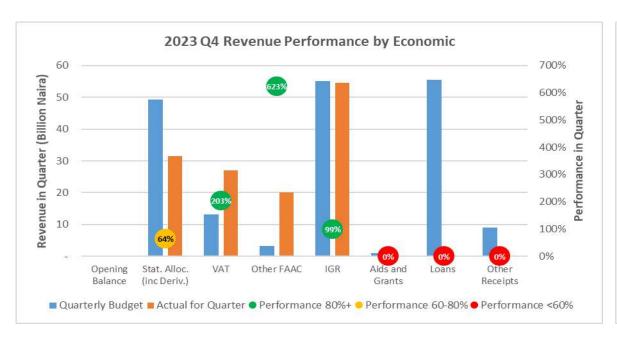

#### 1.B Revenue Performance

The total recurrent revenue for Q4 of 2023 recorded a performance of 27.5% of the approved budget for 2023, whereas the cumulative performance of Q1 to Q4 is 108.9%. Further breakdown of the recurrent performance indicated above further shows as follows:

- i. FAAC in Q4 registered a negligible improvement of 29.8% and indicates a 120.1% performance of the 2023 total appropriated revenue from the Federation Account Allocation Committee.
- ii. IGR (Independent Revenue) generated by the State in Q4 of 2023 amounted to 24.7% and a cumulative performance of 95.6% for Q1 to Q4 of the total approved estimate for the 2023 fiscal year. The State in Q4 suffered a marginal decline in IGR which is not unconnected with the slow pace of economic activities which is attributable to the galloping inflation presently experienced in the country.

# 2.C Revenue by Economic Classification

**Table 3: Total Revenue by Economic Classification** 

Rivers State Government Budget Performance Report 2023 Q4 - Total Revenue by Economic Classification

| Code     | Economic                                                   | 2023 Original Budget      | 2023 Final Budget         | 2023 Q4 Performance      | 2023 Performance Year<br>to Date (Q1-Q4) | % Performance Year to<br>Date against 2023 Final<br>Budget | Balance (against Final<br>Budget) |
|----------|------------------------------------------------------------|---------------------------|---------------------------|--------------------------|------------------------------------------|------------------------------------------------------------|-----------------------------------|
| 1        | Revenue                                                    | <u>544.699.687.799.00</u> | 744.699.687.799.00        | 133.076.999.447.96       | 768.791.092.657.57                       | <u>103.2%</u>                                              | <u>- 24.091.404.858.57</u>        |
| 11       | GOVERNMENT SHARE OF FAAC                                   | <u>262,987,883,841.00</u> | <u>262,987,883,841.00</u> | <u>78,575,216,724.04</u> | <u>315,796,945,864.33</u>                | <u>120.1%</u>                                              | <i>- 52,809,062,023.33</i>        |
| 1101     | GOVERNMENT SHARE OF FAAC                                   | 262,987,883,841.00        | 262,987,883,841.00        | 78,575,216,724.04        | 315,796,945,864.33                       | 120.1%                                                     | - 52,809,062,023.33               |
| 110101   | STATE GOVERNMENT SHARE OF STATUTORY REVENUES               | 197,035,393,889.00        | 197,035,393,889.00        | 31,478,121,587.90        | 172,007,301,634.93                       | 87.3%                                                      | 25,028,092,254.07                 |
| 11010101 | Statutory Allocation                                       | 58,438,649,638.00         | 58,438,649,638.00         | 7,404,868,309.57         | 34,525,572,329.27                        | 59.1%                                                      | 23,913,077,308.73                 |
| 11010104 | Mineral Fund (13% Derivation)                              | 138,596,744,251.00        | 138,596,744,251.00        | 24,073,253,278.33        | 137,481,729,305.66                       | 99.2%                                                      | 1,115,014,945.34                  |
| 110102   | STATE GOVERNMENT SHARE OF VAT                              | 53,000,000,000.00         | 53,000,000,000.00         | 26,917,587,361.64        | 97,784,268,791.19                        | 184.5%                                                     | - 44,784,268,791.19               |
| 11010201 | Share Of VAT                                               | 53,000,000,000.00         | 53,000,000,000.00         | 26,917,587,361.64        | 97,784,268,791.19                        | 184.5%                                                     | - 44,784,268,791.19               |
| 110103   | STATE GOVERNMENT SHARE OF OTHER FAAC REVENUES              | 12,952,489,952.00         | 12,952,489,952.00         | 20,179,507,774.50        | 46,005,375,438.21                        | 355.2%                                                     | - 33,052,885,486.21               |
| 11010301 | Refunds from ESCREW/ECA                                    | 3,210,873,507.00          | 3,210,873,507.00          | -                        | -                                        | 0.0%                                                       | 3,210,873,507.00                  |
| 11010302 | Refunds of Bank Charges                                    | 20,000,000.00             | 20,000,000.00             | -                        | 3,338,583,811.79                         | 16692.9%                                                   | - 3,318,583,811.79                |
| 11010303 | Excess Crude                                               | 5,021,616,445.00          | 5,021,616,445.00          | -                        | -                                        | 0.0%                                                       | 5,021,616,445.00                  |
| 11010304 | Exchange Rate Gain                                         | 3,000,000,000.00          | 3,000,000,000.00          | 19,735,843,737.56        | 38,617,671,801.80                        | 1287.3%                                                    | - 35,617,671,801.80               |
| 11010305 | Forex Equalization                                         | 1,500,000,000.00          | 1,500,000,000.00          | -                        | -                                        | 0.0%                                                       | 1,500,000,000.00                  |
| 11010306 | Solid Mineral                                              | 20,000,000.00             | 20,000,000.00             | -                        | -                                        | 0.0%                                                       | 20,000,000.00                     |
| 11010307 | Others                                                     | 180,000,000.00            | 180,000,000.00            | 443,664,036.94           | 4,049,119,824.62                         | 2249.5%                                                    | - 3,869,119,824.62                |
| 12       | Independent Revenue                                        | 220,055,082,805.00        | 220,055,082,805.00        | 54,501,782,723.92        | 210,399,181,135.12                       | <u>95.6%</u>                                               | 9,655,901,669.88                  |
| 1201     | Tax Revenue                                                | 187,154,029,048.36        | 187,154,029,048.36        | 44,642,620,150.26        | 181,999,735,417.46                       | 97.2%                                                      | 5,154,293,630.90                  |
| 120101   | Personal Taxes                                             | 149,822,186,448.98        | 149,822,186,448.98        | 39,727,134,313.07        | 146,153,991,553.25                       | 97.6%                                                      | 3,668,194,895.73                  |
| 12010104 | Personal Income Tax (PAYE)                                 | 4,030,000,000.00          | 4,030,000,000.00          | 39,145,864,031.75        | 137,015,676,666.01                       | 3399.9%                                                    | - 132,985,676,666.01              |
| 12010105 | Personal Income Tax (Arrears)                              | 142,362,659,329.24        | 142,362,659,329.24        | 3,104,822.25             | 7,033,313,399.00                         | 4.9%                                                       | 135,329,345,930.24                |
| 12010106 | High Networth Individuals                                  | 89,998,876.26             | 89,998,876.26             | 3,509,056.68             | 18,830,524.76                            | 20.9%                                                      | 71,168,351.50                     |
| 12010110 | Direct Assessment On Informal Sector (Personal Income tax) | 3,289,278,243.48          | 3,289,278,243.48          | 204,844,931.22           | 865,157,109.69                           | 26.3%                                                      | 2,424,121,133.79                  |
| 12010111 | Tax Audit & Backduty Investigation                         | 50,250,000.00             | 50,250,000.00             | 369,811,471.17           | 1,221,013,853.79                         | 2429.9%                                                    | - 1,170,763,853.79                |
| 120103   | Other Taxes                                                | 37,331,842,599.38         | 37,331,842,599.38         | 4,915,485,837.19         | 35,845,743,864.21                        | 96.0%                                                      | 1,486,098,735.17                  |
| 12010301 | Withholding Tax On Payment To Contractors                  | 5,728,500,000.00          | 5,728,500,000.00          | 2,302,314,204.72         | 7,848,423,227.78                         | 137.0%                                                     | - 2,119,923,227.78                |
| 12010302 | Withholding Tax On Dividends                               | 1,005,000,000.00          | 1,005,000,000.00          | 230,028,189.72           | 2,766,697,429.11                         | 275.3%                                                     | - 1,761,697,429.11                |
| 12010307 | Capital Gains Tax                                          | 200,400,000.00            | 200,400,000.00            | 54,380,201.16            | 2,773,982,386.76                         | 1384.2%                                                    | - 2,573,582,386.76                |
| 12010308 | Stamp Duties                                               | 1,002,000,000.00          | 1,002,000,000.00          | 52,455,112.66            | 170,531,767.78                           | 17.0%                                                      | 831,468,232.22                    |
| 12010311 | Pools Betting Tax                                          | 14,070,000.00             | 14,070,000.00             | -                        | 23,943,858.90                            | 170.2%                                                     | - 9,873,858.90                    |
| 12010312 | Property Tax Arrears                                       | 20,100,000.00             | 20,100,000.00             | 2,229,778.80             | 49,172,036.80                            | 244.6%                                                     | - 29,072,036.80                   |
| 12010313 | Road Tax                                                   | 10,050,000.00             | 10,050,000.00             | 1,000,000.00             | 67,125,000.00                            | 667.9%                                                     | - 57,075,000.00                   |
| 12010315 | Entertainment Tax                                          | 5,025,000.00              | 5,025,000.00              | -                        | 7,899,797.56                             | 157.2%                                                     | - 2,874,797.56                    |
| 12010316 | Casino Tax / Gambling Tax                                  | 1,005,000.00              | 1,005,000.00              | 60,000,000.00            | 125,000,000.00                           | 12437.8%                                                   | - 123,995,000.00                  |
| 12010323 | State Value Added Tax (VAT)                                | 29,345,692,599.38         | 29,345,692,599.38         | 2,213,078,350.13         | 22,012,968,359.52                        | 75.0%                                                      | 7,332,724,239.86                  |
| 1202     | Non-Tax Revenue                                            | 32,901,053,756.64         | 32,901,053,756.64         | 9,859,162,573.66         | 28,399,445,717.66                        | 86.3%                                                      | 4,501,608,038.98                  |
| 120201   | Licences - General                                         | 1,005,882,677.40          | 1,005,882,677.40          | 1,911,925,104.83         | 6,292,513,992.33                         | 625.6%                                                     | - 5,286,631,314.93                |
| 120201   |                                                            | -/000/00-/0000            | -/000/00-/00              | ,- ,,                    |                                          | 0-0.0.0                                                    | 0/-00/00-/0-100                   |