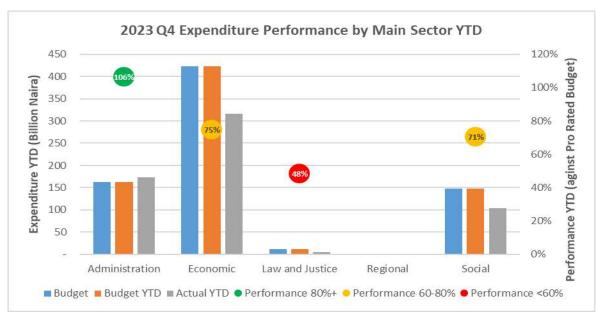

|                                                 |                                                                              | 3,000,000.00         | 3,000,000.00      | -                     | -                     | 0.0%                                             | 3,000,000.00           |