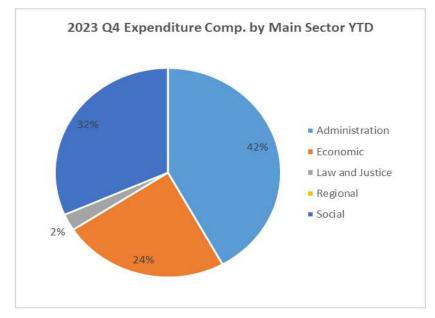

|                                                 |                                                                              | 3,000,000.00         | 3,000,000.00      | -                     | -                     | 0.0%                                             | 3,000,000.00           |