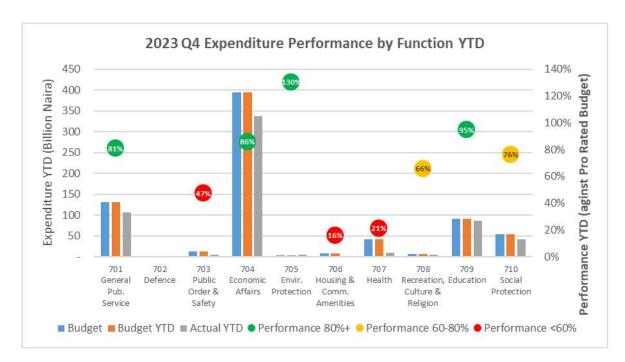

The general overview of the budget performance for Q1 to Q4 of 2023 indicates a total revenue performance of 104.2% when compared with the total approved revenue for the fiscal year 2023, while the total expenditure for the same period under consideration registered 80.4% of the total approved expenditure budget for the fiscal year 2023. The Government will continue to explore all available opportunities to improve the level of internally generated revenue alongside other sources of revenue, considering the dwindling allocations from FAAC so as to meet up with the competing demands placed on the limited resources available to Government.