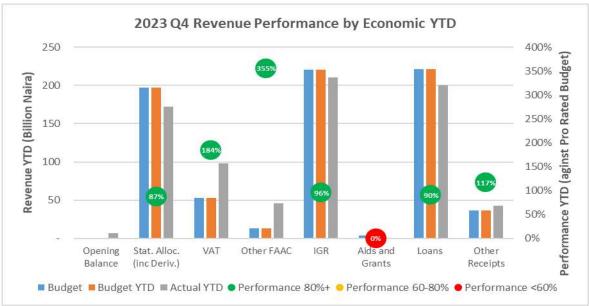

#### 1.B Revenue Performance

The total recurrent revenue for Q4 of 2023 recorded a performance of 27.5% of the approved budget for 2023, whereas the cumulative performance of Q1 to Q4 is 108.9%. Further breakdown of the recurrent performance indicated above further shows as follows:

- i. FAAC in Q4 registered a negligible improvement of 29.8% and indicates a 120.1% performance of the 2023 total appropriated revenue from the Federation Account Allocation Committee.
- ii. IGR (Independent Revenue) generated by the State in Q4 of 2023 amounted to 24.7% and a cumulative performance of 95.6% for Q1 to Q4 of the total approved estimate for the 2023 fiscal year. The State in Q4 suffered a marginal decline in IGR which is not unconnected with the slow pace of economic activities which is attributable to the galloping inflation presently experienced in the country.

The general overview of the budget performance for Q1 to Q4 of 2023 indicates a total revenue performance of 104.2% when compared with the total approved revenue for the fiscal year 2023, while the total expenditure for the same period under consideration registered 80.4% of the total approved expenditure budget for the fiscal year 2023. The Government will continue to explore all available opportunities to improve the level of internally generated revenue alongside other sources of revenue, considering the dwindling allocations from FAAC so as to meet up with the competing demands placed on the limited resources available to Government.

# 2.C Revenue by Economic Classification

**Table 3: Total Revenue by Economic Classification** 

Rivers State Government Budget Performance Report 2023 Q4 - Total Revenue by Economic Classification

| Code     | Economic                                                   | 2023 Original Budget      | 2023 Final Budget         | 2023 Q4 Performance      | 2023 Performance Year<br>to Date (Q1-Q4) | % Performance Year to<br>Date against 2023 Final<br>Budget | Balance (against Final<br>Budget) |
|----------|------------------------------------------------------------|---------------------------|---------------------------|--------------------------|------------------------------------------|------------------------------------------------------------|-----------------------------------|
| 1        | Revenue                                                    | <u>544.699.687.799.00</u> | 744.699.687.799.00        | 133.076.999.447.96       | 768.791.092.657.57                       | <u>103.2%</u>                                              | <u>- 24.091.404.858.57</u>        |
| 11       | GOVERNMENT SHARE OF FAAC                                   | <u>262,987,883,841.00</u> | <u>262,987,883,841.00</u> | <u>78,575,216,724.04</u> | <u>315,796,945,864.33</u>                | <u>120.1%</u>                                              | <i>- 52,809,062,023.33</i>        |
| 1101     | GOVERNMENT SHARE OF FAAC                                   | 262,987,883,841.00        | 262,987,883,841.00        | 78,575,216,724.04        | 315,796,945,864.33                       | 120.1%                                                     | - 52,809,062,023.33               |
| 110101   | STATE GOVERNMENT SHARE OF STATUTORY REVENUES               | 197,035,393,889.00        | 197,035,393,889.00        | 31,478,121,587.90        | 172,007,301,634.93                       | 87.3%                                                      | 25,028,092,254.07                 |
| 11010101 | Statutory Allocation                                       | 58,438,649,638.00         | 58,438,649,638.00         | 7,404,868,309.57         | 34,525,572,329.27                        | 59.1%                                                      | 23,913,077,308.73                 |
| 11010104 | Mineral Fund (13% Derivation)                              | 138,596,744,251.00        | 138,596,744,251.00        | 24,073,253,278.33        | 137,481,729,305.66                       | 99.2%                                                      | 1,115,014,945.34                  |
| 110102   | STATE GOVERNMENT SHARE OF VAT                              | 53,000,000,000.00         | 53,000,000,000.00         | 26,917,587,361.64        | 97,784,268,791.19                        | 184.5%                                                     | - 44,784,268,791.19               |
| 11010201 | Share Of VAT                                               | 53,000,000,000.00         | 53,000,000,000.00         | 26,917,587,361.64        | 97,784,268,791.19                        | 184.5%                                                     | - 44,784,268,791.19               |
| 110103   | STATE GOVERNMENT SHARE OF OTHER FAAC REVENUES              | 12,952,489,952.00         | 12,952,489,952.00         | 20,179,507,774.50        | 46,005,375,438.21                        | 355.2%                                                     | - 33,052,885,486.21               |
| 11010301 | Refunds from ESCREW/ECA                                    | 3,210,873,507.00          | 3,210,873,507.00          | -                        | -                                        | 0.0%                                                       | 3,210,873,507.00                  |
| 11010302 | Refunds of Bank Charges                                    | 20,000,000.00             | 20,000,000.00             | -                        | 3,338,583,811.79                         | 16692.9%                                                   | - 3,318,583,811.79                |
| 11010303 | Excess Crude                                               | 5,021,616,445.00          | 5,021,616,445.00          | -                        | -                                        | 0.0%                                                       | 5,021,616,445.00                  |
| 11010304 | Exchange Rate Gain                                         | 3,000,000,000.00          | 3,000,000,000.00          | 19,735,843,737.56        | 38,617,671,801.80                        | 1287.3%                                                    | - 35,617,671,801.80               |
| 11010305 | Forex Equalization                                         | 1,500,000,000.00          | 1,500,000,000.00          | -                        | -                                        | 0.0%                                                       | 1,500,000,000.00                  |
| 11010306 | Solid Mineral                                              | 20,000,000.00             | 20,000,000.00             | -                        | -                                        | 0.0%                                                       | 20,000,000.00                     |
| 11010307 | Others                                                     | 180,000,000.00            | 180,000,000.00            | 443,664,036.94           | 4,049,119,824.62                         | 2249.5%                                                    | - 3,869,119,824.62                |
| 12       | Independent Revenue                                        | 220,055,082,805.00        | 220,055,082,805.00        | 54,501,782,723.92        | 210,399,181,135.12                       | <u>95.6%</u>                                               | 9,655,901,669.88                  |
| 1201     | Tax Revenue                                                | 187,154,029,048.36        | 187,154,029,048.36        | 44,642,620,150.26        | 181,999,735,417.46                       | 97.2%                                                      | 5,154,293,630.90                  |
| 120101   | Personal Taxes                                             | 149,822,186,448.98        | 149,822,186,448.98        | 39,727,134,313.07        | 146,153,991,553.25                       | 97.6%                                                      | 3,668,194,895.73                  |
| 12010104 | Personal Income Tax (PAYE)                                 | 4,030,000,000.00          | 4,030,000,000.00          | 39,145,864,031.75        | 137,015,676,666.01                       | 3399.9%                                                    | - 132,985,676,666.01              |
| 12010105 | Personal Income Tax (Arrears)                              | 142,362,659,329.24        | 142,362,659,329.24        | 3,104,822.25             | 7,033,313,399.00                         | 4.9%                                                       | 135,329,345,930.24                |
| 12010106 | High Networth Individuals                                  | 89,998,876.26             | 89,998,876.26             | 3,509,056.68             | 18,830,524.76                            | 20.9%                                                      | 71,168,351.50                     |
| 12010110 | Direct Assessment On Informal Sector (Personal Income tax) | 3,289,278,243.48          | 3,289,278,243.48          | 204,844,931.22           | 865,157,109.69                           | 26.3%                                                      | 2,424,121,133.79                  |
| 12010111 | Tax Audit & Backduty Investigation                         | 50,250,000.00             | 50,250,000.00             | 369,811,471.17           | 1,221,013,853.79                         | 2429.9%                                                    | - 1,170,763,853.79                |
| 120103   | Other Taxes                                                | 37,331,842,599.38         | 37,331,842,599.38         | 4,915,485,837.19         | 35,845,743,864.21                        | 96.0%                                                      | 1,486,098,735.17                  |
| 12010301 | Withholding Tax On Payment To Contractors                  | 5,728,500,000.00          | 5,728,500,000.00          | 2,302,314,204.72         | 7,848,423,227.78                         | 137.0%                                                     | - 2,119,923,227.78                |
| 12010302 | Withholding Tax On Dividends                               | 1,005,000,000.00          | 1,005,000,000.00          | 230,028,189.72           | 2,766,697,429.11                         | 275.3%                                                     | - 1,761,697,429.11                |
| 12010307 | Capital Gains Tax                                          | 200,400,000.00            | 200,400,000.00            | 54,380,201.16            | 2,773,982,386.76                         | 1384.2%                                                    | - 2,573,582,386.76                |
| 12010308 | Stamp Duties                                               | 1,002,000,000.00          | 1,002,000,000.00          | 52,455,112.66            | 170,531,767.78                           | 17.0%                                                      | 831,468,232.22                    |
| 12010311 | Pools Betting Tax                                          | 14,070,000.00             | 14,070,000.00             | -                        | 23,943,858.90                            | 170.2%                                                     | - 9,873,858.90                    |
| 12010312 | Property Tax Arrears                                       | 20,100,000.00             | 20,100,000.00             | 2,229,778.80             | 49,172,036.80                            | 244.6%                                                     | - 29,072,036.80                   |
| 12010313 | Road Tax                                                   | 10,050,000.00             | 10,050,000.00             | 1,000,000.00             | 67,125,000.00                            | 667.9%                                                     | - 57,075,000.00                   |
| 12010315 | Entertainment Tax                                          | 5,025,000.00              | 5,025,000.00              | -                        | 7,899,797.56                             | 157.2%                                                     | - 2,874,797.56                    |
| 12010316 | Casino Tax / Gambling Tax                                  | 1,005,000.00              | 1,005,000.00              | 60,000,000.00            | 125,000,000.00                           | 12437.8%                                                   | - 123,995,000.00                  |
| 12010323 | State Value Added Tax (VAT)                                | 29,345,692,599.38         | 29,345,692,599.38         | 2,213,078,350.13         | 22,012,968,359.52                        | 75.0%                                                      | 7,332,724,239.86                  |
| 1202     | Non-Tax Revenue                                            | 32,901,053,756.64         | 32,901,053,756.64         | 9,859,162,573.66         | 28,399,445,717.66                        | 86.3%                                                      | 4,501,608,038.98                  |
| 120201   | Licences - General                                         | 1,005,882,677.40          | 1,005,882,677.40          | 1,911,925,104.83         | 6,292,513,992.33                         | 625.6%                                                     | - 5,286,631,314.93                |
| 120201   |                                                            | -/000/00-/0000            | -/000/00-/00              | ,- ,,                    |                                          | 0-0.0.0                                                    | 0/-00/00-/0-100                   |