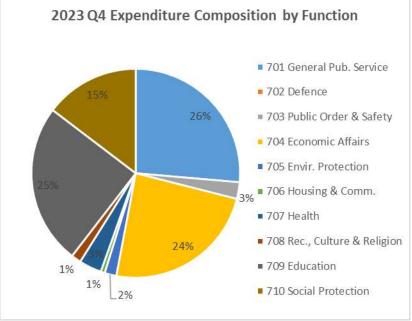

### 1.C Recurrent Expenditure Performance

Total Recurrent expenditure in Q4 of 2023 recorded a performance level 24.6% and a cumulative of 85.4% for Q1 to Q4 when compared with the approved appropriation for the fiscal year 2023. The breakdown of the units of the recurrent expenditure indicated as follows:

- i. Personnel Cost has a performance record of 29.7% in Q4 and a cumulative of 102.8% of the fiscal year 2023. The percentage shows that Government commitment is on the increase with regard to the welfare of pensioners and the workforce of the State Civil Service.
- ii. Overhead Cost registered a performance of 23.5% in Q4 and a cumulative of 51.7% for Q1 to Q4 of the 2023 appropriated estimates. The percentage performance recorded is a reflection of Government's effort at reducing cost of governance in order to better provide for the prioritized areas of social welfare and the economic development of the State.

## 1.D Capital Expenditure Performance

The capital expenditure for Q4 of 2023 recorded 5.5% and a cumulative of 78.8% for Q1 to Q4 of the approved original budget for fiscal year 2023. However, the Government has made a supplementary budget worth N200 billion and procured a loan facility of the same value for the construction of Port Harcourt ring road, Opobo ring road and link roads.