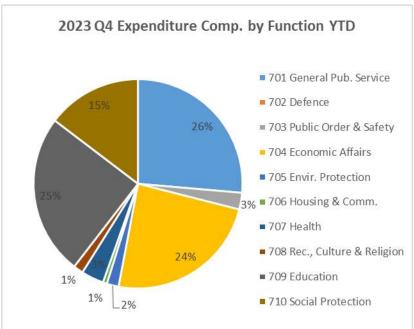

The general overview of the budget performance for Q1 to Q4 of 2023 indicates a total revenue performance of 104.2% when compared with the total approved revenue for the fiscal year 2023, while the total expenditure for the same period under consideration registered 80.4% of the total approved expenditure budget for the fiscal year 2023. The Government will continue to explore all available opportunities to improve the level of internally generated revenue alongside other sources of revenue, considering the dwindling allocations from FAAC so as to meet up with the competing demands placed on the limited resources available to Government.