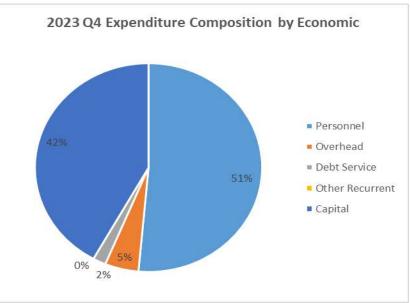

### 1.C Recurrent Expenditure Performance

Total Recurrent expenditure in Q4 of 2023 recorded a performance level 24.6% and a cumulative of 85.4% for Q1 to Q4 when compared with the approved appropriation for the fiscal year 2023. The breakdown of the units of the recurrent expenditure indicated as follows:

- i. Personnel Cost has a performance record of 29.7% in Q4 and a cumulative of 102.8% of the fiscal year 2023. The percentage shows that Government commitment is on the increase with regard to the welfare of pensioners and the workforce of the State Civil Service.
- ii. Overhead Cost registered a performance of 23.5% in Q4 and a cumulative of 51.7% for Q1 to Q4 of the 2023 appropriated estimates. The percentage performance recorded is a reflection of Government's effort at reducing cost of governance in order to better provide for the prioritized areas of social welfare and the economic development of the State.

## 1.D Capital Expenditure Performance

The capital expenditure for Q4 of 2023 recorded 5.5% and a cumulative of 78.8% for Q1 to Q4 of the approved original budget for fiscal year 2023. However, the Government has made a supplementary budget worth N200 billion and procured a loan facility of the same value for the construction of Port Harcourt ring road, Opobo ring road and link roads.