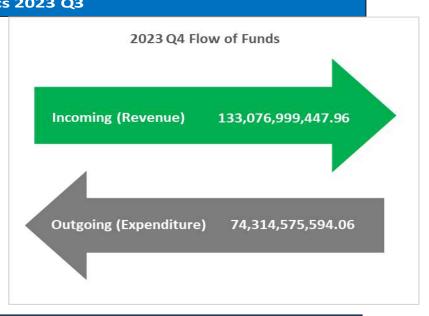

## Rivers State Government 2023 Q4 Budget Performance Report - Summary

| Item                                                   | 2023 Original Budget | 2023 Final Budget  | 2023 Q4 Performance | 2023 Performance Year<br>to Date (Q1-Q4) | % Performance Year to<br>Date against 2023 Final<br>Budget | Balance (against Final<br>Budget) |
|--------------------------------------------------------|----------------------|--------------------|---------------------|------------------------------------------|------------------------------------------------------------|-----------------------------------|
| Opening Balance                                        | 10,967,299,439.00    | -                  | -                   | 6,934,784,872.01                         |                                                            | - 6,934,784,872.01                |
| Recurrent Revenue                                      | 483,042,966,646.00   | 483,042,966,646.00 | 133,076,999,447.96  | 526,196,126,999.45                       | 108.9%                                                     | - 43,153,160,353.45               |
| 11 - GOVERNMENT SHARE OF FAAC                          | 262,987,883,841.00   | 262,987,883,841.00 | 78,575,216,724.04   | 315,796,945,864.33                       | 120.1%                                                     | - 52,809,062,023.33               |
| 12 - Independent Revenue                               | 220,055,082,805.00   | 220,055,082,805.00 | 54,501,782,723.92   | 210,399,181,135.12                       | 95.6%                                                      | 9,655,901,669.88                  |
| Recurrent Expenditure                                  | 175,249,692,497.00   | 175,249,692,497.00 | 43,152,872,750.65   | 149,664,830,543.01                       | 85.4%                                                      | 25,584,861,953.99                 |
| 21 - PERSONNEL COST (INCLUDING 2201 WHERE APPROPRIATE) | 128,711,101,929.15   | 128,711,101,929.15 | 38,218,423,791.55   | 132,253,366,114.50                       | 102.8%                                                     | - 3,542,264,185.35                |
| 22 - OTHER RECURRENT COSTS (EXCLUDING 2201)            | 46,538,590,567.85    | 46,538,590,567.85  | 4,934,448,959.10    | 17,411,464,428.51                        | 37.4%                                                      | 29,127,126,139.34                 |
| Breakdown of Other Recurrent Costs                     |                      |                    |                     |                                          |                                                            |                                   |
| 2202 - OVERHEAD COST                                   | 15,155,827,538.00    | 15,155,827,538.00  | 3,560,353,729.35    | 7,841,216,715.14                         | 51.7%                                                      | 7,314,610,822.86                  |
| OTHER RECURRENT (2203-2209)                            | 31,382,763,029.85    | 31,382,763,029.85  | 1,374,095,229.75    | 9,570,247,713.36                         | 30.5%                                                      | 21,812,515,316.48                 |
| Transfer to Capital Account                            | 318,760,573,588.00   | 307,793,274,149.00 | 89,924,126,697.31   | 383,466,081,328.45                       | 124.6%                                                     | - 75,672,807,179.45               |
| Other Receipts                                         | 61,656,721,153.00    | 261,656,721,153.00 | -                   | 242,594,965,658.12                       | 92.7%                                                      | 19,061,755,494.88                 |
| 13 - AID AND GRANTS                                    | 3,700,000,000.00     | 3,700,000,000.00   | -                   | -                                        | 0.0%                                                       | 3,700,000,000.00                  |
| 14 - CAPITAL DEVELOPMENT FUND (CDF) RECEIPTS           | 57,956,721,153.00    | 257,956,721,153.00 | -                   | 242,594,965,658.12                       | 94.0%                                                      | 15,361,755,494.88                 |
| Capital Expenditure                                    | 369,449,995,302.00   | 569,449,995,302.00 | 31,161,702,843.41   | 448,988,526,925.59                       | 78.8%                                                      | 120,461,468,376.41                |
| 23 - Capital Expenditure                               | 369,449,995,302.00   | 569,449,995,302.00 | 31,161,702,843.41   | 448,988,526,925.59                       | 78.8%                                                      | 120,461,468,376.41                |
| Total Revenue (including OB)                           | 555,666,987,238.00   | 744,699,687,799.00 | 133,076,999,447.96  | 775,725,877,529.58                       | 104.2%                                                     | - 31,026,189,730.58               |
| Total Expenditure                                      | 544,699,687,799.00   | 744,699,687,799.00 | 74,314,575,594.06   | 598,653,357,468.60                       | 80.4%                                                      | 146,046,330,330.40                |
| Closing Balance                                        | 10,967,299,439.00    |                    | 58,762,423,853.90   | 177,072,520,060.98                       |                                                            | - 177,072,520,060.98              |