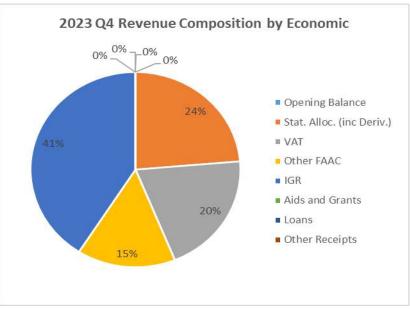

# 2.C Revenue by Economic Classification

**Table 3: Total Revenue by Economic Classification** 

Rivers State Government Budget Performance Report 2023 Q4 - Total Revenue by Economic Classification

| Code     | Economic                                                   | 2023 Original Budget      | 2023 Final Budget         | 2023 Q4 Performance      | 2023 Performance Year<br>to Date (Q1-Q4) | % Performance Year to<br>Date against 2023 Final<br>Budget | Balance (against Final<br>Budget) |
|----------|------------------------------------------------------------|---------------------------|---------------------------|--------------------------|------------------------------------------|------------------------------------------------------------|-----------------------------------|
| 1        | Revenue                                                    | <u>544.699.687.799.00</u> | 744.699.687.799.00        | 133.076.999.447.96       | 768.791.092.657.57                       | <u>103.2%</u>                                              | <u>- 24.091.404.858.57</u>        |
| 11       | GOVERNMENT SHARE OF FAAC                                   | <u>262,987,883,841.00</u> | <u>262,987,883,841.00</u> | <u>78,575,216,724.04</u> | <u>315,796,945,864.33</u>                | <u>120.1%</u>                                              | <i>- 52,809,062,023.33</i>        |
| 1101     | GOVERNMENT SHARE OF FAAC                                   | 262,987,883,841.00        | 262,987,883,841.00        | 78,575,216,724.04        | 315,796,945,864.33                       | 120.1%                                                     | - 52,809,062,023.33               |
| 110101   | STATE GOVERNMENT SHARE OF STATUTORY REVENUES               | 197,035,393,889.00        | 197,035,393,889.00        | 31,478,121,587.90        | 172,007,301,634.93                       | 87.3%                                                      | 25,028,092,254.07                 |
| 11010101 | Statutory Allocation                                       | 58,438,649,638.00         | 58,438,649,638.00         | 7,404,868,309.57         | 34,525,572,329.27                        | 59.1%                                                      | 23,913,077,308.73                 |
| 11010104 | Mineral Fund (13% Derivation)                              | 138,596,744,251.00        | 138,596,744,251.00        | 24,073,253,278.33        | 137,481,729,305.66                       | 99.2%                                                      | 1,115,014,945.34                  |
| 110102   | STATE GOVERNMENT SHARE OF VAT                              | 53,000,000,000.00         | 53,000,000,000.00         | 26,917,587,361.64        | 97,784,268,791.19                        | 184.5%                                                     | - 44,784,268,791.19               |
| 11010201 | Share Of VAT                                               | 53,000,000,000.00         | 53,000,000,000.00         | 26,917,587,361.64        | 97,784,268,791.19                        | 184.5%                                                     | - 44,784,268,791.19               |
| 110103   | STATE GOVERNMENT SHARE OF OTHER FAAC REVENUES              | 12,952,489,952.00         | 12,952,489,952.00         | 20,179,507,774.50        | 46,005,375,438.21                        | 355.2%                                                     | - 33,052,885,486.21               |
| 11010301 | Refunds from ESCREW/ECA                                    | 3,210,873,507.00          | 3,210,873,507.00          | -                        | -                                        | 0.0%                                                       | 3,210,873,507.00                  |
| 11010302 | Refunds of Bank Charges                                    | 20,000,000.00             | 20,000,000.00             | -                        | 3,338,583,811.79                         | 16692.9%                                                   | - 3,318,583,811.79                |
| 11010303 | Excess Crude                                               | 5,021,616,445.00          | 5,021,616,445.00          | -                        | -                                        | 0.0%                                                       | 5,021,616,445.00                  |
| 11010304 | Exchange Rate Gain                                         | 3,000,000,000.00          | 3,000,000,000.00          | 19,735,843,737.56        | 38,617,671,801.80                        | 1287.3%                                                    | - 35,617,671,801.80               |
| 11010305 | Forex Equalization                                         | 1,500,000,000.00          | 1,500,000,000.00          | -                        | -                                        | 0.0%                                                       | 1,500,000,000.00                  |
| 11010306 | Solid Mineral                                              | 20,000,000.00             | 20,000,000.00             | -                        | -                                        | 0.0%                                                       | 20,000,000.00                     |
| 11010307 | Others                                                     | 180,000,000.00            | 180,000,000.00            | 443,664,036.94           | 4,049,119,824.62                         | 2249.5%                                                    | - 3,869,119,824.62                |
| 12       | Independent Revenue                                        | 220,055,082,805.00        | 220,055,082,805.00        | 54,501,782,723.92        | 210,399,181,135.12                       | <u>95.6%</u>                                               | 9,655,901,669.88                  |
| 1201     | Tax Revenue                                                | 187,154,029,048.36        | 187,154,029,048.36        | 44,642,620,150.26        | 181,999,735,417.46                       | 97.2%                                                      | 5,154,293,630.90                  |
| 120101   | Personal Taxes                                             | 149,822,186,448.98        | 149,822,186,448.98        | 39,727,134,313.07        | 146,153,991,553.25                       | 97.6%                                                      | 3,668,194,895.73                  |
| 12010104 | Personal Income Tax (PAYE)                                 | 4,030,000,000.00          | 4,030,000,000.00          | 39,145,864,031.75        | 137,015,676,666.01                       | 3399.9%                                                    | - 132,985,676,666.01              |
| 12010105 | Personal Income Tax (Arrears)                              | 142,362,659,329.24        | 142,362,659,329.24        | 3,104,822.25             | 7,033,313,399.00                         | 4.9%                                                       | 135,329,345,930.24                |
| 12010106 | High Networth Individuals                                  | 89,998,876.26             | 89,998,876.26             | 3,509,056.68             | 18,830,524.76                            | 20.9%                                                      | 71,168,351.50                     |
| 12010110 | Direct Assessment On Informal Sector (Personal Income tax) | 3,289,278,243.48          | 3,289,278,243.48          | 204,844,931.22           | 865,157,109.69                           | 26.3%                                                      | 2,424,121,133.79                  |
| 12010111 | Tax Audit & Backduty Investigation                         | 50,250,000.00             | 50,250,000.00             | 369,811,471.17           | 1,221,013,853.79                         | 2429.9%                                                    | - 1,170,763,853.79                |
| 120103   | Other Taxes                                                | 37,331,842,599.38         | 37,331,842,599.38         | 4,915,485,837.19         | 35,845,743,864.21                        | 96.0%                                                      | 1,486,098,735.17                  |
| 12010301 | Withholding Tax On Payment To Contractors                  | 5,728,500,000.00          | 5,728,500,000.00          | 2,302,314,204.72         | 7,848,423,227.78                         | 137.0%                                                     | - 2,119,923,227.78                |
| 12010302 | Withholding Tax On Dividends                               | 1,005,000,000.00          | 1,005,000,000.00          | 230,028,189.72           | 2,766,697,429.11                         | 275.3%                                                     | - 1,761,697,429.11                |
| 12010307 | Capital Gains Tax                                          | 200,400,000.00            | 200,400,000.00            | 54,380,201.16            | 2,773,982,386.76                         | 1384.2%                                                    | - 2,573,582,386.76                |
| 12010308 | Stamp Duties                                               | 1,002,000,000.00          | 1,002,000,000.00          | 52,455,112.66            | 170,531,767.78                           | 17.0%                                                      | 831,468,232.22                    |
| 12010311 | Pools Betting Tax                                          | 14,070,000.00             | 14,070,000.00             | -                        | 23,943,858.90                            | 170.2%                                                     | - 9,873,858.90                    |
| 12010312 | Property Tax Arrears                                       | 20,100,000.00             | 20,100,000.00             | 2,229,778.80             | 49,172,036.80                            | 244.6%                                                     | - 29,072,036.80                   |
| 12010313 | Road Tax                                                   | 10,050,000.00             | 10,050,000.00             | 1,000,000.00             | 67,125,000.00                            | 667.9%                                                     | - 57,075,000.00                   |
| 12010315 | Entertainment Tax                                          | 5,025,000.00              | 5,025,000.00              | -                        | 7,899,797.56                             | 157.2%                                                     | - 2,874,797.56                    |
| 12010316 | Casino Tax / Gambling Tax                                  | 1,005,000.00              | 1,005,000.00              | 60,000,000.00            | 125,000,000.00                           | 12437.8%                                                   | - 123,995,000.00                  |
| 12010323 | State Value Added Tax (VAT)                                | 29,345,692,599.38         | 29,345,692,599.38         | 2,213,078,350.13         | 22,012,968,359.52                        | 75.0%                                                      | 7,332,724,239.86                  |
| 1202     | Non-Tax Revenue                                            | 32,901,053,756.64         | 32,901,053,756.64         | 9,859,162,573.66         | 28,399,445,717.66                        | 86.3%                                                      | 4,501,608,038.98                  |
| 120201   | Licences - General                                         | 1,005,882,677.40          | 1,005,882,677.40          | 1,911,925,104.83         | 6,292,513,992.33                         | 625.6%                                                     | - 5,286,631,314.93                |
| 120201   |                                                            | -/000/00-/0000            | -/000/00-/00              | ,- ,,                    |                                          | 0-0.0.0                                                    | 0/-00/00-/0-100                   |