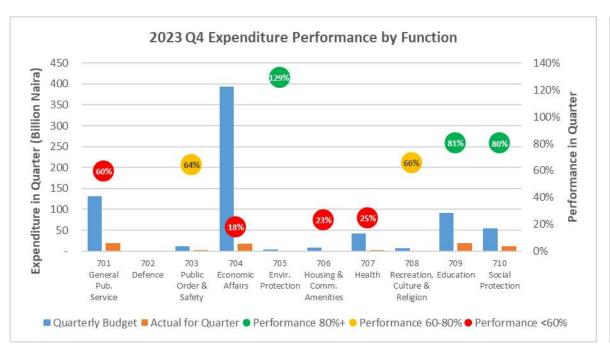

### 1.C Recurrent Expenditure Performance

Total Recurrent expenditure in Q4 of 2023 recorded a performance level 24.6% and a cumulative of 85.4% for Q1 to Q4 when compared with the approved appropriation for the fiscal year 2023. The breakdown of the units of the recurrent expenditure indicated as follows:

- i. Personnel Cost has a performance record of 29.7% in Q4 and a cumulative of 102.8% of the fiscal year 2023. The percentage shows that Government commitment is on the increase with regard to the welfare of pensioners and the workforce of the State Civil Service.
- ii. Overhead Cost registered a performance of 23.5% in Q4 and a cumulative of 51.7% for Q1 to Q4 of the 2023 appropriated estimates. The percentage performance recorded is a reflection of Government's effort at reducing cost of governance in order to better provide for the prioritized areas of social welfare and the economic development of the State.

## 1.D Capital Expenditure Performance

The capital expenditure for Q4 of 2023 recorded 5.5% and a cumulative of 78.8% for Q1 to Q4 of the approved original budget for fiscal year 2023. However, the Government has made a supplementary budget worth N200 billion and procured a loan facility of the same value for the construction of Port Harcourt ring road, Opobo ring road and link roads.