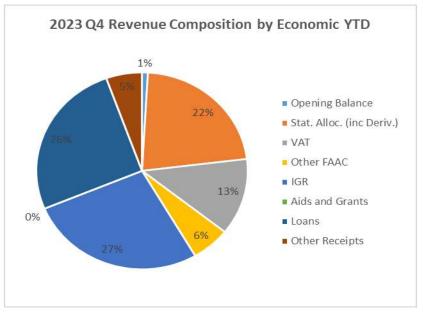

# 2.C Revenue by Economic Classification

**Table 3: Total Revenue by Economic Classification** 

Rivers State Government Budget Performance Report 2023 Q4 - Total Revenue by Economic Classification

| Code     | Economic                                                   | 2023 Original Budget      | 2023 Final Budget         | 2023 Q4 Performance      | 2023 Performance Year<br>to Date (Q1-Q4) | % Performance Year to<br>Date against 2023 Final<br>Budget | Balance (against Final<br>Budget) |
|----------|------------------------------------------------------------|---------------------------|---------------------------|--------------------------|------------------------------------------|------------------------------------------------------------|-----------------------------------|
| 1        | Revenue                                                    | <u>544.699.687.799.00</u> | 744.699.687.799.00        | 133.076.999.447.96       | 768.791.092.657.57                       | <u>103.2%</u>                                              | <u>- 24.091.404.858.57</u>        |
| 11       | GOVERNMENT SHARE OF FAAC                                   | <u>262,987,883,841.00</u> | <u>262,987,883,841.00</u> | <u>78,575,216,724.04</u> | <u>315,796,945,864.33</u>                | <u>120.1%</u>                                              | <i>- 52,809,062,023.33</i>        |
| 1101     | GOVERNMENT SHARE OF FAAC                                   | 262,987,883,841.00        | 262,987,883,841.00        | 78,575,216,724.04        | 315,796,945,864.33                       | 120.1%                                                     | - 52,809,062,023.33               |
| 110101   | STATE GOVERNMENT SHARE OF STATUTORY REVENUES               | 197,035,393,889.00        | 197,035,393,889.00        | 31,478,121,587.90        | 172,007,301,634.93                       | 87.3%                                                      | 25,028,092,254.07                 |
| 11010101 | Statutory Allocation                                       | 58,438,649,638.00         | 58,438,649,638.00         | 7,404,868,309.57         | 34,525,572,329.27                        | 59.1%                                                      | 23,913,077,308.73                 |
| 11010104 | Mineral Fund (13% Derivation)                              | 138,596,744,251.00        | 138,596,744,251.00        | 24,073,253,278.33        | 137,481,729,305.66                       | 99.2%                                                      | 1,115,014,945.34                  |
| 110102   | STATE GOVERNMENT SHARE OF VAT                              | 53,000,000,000.00         | 53,000,000,000.00         | 26,917,587,361.64        | 97,784,268,791.19                        | 184.5%                                                     | - 44,784,268,791.19               |
| 11010201 | Share Of VAT                                               | 53,000,000,000.00         | 53,000,000,000.00         | 26,917,587,361.64        | 97,784,268,791.19                        | 184.5%                                                     | - 44,784,268,791.19               |
| 110103   | STATE GOVERNMENT SHARE OF OTHER FAAC REVENUES              | 12,952,489,952.00         | 12,952,489,952.00         | 20,179,507,774.50        | 46,005,375,438.21                        | 355.2%                                                     | - 33,052,885,486.21               |
| 11010301 | Refunds from ESCREW/ECA                                    | 3,210,873,507.00          | 3,210,873,507.00          | -                        | -                                        | 0.0%                                                       | 3,210,873,507.00                  |
| 11010302 | Refunds of Bank Charges                                    | 20,000,000.00             | 20,000,000.00             | -                        | 3,338,583,811.79                         | 16692.9%                                                   | - 3,318,583,811.79                |
| 11010303 | Excess Crude                                               | 5,021,616,445.00          | 5,021,616,445.00          | -                        | -                                        | 0.0%                                                       | 5,021,616,445.00                  |
| 11010304 | Exchange Rate Gain                                         | 3,000,000,000.00          | 3,000,000,000.00          | 19,735,843,737.56        | 38,617,671,801.80                        | 1287.3%                                                    | - 35,617,671,801.80               |
| 11010305 | Forex Equalization                                         | 1,500,000,000.00          | 1,500,000,000.00          | -                        | -                                        | 0.0%                                                       | 1,500,000,000.00                  |
| 11010306 | Solid Mineral                                              | 20,000,000.00             | 20,000,000.00             | -                        | -                                        | 0.0%                                                       | 20,000,000.00                     |
| 11010307 | Others                                                     | 180,000,000.00            | 180,000,000.00            | 443,664,036.94           | 4,049,119,824.62                         | 2249.5%                                                    | - 3,869,119,824.62                |
| 12       | Independent Revenue                                        | 220,055,082,805.00        | 220,055,082,805.00        | 54,501,782,723.92        | 210,399,181,135.12                       | <u>95.6%</u>                                               | 9,655,901,669.88                  |
| 1201     | Tax Revenue                                                | 187,154,029,048.36        | 187,154,029,048.36        | 44,642,620,150.26        | 181,999,735,417.46                       | 97.2%                                                      | 5,154,293,630.90                  |
| 120101   | Personal Taxes                                             | 149,822,186,448.98        | 149,822,186,448.98        | 39,727,134,313.07        | 146,153,991,553.25                       | 97.6%                                                      | 3,668,194,895.73                  |
| 12010104 | Personal Income Tax (PAYE)                                 | 4,030,000,000.00          | 4,030,000,000.00          | 39,145,864,031.75        | 137,015,676,666.01                       | 3399.9%                                                    | - 132,985,676,666.01              |
| 12010105 | Personal Income Tax (Arrears)                              | 142,362,659,329.24        | 142,362,659,329.24        | 3,104,822.25             | 7,033,313,399.00                         | 4.9%                                                       | 135,329,345,930.24                |
| 12010106 | High Networth Individuals                                  | 89,998,876.26             | 89,998,876.26             | 3,509,056.68             | 18,830,524.76                            | 20.9%                                                      | 71,168,351.50                     |
| 12010110 | Direct Assessment On Informal Sector (Personal Income tax) | 3,289,278,243.48          | 3,289,278,243.48          | 204,844,931.22           | 865,157,109.69                           | 26.3%                                                      | 2,424,121,133.79                  |
| 12010111 | Tax Audit & Backduty Investigation                         | 50,250,000.00             | 50,250,000.00             | 369,811,471.17           | 1,221,013,853.79                         | 2429.9%                                                    | - 1,170,763,853.79                |
| 120103   | Other Taxes                                                | 37,331,842,599.38         | 37,331,842,599.38         | 4,915,485,837.19         | 35,845,743,864.21                        | 96.0%                                                      | 1,486,098,735.17                  |
| 12010301 | Withholding Tax On Payment To Contractors                  | 5,728,500,000.00          | 5,728,500,000.00          | 2,302,314,204.72         | 7,848,423,227.78                         | 137.0%                                                     | - 2,119,923,227.78                |
| 12010302 | Withholding Tax On Dividends                               | 1,005,000,000.00          | 1,005,000,000.00          | 230,028,189.72           | 2,766,697,429.11                         | 275.3%                                                     | - 1,761,697,429.11                |
| 12010307 | Capital Gains Tax                                          | 200,400,000.00            | 200,400,000.00            | 54,380,201.16            | 2,773,982,386.76                         | 1384.2%                                                    | - 2,573,582,386.76                |
| 12010308 | Stamp Duties                                               | 1,002,000,000.00          | 1,002,000,000.00          | 52,455,112.66            | 170,531,767.78                           | 17.0%                                                      | 831,468,232.22                    |
| 12010311 | Pools Betting Tax                                          | 14,070,000.00             | 14,070,000.00             | -                        | 23,943,858.90                            | 170.2%                                                     | - 9,873,858.90                    |
| 12010312 | Property Tax Arrears                                       | 20,100,000.00             | 20,100,000.00             | 2,229,778.80             | 49,172,036.80                            | 244.6%                                                     | - 29,072,036.80                   |
| 12010313 | Road Tax                                                   | 10,050,000.00             | 10,050,000.00             | 1,000,000.00             | 67,125,000.00                            | 667.9%                                                     | - 57,075,000.00                   |
| 12010315 | Entertainment Tax                                          | 5,025,000.00              | 5,025,000.00              | -                        | 7,899,797.56                             | 157.2%                                                     | - 2,874,797.56                    |
| 12010316 | Casino Tax / Gambling Tax                                  | 1,005,000.00              | 1,005,000.00              | 60,000,000.00            | 125,000,000.00                           | 12437.8%                                                   | - 123,995,000.00                  |
| 12010323 | State Value Added Tax (VAT)                                | 29,345,692,599.38         | 29,345,692,599.38         | 2,213,078,350.13         | 22,012,968,359.52                        | 75.0%                                                      | 7,332,724,239.86                  |
| 1202     | Non-Tax Revenue                                            | 32,901,053,756.64         | 32,901,053,756.64         | 9,859,162,573.66         | 28,399,445,717.66                        | 86.3%                                                      | 4,501,608,038.98                  |
| 120201   | Licences - General                                         | 1,005,882,677.40          | 1,005,882,677.40          | 1,911,925,104.83         | 6,292,513,992.33                         | 625.6%                                                     | - 5,286,631,314.93                |
| 120201   |                                                            | -/000/00-/0000            | -/000/00-/00              | ,- ,,                    |                                          | 0-0.0.0                                                    | 0/-00/00-/0-100                   |