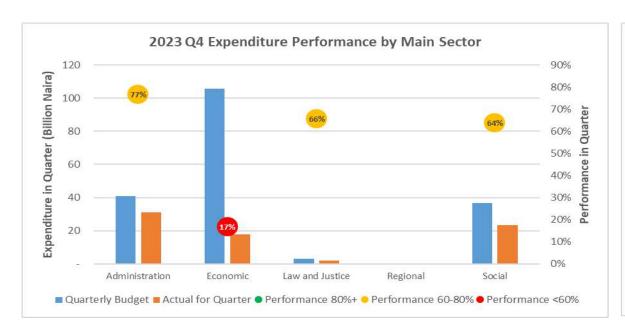

|                                                 |                                                                              | 3,000,000.00         | 3,000,000.00      | -                     | -                     | 0.0%                                             | 3,000,000.00           |