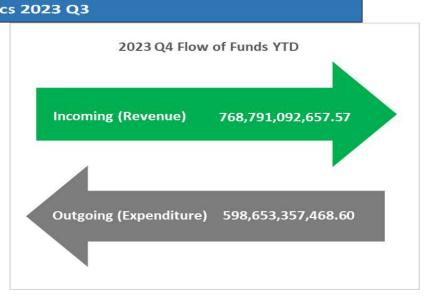

## Rivers State Government 2023 Q4 Budget Performance Report - Summary

| Item                                                   | 2023 Original Budget | 2023 Final Budget  | 2023 Q4 Performance | 2023 Performance Year<br>to Date (Q1-Q4) | % Performance Year to<br>Date against 2023 Final<br>Budget | Balance (against Final<br>Budget) |
|--------------------------------------------------------|----------------------|--------------------|---------------------|------------------------------------------|------------------------------------------------------------|-----------------------------------|
| Opening Balance                                        | 10,967,299,439.00    | -                  | -                   | 6,934,784,872.01                         |                                                            | - 6,934,784,872.01                |
| Recurrent Revenue                                      | 483,042,966,646.00   | 483,042,966,646.00 | 133,076,999,447.96  | 526,196,126,999.45                       | 108.9%                                                     | - 43,153,160,353.45               |
| 11 - GOVERNMENT SHARE OF FAAC                          | 262,987,883,841.00   | 262,987,883,841.00 | 78,575,216,724.04   | 315,796,945,864.33                       | 120.1%                                                     | - 52,809,062,023.33               |
| 12 - Independent Revenue                               | 220,055,082,805.00   | 220,055,082,805.00 | 54,501,782,723.92   | 210,399,181,135.12                       | 95.6%                                                      | 9,655,901,669.88                  |
| Recurrent Expenditure                                  | 175,249,692,497.00   | 175,249,692,497.00 | 43,152,872,750.65   | 149,664,830,543.01                       | 85.4%                                                      | 25,584,861,953.99                 |
| 21 - PERSONNEL COST (INCLUDING 2201 WHERE APPROPRIATE) | 128,711,101,929.15   | 128,711,101,929.15 | 38,218,423,791.55   | 132,253,366,114.50                       | 102.8%                                                     | - 3,542,264,185.35                |
| 22 - OTHER RECURRENT COSTS (EXCLUDING 2201)            | 46,538,590,567.85    | 46,538,590,567.85  | 4,934,448,959.10    | 17,411,464,428.51                        | 37.4%                                                      | 29,127,126,139.34                 |
| Breakdown of Other Recurrent Costs                     |                      |                    |                     |                                          |                                                            |                                   |
| 2202 - OVERHEAD COST                                   | 15,155,827,538.00    | 15,155,827,538.00  | 3,560,353,729.35    | 7,841,216,715.14                         | 51.7%                                                      | 7,314,610,822.86                  |
| OTHER RECURRENT (2203-2209)                            | 31,382,763,029.85    | 31,382,763,029.85  | 1,374,095,229.75    | 9,570,247,713.36                         | 30.5%                                                      | 21,812,515,316.48                 |
| Transfer to Capital Account                            | 318,760,573,588.00   | 307,793,274,149.00 | 89,924,126,697.31   | 383,466,081,328.45                       | 124.6%                                                     | - 75,672,807,179.45               |
| Other Receipts                                         | 61,656,721,153.00    | 261,656,721,153.00 | -                   | 242,594,965,658.12                       | 92.7%                                                      | 19,061,755,494.88                 |
| 13 - AID AND GRANTS                                    | 3,700,000,000.00     | 3,700,000,000.00   | -                   | -                                        | 0.0%                                                       | 3,700,000,000.00                  |
| 14 - CAPITAL DEVELOPMENT FUND (CDF) RECEIPTS           | 57,956,721,153.00    | 257,956,721,153.00 | -                   | 242,594,965,658.12                       | 94.0%                                                      | 15,361,755,494.88                 |
| Capital Expenditure                                    | 369,449,995,302.00   | 569,449,995,302.00 | 31,161,702,843.41   | 448,988,526,925.59                       | 78.8%                                                      | 120,461,468,376.41                |
| 23 - Capital Expenditure                               | 369,449,995,302.00   | 569,449,995,302.00 | 31,161,702,843.41   | 448,988,526,925.59                       | 78.8%                                                      | 120,461,468,376.41                |
| Total Revenue (including OB)                           | 555,666,987,238.00   | 744,699,687,799.00 | 133,076,999,447.96  | 775,725,877,529.58                       | 104.2%                                                     | - 31,026,189,730.58               |
| Total Expenditure                                      | 544,699,687,799.00   | 744,699,687,799.00 | 74,314,575,594.06   | 598,653,357,468.60                       | 80.4%                                                      | 146,046,330,330.40                |
| Closing Balance                                        | 10,967,299,439.00    |                    | 58,762,423,853.90   | 177,072,520,060.98                       |                                                            | - 177,072,520,060.98              |

## **Table 2: Total Revenue by Administrative Classification**

Rivers State Government Budget Performance Report 2023 Q4 - Total Revenue by Administrative Classification

| Code         | Adminstrative Unit                                                  | 2023 Original Budget | 2023 Final Budget  | 2023 Q4 Performance | 2023 Performance Year to<br>Date (Q1-Q4) | % Performance Year to<br>Date against 2023 Final<br>Budget | Balance (against Final<br>Budget) |
|--------------|---------------------------------------------------------------------|----------------------|--------------------|---------------------|------------------------------------------|------------------------------------------------------------|-----------------------------------|
|              | Total Revenue                                                       | 544,699,687,799.00   | 744,699,687,799.00 | 133,076,999,447.96  | 768,791,092,657.57                       | 103.2%                                                     | - 24,091,404,858.57               |
| 010000000000 | Administration Sector                                               | 1,357,050,000.00     | 1,357,050,000.00   | 6,778,000.00        | 66,645,566.21                            | 4.9%                                                       | 1,290,404,433.79                  |
| 016100000000 | Office of the Secretary to the State Government                     | 3,050,000.00         | 3,050,000.00       | -                   | -                                        | 0.0%                                                       | 3,050,000.00                      |
| 016102100200 | Rivers State Liaison Office Lagos                                   | 50,000.00            | 50,000.00          | -                   | -                                        | 0.0%                                                       | 50,000.00                         |
| 016103700100 | Rivers State Muslim Pilgrims Welfare Board                          | 1,000,000.00         | 1,000,000.00       | -                   | -                                        | 0.0%                                                       | 1,000,000.00                      |
| 016103800100 | Rivers State Christian Pilgrims Welfare Board                       | 2,000,000.00         | 2,000,000.00       | -                   | -                                        | 0.0%                                                       | 2,000,000.00                      |
| 012300000000 | Ministry of Information                                             | 17,000,000.00        | 17,000,000.00      | -                   | -                                        | 0.0%                                                       | 17,000,000.00                     |
| 012300100100 | Ministry of Information                                             | 17,000,000.00        | 17,000,000.00      | -                   | -                                        | 0.0%                                                       | 17,000,000.00                     |
| 012500000000 | Office of the Head of State Civil Service                           | 1,311,000,000.00     | 1,311,000,000.00   | 3,860,000.00        | 5,776,066.21                             | 0.4%                                                       | 1,305,223,933.79                  |
| 012500100100 | Office of the Head of State Civil Service                           | 1,310,000,000.00     | 1,310,000,000.00   | 3,860,000.00        | 5,669,949.50                             | 0.4%                                                       | 1,304,330,050.50                  |
| 012500500100 | Establishment, Training & Pension Bureau                            | 1,000,000.00         | 1,000,000.00       | -                   | 106,116.71                               | 10.6%                                                      | 893,883.29                        |
| 014800000000 | Rivers State Independent Electoral Commission                       | 15,000,000.00        | 15,000,000.00      | -                   | i                                        | 0.0%                                                       | 15,000,000.00                     |
| 014800100100 | Rivers State Independent Electoral Commission                       | 15,000,000.00        | 15,000,000.00      | -                   | •                                        | 0.0%                                                       | 15,000,000.00                     |
| 016700000000 | Ministry of Special Duties                                          | 11,000,000.00        | 11,000,000.00      | 2,918,000.00        | 60,869,500.00                            | 553.4%                                                     | - 49,869,500.00                   |
| 016700100100 | Ministry of Special Duties                                          | 11,000,000.00        | 11,000,000.00      | 2,918,000.00        | 60,869,500.00                            | 553.4%                                                     | - 49,869,500.00                   |
| 020000000000 | Economic Sector                                                     | 539,701,687,799.00   | 739,701,687,799.00 | 133,011,461,379.51  | 768,468,174,013.54                       | 103.9%                                                     | - 28,766,486,214.54               |
| 021500000000 | Ministry of Agriculture                                             | 202,500,000.00       | 202,500,000.00     | -                   | 200,000.00                               | 0.1%                                                       | 202,300,000.00                    |
| 021500100100 | Ministry of Agriculture                                             | 200,000,000.00       | 200,000,000.00     | -                   | 200,000.00                               | 0.1%                                                       | 199,800,000.00                    |
| 021510600200 | Rivers State School-to-Land Authority                               | 2,500,000.00         | 2,500,000.00       | -                   | -                                        | 0.0%                                                       | 2,500,000.00                      |
| 022000000000 | Ministry of Finance                                                 | 534,111,737,499.00   | 734,111,737,499.00 | 132,861,042,585.46  | 766,287,429,941.94                       | 104.4%                                                     | - 32,175,692,442.94               |
| 022000700100 | Treasury Department (Accountant General)                            | 324,644,604,994.00   | 524,644,604,994.00 | 78,575,216,724.04   | 558,391,911,522.45                       | 106.4%                                                     | - 33,747,306,528.45               |
| 022000800100 | Rivers State Internal Revenue Service                               | 190,967,132,505.00   | 190,967,132,505.00 | 54,268,999,861.42   | 196,144,705,835.24                       | 102.7%                                                     | - 5,177,573,330.24                |
| 022001200100 | Ministry of Finance incorporated                                    | 18,500,000,000.00    | 18,500,000,000.00  | 16,826,000.00       | 11,750,812,584.25                        | 63.5%                                                      | 6,749,187,415.75                  |
| 022200000000 | Ministry of Commerce and Industry                                   | 318,000,000.00       | 318,000,000.00     | 13,925,560.00       | 77,880,144.04                            | 24.5%                                                      | 240,119,855.96                    |
| 022200100100 | Ministry of Commerce & Industry                                     | 318,000,000.00       | 318,000,000.00     | 13,925,560.00       | 77,880,144.04                            | 24.5%                                                      | 240,119,855.96                    |
| 022900000000 | Ministry of Transport                                               | 382,000,300.00       | 382,000,300.00     | 10,490,000.00       | 18,915,625.00                            | 5.0%                                                       | 363,084,675.00                    |
| 022900100100 | Ministry of Transport                                               | 382,000,300.00       | 382,000,300.00     | 10,490,000.00       | 18,915,625.00                            | 5.0%                                                       | 363,084,675.00                    |
| 02330000000  | Ministry of Energy and Natural Resources                            | 777,000,000.00       | 777,000,000.00     | 2,010,000.00        | 5,810,000.00                             | 0.7%                                                       | 771,190,000.00                    |
| 023300100100 | Ministry of Energy and Natural Resources                            | 777,000,000.00       | 777,000,000.00     | 2,010,000.00        | 5,810,000.00                             | 0.7%                                                       | 771,190,000.00                    |
| 023400000000 | Ministry of Works                                                   | 350,000,000.00       | 350,000,000.00     | 38,705,000.00       | 440,874,500.00                           | 126.0%                                                     | - 90,874,500.00                   |
| 023400100100 | Ministry of Works                                                   | 350,000,000.00       | 350,000,000.00     | 38,705,000.00       | 440,874,500.00                           | 126.0%                                                     | - 90,874,500.00                   |
| 023600000000 | Ministry of Culture and Tourism                                     | 359,500,000.00       | 359,500,000.00     | -                   | 200,050,000.00                           | 55.6%                                                      | 159,450,000.00                    |
| 023600100100 | MIN. OF TOURISM AND CULTURE                                         | 100,000,000.00       | 100,000,000.00     | -                   | 200,050,000.00                           | 200.1%                                                     | - 100,050,000.00                  |
| 023600200100 | RIVERS STATE TOURISM DEVELOPMENT AGENECY (RSTDA)                    | 250,000,000.00       | 250,000,000.00     | -                   | -                                        | 0.0%                                                       | 250,000,000.00                    |
| 023600300100 | RIVERS STATE MUSEUMS AND MONUMENTS                                  | 2,500,000.00         | 2,500,000.00       | -                   | -                                        | 0.0%                                                       | 2,500,000.00                      |
| 023600400100 | RIVERS STATE COUNCIL FOR ART AND CULTURE                            | 7,000,000.00         | 7,000,000.00       | -                   | -                                        | 0.0%                                                       | 7,000,000.00                      |
| 025200000000 | Ministry of Water Resources & Rural Development                     | 10,950,000.00        | 10,950,000.00      | -                   | 200.00                                   | 0.0%                                                       | 10,949,800.00                     |
| 025200200100 | Rivers State Water Services Regulatory Commission                   | 2,500,000.00         | 2,500,000.00       | =                   | -                                        | 0.0%                                                       | 2,500,000.00                      |
| 025210200100 | Port Harcourt Water Corporation                                     | 1,450,000.00         | 1,450,000.00       | -                   | 200.00                                   | 0.0%                                                       | 1,449,800.00                      |
| 025210400100 | RSSTWSSA (Rivers State Small Town Water Supply & Sanitation Agency) | 7,000,000.00         | 7,000,000.00       | -                   | -                                        | 0.0%                                                       | 7,000,000.00                      |
| 02530000000  | Ministry of Housing                                                 | 500,000,000.00       | 500,000,000.00     | 9,788,590.59        | 137,941,017.84                           | 27.6%                                                      | 362,058,982.16                    |
| 025300100100 | Ministry of Housing                                                 | 210,000,000.00       | 210,000,000.00     | 9,788,590.59        | 121,358,787.09                           | 57.8%                                                      | 88,641,212.91                     |
| 025301000100 | Rivers State Housing and Property Dev. Authority                    | 290,000,000.00       | 290,000,000.00     | -                   | 16,582,230.75                            | 5.7%                                                       | 273,417,769.25                    |
| 02600000000  | Ministry of Lands                                                   | 1,750,000,000.00     | 1,750,000,000.00   | 108,000.00          | 4,565,766.75                             | 0.3%                                                       | 1,745,434,233.25                  |
| 026000100100 | Ministry of Lands                                                   | 950,000,000.00       | 950,000,000.00     | 108,000.00          | 4,565,766.75                             | 0.5%                                                       | 945,434,233.25                    |
| 026000300100 | Office of the Surveyor-General                                      | 800,000,000.00       | 800,000,000.00     | -                   | -                                        | 0.0%                                                       | 800,000,000.00                    |