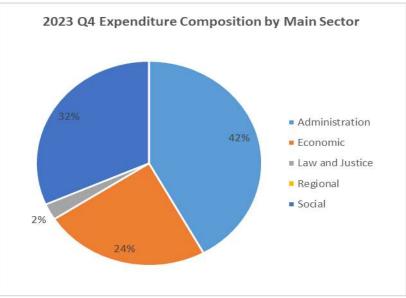

|                                                 |                                                                              | 3,000,000.00         | 3,000,000.00      | -                     | -                     | 0.0%                                             | 3,000,000.00           |