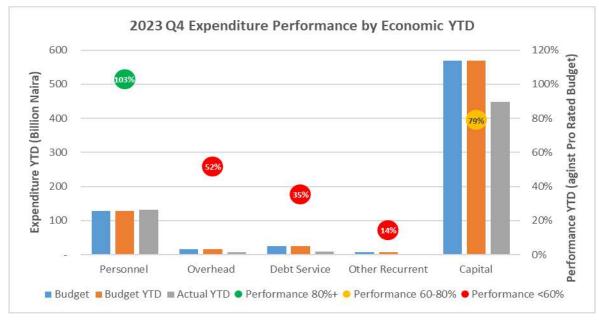

### 1.C Recurrent Expenditure Performance

Total Recurrent expenditure in Q4 of 2023 recorded a performance level 24.6% and a cumulative of 85.4% for Q1 to Q4 when compared with the approved appropriation for the fiscal year 2023. The breakdown of the units of the recurrent expenditure indicated as follows:

- i. Personnel Cost has a performance record of 29.7% in Q4 and a cumulative of 102.8% of the fiscal year 2023. The percentage shows that Government commitment is on the increase with regard to the welfare of pensioners and the workforce of the State Civil Service.
- ii. Overhead Cost registered a performance of 23.5% in Q4 and a cumulative of 51.7% for Q1 to Q4 of the 2023 appropriated estimates. The percentage performance recorded is a reflection of Government's effort at reducing cost of governance in order to better provide for the prioritized areas of social welfare and the economic development of the State.

## 1.D Capital Expenditure Performance

The capital expenditure for Q4 of 2023 recorded 5.5% and a cumulative of 78.8% for Q1 to Q4 of the approved original budget for fiscal year 2023. However, the Government has made a supplementary budget worth N200 billion and procured a loan facility of the same value for the construction of Port Harcourt ring road, Opobo ring road and link roads.

The general overview of the budget performance for Q1 to Q4 of 2023 indicates a total revenue performance of 104.2% when compared with the total approved revenue for the fiscal year 2023, while the total expenditure for the same period under consideration registered 80.4% of the total approved expenditure budget for the fiscal year 2023. The Government will continue to explore all available opportunities to improve the level of internally generated revenue alongside other sources of revenue, considering the dwindling allocations from FAAC so as to meet up with the competing demands placed on the limited resources available to Government.