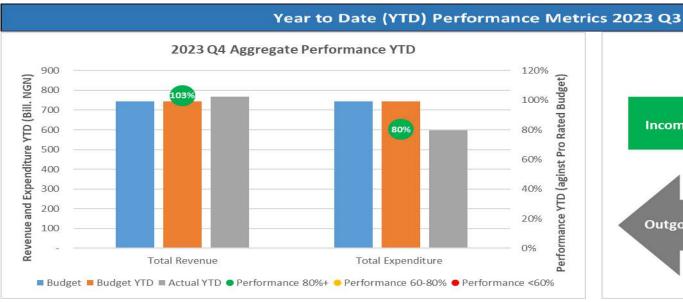

The general overview of the budget performance for Q1 to Q4 of 2023 indicates a total revenue performance of 104.2% when compared with the total approved revenue for the fiscal year 2023, while the total expenditure for the same period under consideration registered 80.4% of the total approved expenditure budget for the fiscal year 2023. The Government will continue to explore all available opportunities to improve the level of internally generated revenue alongside other sources of revenue, considering the dwindling allocations from FAAC so as to meet up with the competing demands placed on the limited resources available to Government.

## Rivers State Government 2023 Q4 Budget Performance Report - Summary

| Item                                                   | 2023 Original Budget | 2023 Final Budget  | 2023 Q4 Performance | 2023 Performance Year<br>to Date (Q1-Q4) | % Performance Year to<br>Date against 2023 Final<br>Budget | Balance (against Final<br>Budget) |
|--------------------------------------------------------|----------------------|--------------------|---------------------|------------------------------------------|------------------------------------------------------------|-----------------------------------|
| Opening Balance                                        | 10,967,299,439.00    | -                  | -                   | 6,934,784,872.01                         |                                                            | - 6,934,784,872.01                |
| Recurrent Revenue                                      | 483,042,966,646.00   | 483,042,966,646.00 | 133,076,999,447.96  | 526,196,126,999.45                       | 108.9%                                                     | - 43,153,160,353.45               |
| 11 - GOVERNMENT SHARE OF FAAC                          | 262,987,883,841.00   | 262,987,883,841.00 | 78,575,216,724.04   | 315,796,945,864.33                       | 120.1%                                                     | - 52,809,062,023.33               |
| 12 - Independent Revenue                               | 220,055,082,805.00   | 220,055,082,805.00 | 54,501,782,723.92   | 210,399,181,135.12                       | 95.6%                                                      | 9,655,901,669.88                  |
| Recurrent Expenditure                                  | 175,249,692,497.00   | 175,249,692,497.00 | 43,152,872,750.65   | 149,664,830,543.01                       | 85.4%                                                      | 25,584,861,953.99                 |
| 21 - PERSONNEL COST (INCLUDING 2201 WHERE APPROPRIATE) | 128,711,101,929.15   | 128,711,101,929.15 | 38,218,423,791.55   | 132,253,366,114.50                       | 102.8%                                                     | - 3,542,264,185.35                |
| 22 - OTHER RECURRENT COSTS (EXCLUDING 2201)            | 46,538,590,567.85    | 46,538,590,567.85  | 4,934,448,959.10    | 17,411,464,428.51                        | 37.4%                                                      | 29,127,126,139.34                 |
| Breakdown of Other Recurrent Costs                     |                      |                    |                     |                                          |                                                            |                                   |
| 2202 - OVERHEAD COST                                   | 15,155,827,538.00    | 15,155,827,538.00  | 3,560,353,729.35    | 7,841,216,715.14                         | 51.7%                                                      | 7,314,610,822.86                  |
| OTHER RECURRENT (2203-2209)                            | 31,382,763,029.85    | 31,382,763,029.85  | 1,374,095,229.75    | 9,570,247,713.36                         | 30.5%                                                      | 21,812,515,316.48                 |
| Transfer to Capital Account                            | 318,760,573,588.00   | 307,793,274,149.00 | 89,924,126,697.31   | 383,466,081,328.45                       | 124.6%                                                     | - 75,672,807,179.45               |
| Other Receipts                                         | 61,656,721,153.00    | 261,656,721,153.00 | -                   | 242,594,965,658.12                       | 92.7%                                                      | 19,061,755,494.88                 |
| 13 - AID AND GRANTS                                    | 3,700,000,000.00     | 3,700,000,000.00   | -                   | -                                        | 0.0%                                                       | 3,700,000,000.00                  |
| 14 - CAPITAL DEVELOPMENT FUND (CDF) RECEIPTS           | 57,956,721,153.00    | 257,956,721,153.00 | -                   | 242,594,965,658.12                       | 94.0%                                                      | 15,361,755,494.88                 |
| Capital Expenditure                                    | 369,449,995,302.00   | 569,449,995,302.00 | 31,161,702,843.41   | 448,988,526,925.59                       | 78.8%                                                      | 120,461,468,376.41                |
| 23 - Capital Expenditure                               | 369,449,995,302.00   | 569,449,995,302.00 | 31,161,702,843.41   | 448,988,526,925.59                       | 78.8%                                                      | 120,461,468,376.41                |
| Total Revenue (including OB)                           | 555,666,987,238.00   | 744,699,687,799.00 | 133,076,999,447.96  | 775,725,877,529.58                       | 104.2%                                                     | - 31,026,189,730.58               |
| Total Expenditure                                      | 544,699,687,799.00   | 744,699,687,799.00 | 74,314,575,594.06   | 598,653,357,468.60                       | 80.4%                                                      | 146,046,330,330.40                |
| Closing Balance                                        | 10,967,299,439.00    |                    | 58,762,423,853.90   | 177,072,520,060.98                       |                                                            | - 177,072,520,060.98              |