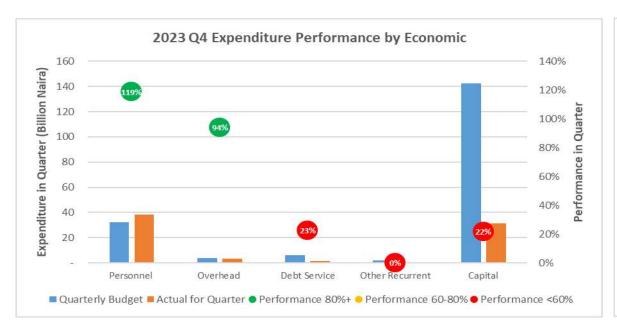

### 1.C Recurrent Expenditure Performance

Total Recurrent expenditure in Q4 of 2023 recorded a performance level 24.6% and a cumulative of 85.4% for Q1 to Q4 when compared with the approved appropriation for the fiscal year 2023. The breakdown of the units of the recurrent expenditure indicated as follows:

- i. Personnel Cost has a performance record of 29.7% in Q4 and a cumulative of 102.8% of the fiscal year 2023. The percentage shows that Government commitment is on the increase with regard to the welfare of pensioners and the workforce of the State Civil Service.
- ii. Overhead Cost registered a performance of 23.5% in Q4 and a cumulative of 51.7% for Q1 to Q4 of the 2023 appropriated estimates. The percentage performance recorded is a reflection of Government's effort at reducing cost of governance in order to better provide for the prioritized areas of social welfare and the economic development of the State.

## 1.D Capital Expenditure Performance

The capital expenditure for Q4 of 2023 recorded 5.5% and a cumulative of 78.8% for Q1 to Q4 of the approved original budget for fiscal year 2023. However, the Government has made a supplementary budget worth N200 billion and procured a loan facility of the same value for the construction of Port Harcourt ring road, Opobo ring road and link roads.