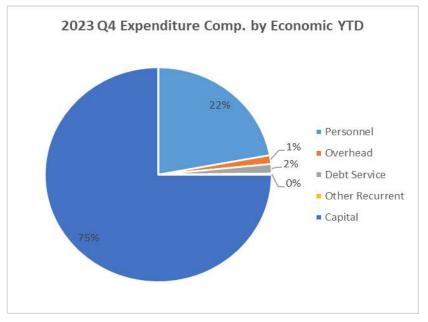

The general overview of the budget performance for Q1 to Q4 of 2023 indicates a total revenue performance of 104.2% when compared with the total approved revenue for the fiscal year 2023, while the total expenditure for the same period under consideration registered 80.4% of the total approved expenditure budget for the fiscal year 2023. The Government will continue to explore all available opportunities to improve the level of internally generated revenue alongside other sources of revenue, considering the dwindling allocations from FAAC so as to meet up with the competing demands placed on the limited resources available to Government.