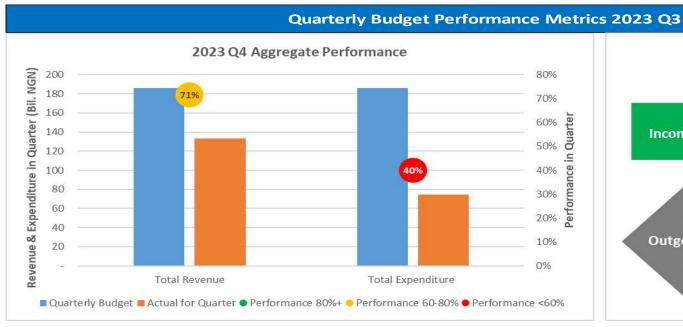

#### 1.B Revenue Performance

The total recurrent revenue for Q4 of 2023 recorded a performance of 27.5% of the approved budget for 2023, whereas the cumulative performance of Q1 to Q4 is 108.9%. Further breakdown of the recurrent performance indicated above further shows as follows:

- i. FAAC in Q4 registered a negligible improvement of 29.8% and indicates a 120.1% performance of the 2023 total appropriated revenue from the Federation Account Allocation Committee.
- ii. IGR (Independent Revenue) generated by the State in Q4 of 2023 amounted to 24.7% and a cumulative performance of 95.6% for Q1 to Q4 of the total approved estimate for the 2023 fiscal year. The State in Q4 suffered a marginal decline in IGR which is not unconnected with the slow pace of economic activities which is attributable to the galloping inflation presently experienced in the country.

### 1.C Recurrent Expenditure Performance

Total Recurrent expenditure in Q4 of 2023 recorded a performance level 24.6% and a cumulative of 85.4% for Q1 to Q4 when compared with the approved appropriation for the fiscal year 2023. The breakdown of the units of the recurrent expenditure indicated as follows:

- i. Personnel Cost has a performance record of 29.7% in Q4 and a cumulative of 102.8% of the fiscal year 2023. The percentage shows that Government commitment is on the increase with regard to the welfare of pensioners and the workforce of the State Civil Service.
- ii. Overhead Cost registered a performance of 23.5% in Q4 and a cumulative of 51.7% for Q1 to Q4 of the 2023 appropriated estimates. The percentage performance recorded is a reflection of Government's effort at reducing cost of governance in order to better provide for the prioritized areas of social welfare and the economic development of the State.

## 1.D Capital Expenditure Performance

The capital expenditure for Q4 of 2023 recorded 5.5% and a cumulative of 78.8% for Q1 to Q4 of the approved original budget for fiscal year 2023. However, the Government has made a supplementary budget worth N200 billion and procured a loan facility of the same value for the construction of Port Harcourt ring road, Opobo ring road and link roads.