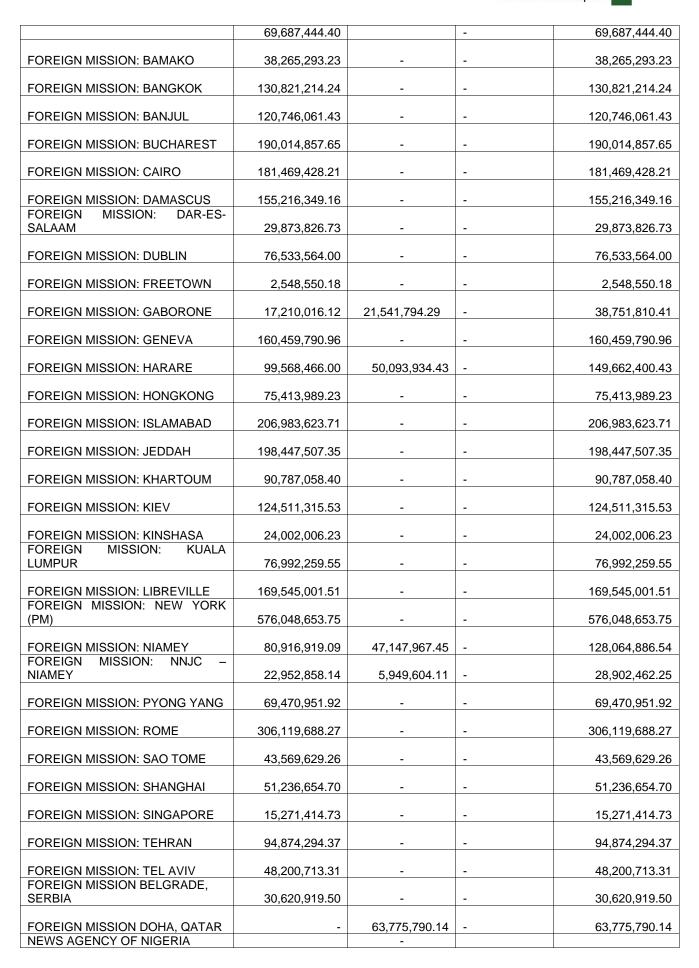

|                               |                               |               |
| LEGISTLATIVE STUDIES     | -                                  | -                             | 8,495,761.45                  | 8,495,761.45  |
|                          |                                    |                               |                               |               |
| NIGERIAN NAVY            | -                                  | 14,793,626.29                 | -                             | 14,793,626.29 |
| FOREIGN MISSION: ABIDJAN |                                    | -                             |                               |               |

<sup>&</sup>lt;sup>11</sup> The listed MDAs and Units reported the balances shown as transfers outwards to their outstations

\_





|                                                       |                   | I                | 1              |                   |
|-------------------------------------------------------|-------------------|------------------|----------------|-------------------|
| FSTC AWKA                                             | -                 | 13,969.08        | -              | 13,969.08         |
| FTC JALINGO                                           | -                 | 142,814.03       | 142,814.03     | 285,628.06        |
| FTC OTUPKO                                            | 492,950.00        | _                | 210,588.33     | 703,538.33        |
| OPTOMETRIST AND DISPENSING OPTICIANS BOARD OF NIGERIA | 690,000.00        | -                | _              | 690,000.00