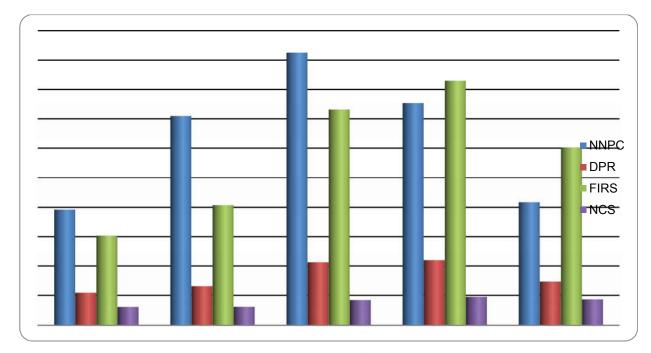

| N                     |
| 2009  | 1,962,040,165,962.21  | 544,511,829,878.63   | 1,518,431,103,668.13  | 307,109,222,999.51   | 4,332,092,322,508.48  |
| 2010  | 3,546,812,565,254.34  | 661,897,217,448.27   | 2,036,220,317,023.90  | 309,193,946,584.22   | 6,554,124,046,310.73  |
| 2011  | 4,627,977,490,943.77  | 1,062,598,638,253.36 | 3,654,792,579,154.57  | 422,093,923,605.96   | 9,767,462,631,957.66  |
| 2012  | 3,763,324,138,247.77  | 1,098,543,288,370.99 | 4,145,919,112,568.57  | 474,917,436,855.02   | 9,482,703,976,042.35  |
| 2013  | 2,085,181,336,091.95  | 739,198,020,481.48   | 3,011,875,060,030.05  | 433,593,019,599.32   | 6,269,847,436,202.80  |
| Total | 12,222,011,558,252.30 | 3,008,205,706,061.74 | 10,221,319,059,876.60 | 1,471,990,112,789.01 | 26,923,526,436,979.70 |



#### 3.3 <u>Discrepancies Between CBN Component Statements Figures and</u> <u>Federation Account Transcript of Accounts</u>

Examination of Federation Account records at FAAC Secretariat revealed that the total figure of deductions from the collecting Agencies to the Federation Account as shown in the **AGF** Transcript Statement was ₩1,814,160,334,444.99, while the CBN component Statement figure was N1,791,102,086,379.37 thereby culminating difference in ₩23,058,248,065.62 from Excess Oil Revenue.

| S/N  |                        | As Per Transcript    | As Per CBN           | Difference        | Collecting |
|------|------------------------|----------------------|----------------------|-------------------|------------|
|      |                        |                      | Component