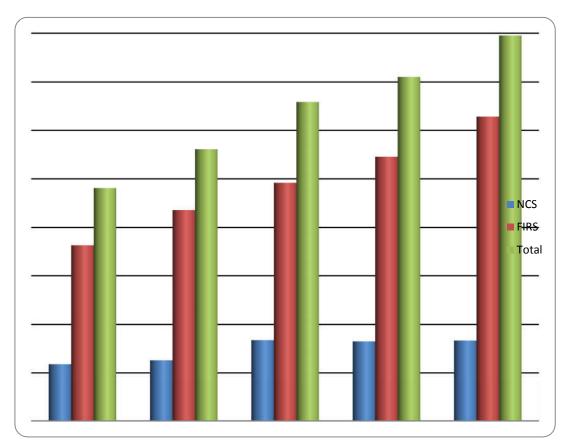

Five Years Value Added Tax Revenue**

| Year | NCS                | FIRS               | Total              |  |
|------|--------------------|--------------------|--------------------|--|
|      | N                  | N                  | N                  |  |
| 2009 | 117,841,678,163.94 | 363,565,670,903.48 | 481,407,349,067.42 |  |
| 2010 | 125,779,742,108.27 | 435,635,553,837.02 | 561,415,295,945.29 |  |

| Total | 741,600,157,160.42 | 2,466,425,055,847.31 | 3,208,025,213,007.73 |
|-------|--------------------|----------------------|----------------------|
| 2013  | 166,250,649,503.25 | 629,243,149,451.95   | 795,493,798,955.20   |
| 2012  | 164,635,545,262.05 | 545,919,644,987.14   | 710,555,190,249.19   |
| 2011  | 167,092,542,122.91 | 492,061,036,667.72   | 659,153,578,790.63   |



# 3.54 <u>Distribution of Value Added Tax Revenue to Federal, States and Local</u> Governments.

During the period under review, a total sum of \$\frac{1}{2}763,777,114,248.88\$ as summarized below was distributed to the three tiers of Government, namely, Federal, States and Local Governments. The \$\frac{1}{2}31,824,046,427.04\$ being cost of collections payable to Federal Inland Revenue Service (FIRS) was also deducted from the total VAT revenue.

| Description                | Amount N           |
|----------------------------|--------------------|
| Federal Government         | 114,566,567,137.34 |
| State Governments          | 381,888,557,124.44 |
| Local Governments          | 267,321,989,987.10 |
| Total                      | 763,777,114,248.88 |
| Cost of Collection to FIRS | 3