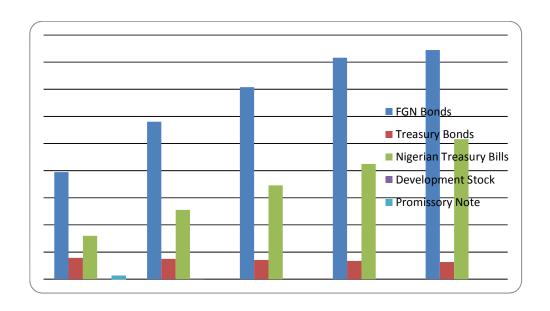

----------|----------|----------|----------|
|                         | N        | N        | N        | N        | N        |
|                         | Billion  | Billion  | Billion  | Billion  | Billion  |
| FGN Bonds               | 1,974.93 | 2,901.60 | 3,541.20 | 4,080.05 | 4,222.03 |
| Treasury Bonds          | 392.07   | 372.90   | 353.73   | 334.56   | 315.39   |
| Nigerian Treasury Bills | 797.48   | 1,277.10 | 1,727.91 | 2,122.93 | 2,581.55 |
| Development Stock       | 0.52     | 0.22     | 00.00    | 00.00    | 00.00    |
| Promissory Note         | 63.03    | 00.00    | 00.00    | 00.00    | 00.00    |
| Total                   | 3,228.03 | 4,551.82 | 5,622.84 | 6,537.54 | 7,118.97 |

Source: DMO Annual Report and Statement of Accounts for the year ended 31 December, 2013



#### 2.69 Composition of Federal Government Contingent Liabilities

| Details                          | 2010     | 2011     | 2012           | 2013     |
|----------------------------------|----------|----------|----------------|----------|
|                                  | N        | N'       | , <del>K</del> | N'       |
|                                  | Billion  | Billion  | Billion        | Billion  |
| Pension Liabilities              | 1,499.66 | 1,401.98 | 1,322.42       | 1,271.06 |
| Local Contractors Debts          | 5.64     | 226.52   | 233.94         | 233.94   |
| Pending Litigations              | 83.37    | 92.00    | 92.00          | 00.00    |
| Federal Mortgage Bank of Nigeria | 00.00    | 00.00    | 32.00          | 32.00    |
| Guarantee of Agriculture Loan