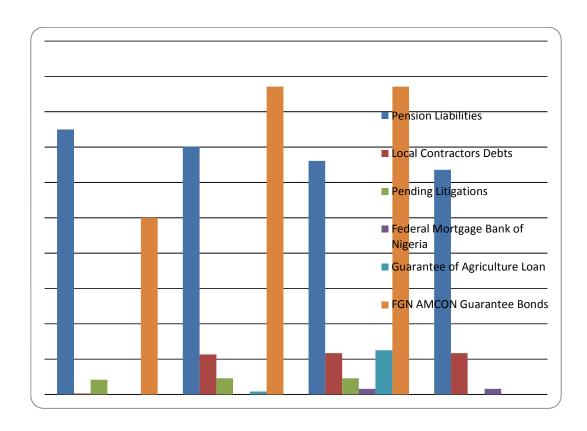

| N'       |
|                                  | Billion  | Billion  | Billion        | Billion  |
| Pension Liabilities              | 1,499.66 | 1,401.98 | 1,322.42       | 1,271.06 |
| Local Contractors Debts          | 5.64     | 226.52   | 233.94         | 233.94   |
| Pending Litigations              | 83.37    | 92.00    | 92.00          | 00.00    |
| Federal Mortgage Bank of Nigeria | 00.00    | 00.00    | 32.00          | 32.00    |
| Guarantee of Agriculture Loan    | 00.00    | 15.88    | 249.58         | 00.00    |
| FGN AMCON Guarantee Bonds        | 1,000.00 | 1,742.00 | 1,742.00       | 00.00    |
| Total                            | 2,588.67 | 3,478.38 | 3,671.94       | 1,537.00 |

Source: DMO Annual Report and Statement of Accounts for the year ended 31 December, 2013



The decrease in contingent liabilities from \(\frac{\text{\text{\M}}}{3,671.94}\) Billions in 2012 to \(\frac{\text{\text{\text{\M}}}{1,537.00}\) Billions in 2013 is commendable but contingent liabilities in respect of Local Contractors Debts and Federal Mortgage Bank of Nigeria remained stagnant for two years.

#### 2.70 Summary of Contingent Liabilities

It was observed that the total Contingent Liabilities stated in DMO Annual Report and Statement of Accounts for the year ended 31 December, 2013 as detailed below was \(\frac{\text{\text{\text{\text{\text{\text{\text{\text{\text{\text{\text{\text{\text{\text{\text{\text{\text{\text{\text{\text{\text{\text{\text{\text{\text{\text{\text{\text{\text{\text{\text{\text{\text{\text{\text{\text{\text{\text{\text{\text{\text{\text{\text{\text{