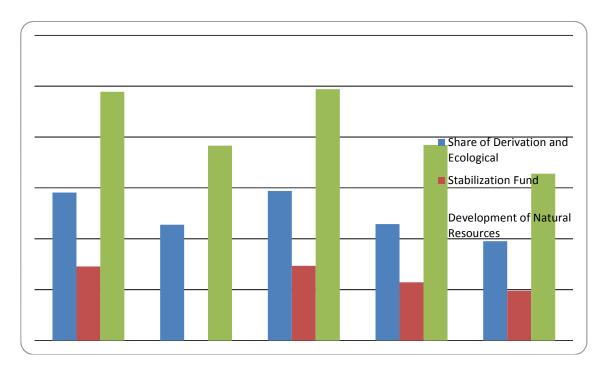

| S/N   | Name of the Fund             | Collecting | Amount Collected   | Amount Stated      | Under/(Over)        |
|-------|------------------------------|------------|--------------------|--------------------|---------------------|
|       |                              | Agency     |                    | As per Note 13     | Statement           |
|       |                              |            | 4                  | 4                  | 4                   |
| i     | 0.5% Stabilization Fund      | FAAC       | 26,868,242,910.87  | 55,509,161,891.53  | (28,640,918,980.66) |
| ii    | Ecological                   | FAAC       | 53,736,467,821.75  | 71,061,073,850.15  | (17,324,606,028.40) |
| iii   | Dev. Of Natural Resources    | FAAC       | 90,277,265,940.55  | 116,845,915,950.71 | (26,568,650,010.16) |
| iv    | 7% Port Levy                 | NCS        | 30,029,393,123.84  | 27,851,827,352.43  | 2,177,565,771.41    |
| V     | 5% Sugar Levy                | NCS        | 4,706,440,428.00   | 3,334,222,675.17   | 1,372,217,752.83    |
| vi    | 65% Wheat Flour              | NCS        | 312,680,797.00     | 150,755,009.10     | 161,925,787.90      |
| vii   | 1% CISS                      | NCS        | 42,351,499,200.15  | 6,345,504,044.75   | 36,005,995,155.40   |
| viii  | 0.5% ECOWAS Levy             | NCS        | 25,077,857,288.16  | -                  | 25,077,857,288.16   |
| ix    | 25% Brown Rice Levy          | NCS        | 3,652,948,404.00   | 2,321,824,748.90   | 1,331,123,655.10    |
| Х     | 10% Steel Levy               | NCS        | 410,116,665.00     | 484,680,199.89     | (74,563,534.89)     |
| xi    | 30% Textile Levy             | NCS        | 176,718,100.64     | 17,998,714.21      | 158,719,386.43      |
| xii   | 30% Wine Levy                | NCS        | 17,623,441.00      | -                  | 17,623,441.00       |
| xiii  | Cement Levy                  | NCS        | 860,848,248.00     | 1,041,115,915.64   | (180,267,667.64)    |
| xiv   | 100% Cigarette Levy          | NCS        | 1,033,781,818.00   | 991,266,452.46     | 42,515,365.54       |
| XV    | 2% Education Tax Fund        | NCS        | 279,358,708,359.50 | 279,602,916,769.87 | (244,208,410.37)    |
| xvi   | 15% Wheat Grain Levy         | NCS        | 36,774,803,037.00  | 45,504,235,147.79  | (8,729,432,110.79)  |
| xvii  | 10% Rice Levy                | NCS        | 27,903,229,292.00  | 18,593,360,141.49  | 9,309,869,150.51    |
| xviii | 0.5% NESS                    | NCS        | 414,976,143.92     | 2,481,429,810.48   | (2,066,453,666.56)  |
| xix   | Consolidated Pool Acct       | FIRS       | 48,942,455,628.07  | -                  | 48,942,455,628.07   |
| XX    | Nat. Inf. Tech. Fund (NITDF) | FIRS       | 9,856,892,707.61   | -                  | 9,856,892,707.61    |
|       | Total                        |            | 682,762,949,355.06 | 632,137,288,674.57 | 50,625,660,680.49   |