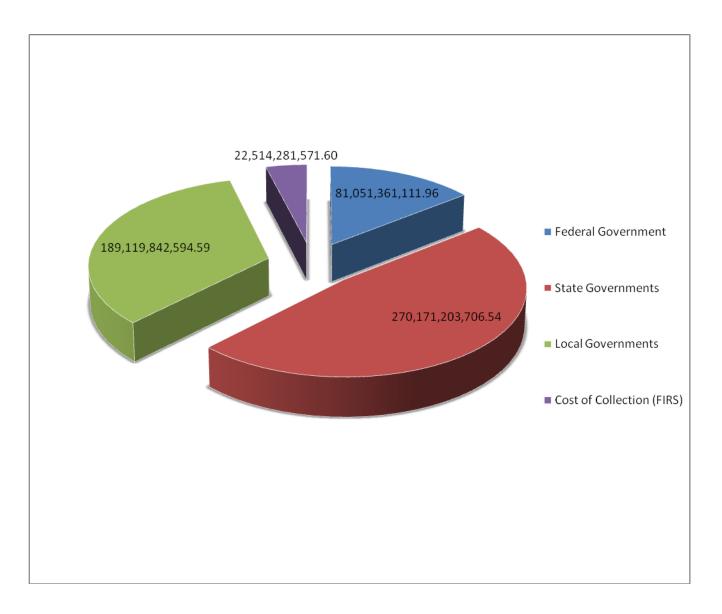

742,108.27 |
| FIRS  | 363,565,670,903.48 | 435,635,553,837.02 |
| Total | 481,407,349,067.42 | 561,415,295,945.29 |



# 3.44 <u>Summary of Distributions of 2010 Value Added Tax Account Revenues to</u> <u>Federal, States and Local Governments.</u>

A total sum of N562,856,688,984.69 as summarized below was distributed to the three tiers of Governments and cost of collection to FIRS.(Appendix IV for details).

| Description               | Amount <del>N</del> |  |
|---------------------------|---------------------|--|
| Federal Government        | 81,051,361,111.96   |  |
| State Governments         | 270,171,203,706.54  |  |
| Local Governments         | 189,119,842,594.59  |  |
| Cost of Collection (FIRS) | 22,514,281,571.60   |  |
| TOTAL                     | 562,856,688,984.69  |  |



# 3.45 Non-Submission of Value Added Tax (VAT) Account Statement for the year ended 31<sup>st</sup> December, 2010 by the Accountant-General of the Federation.

The Value Added Tax (VAT) Account Statement which comprises the source of revenue and the respective inflows and the disbursement of funds there from for the year 2010 which should have been presented for audit in compliance with Section 85(5) of the Constitution of the Federal Republic of Nigeria, 1999, which stipulates that: "the Auditor-General shall, within ninety days of receipt of the Accountant-General's Financial Statement, submit his reports under this section to each house of the National Assembly and each House shall cause the reports to be considered by a Committee of the House of the National Assembly responsible for