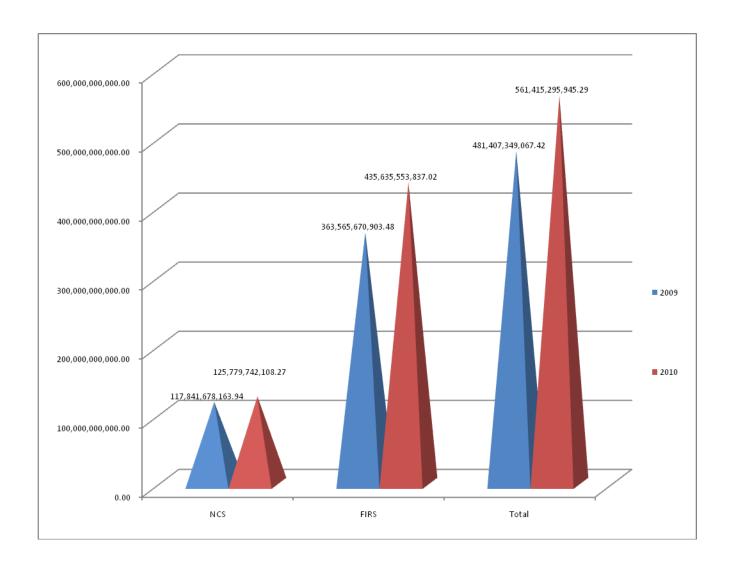

56  | 37,710,014,280.54  | 47,790,359,343.10  |
| OCTOBER   | 11,153,090,885.12  | 31,600,307,267.31  | 42,753,398,152.43  |
| NOVEMBER  | 11,704,634,481.73  | 33,971,898,376.37  | 45,676,532,858.10  |
| DECEMBER  | 10,745,530,551.55  | 33,956,338,804.75  | 44,701,869,356.30  |
| TOTAL     | 125,779,742,108.27 | 435,635,553,837.02 | 561,415,295,945.29 |

The analysis of receipts into Value Added Tax Account for the two years from 2009 to 2010 Financial Years are as detailed below.

|       | 2009               | 2010               |
|-------|--------------------|--------------------|
|       | N                  | N                  |
| NCS   | 117,841,678,163.94 | 125,779,742,108.27 |
| FIRS  | 363,565,670,903.48 | 435,635,553,837.02 |
| Total | 481,407,349,067.42 | 561,415,295,945.29 |



# 3.44 <u>Summary of Distributions of 2010 Value Added Tax Account Revenues to</u> <u>Federal, States and Local Governments.</u>

A total sum of N562,856,688,984.69 as summarized below was distributed to the three tiers of Governments and cost of collection to FIRS.(Appendix IV for details).

| Description               | Amount <del>N</del> |  |
|---------------------------|---------------------|--|
| Federal Government        | 81,051,361,111.96   |  |
| State Governments         | 270,171,203,706.54  |  |
| Local Governments         | 189,119,842,594.59  |  |
| Cost of Collection (FIRS) | 22,514,281,571.60   |  |
| TOTAL                     | 562,856,688,984.69  |  |



# 3.45 Non-Submission of Value Added Tax (VAT) Account Statement for the year ended 31<sup>st</sup> December, 2010 b