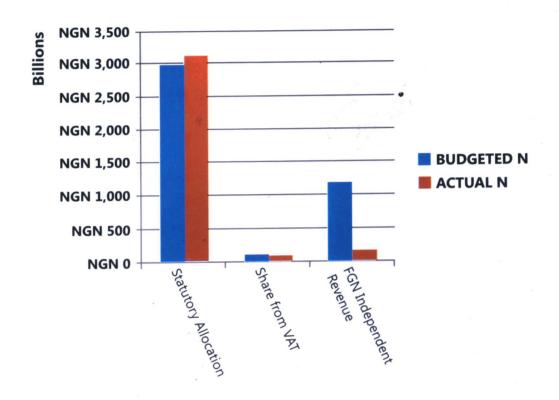

rformance

| S/N | RECURRENT REVENUE            | BUDGETED N                            | ACTUAL N             | % of PERFORMANCE |
|-----|------------------------------|---------------------------------------|----------------------|------------------|
| 1   | Statutory Allocations :FAAC  | <b>2</b> ,966,769,0 <b>00,00</b> 0.00 | 3,105,805,577,332.83 | 105              |
| 2   | Value Added Tax Allocation   | 107,905,000,000.00                    | 95,443,818,756.57    | 88               |
| 3   | Internally Generated Revenue | 1,188,343,000,000.00                  | 168,829,084,032.93   | 14               |
|     | TOTAL                        | 4,263,017,000,000.00                  | 3,370,078,480,122.33 | 79               |



Fig. 3: Bar Chart: Actual and budgeted Revenue Performance



Fig. 3B: Five Years Actual Revenue Performance (2008-2012)



Fig. 4: Pie Chart showing the Total Revenue Collected for 2012



#### **Table 3: Comparative Revenue Collection**

The table below contains the details of the revenue collection according to the various subheads in the year under review

| DESCRIPTION                                 | BUDGET 2012          | ACTUAL 2012          | % ACTUAL<br>TO BUDGET | ACTUAL 2011          |
|---------------------------------------------|----------------------|----------------------|-----------------------|----------------------|
| RECURRENT REVENUE                           | *                    | N                    |                       | N                    |
| Statutory Allocations                       | 2,966,769,000,000.00 | 3,1