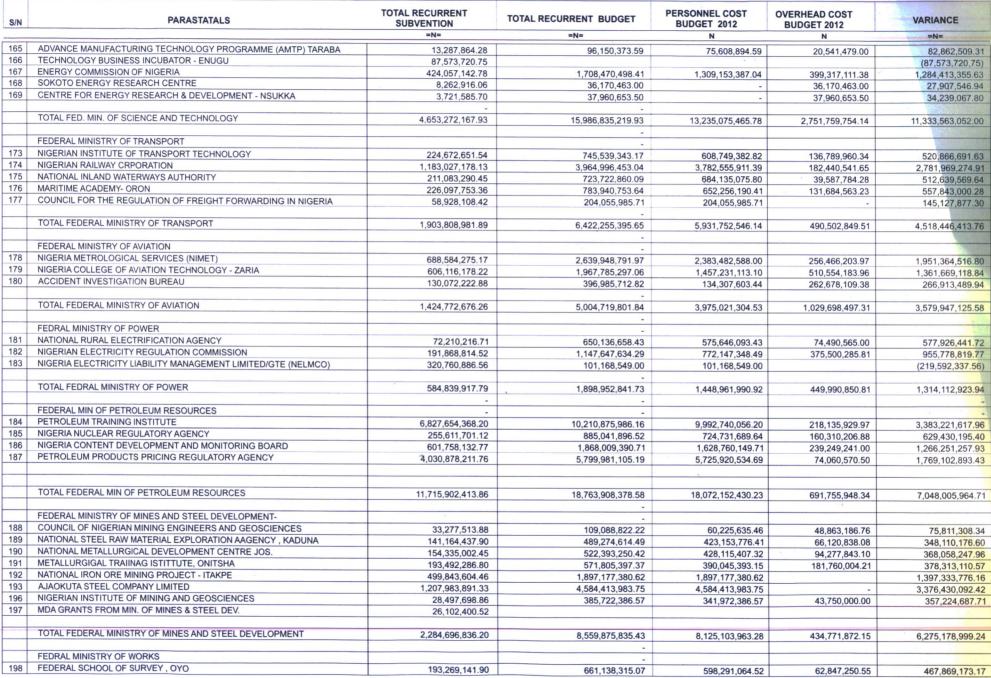

# REPORT PART TWO

Financial Statement 2012

| -                                                                                                                                                                                                                                                                                                                                                                                                                                                                                                                                                                                                                                                                                                                                                                                                                                                                                                                                                                                                                                                                                                                                                                                                                                                                                                                                                                                                                                                                                                                                                                                                                                                                                                                                                                                                                                                                                                                                                                                                                                                                                                                              |                                                                                        |
|--------------------------------------------------------------------------------------------------------------------------------------------------------------------------------------------------------------------------------------------------------------------------------------------------------------------------------------------------------------------------------------------------------------------------------------------------------------------------------------------------------------------------------------------------------------------------------------------------------------------------------------------------------------------------------------------------------------------------------------------------------------------------------------------------------------------------------------------------------------------------------------------------------------------------------------------------------------------------------------------------------------------------------------------------------------------------------------------------------------------------------------------------------------------------------------------------------------------------------------------------------------------------------------------------------------------------------------------------------------------------------------------------------------------------------------------------------------------------------------------------------------------------------------------------------------------------------------------------------------------------------------------------------------------------------------------------------------------------------------------------------------------------------------------------------------------------------------------------------------------------------------------------------------------------------------------------------------------------------------------------------------------------------------------------------------------------------------------------------------------------------|----------------------------------------------------------------------------------------|
| 28                                                                                                                                                                                                                                                                                                                                                                                                                                                                                                                                                                                                                                                                                                                                                                                                                                                                                                                                                                                                                                                                                                                                                                                                                                                                                                                                                                                                                                                                                                                                                                                                                                                                                                                                                                                                                                                                                                                                                                                                                                                                                                                             | Responsibility for the Financial Statements                                            |
| 29                                                                                                                                                                                                                                                                                                                                                                                                                                                                                                                                                                                                                                                                                                                                                                                                                                                                                                                                                                                                                                                                                                                                                                                                                                                                                                                                                                                                                                                                                                                                                                                                                                                                                                                                                                                                                                                                                                                                                                                                                                                                                                                             | Statement of Accounting Policies                                                       |
|                                                                                                                                                                                                                                                                                                                                                                                                                                                                                                                                                                                                                                                                                                                                                                                                                                                                                                                                                                                                                                                                                                                                                                                                                                                                                                                                                                                                                                                                                                                                                                                                                                                                                                                                                                                                                                                                                                                                                                                                                                                                                                                                |                                                                                        |
| 31                                                                                                                                                                                                                                                                                                                                                                                                                                                                                                                                                                                                                                                                                                                                                                                                                                                                                                                                                                                                                                                                                                                                                                                                                                                                                                                                                                                                                                                                                                                                                                                                                                                                                                                                                                                                                                                                                                                                                                                                                                                                                                                             | Statement 1-Cash Flow Statement                                                        |
| 32                                                                                                                                                                                                                                                                                                                                                                                                                                                                                                                                                                                                                                                                                                                                                                                                                                                                                                                                                                                                                                                                                                                                                                                                                                                                                                                                                                                                                                                                                                                                                                                                                                                                                                                                                                                                                                                                                                                                                                                                                                                                                                                             | Statement 2-Statement of Assets and Liabilities                                        |
|                                                                                                                                                                                                                                                                                                                                                                                                                                                                                                                                                                                                                                                                                                                                                                                                                                                                                                                                                                                                                                                                                                                                                                                                                                                                                                                                                                                                                                                                                                                                                                                                                                                                                                                                                                                                                                                                                                                                                                                                                                                                                                                                |                                                                                        |
| 33                                                                                                                                                                                                                                                                                                                                                                                                                                                                                                                                                                                                                                                                                                                                                                                                                                                                                                                                                                                                                                                                                                                                                                                                                                                                                                                                                                                                                                                                                                                                                                                                                                                                                                                                                                                                                                                                                                                                                                                                                                                                                                                             | Statement 3-Statement of Consolidated Revenue Fund                                     |
| 34                                                                                                                                                                                                                                                                                                                                                                                                                                                                                                                                                                                                                                                                                                                                                                                                                                                                                                                                                                                                                                                                                                                                                                                                                                                                                                                                                                                                                                                                                                                                                                                                                                                                                                                                                                                                                                                                                                                                                                                                                                                                                                                             | Statement 4-Statement of Capital Development Fund                                      |
| ACTION AND ADDRESS OF THE PARTY |                                                                                        |
| 35-37                                                                                                                                                                                                                                                                                                                                                                                                                                                                                                                                                                                                                                                                                                                                                                                                                                                                                                                                                                                                                                                                                                                                                                                                                                                                                                                                                                                                                                                                                                                                                                                                                                                                                                                                                                                                                                                                                                                                                                                                                                                                                                                          | Note 1- Details of Federal Government Share from the Federation Account                |
| 38                                                                                                                                                                                                                                                                                                                                                                                                                                                                                                                                                                                                                                                                                                                                                                                                                                                                                                                                                                                                                                                                                                                                                                                                                                                                                                                                                                                                                                                                                                                                                                                                                                                                                                                                                                                                                                                                                                                                                                                                                                                                                                                             | Note 2- Details of Federal Government Share from the Value Added Tax (VAT)             |
|                                                                                                                                                                                                                                                                                                                                                                                                                                                                                                                                                                                                                                                                                                                                                                                                                                                                                                                                                                                                                                                                                                                                                                                                                                                                                                                                                                                                                                                                                                                                                                                                                                                                                                                                                                                                                                                                                                                                                                                                                                                                                                                                |                                                                                        |
| 39-40                                                                                                                                                                                                                                                                                                                                                                                                                                                                                                                                                                                                                                                                                                                                                                                                                                                                                                                                                                                                                                                                                                                                                                                                                                                                                                                                                                                                                                                                                                                                                                                                                                                                                                                                                                                                                                                                                                                                                                                                                                                                                                                          | Note 3-Details of Internally Generated Revenue by Ministries, Departments and Agencies |
| 42-44                                                                                                                                                                                                                                                                                                                                                                                                                                                                                                                                                                                                                                                                                                                                                                                                                                                                                                                                                                                                                                                                                                                                                                                                                                                                                                                                                                                                                                                                                                                                                                                                                                                                                                                                                                                                                                                                                                                                                                                                                                                                                                                          | Note 4- Personnel Cost of Ministries, Departments and Agencies (MDAs)                  |
|                                                                                                                                                                                                                                                                                                                                                                                                                                                                                                                                                                                                                                                                                                                                                                                                                                                                                                                                                                                                                                                                                                                                                                                                                                                                                                                                                                                                                                                                                                                                                                                                                                                                                                                                                                                                                                                                                                                                                                                                                                                                                                                                |                                                                                        |
| 45                                                                                                                                                                                                                                                                                                                                                                                                                                                                                                                                                                                                                                                                                                                                                                                                                                                                                                                                                                                                                                                                                                                                                                                                                                                                                                                                                                                                                                                                                                                                                                                                                                                                                                                                                                                                                                                                                                                                                                                                                                                                                                                             | Note 4A- Details of Salaries and Wages of CRF Charges                                  |
| 46                                                                                                                                                                                                                                                                                                                                                                                                                                                                                                                                                                                                                                                                                                                                                                                                                                                                                                                                                                                                                                                                                                                                                                                                                                                                                                                                                                                                                                                                                                                                                                                                                                                                                                                                                                                                                                                                                                                                                                                                                                                                                                                             | Note 5- FGN Employers' Contribution - Pension                                          |
| 47-50                                                                                                                                                                                                                                                                                                                                                                                                                                                                                                                                                                                                                                                                                                                                                                                                                                                                                                                                                                                                                                                                                                                                                                                                                                                                                                                                                                                                                                                                                                                                                                                                                                                                                                                                                                                                                                                                                                                                                                                                                                                                                                                          | Note C. Overhead Costs of (MDAs)                                                       |
|                                                                                                                                                                                                                                                                                                                                                                                                                                                                                                                                                                                                                                                                                                                                                                                                                                                                                                                                                                                                                                                                                                                                                                                                                                                                                                                                                                                                                                                                                                                                                                                                                                                                                                                                                                                                                                                                                                                                                                                                                                                                                                                                | Note 6- Overhead Costs of (MDAs)                                                       |
| 51-56                                                                                                                                                                                                                                                                                                                                                                                                                                                                                                                                                                                                                                                                                                                                                                                                                                                                                                                                                                                                                                                                                                                                                                                                                                                                                                                                                                                                                                                                                                                                                                                                                                                                                                                                                                                                                                                                                                                                                                                                                                                                                                                          | Note 7- Details of CRF Charges (including Service Wide Vote) Expenditure               |
| 57-69                                                                                                                                                                                                                                                                                                                                                                                                                                                                                                                                                                                                                                                                                                                                                                                                                                                                                                                                                                                                                                                                                                                                                                                                                                                                                                                                                                                                                                                                                                                                                                                                                                                                                                                                                                                                                                                                                                                                                                                                                                                                                                                          | Note 8-Details of Subventions to Federal Government Parastatals and Agencies           |
| 70                                                                                                                                                                                                                                                                                                                                                                                                                                                                                                                                                                                                                                                                                                                                                                                                                                                                                                                                                                                                                                                                                                                                                                                                                                                                                                                                                                                                                                                                                                                                                                                                                                                                                                                                                                                                                                                                                                                                                                                                                                                                                                                             | Note 9-Details of Transfers from CRF to Capital Development Fund                       |
| 150                                                                                                                                                                                                                                                                                                                                                                                                                                                                                                                                                                                                                                                                                                                                                                                                                                                                                                                                                                                                                                                                                                                                                                                                                                                                                                                                                                                                                                                                                                                                                                                                                                                                                                                                                                                                                                                                                                                                                                                                                                                                                                                            |                                                                                        |
| 71                                                                                                                                                                                                                                                                                                                                                                                                                                                                                                                                                                                                                                                                                                                                                                                                                                                                                                                                                                                                                                                                                                                                                                                                                                                                                                                                                                                                                                                                                                                                                                                                                                                                                                                                                                                                                                                                                                                                                                                                                                                                                                                             | Note 10 - Details of Receipts and Expenditure funded from Aid & Grants                 |
| 72-75                                                                                                                                                                                                                                                                                                                                                                                                                                                                                                                                                                                                                                                                                                                                                                                                                                                                                                                                                                                                                                                                                                                                                                                                                                                                                                                                                                                                                                                                                                                                                                                                                                                                                                                                                                                                                                                                                                                                                                                                                                                                                                                          | Note 11- Details of Capital Expenditure of MDA                                         |
|                                                                                                                                                                                                                                                                                                                                                                                                                                                                                                                                                                                                                                                                                                                                                                                                                                                                                                                                                                                                                                                                                                                                                                                                                                                                                                                                                                                                                                                                                                                                                                                                                                                                                                                                                                                                                                                                                                                                                                                                                                                                                                                                |                                                                                        |