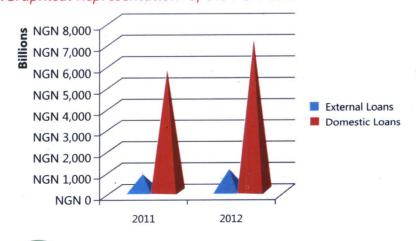

of cash balances in the CRF Account and books of MDAs. The total assets of \$1.3 trillion as at 31<sup>st</sup> December 2012 increased by 9% above the previous year's figure of \$1.2 trillion.

Fig. 11: Summary of Assets Composition



Fig. 12: Summary of Cash Assets Structure



Table 7: FGN Loan Balances as at December 31, 2012 and 2011

| S/NO | DESCRIPTION    | 2011 ₩               | 2012 ₦               |
|------|----------------|----------------------|----------------------|
| 1    | External Loans | 847,277,686,900.00   | 1,122,617,627,000.00 |
| 2    | Domestic Loans | 5,752,636,186,999.99 | 7,150,921,784,795.87 |
|      | TOTAL          | 6,599,913,875,910.99 | 8,273,539,413,807.87 |

Fig. 13: Composition of the FGN Loan Stock



Fig. 14:Graphical Representation of the FGN Loan



Fig. 15: Structure of the Total Liabilities



#### **SUMMARY OF KEY FINANCIAL ANALYSIS AND RATIOS FOR THE YEAR 2012**

| S/NO            | DESCRIPTION                     | BUDGET 2012          | ACTUAL 2012          | % ACTUAL<br>/BUDGET | ACTUAL 2011          |
|-----------------|---------------------------------|----------------------|----------------------|---------------------|----------------------|
| NICONISCI PRIME | RECURRENT REVENUE               |                      |                      |                     | w *                  |
|                 | Statutory Allocations           | 2,966,769,000,000.00 | 3,105,805,577,332.83 | 104.69              | 2,782,482,811,768.51 |
|                 | Value Added Tax                 | 107,905,000,000.00   | 95,443,818,756.57