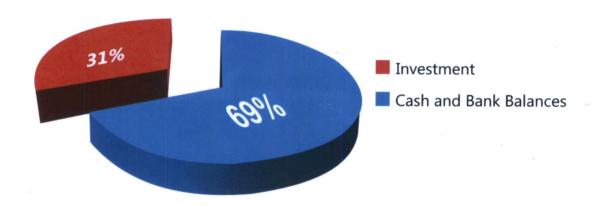

which amounted to \$\frac{1}{2}266.7\$ billion representing 31% of the budget. These were treated as Grants and Subventions to assist the Parastatals pay salaries, overhead and capital.



#### 6.0 Statements of Assets and Liabilities

The Assets and Liabilities are presented as Statement No. 2 to the Financial Statements. The Assets consist of Liquid Cash, Staff Debtors and Investments. On the other hand, liabilities consist of balances of the Statutory Funds namely CRF and outstanding debts of the Federal Government among others.

The Liquid Assets consist of cash balances in the CRF Account and books of MDAs. The total assets of \$1.3 trillion as at 31<sup>st</sup> December 2012 increased by 9% above the previous year's figure of \$1.2 trillion.

Fig. 11: Summary of Assets Composition



Fig. 12: Summary of Cash Assets Structure



Table 7: FGN Loan Balances as at December 31, 2012 and 2011

| S/NO | DESCRIPTION    | 2011 ₩               | 2012 ₦               |
|------|----------------|----------------------|----------------------|
| 1    | External Loans | 847,277,686,900.00   | 1,122,617,627,000.00 |
| 2    | Domestic Loans | 5,752,636,186,999.99 | 7,150,921,784,795.87 |
|      | TOTAL          | 6,599,913,875,910.99 | 8,273,539,413,807.87 |

Fig. 13: Composition of the FGN Loan Stock



Fig. 14:Graphical Representation of the FGN Loan



Fig. 15: Structure of the Total Liabilities



#### **SUMMARY OF KEY FINANCIAL ANALYSIS AND RATIOS FOR THE YEAR 2012**

| S/NO            | DESCRIPTION                     | BUDGET 2012          | ACTUAL 2012          | % ACTUAL<br>/