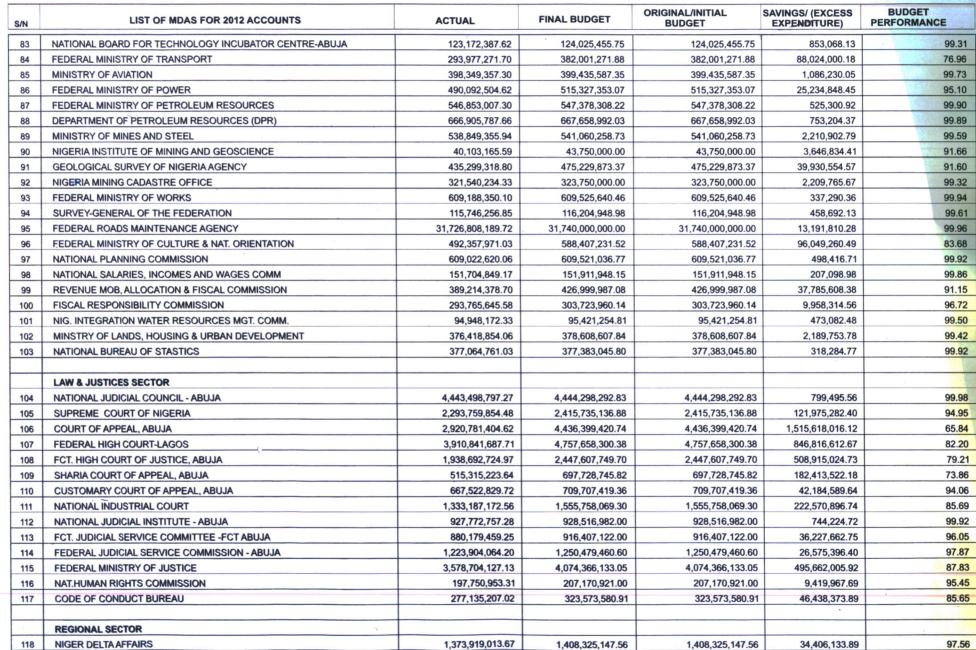

| 82.29                 |
| 80   | NATURAL MEDICINE DEV. AGENCY                           | 107,673,244.29    | 116,007,830.75                   | 116,007,830.75                  | 8,334,586.46                     | 92.82                 |
| 81   | NATIONAL SPACE RESEARCH AND DEVELOPMENT AGENCY         | 263,776,613.50    | 265,873,443.00                   | 265,873,443.00                  | 2,096,829.50                     | 99.21                 |
| 82   | NATIONAL BIOTECHNOLOGY DEV. AGENCY(NABDA)              | 17,919,773.58     | 198,654,601.25                   | 198,654,601.25                  | 180,734,827.67                   | 9.02                  |



#### NOTE 6 OVERHEAD EXPENDITURE ACCORDING TO MINISTRIES. DEPARTMENT AND AGENCIES FOR THE YEAR ENDED 31ST DECEMBER, 2012









# NOTE 6 OVERHEAD EXPENDITURE ACCORDING TO MINISTRIES, DEPARTMENT AND AGENCIES FOR THE YEAR ENDED 31ST DECEMBER, 2012

| S/N | LIST OF MDAS FOR 2012 ACCOUNTS                                 | ACTUAL             | FINAL BUDGET       | ORIGINAL/INITIAL<br>BUDGET | SAVINGS/ (EXCESS EXPENDITURE) | BUDGET<br>PERFORMANCE |
|-----|----------------------------------------------------------------|--------------------|--------------------|----------------------------|-------------------------------|-----------------------|
|     | SOCIAL SECTOR                                                  |                    |                    |                            |                               |                       |
| 119 | MINSTRY OF YOUTH DEVELOPMENT                                   |