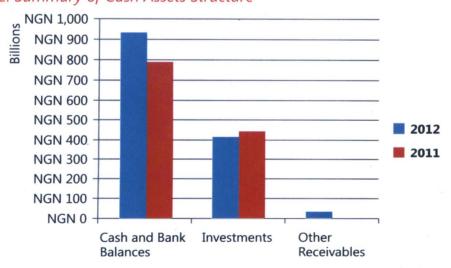

n representing 31% of the budget. These were treated as Grants and Subventions to assist the Parastatals pay salaries, overhead and capital.



#### 6.0 Statements of Assets and Liabilities

The Assets and Liabilities are presented as Statement No. 2 to the Financial Statements. The Assets consist of Liquid Cash, Staff Debtors and Investments. On the other hand, liabilities consist of balances of the Statutory Funds namely CRF and outstanding debts of the Federal Government among others.

The Liquid Assets consist of cash balances in the CRF Account and books of MDAs. The total assets of \$1.3 trillion as at 31<sup>st</sup> December 2012 increased by 9% above the previous year's figure of \$1.2 trillion.

Fig. 11: Summary of Assets Composition



Fig. 12: Summary of Cash Assets Structure



Table 7: FGN Loan Balances as at December 31, 2012 and 2011

| S/NO | DESCRIPTION    | 2011 ₩               | 2012 ₦               |
|------|----------------|----------------------|----------------------|
| 1    | External Loans | 847,277,686,900.00   | 1,122,617,627,000.00 |
| 2    | Domestic Loans | 5,752,636,186,999.99 | 7,150,921,784,795.87 |
|      | TOTAL          | 6,599,913,875,910.99 | 8,273,539,413,807.87 |

Fig. 13: Composition of the FGN Loan Stock



Fig. 14:Graphical Representation of the FGN Loan



Fig. 15: Structure of the Total Liabilities



#### **SUMMARY OF KEY FINANCIAL ANALYSIS AND RATIOS FOR THE YEAR 2012**

| S/NO            | DESCRIPTION                     | BUDGET 2012          | ACTUAL 2012          | % ACTUAL<br>/BUDGET | ACTUAL 2011          |
|------------