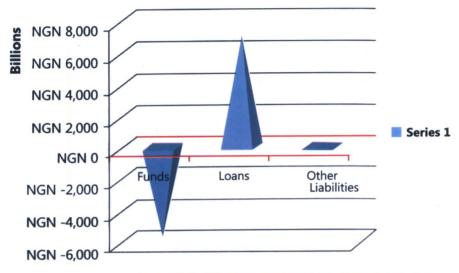

f MDAs. The total assets of \$1.3 trillion as at 31<sup>st</sup> December 2012 increased by 9% above the previous year's figure of \$1.2 trillion.

Fig. 11: Summary of Assets Composition



Fig. 12: Summary of Cash Assets Structure



Table 7: FGN Loan Balances as at December 31, 2012 and 2011

| S/NO | DESCRIPTION    | 2011 ₩               | 2012 ₦               |
|------|----------------|----------------------|----------------------|
| 1    | External Loans | 847,277,686,900.00   | 1,122,617,627,000.00 |
| 2    | Domestic Loans | 5,752,636,186,999.99 | 7,150,921,784,795.87 |
|      | TOTAL          | 6,599,913,875,910.99 | 8,273,539,413,807.87 |

Fig. 13: Composition of the FGN Loan Stock



Fig. 14:Graphical Representation of the FGN Loan



Fig. 15: Structure of the Total Liabilities



#### **SUMMARY OF KEY FINANCIAL ANALYSIS AND RATIOS FOR THE YEAR 2012**

| S/NO            | DESCRIPTION                     | BUDGET 2012          | ACTUAL 2012          | % ACTUAL<br>/BUDGET | ACTUAL 2011          |
|-----------------|---------------------------------|----------------------|----------------------|---------------------|----------------------|
| NICONISCI PRIME | RECURRENT REVENUE               |                      |                      |                     | w *                  |
|                 | Statutory Allocations           | 2,966,769,000,000.00 | 3,105,805,577,332.83 | 104.69              | 2,782,482,811,768.51 |
|                 | Value Added Tax                 | 107,905,000,000.00   | 95,443,818,756.57    | 88.45               | 87,292,570,611.95    |