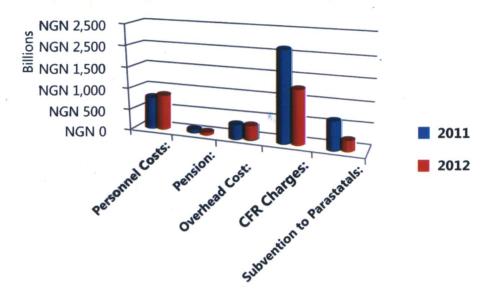

# CONTENTS

| i                                        | Title Page                                                                                                                                                                                                                                                                                                                                                                                                                                                  |
|------------------------------------------|-------------------------------------------------------------------------------------------------------------------------------------------------------------------------------------------------------------------------------------------------------------------------------------------------------------------------------------------------------------------------------------------------------------------------------------------------------------|
| ii                                       | Vision & Mission                                                                                                                                                                                                                                                                                                                                                                                                                                            |
|                                          |                                                                                                                                                                                                                                                                                                                                                                                                                                                             |
| iii                                      | Contents                                                                                                                                                                                                                                                                                                                                                                                                                                                    |
| V                                        | List of Principal Officers                                                                                                                                                                                                                                                                                                                                                                                                                                  |
| -                                        |                                                                                                                                                                                                                                                                                                                                                                                                                                                             |
| vi                                       | List of Tables                                                                                                                                                                                                                                                                                                                                                                                                                                              |
| vii                                      | List of Graphs                                                                                                                                                                                                                                                                                                                                                                                                                                              |
|                                          |                                                                                                                                                                                                                                                                                                                                                                                                                                                             |
| viii                                     | Executive Photographs                                                                                                                                                                                                                                                                                                                                                                                                                                       |
| 02                                       | Our Mandate and Structure                                                                                                                                                                                                                                                                                                                                                                                                                                   |
|                                          | De Grand and Control of Ministry for the Economical                                                                                                                                                                                                                                                                                                                                                                                                         |
| 03                                       | Preface by the Coordinating Minister for the Economy and Honourable Minister of Finance ( CME & HMF)                                                                                                                                                                                                                                                                                                                                                        |
| 04                                       | Audit Certificate By The Auditor-General for the Federation                                                                                                                                                                                                                                                                                                                                                                                                 |
| 04                                       | Adult Certificate by Tile Adultor -Defici al for the reacidation                                                                                                                                                                                                                                                                                                                                                                                            |
| 04                                       |                                                                                                                                                                                                                                                                                                                                                                                                                                                             |
| 04                                       | REPORT PART ONE                                                                                                                                                                                                                                                                                                                                                                                                                                             |
| 5-22                                     |                                                                                                                                                                                                                                                                                                                                                                                                                                                             |
|                                          | REPORT PART ONE                                                                                                                                                                                                                                                                                                                                                                                                                                             |
| <b>5-22</b> 23                           | REPORT PART ONE  Report of the Accountant-General of the Federation  Summary of Five Year Statement of Assets & Liabilities                                                                                                                                                                                                                                                                                                                                 |
| 5-22<br>23<br>23                         | REPORT PART ONE  Report of the Accountant-General of the Federation  Summary of Five Year Statement of Assets & Liabilities  Summary of Five Year Revenue & Expenditure                                                                                                                                                                                                                                                                                     |
| <b>5-22</b> 23                           | REPORT PART ONE  Report of the Accountant-General of the Federation  Summary of Five Year Statement of Assets & Liabilities                                                                                                                                                                                                                                                                                                                                 |
| 5-22<br>23<br>23<br>24                   | REPORT PART ONE  Report of the Accountant-General of the Federation  Summary of Five Year Statement of Assets & Liabilities  Summary of Five Year Revenue & Expenditure  Five Year Graphic Representation of Actual Revenue Collection                                                                                                                                                                                                                      |
| 5-22<br>23<br>23<br>24<br>24             | REPORT PART ONE  Report of the Accountant-General of the Federation  Summary of Five Year Statement of Assets & Liabilities  Summary of Five Year Revenue & Expenditure  Five Year Graphic Representation of Actual Revenue Collection  Five Year Graphic Representation of Statutory Allocation of the FGN for the years                                                                                                                                   |
| 5-22<br>23<br>23<br>24                   | REPORT PART ONE  Report of the Accountant-General of the Federation  Summary of Five Year Statement of Assets & Liabilities  Summary of Five Year Revenue & Expenditure  Five Year Graphic Representation of Actual Revenue Collection                                                                                                                                                                                                                      |
| 5-22<br>23<br>23<br>24<br>24<br>25       | REPORT PART ONE  Report of the Accountant-General of the Federation  Summary of Five Year Statement of Assets & Liabilities  Summary of Five Year Revenue & Expenditure  Five Year Graphic Representation of Actual Revenue Collection  Five Year Graphic Representation of Statutory Allocation of the FGN for the years  Five Year Graphic Representation of Recurrent Expenditure                                                                        |
| 5-22<br>23<br>23<br>24<br>24<br>25<br>26 | REPORT PART ONE  Report of the Accountant-General of the Federation  Summary of Five Year Statement of Assets & Liabilities  Summary of Five Year Revenue & Expenditure  Five Year Graphic Representation of Actual Revenue Collection  Five Year Graphic Representation of Statutory Allocation of the FGN for the years                                                                                                                                   |
| 5-22<br>23<br>23<br>24<br>24<br>25       | REPORT PART ONE  Report of the Accountant-General of the Federation  Summary of Five Year Statement of Assets & Liabilities  Summary of Five Year Revenue & Expenditure  Five Year Graphic Representation of Actual Revenue Collection  Five Year Graphic Representation of Statutory Allocation of the FGN for the years  Five Year Graphic Representation of Recurrent Expenditure  Five Year Graphic Representation of Recurrent Revenue and Expenditure |
| 5-22<br>23<br>23<br>24<br>24<br>25<br>26 | REPORT PART ONE  Report of the Accountant-General of the Federation  Summary of Five Year Statement of Assets & Liabilities  Summary of Five Year Revenue & Expenditure  Five Year Graphic Representation of Actual Revenue Collection  Five Year Graphic Representation of Statutory Allocation of the FGN for the years  Five Year Graphic Representation of Recurrent Expenditure  Five Year Graphic Representation of Recurrent Revenue and Expenditure |