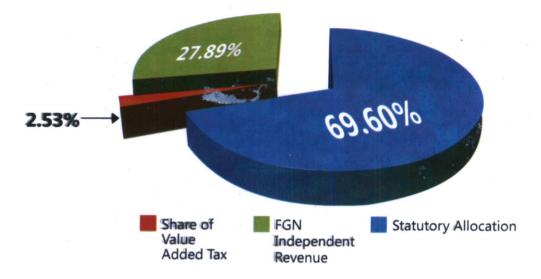

|
| 3   | Non-debt Reccurrent (MDA) | 2,425.05 | 50         |
| 4   | Capital Expenditure       | 1,519.98 | 31         |
|     | Total                     | 4,877.20 | 100        |

Fig.1: Pie Chart showing the Total Expenditure Budget



The Federal Government of Nigeria budgeted the sum of ₩4.263 trillion as revenue for the fiscal year 2012 under the following Heads.

Table 2: Total Revenue Budget

| S/N | DESCRIPTION             | BUDGET N | % of Total |
|-----|-------------------------|----------|------------|
| 1   | Statutory Allocation    | 2,967    | 69.60      |
| 2   | Share from VAT          | 108      | 2.53       |
| 3   | FGN Independent Revenue | 1,188    | 27.89      |
|     | Total                   | 4,263    | 100        |

Fig.2: Pie Chart: Total Revenue Budget



The Revenue Budget shows that the Federal Government continued to rely mostly on revenue from oil to finance its expenditure. Comparing the budgeted expenditure and revenue, the budget had a deficit of N434.0 billion to be financed from proceeds from sales of government properties, privatisation, signature bonus, stabilisation account, and borrowing.

#### **5.1 Revenue Budget Performance**

The total revenue received was \$\frac{1}{2}\$.37trillion which was 79% of the total budget for the period under review. Although, the revenue received fell short of budget, allocation from FAAC increased by 5% above budget which was attributed to cost of collections received by Custom subsidy reinvestment programme releases as well as share of Excess crude account. The downward trend in the imdepend