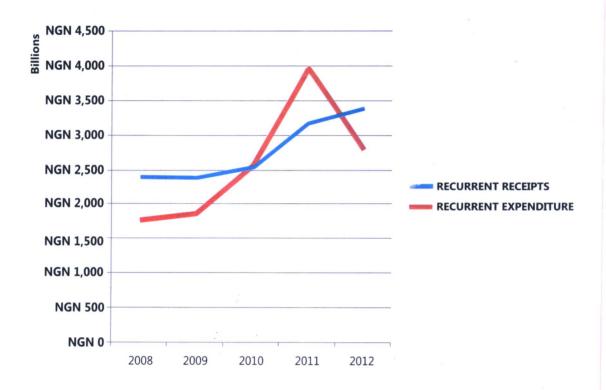

# CONTENTS

| i                                        | Title Page                                                                                                                                                                                                                                                                                                                                                                                                                                                  |
|------------------------------------------|-------------------------------------------------------------------------------------------------------------------------------------------------------------------------------------------------------------------------------------------------------------------------------------------------------------------------------------------------------------------------------------------------------------------------------------------------------------|
| ii                                       | Vision & Mission                                                                                                                                                                                                                                                                                                                                                                                                                                            |
|                                          |                                                                                                                                                                                                                                                                                                                                                                                                                                                             |
| iii                                      | Contents                                                                                                                                                                                                                                                                                                                                                                                                                                                    |
| V                                        | List of Principal Officers                                                                                                                                                                                                                                                                                                                                                                                                                                  |
| -                                        |                                                                                                                                                                                                                                                                                                                                                                                                                                                             |
| vi                                       | List of Tables                                                                                                                                                                                                                                                                                                                                                                                                                                              |
| vii                                      | List of Graphs                                                                                                                                                                                                                                                                                                                                                                                                                                              |
|                                          |                                                                                                                                                                                                                                                                                                                                                                                                                                                             |
| viii                                     | Executive Photographs                                                                                                                                                                                                                                                                                                                                                                                                                                       |
| 02                                       | Our Mandate and Structure                                                                                                                                                                                                                                                                                                                                                                                                                                   |
|                                          | De Grand and Control of Ministry for the Economical                                                                                                                                                                                                                                                                                                                                                                                                         |
| 03                                       | Preface by the Coordinating Minister for the Economy and Honourable Minister of Finance ( CME & HMF)                                                                                                                                                                                                                                                                                                                                                        |
| 04                                       | Audit Certificate By The Auditor-General for the Federation                                                                                                                                                                                                                                                                                                                                                                                                 |
| 04                                       | Adult Certificate by Tile Adultor -Defici al for the reacidation                                                                                                                                                                                                                                                                                                                                                                                            |
| 04                                       |                                                                                                                                                                                                                                                                                                                                                                                                                                                             |
| 04                                       | REPORT PART ONE                                                                                                                                                                                                                                                                                                                                                                                                                                             |
| 5-22                                     |                                                                                                                                                                                                                                                                                                                                                                                                                                                             |
|                                          | REPORT PART ONE                                                                                                                                                                                                                                                                                                                                                                                                                                             |
| <b>5-22</b> 23                           | REPORT PART ONE  Report of the Accountant-General of the Federation  Summary of Five Year Statement of Assets & Liabilities                                                                                                                                                                                                                                                                                                                                 |
| 5-22<br>23<br>23                         | REPORT PART ONE  Report of the Accountant-General of the Federation  Summary of Five Year Statement of Assets & Liabilities  Summary of Five Year Revenue & Expenditure                                                                                                                                                                                                                                                                                     |
| <b>5-22</b> 23                           | REPORT PART ONE  Report of the Accountant-General of the Federation  Summary of Five Year Statement of Assets & Liabilities                                                                                                                                                                                                                                                                                                                                 |
| 5-22<br>23<br>23<br>24                   | REPORT PART ONE  Report of the Accountant-General of the Federation  Summary of Five Year Statement of Assets & Liabilities  Summary of Five Year Revenue & Expenditure  Five Year Graphic Representation of Actual Revenue Collection                                                                                                                                                                                                                      |
| 5-22<br>23<br>23<br>24<br>24             | REPORT PART ONE  Report of the Accountant-General of the Federation  Summary of Five Year Statement of Assets & Liabilities  Summary of Five Year Revenue & Expenditure  Five Year Graphic Representation of Actual Revenue Collection  Five Year Graphic Representation of Statutory Allocation of the FGN for the years                                                                                                                                   |
| 5-22<br>23<br>23<br>24                   | REPORT PART ONE  Report of the Accountant-General of the Federation  Summary of Five Year Statement of Assets & Liabilities  Summary of Five Year Revenue & Expenditure  Five Year Graphic Representation of Actual Revenue Collection                                                                                                                                                                                                                      |
| 5-22<br>23<br>23<br>24<br>24<br>25       | REPORT PART ONE  Report of the Accountant-General of the Federation  Summary of Five Year Statement of Assets & Liabilities  Summary of Five Year Revenue & Expenditure  Five Year Graphic Representation of Actual Revenue Collection  Five Year Graphic Representation of Statutory Allocation of the FGN for the years  Five Year Graphic Representation of Recurrent Expenditure                                                                        |
| 5-22<br>23<br>23<br>24<br>24<br>25<br>26 | REPORT PART ONE  Report of the Accountant-General of the Federation  Summary of Five Year Statement of Assets & Liabilities  Summary of Five Year Revenue & Expenditure  Five Year Graphic Representation of Actual Revenue Collection  Five Year Graphic Representation of Statutory Allocation of the FGN for the years                                                                                                                                   |
| 5-22<br>23<br>23<br>24<br>24<br>25       | REPORT PART ONE  Report of the Accountant-General of the Federation  Summary of Five Year Statement of Assets & Liabilities  Summary of Five Year Revenue & Expenditure  Five Year Graphic Representation of Actual Revenue Collection  Five Year Graphic Representation of Statutory Allocation of the FGN for the years  Five Year Graphic Representation of Recurrent Expenditure  Five Year Graphic Representation of Recurrent Revenue and Expenditure |
| 5-22<br>23<br>23<br>24<br>24<br>25<br>26 | REPORT PART ONE  Report of the Accountant-General of the Federation  Summary of Five Year Statement of Assets & Liabilities  Summary of Five Year Revenue & Expenditure  Five Year Graphic Representation of Actual Revenue Collection  Five Year Graphic Representation of Statutory Allocation of the FGN for the years  Five Year Graphic Representation of Recurrent Expenditure  Five Year Graphic Representation of Recurrent Revenue and Expenditure |