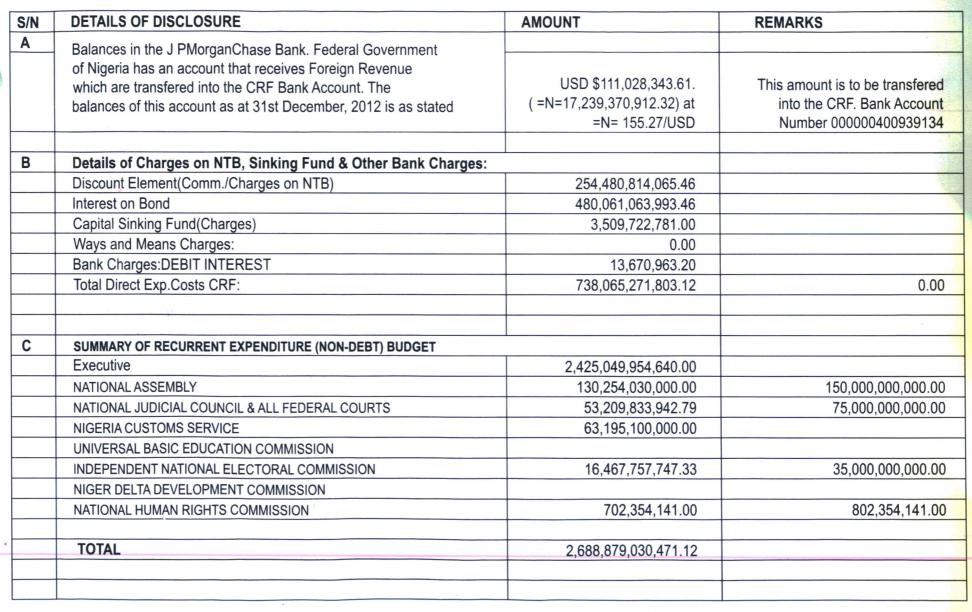

# REPORT PART TWO

Financial Statement 2012

| -                                                                                                                                                                                                                                                                                                                                                                                                                                                                                                                                                                                                                                                                                                                                                                                                                                                                                                                                                                                                                                                                                                                                                                                                                                                                                                                                                                                                                                                                                                                                                                                                                                                                                                                                                                                                                                                                                                                                                                                                                                                                                                                              |                                                                                        |
|--------------------------------------------------------------------------------------------------------------------------------------------------------------------------------------------------------------------------------------------------------------------------------------------------------------------------------------------------------------------------------------------------------------------------------------------------------------------------------------------------------------------------------------------------------------------------------------------------------------------------------------------------------------------------------------------------------------------------------------------------------------------------------------------------------------------------------------------------------------------------------------------------------------------------------------------------------------------------------------------------------------------------------------------------------------------------------------------------------------------------------------------------------------------------------------------------------------------------------------------------------------------------------------------------------------------------------------------------------------------------------------------------------------------------------------------------------------------------------------------------------------------------------------------------------------------------------------------------------------------------------------------------------------------------------------------------------------------------------------------------------------------------------------------------------------------------------------------------------------------------------------------------------------------------------------------------------------------------------------------------------------------------------------------------------------------------------------------------------------------------------|----------------------------------------------------------------------------------------|
| 28                                                                                                                                                                                                                                                                                                                                                                                                                                                                                                                                                                                                                                                                                                                                                                                                                                                                                                                                                                                                                                                                                                                                                                                                                                                                                                                                                                                                                                                                                                                                                                                                                                                                                                                                                                                                                                                                                                                                                                                                                                                                                                                             | Responsibility for the Financial Statements                                            |
| 29                                                                                                                                                                                                                                                                                                                                                                                                                                                                                                                                                                                                                                                                                                                                                                                                                                                                                                                                                                                                                                                                                                                                                                                                                                                                                                                                                                                                                                                                                                                                                                                                                                                                                                                                                                                                                                                                                                                                                                                                                                                                                                                             | Statement of Accounting Policies                                                       |
|                                                                                                                                                                                                                                                                                                                                                                                                                                                                                                                                                                                                                                                                                                                                                                                                                                                                                                                                                                                                                                                                                                                                                                                                                                                                                                                                                                                                                                                                                                                                                                                                                                                                                                                                                                                                                                                                                                                                                                                                                                                                                                                                |                                                                                        |
| 31                                                                                                                                                                                                                                                                                                                                                                                                                                                                                                                                                                                                                                                                                                                                                                                                                                                                                                                                                                                                                                                                                                                                                                                                                                                                                                                                                                                                                                                                                                                                                                                                                                                                                                                                                                                                                                                                                                                                                                                                                                                                                                                             | Statement 1-Cash Flow Statement                                                        |
| 32                                                                                                                                                                                                                                                                                                                                                                                                                                                                                                                                                                                                                                                                                                                                                                                                                                                                                                                                                                                                                                                                                                                                                                                                                                                                                                                                                                                                                                                                                                                                                                                                                                                                                                                                                                                                                                                                                                                                                                                                                                                                                                                             | Statement 2-Statement of Assets and Liabilities                                        |
|                                                                                                                                                                                                                                                                                                                                                                                                                                                                                                                                                                                                                                                                                                                                                                                                                                                                                                                                                                                                                                                                                                                                                                                                                                                                                                                                                                                                                                                                                                                                                                                                                                                                                                                                                                                                                                                                                                                                                                                                                                                                                                                                |                                                                                        |
| 33                                                                                                                                                                                                                                                                                                                                                                                                                                                                                                                                                                                                                                                                                                                                                                                                                                                                                                                                                                                                                                                                                                                                                                                                                                                                                                                                                                                                                                                                                                                                                                                                                                                                                                                                                                                                                                                                                                                                                                                                                                                                                                                             | Statement 3-Statement of Consolidated Revenue Fund                                     |
| 34                                                                                                                                                                                                                                                                                                                                                                                                                                                                                                                                                                                                                                                                                                                                                                                                                                                                                                                                                                                                                                                                                                                                                                                                                                                                                                                                                                                                                                                                                                                                                                                                                                                                                                                                                                                                                                                                                                                                                                                                                                                                                                                             | Statement 4-Statement of Capital Development Fund                                      |
| ACTION AND ADDRESS OF THE PARTY |                                                                                        |
| 35-37                                                                                                                                                                                                                                                                                                                                                                                                                                                                                                                                                                                                                                                                                                                                                                                                                                                                                                                                                                                                                                                                                                                                                                                                                                                                                                                                                                                                                                                                                                                                                                                                                                                                                                                                                                                                                                                                                                                                                                                                                                                                                                                          | Note 1- Details of Federal Government Share from the Federation Account                |
| 38                                                                                                                                                                                                                                                                                                                                                                                                                                                                                                                                                                                                                                                                                                                                                                                                                                                                                                                                                                                                                                                                                                                                                                                                                                                                                                                                                                                                                                                                                                                                                                                                                                                                                                                                                                                                                                                                                                                                                                                                                                                                                                                             | Note 2- Details of Federal Government Share from the Value Added Tax (VAT)             |
|                                                                                                                                                                                                                                                                                                                                                                                                                                                                                                                                                                                                                                                                                                                                                                                                                                                                                                                                                                                                                                                                                                                                                                                                                                                                                                                                                                                                                                                                                                                                                                                                                                                                                                                                                                                                                                                                                                                                                                                                                                                                                                                                |                                                                                        |
| 39-40                                                                                                                                                                                                                                                                                                                                                                                                                                                                                                                                                                                                                                                                                                                                                                                                                                                                                                                                                                                                                                                                                                                                                                                                                                                                                                                                                                                                                                                                                                                                                                                                                                                                                                                                                                                                                                                                                                                                                                                                                                                                                                                          | Note 3-Details of Internally Generated Revenue by Ministries, Departments and Agencies |
| 42-44                                                                                                                                                                                                                                                                                                                                                                                                                                                                                                                                                                                                                                                                                                                                                                                                                                                                                                                                                                                                                                                                                                                                                                                                                                                                                                                                                                                                                                                                                                                                                                                                                                                                                                                                                                                                                                                                                                                                                                                                                                                                                                                          | Note 4- Personnel Cost of Ministries, Departments and Agencies (MDAs)                  |
|                                                                                                                                                                                                                                                                                                                                                                                                                                                                                                                                                                                                                                                                                                                                                                                                                                                                                                                                                                                                                                                                                                                                                                                                                                                                                                                                                                                                                                                                                                                                                                                                                                                                                                                                                                                                                                                                                                                                                                                                                                                                                                                                |                                                                                        |
| 45                                                                                                                                                                                                                                                                                                                                                                                                                                                                                                                                                                                                                                                                                                                                                                                                                                                                                                                                                                                                                                                                                                                                                                                                                                                                                                                                                                                                                                                                                                                                                                                                                                                                                                                                                                                                                                                                                                                                                                                                                                                                                                                             | Note 4A- Details of Salaries and Wages of CRF Charges                                  |
| 46                                                                                                                                                                                                                                                                                                                                                                                                                                                                                                                                                                                                                                                                                                                                                                                                                                                                                                                                                                                                                                                                                                                                                                                                                                                                                                                                                                                                                                                                                                                                                                                                                                                                                                                                                                                                                                                                                                                                                                                                                                                                                                                             | Note 5- FGN Employers' Contribution - Pension                                          |
| 47-50                                                                                                                                                                                                                                                                                                                                                                                                                                                                                                                                                                                                                                                                                                                                                                                                                                                                                                                                                                                                                                                                                                                                                                                                                                                                                                                                                                                                                                                                                                                                                                                                                                                                                                                                                                                                                                                                                                                                                                                                                                                                                                                          | Note C. Overhead Costs of (MDAs)                                                       |
|                                                                                                                                                                                                                                                                                                                                                                                                                                                                                                                                                                                                                                                                                                                                                                                                                                                                                                                                                                                                                                                                                                                                                                                                                                                                                                                                                                                                                                                                                                                                                                                                                                                                                                                                                                                                                                                                                                                                                                                                                                                                                                                                | Note 6- Overhead Costs of (MDAs)                                                       |
| 51-56                                                                                                                                                                                                                                                                                                                                                                                                                                                                                                                                                                                                                                                                                                                                                                                                                                                                                                                                                                                                                                                                                                                                                                                                                                                                                                                                                                                                                                                                                                                                                                                                                                                                                                                                                                                                                                                                                                                                                                                                                                                                                                                          | Note 7- Details of CRF Charges (including Service Wide Vote) Expenditure               |
| 57-69                                                                                                                                                                                                                                                                                                                                                                                                                                                                                                                                                                                                                                                                                                                                                                                                                                                                                                                                                                                                                                                                                                                                                                                                                                                                                                                                                                                                                                                                                                                                                                                                                                                                                                                                                                                                                                                                                                                                                                                                                                                                                                                          | Note 8-Details of Subventions to Federal Government Parastatals and Agencies           |
| 70                                                                                                                                                                                                                                                                                                                                                                                                                                                                                                                                                                                                                                                                                                                                                                                                                                                                                                                                                                                                                                                                                                                                                                                                                                                                                                                                                                                                                                                                                                                                                                                                                                                                                                                                                                                                                                                                                                                                                                                                                                                                                                                             | Note 9-Details of Transfers from CRF to Capital Development Fund                       |
| 150                                                                                                                                                                                                                                                                                                                                                                                                                                                                                                                                                                                                                                                                                                                                                                                                                                                                                                                                                                                                                                                                                                                                                                                                                                                                                                                                                                                                                                                                                                                                                                                                                                                                                                                                                                                                                                                                                                                                                                                                                                                                                                                            |                                                                                        |
| 71                                                                                                                                                                                                                                                                                                                                                                                                                                                                                                                                                                                                                                                                                                                                                                                                                                                                                                                                                                                                                                                                                                                                                                                                                                                                                                                                                                                                                                                                                                                                                                                                                                                                                                                                                                                                                                                                                                                                                                                                                                                                                                                             | Note 10 - Details of Receipts and Expenditure funded from Aid & Grants                 |
| 72-75                                                                                                                                                                                                                                                                                                                                                                                                                                                                                                                                                                                                                                                                                                                                                                                                                                                                                                                                                                                                                                                                                                                                                                                                                                                                                                                                                                                                                                                                                                                                                                                                                                                                                                                                                                                                                                                                                                                                                                                                                                                                                                                          | Note 11- Details of Capital Expenditure of MDA                                         |
|                                                                                                                                                                                                                                                                                                                                                                                                                                                                                                                                                                                                                                                                                                                                                                                                                                                                                                                                                                                                                                                                                                                                                                                                                                                                                                                                                                                                                                                                                                                                                                                                                                                                                                                                                                                                                                                                                                                                                                                                                                                                                                                                |                                                                                        |