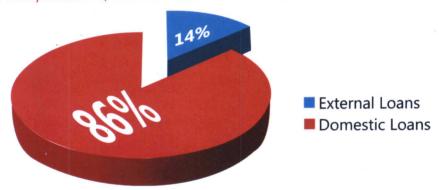

Government among others.

The Liquid Assets consist of cash balances in the CRF Account and books of MDAs. The total assets of \$1.3 trillion as at 31<sup>st</sup> December 2012 increased by 9% above the previous year's figure of \$1.2 trillion.

Fig. 11: Summary of Assets Composition



Fig. 12: Summary of Cash Assets Structure



Table 7: FGN Loan Balances as at December 31, 2012 and 2011

| S/NO | DESCRIPTION    | 2011 ₩               | 2012 ₦               |
|------|----------------|----------------------|----------------------|
| 1    | External Loans | 847,277,686,900.00   | 1,122,617,627,000.00 |
| 2    | Domestic Loans | 5,752,636,186,999.99 | 7,150,921,784,795.87 |
|      | TOTAL          | 6,599,913,875,910.99 | 8,273,539,413,807.87 |

Fig. 13: Composition of the FGN Loan Stock



Fig. 14:Graphical Representation of the FGN Loan



Fig. 15: Structure of the Total Liabilities



#### **SUMMARY OF KEY FINANCIAL ANALYSIS AND RATIOS FOR THE YEAR 2012**

| S/NO            | DESCRIPTION                     | BUDGET 2012          | ACTUAL 2012          | % ACTUAL<br>/BUDGET | ACTUAL 2011          |
|-----------------|---------------------------------|----------------------|----------------------|---------------------|----------------------|
| NICONISCI PRIME | RECURRENT REVENUE               |                      |                      |                     | w *                  |
|                 | Statutory Allocations           | 2,966,769,000,000.00 | 3,105,805,577,332.83 | 104.69              | 2,782,482,811,768.51 |
|                 | Value Added Tax