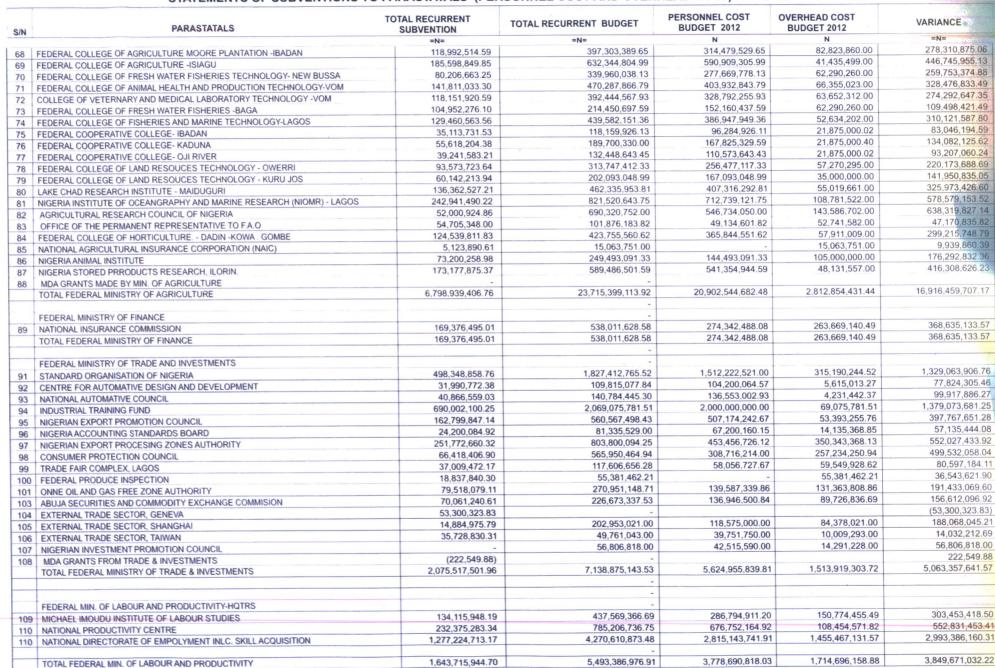

# REPORT PART TWO

Financial Statement 2012

| -                                                                                                                                                                                                                                                                                                                                                                                                                                                                                                                                                                                                                                                                                                                                                                                                                                                                                                                                                                                                                                                                                                                                                                                                                                                                                                                                                                                                                                                                                                                                                                                                                                                                                                                                                                                                                                                                                                                                                                                                                                                                                                                              |                                                                                        |
|--------------------------------------------------------------------------------------------------------------------------------------------------------------------------------------------------------------------------------------------------------------------------------------------------------------------------------------------------------------------------------------------------------------------------------------------------------------------------------------------------------------------------------------------------------------------------------------------------------------------------------------------------------------------------------------------------------------------------------------------------------------------------------------------------------------------------------------------------------------------------------------------------------------------------------------------------------------------------------------------------------------------------------------------------------------------------------------------------------------------------------------------------------------------------------------------------------------------------------------------------------------------------------------------------------------------------------------------------------------------------------------------------------------------------------------------------------------------------------------------------------------------------------------------------------------------------------------------------------------------------------------------------------------------------------------------------------------------------------------------------------------------------------------------------------------------------------------------------------------------------------------------------------------------------------------------------------------------------------------------------------------------------------------------------------------------------------------------------------------------------------|----------------------------------------------------------------------------------------|
| 28                                                                                                                                                                                                                                                                                                                                                                                                                                                                                                                                                                                                                                                                                                                                                                                                                                                                                                                                                                                                                                                                                                                                                                                                                                                                                                                                                                                                                                                                                                                                                                                                                                                                                                                                                                                                                                                                                                                                                                                                                                                                                                                             | Responsibility for the Financial Statements                                            |
| 29                                                                                                                                                                                                                                                                                                                                                                                                                                                                                                                                                                                                                                                                                                                                                                                                                                                                                                                                                                                                                                                                                                                                                                                                                                                                                                                                                                                                                                                                                                                                                                                                                                                                                                                                                                                                                                                                                                                                                                                                                                                                                                                             | Statement of Accounting Policies                                                       |
|                                                                                                                                                                                                                                                                                                                                                                                                                                                                                                                                                                                                                                                                                                                                                                                                                                                                                                                                                                                                                                                                                                                                                                                                                                                                                                                                                                                                                                                                                                                                                                                                                                                                                                                                                                                                                                                                                                                                                                                                                                                                                                                                |                                                                                        |
| 31                                                                                                                                                                                                                                                                                                                                                                                                                                                                                                                                                                                                                                                                                                                                                                                                                                                                                                                                                                                                                                                                                                                                                                                                                                                                                                                                                                                                                                                                                                                                                                                                                                                                                                                                                                                                                                                                                                                                                                                                                                                                                                                             | Statement 1-Cash Flow Statement                                                        |
| 32                                                                                                                                                                                                                                                                                                                                                                                                                                                                                                                                                                                                                                                                                                                                                                                                                                                                                                                                                                                                                                                                                                                                                                                                                                                                                                                                                                                                                                                                                                                                                                                                                                                                                                                                                                                                                                                                                                                                                                                                                                                                                                                             | Statement 2-Statement of Assets and Liabilities                                        |
|                                                                                                                                                                                                                                                                                                                                                                                                                                                                                                                                                                                                                                                                                                                                                                                                                                                                                                                                                                                                                                                                                                                                                                                                                                                                                                                                                                                                                                                                                                                                                                                                                                                                                                                                                                                                                                                                                                                                                                                                                                                                                                                                |                                                                                        |
| 33                                                                                                                                                                                                                                                                                                                                                                                                                                                                                                                                                                                                                                                                                                                                                                                                                                                                                                                                                                                                                                                                                                                                                                                                                                                                                                                                                                                                                                                                                                                                                                                                                                                                                                                                                                                                                                                                                                                                                                                                                                                                                                                             | Statement 3-Statement of Consolidated Revenue Fund                                     |
| 34                                                                                                                                                                                                                                                                                                                                                                                                                                                                                                                                                                                                                                                                                                                                                                                                                                                                                                                                                                                                                                                                                                                                                                                                                                                                                                                                                                                                                                                                                                                                                                                                                                                                                                                                                                                                                                                                                                                                                                                                                                                                                                                             | Statement 4-Statement of Capital Development Fund                                      |
| ACTION AND ADDRESS OF THE PARTY |                                                                                        |
| 35-37                                                                                                                                                                                                                                                                                                                                                                                                                                                                                                                                                                                                                                                                                                                                                                                                                                                                                                                                                                                                                                                                                                                                                                                                                                                                                                                                                                                                                                                                                                                                                                                                                                                                                                                                                                                                                                                                                                                                                                                                                                                                                                                          | Note 1- Details of Federal Government Share from the Federation Account                |
| 38                                                                                                                                                                                                                                                                                                                                                                                                                                                                                                                                                                                                                                                                                                                                                                                                                                                                                                                                                                                                                                                                                                                                                                                                                                                                                                                                                                                                                                                                                                                                                                                                                                                                                                                                                                                                                                                                                                                                                                                                                                                                                                                             | Note 2- Details of Federal Government Share from the Value Added Tax (VAT)             |
|                                                                                                                                                                                                                                                                                                                                                                                                                                                                                                                                                                                                                                                                                                                                                                                                                                                                                                                                                                                                                                                                                                                                                                                                                                                                                                                                                                                                                                                                                                                                                                                                                                                                                                                                                                                                                                                                                                                                                                                                                                                                                                                                |                                                                                        |
| 39-40                                                                                                                                                                                                                                                                                                                                                                                                                                                                                                                                                                                                                                                                                                                                                                                                                                                                                                                                                                                                                                                                                                                                                                                                                                                                                                                                                                                                                                                                                                                                                                                                                                                                                                                                                                                                                                                                                                                                                                                                                                                                                                                          | Note 3-Details of Internally Generated Revenue by Ministries, Departments and Agencies |
| 42-44                                                                                                                                                                                                                                                                                                                                                                                                                                                                                                                                                                                                                                                                                                                                                                                                                                                                                                                                                                                                                                                                                                                                                                                                                                                                                                                                                                                                                                                                                                                                                                                                                                                                                                                                                                                                                                                                                                                                                                                                                                                                                                                          | Note 4- Personnel Cost of Ministries, Departments and Agencies (MDAs)                  |
|                                                                                                                                                                                                                                                                                                                                                                                                                                                                                                                                                                                                                                                                                                                                                                                                                                                                                                                                                                                                                                                                                                                                                                                                                                                                                                                                                                                                                                                                                                                                                                                                                                                                                                                                                                                                                                                                                                                                                                                                                                                                                                                                |                                                                                        |
| 45                                                                                                                                                                                                                                                                                                                                                                                                                                                                                                                                                                                                                                                                                                                                                                                                                                                                                                                                                                                                                                                                                                                                                                                                                                                                                                                                                                                                                                                                                                                                                                                                                                                                                                                                                                                                                                                                                                                                                                                                                                                                                                                             | Note 4A- Details of Salaries and Wages of CRF Charges                                  |
| 46                                                                                                                                                                                                                                                                                                                                                                                                                                                                                                                                                                                                                                                                                                                                                                                                                                                                                                                                                                                                                                                                                                                                                                                                                                                                                                                                                                                                                                                                                                                                                                                                                                                                                                                                                                                                                                                                                                                                                                                                                                                                                                                             | Note 5- FGN Employers' Contribution - Pension                                          |
| 47-50                                                                                                                                                                                                                                                                                                                                                                                                                                                                                                                                                                                                                                                                                                                                                                                                                                                                                                                                                                                                                                                                                                                                                                                                                                                                                                                                                                                                                                                                                                                                                                                                                                                                                                                                                                                                                                                                                                                                                                                                                                                                                                                          | Note C. Overhead Costs of (MDAs)                                                       |
|                                                                                                                                                                                                                                                                                                                                                                                                                                                                                                                                                                                                                                                                                                                                                                                                                                                                                                                                                                                                                                                                                                                                                                                                                                                                                                                                                                                                                                                                                                                                                                                                                                                                                                                                                                                                                                                                                                                                                                                                                                                                                                                                | Note 6- Overhead Costs of (MDAs)                                                       |
| 51-56                                                                                                                                                                                                                                                                                                                                                                                                                                                                                                                                                                                                                                                                                                                                                                                                                                                                                                                                                                                                                                                                                                                                                                                                                                                                                                                                                                                                                                                                                                                                                                                                                                                                                                                                                                                                                                                                                                                                                                                                                                                                                                                          | Note 7- Details of CRF Charges (including Service Wide Vote) Expenditure               |
| 57-69                                                                                                                                                                                                                                                                                                                                                                                                                                                                                                                                                                                                                                                                                                                                                                                                                                                                                                                                                                                                                                                                                                                                                                                                                                                                                                                                                                                                                                                                                                                                                                                                                                                                                                                                                                                                                                                                                                                                                                                                                                                                                                                          | Note 8-Details of Subventions to Federal Government Parastatals and Agencies           |
| 70                                                                                                                                                                                                                                                                                                                                                                                                                                                                                                                                                                                                                                                                                                                                                                                                                                                                                                                                                                                                                                                                                                                                                                                                                                                                                                                                                                                                                                                                                                                                                                                                                                                                                                                                                                                                                                                                                                                                                                                                                                                                                                                             | Note 9-Details of Transfers from CRF to Capital Development Fund                       |
| 150                                                                                                                                                                                                                                                                                                                                                                                                                                                                                                                                                                                                                                                                                                                                                                                                                                                                                                                                                                                                                                                                                                                                                                                                                                                                                                                                                                                                                                                                                                                                                                                                                                                                                                                                                                                                                                                                                                                                                                                                                                                                                                                            |                                                                                        |
| 71                                                                                                                                                                                                                                                                                                                                                                                                                                                                                                                                                                                                                                                                                                                                                                                                                                                                                                                                                                                                                                                                                                                                                                                                                                                                                                                                                                                                                                                                                                                                                                                                                                                                                                                                                                                                                                                                                                                                                                                                                                                                                                                             | Note 10 - Details of Receipts and Expenditure funded from Aid & Grants                 |
| 72-75                                                                                                                                                                                                                                                                                                                                                                                                                                                                                                                                                                                                                                                                                                                                                                                                                                                                                                                                                                                                                                                                                                                                                                                                                                                                                                                                                                                                                                                                                                                                                                                                                                                                                                                                                                                                                                                                                                                                                                                                                                                                                                                          | Note 11- Details of Capital Expenditure of MDA                                         |
|                                                                                                                                                                                                                                                                                                                                                                                                                                                                                                                                                                                                                                                                                                                                                                                                                                                                                                                                                                                                                                                                                                                                                                                                                                                                                                                                                                                                                                                                                                                                                                                                                                                                                                                                                                                                                                                                                                                                                                                                                                                                                                                                |                                                                                        |