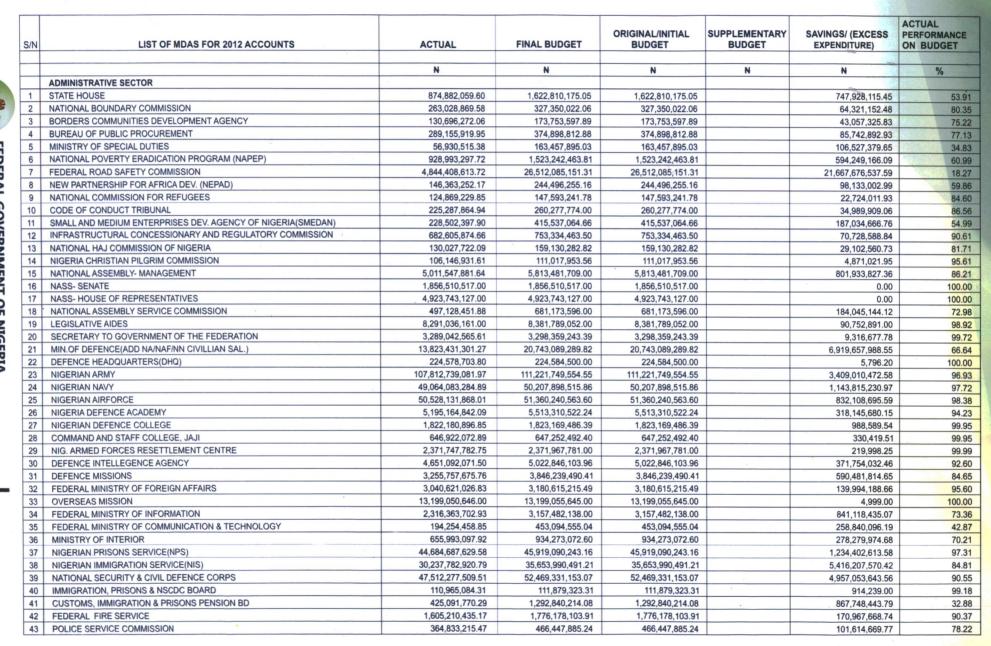

| 306,756,000,000.00               |
| Recurrent Aid and Grants                        | × ×               |                                  |
| Recurrent Aid and Grants/ INEC                  | 54,757,840.00     |                                  |
| Recurrent Aid and Grants/FED. MIN. OF EDUCATION | 481,705.00        | WHAT IS THE RELATION WITH NOTE 1 |
| Recurrent Aid and Grants/HOCSF                  | 11,519,960.00     |                                  |
| GRAND TOTAL                                     | 34,052,664,199.53 | 741,653,000,000.00               |
|                                                 |                   | ,                                |

# 4

# NOTE 4 PERSONNEL COSTS ACCORDING TO MINISTRIES, DEPARTMENT AND AGENCIES FOR THE YEAR ENDED 31ST DECEMBER, 2012



# NOTE 4 PERSONNEL COSTS ACCORDING TO MINISTRIES, DEPARTMENT AND AGENCIES FOR THE YEAR ENDED 31ST DECEMBER, 2012

| S/N | LIST OF MDAS FOR 2012 ACCOUNTS                | ACTUAL             | FINAL BUDGET       | ORIGINAL/INITIAL<br>BUDGET | SUPPLEMENTARY<br>BUDGET | SAVINGS/ (EXCESS EXPENDITURE) | PERFORMANCE<br>ON BUDGET |
|-----|-----------------------------------------------|--------------------|--------------------|----------------------------|-------------------------|-------------------------------|--------------------------|
| 44  | POLICE PENSION BOARD                          | 168,108,408.89     | 217,709,026.68     | 217,709,026.68             |                         | 49,600,617.79                 | 77.22                    |
| 45  |