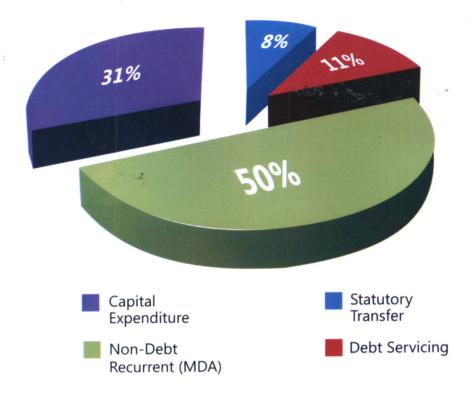

enues collected would be paid into a Pool Account and be used to part finance the Annual Budget.

#### 5.0 Review and Performance of the Budget 2012

The Federal Government of Nigeria budgeted the sum of \$4.877 trillion as expenditure for the fiscal year 2012 under the following Heads.

Table 1: Total Expenditure Budget

| S/N | DESCRIPTION               | BUDGET N | % of Total |
|-----|---------------------------|----------|------------|
| 1   | Statutory Transfer        | 372.59   | 8          |
| 2   | Debt Servicing            | 559.58   | 11         |
| 3   | Non-debt Reccurrent (MDA) | 2,425.05 | 50         |
| 4   | Capital Expenditure       | 1,519.98 | 31         |
|     | Total                     | 4,877.20 | 100        |

Fig.1: Pie Chart showing the Total Expenditure Budget



The Federal Government of Nigeria budgeted the sum of ₩4.263 trillion as revenue for the fiscal year 2012 under the following Heads.

Table 2: Total Revenue Budget

| S/N | DESCRIPTION             | BUDGET N | % of Total |
|-----|-------------------------|----------|------------|
| 1   | Statutory Allocation    | 2,967    | 69.60      |
| 2   | Share from VAT          | 108      | 2.53       |
| 3   | FGN Independent Revenue | 1,188    | 27.89      |
|     | Total                   | 4,263    | 100        |

Fig.2: Pie Chart: Total Revenue Budget



The Revenue Budget shows that the Federal Government continued to rely mostly on revenue from oil to finance its expenditure. Comparing the budgeted expenditure and revenue, the budget had a deficit of N434.0 billion to be financed from proce