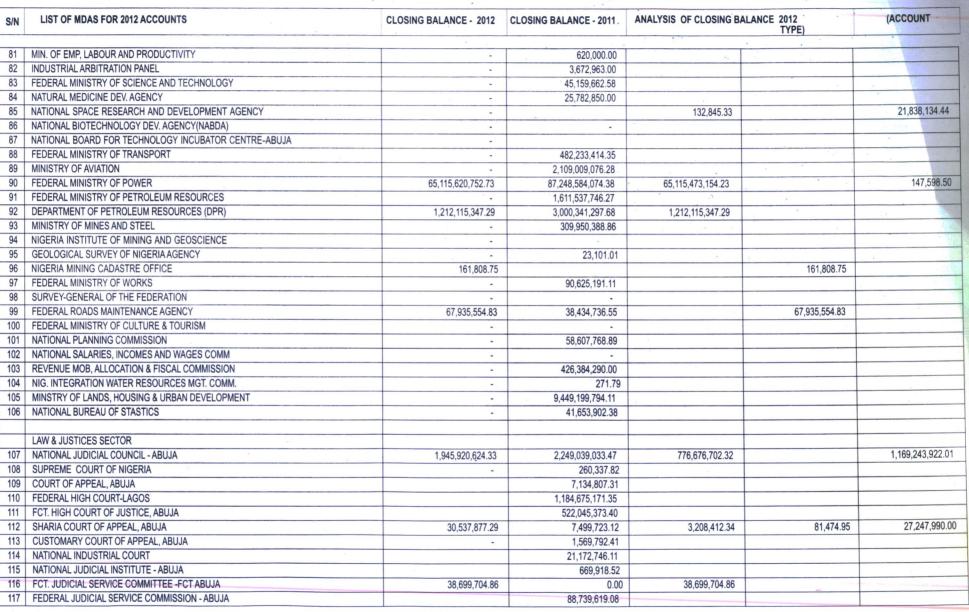

D      | 570,119,656.97         | 893,530,034.18         | 100,174.64               |                | 570,019,482.33    |
| 77  | FEDERAL INLAND REVENUE SERVICE               | 14,661,785,240.01      | 14,661,785,240.01      | 14,661,785,240.01        |                |                   |
|     | NIGERIA CUSTOM SERVICE                       |                        | 1,254,930.73           |                          |                |                   |
|     | FEDERAL MINISTRY OF TRADE AND INDUSTRY       | 111,274.50             | 32,942,757.00          |                          | •              | . 111,274.50      |
| 80  | TAFAWA BALEWA SQUARE MANAGEMENT BOARD        | 5,001.73               |                        |                          |                | 5,001.73          |





| S/N  | LIST OF MDAS FOR 2012 ACCOUNTS                                 | CLOSING BALANCE - 2012 | CLOSING BALANCE - 2011 | ANALYSIS OF CLOSING BA | LANCE 2012<br>TYPE)