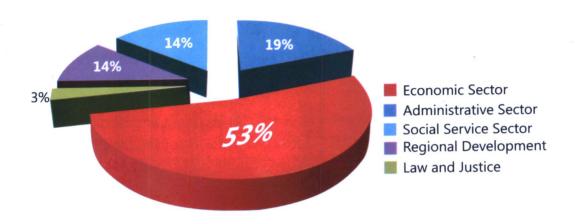

-----------|----------------------|----------------------|----------------------|
| Administrative  | 237,776,825,209.29   | 196,782,681,404.71   | 82.76                | 272,130,348,590.77   |
| Economic        | 673,714,622,448.53   | 539,010,842,970.33   | 80.01                | 682,433,820,056.55   |
| Law and Justice | 23,717,408,302.21    | 27,082,773,084.47    | 114.19               | 52,754,409,711.4     |
| Regional        | 175,853,343,211.47   | 114,094,537,340.53   | 64.88                | 149,994,517,560.90   |
| Social Service  | 156,496,405,910.43   | 143,837,826,632.05   | 91.91                | 165,839,603,584.30   |
| TOTAL           | 1,267,558,605,081.93 | 1,020,808,661,432.09 | 80.53                | 1,323,152,699,503.93 |

Fig. 9: Total Sectoral Capital Expenditures



Fig. 10: Actual Capital Expenditure compared with Budget



#### 5.2.3 Other Payments

The Federal Government of Nigeria during the fiscal year provided funding to Parastatals which amounted to \$\frac{1}{2}266.7\$ billion representing 31% of the budget. These were treated as Grants and Subventions to assist the Parastatals pay salaries, overhead and capital.



#### 6.0 Statements of Assets and Liabilities

The Assets and Liabilities are presented as Statement No. 2 to the Financial Statements. The Assets consist of Liquid Cash, Staff Debtors and Investments. On the other hand, liabilities consist of balances of the Statutory Funds namely CRF and outstanding debts of the Federal Government among others.

The Liquid Assets consist of cash balances in the CRF Account and books of MDAs. Th