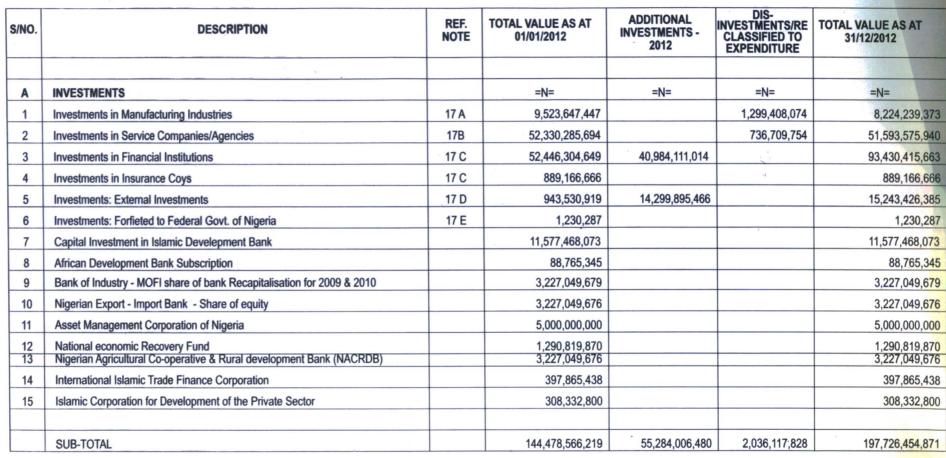

|                                                                                           |                        |                        |
|     |                  | ş.                                                                                        |                        |                        |
|     | TOTAL            |                                                                                           | 183,443,295.88         | į.                     |
|     |                  | A                                                                                         |                        |                        |

# 90

# NOTE 17 SUMMARY OF FEDERAL GOVERNMENT INVESTMENTS AND LOANS TO GOVERNMENT COMPANIES AND OTHER GOVERNMENTS AS AT 31ST DECEMBER, 2012



#### B INVESTMENTS-CROWN AGENTS

| 1 | Cash                              | 17 F | 287,238,190 | 578,547,092 |   | 865,785,282   |
|---|-----------------------------------|------|-------------|-------------|---|---------------|
| 2 | Deposit                           | 17 F | -           |             |   | -             |
| 3 | FGN Investments with Crown Agents | 17 G |             |             |   | 2,218,337,576 |
|   | SUB-TOTAL                         |      | 287,238,190 | 578,547,092 | - | 3,084,122,858 |

## **NOTE 17** SUMMARY OF FEDERAL GOVERNMENT INVESTMENTS AND LOANS TO GOVERNMENT COMPANIES AND OTHER GOVERNMENTS AS AT 31ST DECEMBER, 2012

| S/NO. | DESCRIPTION                                           | REF.<br>NOTE | TOTAL VALUE AS AT 01/01/2012 | ADDITIONAL<br>INVESTMENTS -