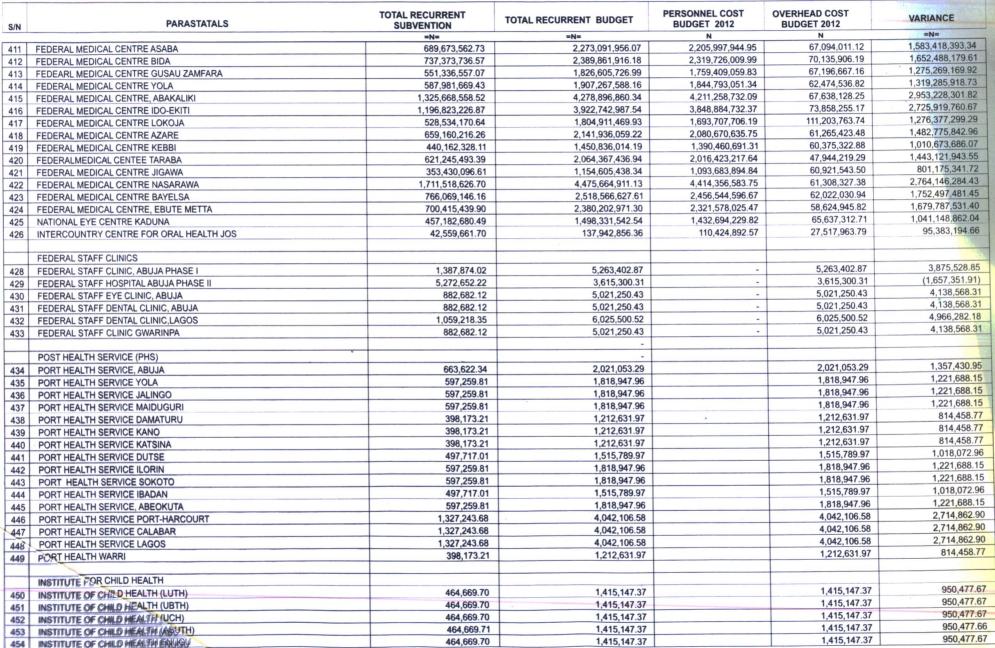

# REPORT PART TWO

Financial Statement 2012

| -                                                                                                                                                                                                                                                                                                                                                                                                                                                                                                                                                                                                                                                                                                                                                                                                                                                                                                                                                                                                                                                                                                                                                                                                                                                                                                                                                                                                                                                                                                                                                                                                                                                                                                                                                                                                                                                                                                                                                                                                                                                                                                                              |                                                                                        |
|--------------------------------------------------------------------------------------------------------------------------------------------------------------------------------------------------------------------------------------------------------------------------------------------------------------------------------------------------------------------------------------------------------------------------------------------------------------------------------------------------------------------------------------------------------------------------------------------------------------------------------------------------------------------------------------------------------------------------------------------------------------------------------------------------------------------------------------------------------------------------------------------------------------------------------------------------------------------------------------------------------------------------------------------------------------------------------------------------------------------------------------------------------------------------------------------------------------------------------------------------------------------------------------------------------------------------------------------------------------------------------------------------------------------------------------------------------------------------------------------------------------------------------------------------------------------------------------------------------------------------------------------------------------------------------------------------------------------------------------------------------------------------------------------------------------------------------------------------------------------------------------------------------------------------------------------------------------------------------------------------------------------------------------------------------------------------------------------------------------------------------|----------------------------------------------------------------------------------------|
| 28                                                                                                                                                                                                                                                                                                                                                                                                                                                                                                                                                                                                                                                                                                                                                                                                                                                                                                                                                                                                                                                                                                                                                                                                                                                                                                                                                                                                                                                                                                                                                                                                                                                                                                                                                                                                                                                                                                                                                                                                                                                                                                                             | Responsibility for the Financial Statements                                            |
| 29                                                                                                                                                                                                                                                                                                                                                                                                                                                                                                                                                                                                                                                                                                                                                                                                                                                                                                                                                                                                                                                                                                                                                                                                                                                                                                                                                                                                                                                                                                                                                                                                                                                                                                                                                                                                                                                                                                                                                                                                                                                                                                                             | Statement of Accounting Policies                                                       |
|                                                                                                                                                                                                                                                                                                                                                                                                                                                                                                                                                                                                                                                                                                                                                                                                                                                                                                                                                                                                                                                                                                                                                                                                                                                                                                                                                                                                                                                                                                                                                                                                                                                                                                                                                                                                                                                                                                                                                                                                                                                                                                                                |                                                                                        |
| 31                                                                                                                                                                                                                                                                                                                                                                                                                                                                                                                                                                                                                                                                                                                                                                                                                                                                                                                                                                                                                                                                                                                                                                                                                                                                                                                                                                                                                                                                                                                                                                                                                                                                                                                                                                                                                                                                                                                                                                                                                                                                                                                             | Statement 1-Cash Flow Statement                                                        |
| 32                                                                                                                                                                                                                                                                                                                                                                                                                                                                                                                                                                                                                                                                                                                                                                                                                                                                                                                                                                                                                                                                                                                                                                                                                                                                                                                                                                                                                                                                                                                                                                                                                                                                                                                                                                                                                                                                                                                                                                                                                                                                                                                             | Statement 2-Statement of Assets and Liabilities                                        |
|                                                                                                                                                                                                                                                                                                                                                                                                                                                                                                                                                                                                                                                                                                                                                                                                                                                                                                                                                                                                                                                                                                                                                                                                                                                                                                                                                                                                                                                                                                                                                                                                                                                                                                                                                                                                                                                                                                                                                                                                                                                                                                                                |                                                                                        |
| 33                                                                                                                                                                                                                                                                                                                                                                                                                                                                                                                                                                                                                                                                                                                                                                                                                                                                                                                                                                                                                                                                                                                                                                                                                                                                                                                                                                                                                                                                                                                                                                                                                                                                                                                                                                                                                                                                                                                                                                                                                                                                                                                             | Statement 3-Statement of Consolidated Revenue Fund                                     |
| 34                                                                                                                                                                                                                                                                                                                                                                                                                                                                                                                                                                                                                                                                                                                                                                                                                                                                                                                                                                                                                                                                                                                                                                                                                                                                                                                                                                                                                                                                                                                                                                                                                                                                                                                                                                                                                                                                                                                                                                                                                                                                                                                             | Statement 4-Statement of Capital Development Fund                                      |
| ACTION AND ADDRESS OF THE PARTY |                                                                                        |
| 35-37                                                                                                                                                                                                                                                                                                                                                                                                                                                                                                                                                                                                                                                                                                                                                                                                                                                                                                                                                                                                                                                                                                                                                                                                                                                                                                                                                                                                                                                                                                                                                                                                                                                                                                                                                                                                                                                                                                                                                                                                                                                                                                                          | Note 1- Details of Federal Government Share from the Federation Account                |
| 38                                                                                                                                                                                                                                                                                                                                                                                                                                                                                                                                                                                                                                                                                                                                                                                                                                                                                                                                                                                                                                                                                                                                                                                                                                                                                                                                                                                                                                                                                                                                                                                                                                                                                                                                                                                                                                                                                                                                                                                                                                                                                                                             | Note 2- Details of Federal Government Share from the Value Added Tax (VAT)             |
|                                                                                                                                                                                                                                                                                                                                                                                                                                                                                                                                                                                                                                                                                                                                                                                                                                                                                                                                                                                                                                                                                                                                                                                                                                                                                                                                                                                                                                                                                                                                                                                                                                                                                                                                                                                                                                                                                                                                                                                                                                                                                                                                |                                                                                        |
| 39-40                                                                                                                                                                                                                                                                                                                                                                                                                                                                                                                                                                                                                                                                                                                                                                                                                                                                                                                                                                                                                                                                                                                                                                                                                                                                                                                                                                                                                                                                                                                                                                                                                                                                                                                                                                                                                                                                                                                                                                                                                                                                                                                          | Note 3-Details of Internally Generated Revenue by Ministries, Departments and Agencies |
| 42-44                                                                                                                                                                                                                                                                                                                                                                                                                                                                                                                                                                                                                                                                                                                                                                                                                                                                                                                                                                                                                                                                                                                                                                                                                                                                                                                                                                                                                                                                                                                                                                                                                                                                                                                                                                                                                                                                                                                                                                                                                                                                                                                          | Note 4- Personnel Cost of Ministries, Departments and Agencies (MDAs)                  |
|                                                                                                                                                                                                                                                                                                                                                                                                                                                                                                                                                                                                                                                                                                                                                                                                                                                                                                                                                                                                                                                                                                                                                                                                                                                                                                                                                                                                                                                                                                                                                                                                                                                                                                                                                                                                                                                                                                                                                                                                                                                                                                                                |                                                                                        |
| 45                                                                                                                                                                                                                                                                                                                                                                                                                                                                                                                                                                                                                                                                                                                                                                                                                                                                                                                                                                                                                                                                                                                                                                                                                                                                                                                                                                                                                                                                                                                                                                                                                                                                                                                                                                                                                                                                                                                                                                                                                                                                                                                             | Note 4A- Details of Salaries and Wages of CRF Charges                                  |
| 46                                                                                                                                                                                                                                                                                                                                                                                                                                                                                                                                                                                                                                                                                                                                                                                                                                                                                                                                                                                                                                                                                                                                                                                                                                                                                                                                                                                                                                                                                                                                                                                                                                                                                                                                                                                                                                                                                                                                                                                                                                                                                                                             | Note 5- FGN Employers' Contribution - Pension                                          |
| 47-50                                                                                                                                                                                                                                                                                                                                                                                                                                                                                                                                                                                                                                                                                                                                                                                                                                                                                                                                                                                                                                                                                                                                                                                                                                                                                                                                                                                                                                                                                                                                                                                                                                                                                                                                                                                                                                                                                                                                                                                                                                                                                                                          | Note C. Overhead Costs of (MDAs)                                                       |
|                                                                                                                                                                                                                                                                                                                                                                                                                                                                                                                                                                                                                                                                                                                                                                                                                                                                                                                                                                                                                                                                                                                                                                                                                                                                                                                                                                                                                                                                                                                                                                                                                                                                                                                                                                                                                                                                                                                                                                                                                                                                                                                                | Note 6- Overhead Costs of (MDAs)                                                       |
| 51-56                                                                                                                                                                                                                                                                                                                                                                                                                                                                                                                                                                                                                                                                                                                                                                                                                                                                                                                                                                                                                                                                                                                                                                                                                                                                                                                                                                                                                                                                                                                                                                                                                                                                                                                                                                                                                                                                                                                                                                                                                                                                                                                          | Note 7- Details of CRF Charges (including Service Wide Vote) Expenditure               |
| 57-69                                                                                                                                                                                                                                                                                                                                                                                                                                                                                                                                                                                                                                                                                                                                                                                                                                                                                                                                                                                                                                                                                                                                                                                                                                                                                                                                                                                                                                                                                                                                                                                                                                                                                                                                                                                                                                                                                                                                                                                                                                                                                                                          | Note 8-Details of Subventions to Federal Government Parastatals and Agencies           |
| 70                                                                                                                                                                                                                                                                                                                                                                                                                                                                                                                                                                                                                                                                                                                                                                                                                                                                                                                                                                                                                                                                                                                                                                                                                                                                                                                                                                                                                                                                                                                                                                                                                                                                                                                                                                                                                                                                                                                                                                                                                                                                                                                             | Note 9-Details of Transfers from CRF to Capital Development Fund                       |
| 150                                                                                                                                                                                                                                                                                                                                                                                                                                                                                                                                                                                                                                                                                                                                                                                                                                                                                                                                                                                                                                                                                                                                                                                                                                                                                                                                                                                                                                                                                                                                                                                                                                                                                                                                                                                                                                                                                                                                                                                                                                                                                                                            |                                                                                        |
| 71                                                                                                                                                                                                                                                                                                                                                                                                                                                                                                                                                                                                                                                                                                                                                                                                                                                                                                                                                                                                                                                                                                                                                                                                                                                                                                                                                                                                                                                                                                                                                                                                                                                                                                                                                                                                                                                                                                                                                                                                                                                                                                                             | Note 10 - Details of Receipts and Expenditure funded from Aid & Grants                 |
| 72-75                                                                                                                                                                                                                                                                                                                                                                                                                                                                                                                                                                                                                                                                                                                                                                                                                                                                                                                                                                                                                                                                                                                                                                                                                                                                                                                                                                                                                                                                                                                                                                                                                                                                                                                                                                                                                                                                                                                                                                                                                                                                                                                          | Note 11- Details of Capital Expenditure of MDA                                         |
|                                                                                                                                                                                                                                                                                                                                                                                                                                                                                                                                                                                                                                                                                                                                                                                                                                                                                                                                                                                                                                                                                                                                                                                                                                                                                                                                                                                                                                                                                                                                                                                                                                                                                                                                                                                                                                                                                                                                                                                                                                                                                                                                |                                                                                        |