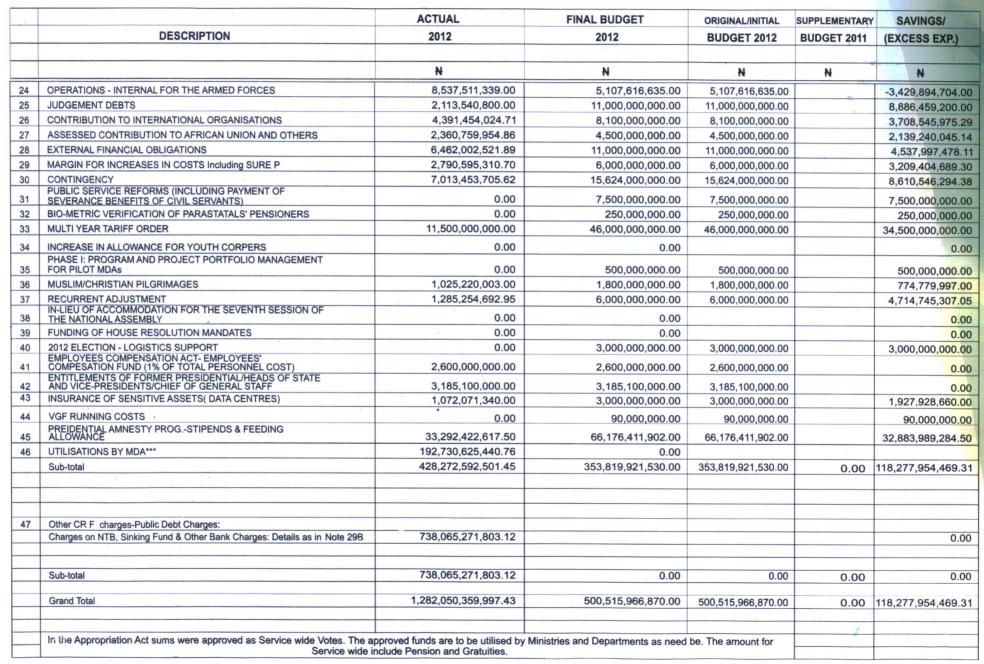

| 0.00                        | 36,000,000.00      | 36,000,000.00      |               | 36,00       | 0,000.00               |
| 22 | PUBLIC SERVICE WAGE ADJUSTMENT FOR MDAs (INCL 2011 ARREARS OF PROM. & PAYMENT OF NERC RETIRED COMM.) | 33,011,913,117.33           | 51,284,274,712.00  | 51,284,274,712.00  | )             | 18,272,36   | 1,594.6                |
| 23 | INCREASES FOR MINIMUM WAGE FOR MDAs                                                                  | 0.00                        | 0.00               |                    |               |             | 0.00                   |

#### NOTE 7

# DETAILS OF CONSOLIDATED REVENUE FUND ( CRF) CHARGES ( INCLUDING SERVICE WIDE VOTES) FOR THE YEAR ENDED 31ST DECEMBER. 2012







## NOTE 7 DETAILS OF CONSOLIDATED REVENUE FUND ( CRF) CHARGES ( INCLUDING SERVICE WIDE VOTES) FOR THE YEAR ENDED 31ST DECEMBER 2012

|                                                           | ACTUAL                               | FINAL BUDGET | ORIGINAL/INITIAL | SUPPLEMENTARY | SAVINGS/   |
|-----------------------------------------------------------|--------------------------------------|--------------|------------------|---------------|------------|
| DESCRIPTION                                               | 2012                                 | 2012         | BUDGET 2012      | BUDGET 2011   | (EXCESS EX |
|                                                           | N                                    | N            | N                | N             | N          |
| ***