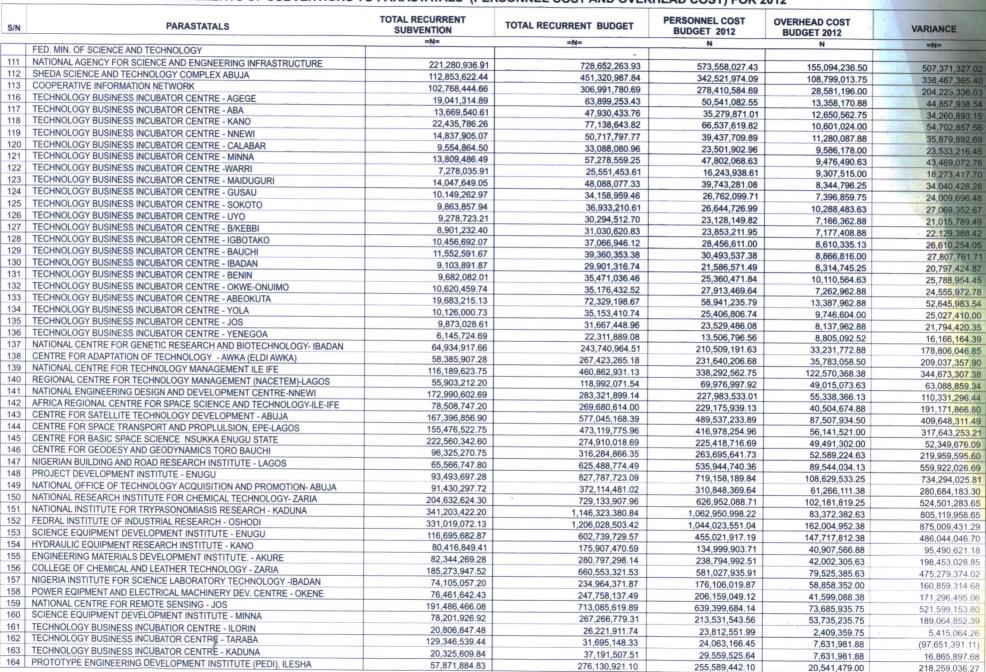

# REPORT PART TWO

Financial Statement 2012

| -                                                                                                                                                                                                                                                                                                                                                                                                                                                                                                                                                                                                                                                                                                                                                                                                                                                                                                                                                                                                                                                                                                                                                                                                                                                                                                                                                                                                                                                                                                                                                                                                                                                                                                                                                                                                                                                                                                                                                                                                                                                                                                                              |                                                                                        |
|--------------------------------------------------------------------------------------------------------------------------------------------------------------------------------------------------------------------------------------------------------------------------------------------------------------------------------------------------------------------------------------------------------------------------------------------------------------------------------------------------------------------------------------------------------------------------------------------------------------------------------------------------------------------------------------------------------------------------------------------------------------------------------------------------------------------------------------------------------------------------------------------------------------------------------------------------------------------------------------------------------------------------------------------------------------------------------------------------------------------------------------------------------------------------------------------------------------------------------------------------------------------------------------------------------------------------------------------------------------------------------------------------------------------------------------------------------------------------------------------------------------------------------------------------------------------------------------------------------------------------------------------------------------------------------------------------------------------------------------------------------------------------------------------------------------------------------------------------------------------------------------------------------------------------------------------------------------------------------------------------------------------------------------------------------------------------------------------------------------------------------|----------------------------------------------------------------------------------------|
| 28                                                                                                                                                                                                                                                                                                                                                                                                                                                                                                                                                                                                                                                                                                                                                                                                                                                                                                                                                                                                                                                                                                                                                                                                                                                                                                                                                                                                                                                                                                                                                                                                                                                                                                                                                                                                                                                                                                                                                                                                                                                                                                                             | Responsibility for the Financial Statements                                            |
| 29                                                                                                                                                                                                                                                                                                                                                                                                                                                                                                                                                                                                                                                                                                                                                                                                                                                                                                                                                                                                                                                                                                                                                                                                                                                                                                                                                                                                                                                                                                                                                                                                                                                                                                                                                                                                                                                                                                                                                                                                                                                                                                                             | Statement of Accounting Policies                                                       |
|                                                                                                                                                                                                                                                                                                                                                                                                                                                                                                                                                                                                                                                                                                                                                                                                                                                                                                                                                                                                                                                                                                                                                                                                                                                                                                                                                                                                                                                                                                                                                                                                                                                                                                                                                                                                                                                                                                                                                                                                                                                                                                                                |                                                                                        |
| 31                                                                                                                                                                                                                                                                                                                                                                                                                                                                                                                                                                                                                                                                                                                                                                                                                                                                                                                                                                                                                                                                                                                                                                                                                                                                                                                                                                                                                                                                                                                                                                                                                                                                                                                                                                                                                                                                                                                                                                                                                                                                                                                             | Statement 1-Cash Flow Statement                                                        |
| 32                                                                                                                                                                                                                                                                                                                                                                                                                                                                                                                                                                                                                                                                                                                                                                                                                                                                                                                                                                                                                                                                                                                                                                                                                                                                                                                                                                                                                                                                                                                                                                                                                                                                                                                                                                                                                                                                                                                                                                                                                                                                                                                             | Statement 2-Statement of Assets and Liabilities                                        |
|                                                                                                                                                                                                                                                                                                                                                                                                                                                                                                                                                                                                                                                                                                                                                                                                                                                                                                                                                                                                                                                                                                                                                                                                                                                                                                                                                                                                                                                                                                                                                                                                                                                                                                                                                                                                                                                                                                                                                                                                                                                                                                                                |                                                                                        |
| 33                                                                                                                                                                                                                                                                                                                                                                                                                                                                                                                                                                                                                                                                                                                                                                                                                                                                                                                                                                                                                                                                                                                                                                                                                                                                                                                                                                                                                                                                                                                                                                                                                                                                                                                                                                                                                                                                                                                                                                                                                                                                                                                             | Statement 3-Statement of Consolidated Revenue Fund                                     |
| 34                                                                                                                                                                                                                                                                                                                                                                                                                                                                                                                                                                                                                                                                                                                                                                                                                                                                                                                                                                                                                                                                                                                                                                                                                                                                                                                                                                                                                                                                                                                                                                                                                                                                                                                                                                                                                                                                                                                                                                                                                                                                                                                             | Statement 4-Statement of Capital Development Fund                                      |
| ACTION AND ADDRESS OF THE PARTY |                                                                                        |
| 35-37                                                                                                                                                                                                                                                                                                                                                                                                                                                                                                                                                                                                                                                                                                                                                                                                                                                                                                                                                                                                                                                                                                                                                                                                                                                                                                                                                                                                                                                                                                                                                                                                                                                                                                                                                                                                                                                                                                                                                                                                                                                                                                                          | Note 1- Details of Federal Government Share from the Federation Account                |
| 38                                                                                                                                                                                                                                                                                                                                                                                                                                                                                                                                                                                                                                                                                                                                                                                                                                                                                                                                                                                                                                                                                                                                                                                                                                                                                                                                                                                                                                                                                                                                                                                                                                                                                                                                                                                                                                                                                                                                                                                                                                                                                                                             | Note 2- Details of Federal Government Share from the Value Added Tax (VAT)             |
|                                                                                                                                                                                                                                                                                                                                                                                                                                                                                                                                                                                                                                                                                                                                                                                                                                                                                                                                                                                                                                                                                                                                                                                                                                                                                                                                                                                                                                                                                                                                                                                                                                                                                                                                                                                                                                                                                                                                                                                                                                                                                                                                |                                                                                        |
| 39-40                                                                                                                                                                                                                                                                                                                                                                                                                                                                                                                                                                                                                                                                                                                                                                                                                                                                                                                                                                                                                                                                                                                                                                                                                                                                                                                                                                                                                                                                                                                                                                                                                                                                                                                                                                                                                                                                                                                                                                                                                                                                                                                          | Note 3-Details of Internally Generated Revenue by Ministries, Departments and Agencies |
| 42-44                                                                                                                                                                                                                                                                                                                                                                                                                                                                                                                                                                                                                                                                                                                                                                                                                                                                                                                                                                                                                                                                                                                                                                                                                                                                                                                                                                                                                                                                                                                                                                                                                                                                                                                                                                                                                                                                                                                                                                                                                                                                                                                          | Note 4- Personnel Cost of Ministries, Departments and Agencies (MDAs)                  |
|                                                                                                                                                                                                                                                                                                                                                                                                                                                                                                                                                                                                                                                                                                                                                                                                                                                                                                                                                                                                                                                                                                                                                                                                                                                                                                                                                                                                                                                                                                                                                                                                                                                                                                                                                                                                                                                                                                                                                                                                                                                                                                                                |                                                                                        |
| 45                                                                                                                                                                                                                                                                                                                                                                                                                                                                                                                                                                                                                                                                                                                                                                                                                                                                                                                                                                                                                                                                                                                                                                                                                                                                                                                                                                                                                                                                                                                                                                                                                                                                                                                                                                                                                                                                                                                                                                                                                                                                                                                             | Note 4A- Details of Salaries and Wages of CRF Charges                                  |
| 46                                                                                                                                                                                                                                                                                                                                                                                                                                                                                                                                                                                                                                                                                                                                                                                                                                                                                                                                                                                                                                                                                                                                                                                                                                                                                                                                                                                                                                                                                                                                                                                                                                                                                                                                                                                                                                                                                                                                                                                                                                                                                                                             | Note 5- FGN Employers' Contribution - Pension                                          |
| 47-50                                                                                                                                                                                                                                                                                                                                                                                                                                                                                                                                                                                                                                                                                                                                                                                                                                                                                                                                                                                                                                                                                                                                                                                                                                                                                                                                                                                                                                                                                                                                                                                                                                                                                                                                                                                                                                                                                                                                                                                                                                                                                                                          | Note C. Overhead Costs of (MDAs)                                                       |
|                                                                                                                                                                                                                                                                                                                                                                                                                                                                                                                                                                                                                                                                                                                                                                                                                                                                                                                                                                                                                                                                                                                                                                                                                                                                                                                                                                                                                                                                                                                                                                                                                                                                                                                                                                                                                                                                                                                                                                                                                                                                                                                                | Note 6- Overhead Costs of (MDAs)                                                       |
| 51-56                                                                                                                                                                                                                                                                                                                                                                                                                                                                                                                                                                                                                                                                                                                                                                                                                                                                                                                                                                                                                                                                                                                                                                                                                                                                                                                                                                                                                                                                                                                                                                                                                                                                                                                                                                                                                                                                                                                                                                                                                                                                                                                          | Note 7- Details of CRF Charges (including Service Wide Vote) Expenditure               |
| 57-69                                                                                                                                                                                                                                                                                                                                                                                                                                                                                                                                                                                                                                                                                                                                                                                                                                                                                                                                                                                                                                                                                                                                                                                                                                                                                                                                                                                                                                                                                                                                                                                                                                                                                                                                                                                                                                                                                                                                                                                                                                                                                                                          | Note 8-Details of Subventions to Federal Government Parastatals and Agencies           |
| 70                                                                                                                                                                                                                                                                                                                                                                                                                                                                                                                                                                                                                                                                                                                                                                                                                                                                                                                                                                                                                                                                                                                                                                                                                                                                                                                                                                                                                                                                                                                                                                                                                                                                                                                                                                                                                                                                                                                                                                                                                                                                                                                             | Note 9-Details of Transfers from CRF to Capital Development Fund                       |
| 150                                                                                                                                                                                                                                                                                                                                                                                                                                                                                                                                                                                                                                                                                                                                                                                                                                                                                                                                                                                                                                                                                                                                                                                                                                                                                                                                                                                                                                                                                                                                                                                                                                                                                                                                                                                                                                                                                                                                                                                                                                                                                                                            |                                                                                        |
| 71                                                                                                                                                                                                                                                                                                                                                                                                                                                                                                                                                                                                                                                                                                                                                                                                                                                                                                                                                                                                                                                                                                                                                                                                                                                                                                                                                                                                                                                                                                                                                                                                                                                                                                                                                                                                                                                                                                                                                                                                                                                                                                                             | Note 10 - Details of Receipts and Expenditure funded from Aid & Grants                 |
| 72-75                                                                                                                                                                                                                                                                                                                                                                                                                                                                                                                                                                                                                                                                                                                                                                                                                                                                                                                                                                                                                                                                                                                                                                                                                                                                                                                                                                                                                                                                                                                                                                                                                                                                                                                                                                                                                                                                                                                                                                                                                                                                                                                          | Note 11- Details of Capital Expenditure of MDA                                         |
|                                                                                                                                                                                                                                                                                                                                                                                                                                                                                                                                                                                                                                                                                                                                                                                                                                                                                                                                                                                                                                                                                                                                                                                                                                                                                                                                                                                                                                                                                                                                                                                                                                                                                                                                                                                                                                                                                                                                                                                                                                                                                                                                |                                                                                        |