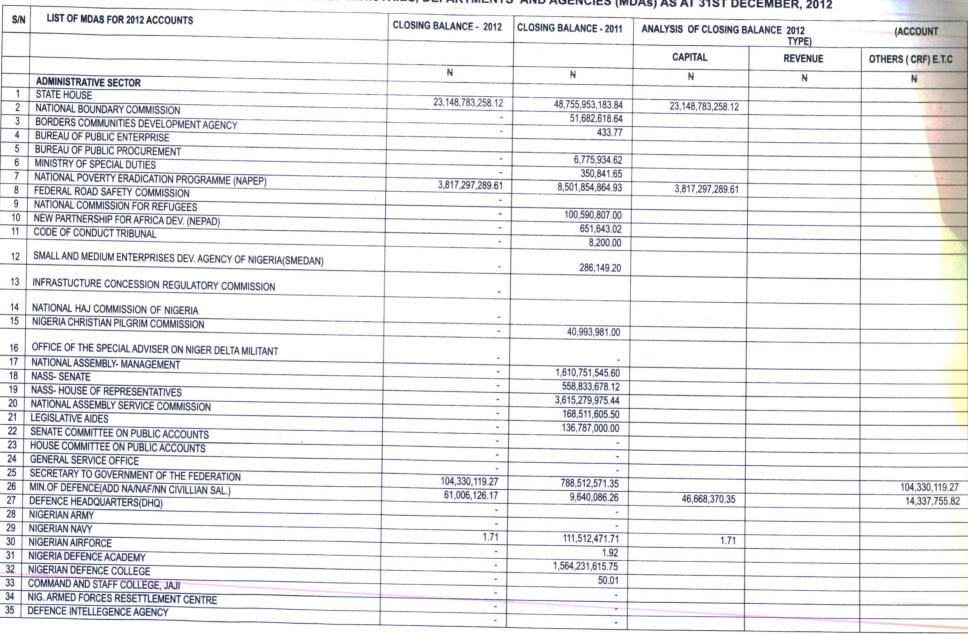

65        | 2,578,221.16         |                 | 38,529,092.65 |                        |
| 35  | FPO LAGOS I               | -                    | 16,371,000.30        |                 |               |                        |
| 36  | FPO LAGOS II              | -                    | 355,882.40           |                 |               |                        |
| 37  | FPO LOKOJA                | -                    | 22,566,227.59        |                 |               |                        |
| 38  | FPO OSHOGBO               | -                    | 5,777,941.36         |                 |               |                        |
|     | TOTAL CASH HELD BY FPOs:- | 204,619,732.25       | 984,977,714.36       | 148.888.361.05  | 55,625,723.80 | 105,647,40             |





| S/N | LIST OF MDAS FOR 2012 ACCOUNTS               | CLOSING BALANCE - 2012 | CLOSING BALANCE - 2011 | ANALYSIS OF CLOSING BALA | (ACCOUNT       |                   |
|-----|----------------------------------------------|------------------------|------------------------|--------------------------|----------------|-------------------|
| 36  |                                              | -                      | 1,567,891.95           |                          | TYPE)          |                   |
| 37  | DEFENCE MISSIONS                             | 208,289,350.28         | 1,471,931,653.87       | 208,289,350.28           |                |                   |
| 38  | DIRECTORATE OF MILITARY PENSION              | 215,961,729.91         | 256,565,396.60         |