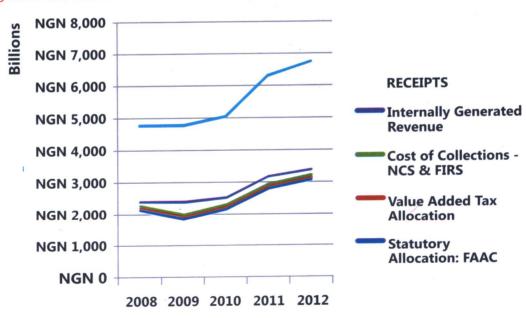

| ACTUAL N             | % of PERFORMANCE |
|-----|------------------------------|---------------------------------------|----------------------|------------------|
| 1   | Statutory Allocations :FAAC  | <b>2</b> ,966,769,0 <b>00,00</b> 0.00 | 3,105,805,577,332.83 | 105              |
| 2   | Value Added Tax Allocation   | 107,905,000,000.00                    | 95,443,818,756.57    | 88               |
| 3   | Internally Generated Revenue | 1,188,343,000,000.00                  | 168,829,084,032.93   | 14               |
|     | TOTAL                        | 4,263,017,000,000.00                  | 3,370,078,480,122.33 | 79               |



Fig. 3: Bar Chart: Actual and budgeted Revenue Performance



Fig. 3B: Five Years Actual Revenue Performance (2008-2012)



Fig. 4: Pie Chart showing the Total Revenue Collected for 2012



#### **Table 3: Comparative Revenue Collection**

The table below contains the details of the revenue collection according to the various subheads in the year under review

| DESCRIPTION                                 | BUDGET 2012          | ACTUAL 2012          | % ACTUAL<br>TO BUDGET | ACTUAL 2011          |
|---------------------------------------------|----------------------|----------------------|-----------------------|----------------------|
| RECURRENT REVENUE                           | *                    | N                    |                       | N                    |
| Statutory Allocations                       | 2,966,769,000,000.00 | 3,105,805,577,332.83 | 104.69                | 2,782,482,811,768.