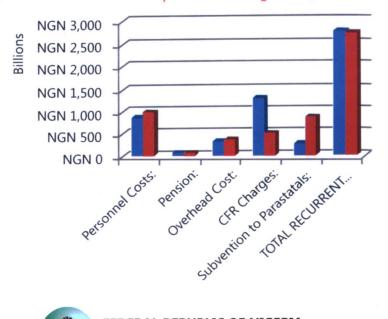

# CONTENTS

| i                                        | Title Page                                                                                                                                                                                                                                                                                                                                                                                                                                                  |
|------------------------------------------|-------------------------------------------------------------------------------------------------------------------------------------------------------------------------------------------------------------------------------------------------------------------------------------------------------------------------------------------------------------------------------------------------------------------------------------------------------------|
| ii                                       | Vision & Mission                                                                                                                                                                                                                                                                                                                                                                                                                                            |
|                                          |                                                                                                                                                                                                                                                                                                                                                                                                                                                             |
| iii                                      | Contents                                                                                                                                                                                                                                                                                                                                                                                                                                                    |
| V                                        | List of Principal Officers                                                                                                                                                                                                                                                                                                                                                                                                                                  |
| -                                        |                                                                                                                                                                                                                                                                                                                                                                                                                                                             |
| vi                                       | List of Tables                                                                                                                                                                                                                                                                                                                                                                                                                                              |
| vii                                      | List of Graphs                                                                                                                                                                                                                                                                                                                                                                                                                                              |
|                                          |                                                                                                                                                                                                                                                                                                                                                                                                                                                             |
| viii                                     | Executive Photographs                                                                                                                                                                                                                                                                                                                                                                                                                                       |
| 02                                       | Our Mandate and Structure                                                                                                                                                                                                                                                                                                                                                                                                                                   |
|                                          | De Grand and Control of Ministry for the Economical                                                                                                                                                                                                                                                                                                                                                                                                         |
| 03                                       | Preface by the Coordinating Minister for the Economy and Honourable Minister of Finance ( CME & HMF)                                                                                                                                                                                                                                                                                                                                                        |
| 04                                       | Audit Certificate By The Auditor-General for the Federation                                                                                                                                                                                                                                                                                                                                                                                                 |
| 04                                       | Adult Certificate by Tile Adultor -Defici al for the reacidation                                                                                                                                                                                                                                                                                                                                                                                            |
| 04                                       |                                                                                                                                                                                                                                                                                                                                                                                                                                                             |
| 04                                       | REPORT PART ONE                                                                                                                                                                                                                                                                                                                                                                                                                                             |
| 5-22                                     |                                                                                                                                                                                                                                                                                                                                                                                                                                                             |
|                                          | REPORT PART ONE                                                                                                                                                                                                                                                                                                                                                                                                                                             |
| <b>5-22</b> 23                           | REPORT PART ONE  Report of the Accountant-General of the Federation  Summary of Five Year Statement of Assets & Liabilities                                                                                                                                                                                                                                                                                                                                 |
| 5-22<br>23<br>23                         | REPORT PART ONE  Report of the Accountant-General of the Federation  Summary of Five Year Statement of Assets & Liabilities  Summary of Five Year Revenue & Expenditure                                                                                                                                                                                                                                                                                     |
| <b>5-22</b> 23                           | REPORT PART ONE  Report of the Accountant-General of the Federation  Summary of Five Year Statement of Assets & Liabilities                                                                                                                                                                                                                                                                                                                                 |
| 5-22<br>23<br>23<br>24                   | REPORT PART ONE  Report of the Accountant-General of the Federation  Summary of Five Year Statement of Assets & Liabilities  Summary of Five Year Revenue & Expenditure  Five Year Graphic Representation of Actual Revenue Collection                                                                                                                                                                                                                      |
| 5-22<br>23<br>23<br>24<br>24             | REPORT PART ONE  Report of the Accountant-General of the Federation  Summary of Five Year Statement of Assets & Liabilities  Summary of Five Year Revenue & Expenditure  Five Year Graphic Representation of Actual Revenue Collection  Five Year Graphic Representation of Statutory Allocation of the FGN for the years                                                                                                                                   |
| 5-22<br>23<br>23<br>24                   | REPORT PART ONE  Report of the Accountant-General of the Federation  Summary of Five Year Statement of Assets & Liabilities  Summary of Five Year Revenue & Expenditure  Five Year Graphic Representation of Actual Revenue Collection                                                                                                                                                                                                                      |
| 5-22<br>23<br>23<br>24<br>24<br>25       | REPORT PART ONE  Report of the Accountant-General of the Federation  Summary of Five Year Statement of Assets & Liabilities  Summary of Five Year Revenue & Expenditure  Five Year Graphic Representation of Actual Revenue Collection  Five Year Graphic Representation of Statutory Allocation of the FGN for the years  Five Year Graphic Representation of Recurrent Expenditure                                                                        |
| 5-22<br>23<br>23<br>24<br>24<br>25<br>26 | REPORT PART ONE  Report of the Accountant-General of the Federation  Summary of Five Year Statement of Assets & Liabilities  Summary of Five Year Revenue & Expenditure  Five Year Graphic Representation of Actual Revenue Collection  Five Year Graphic Representation of Statutory Allocation of the FGN for the years                                                                                                                                   |
| 5-22<br>23<br>23<br>24<br>24<br>25       | REPORT PART ONE  Report of the Accountant-General of the Federation  Summary of Five Year Statement of Assets & Liabilities  Summary of Five Year Revenue & Expenditure  Five Year Graphic Representation of Actual Revenue Collection  Five Year Graphic Representation of Statutory Allocation of the FGN for the years  Five Year Graphic Representation of Recurrent Expenditure  Five Year Graphic Representation of Recurrent Revenue and Expenditure |
| 5-22<br>23<br>23<br>24<br>24<br>25<br>26 | REPORT PART ONE  Report of the Accountant-General of the Federation  Summary of Five Year Statement of Assets & Liabilities  Summary of Five Year Revenue & Expenditure  Five Year Graphic Representation of Actual Revenue Collection  Five Year Graphic Representation of Statutory Allocation of the FGN for the years  Five Year Graphic Representation of Recurrent Expenditure  Five Year Graphic Representation of Recurrent Revenue and Expenditure |