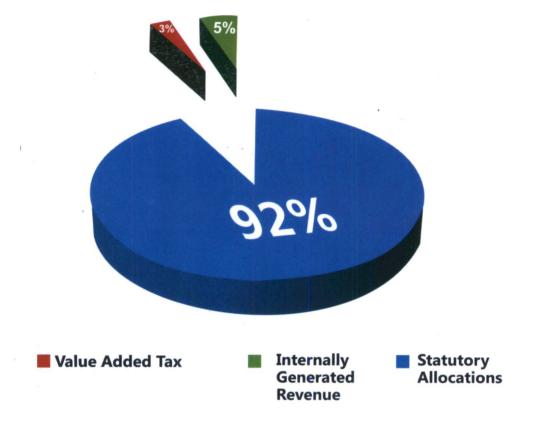

E |
|-----|------------------------------|---------------------------------------|----------------------|------------------|
| 1   | Statutory Allocations :FAAC  | <b>2</b> ,966,769,0 <b>00,00</b> 0.00 | 3,105,805,577,332.83 | 105              |
| 2   | Value Added Tax Allocation   | 107,905,000,000.00                    | 95,443,818,756.57    | 88               |
| 3   | Internally Generated Revenue | 1,188,343,000,000.00                  | 168,829,084,032.93   | 14               |
|     | TOTAL                        | 4,263,017,000,000.00                  | 3,370,078,480,122.33 | 79               |



Fig. 3: Bar Chart: Actual and budgeted Revenue Performance



Fig. 3B: Five Years Actual Revenue Performance (2008-2012)



Fig. 4: Pie Chart showing the Total Revenue Collected for 2012



#### **Table 3: Comparative Revenue Collection**

The table below contains the details of the revenue collection according to the various subheads in the year under review

| DESCRIPTION                                 | BUDGET 2012          | ACTUAL 2012          | % ACTUAL<br>TO BUDGET | ACTUAL 2011          |
|---------------------------------------------|----------------------|----------------------|-----------------------|----------------------|
| RECURRENT REVENUE                           | *                    | N                    |                       | N                    |
| Statutory Allocations                       | 2,966,769,000,000.00 | 3,105,805,577,332.83 | 104.69                | 2,782,482,811,768.51 |
| Value Added Tax                             | 107,905,000,0