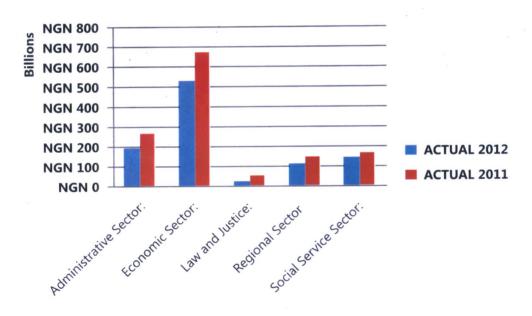

--------------------|
| Administrative  | 237,776,825,209.29   | 196,782,681,404.71   | 82.76                | 272,130,348,590.77   |
| Economic        | 673,714,622,448.53   | 539,010,842,970.33   | 80.01                | 682,433,820,056.55   |
| Law and Justice | 23,717,408,302.21    | 27,082,773,084.47    | 114.19               | 52,754,409,711.4     |
| Regional        | 175,853,343,211.47   | 114,094,537,340.53   | 64.88                | 149,994,517,560.90   |
| Social Service  | 156,496,405,910.43   | 143,837,826,632.05   | 91.91                | 165,839,603,584.30   |
| TOTAL           | 1,267,558,605,081.93 | 1,020,808,661,432.09 | 80.53                | 1,323,152,699,503.93 |

Fig. 9: Total Sectoral Capital Expenditures



Fig. 10: Actual Capital Expenditure compared with Budget



#### 5.2.3 Other Payments

The Federal Government of Nigeria during the fiscal year provided funding to Parastatals which amounted to \$\frac{1}{2}266.7\$ billion representing 31% of the budget. These were treated as Grants and Subventions to assist the Parastatals pay salaries, overhead and capital.



#### 6.0 Statements of Assets and Liabilities

The Assets and Liabilities are presented as Statement No. 2 to the Financial Statements. The Assets consist of Liquid Cash, Staff Debtors and Investments. On the other hand, liabilities consist of balances of the Statutory Funds namely CRF and outstanding debts of the Federal Government among others.

The Liquid Assets consist of cash balances in the CRF Account and books of MDAs. The total assets of \$1.3 trillion as at 31<sup>st</sup> Decem