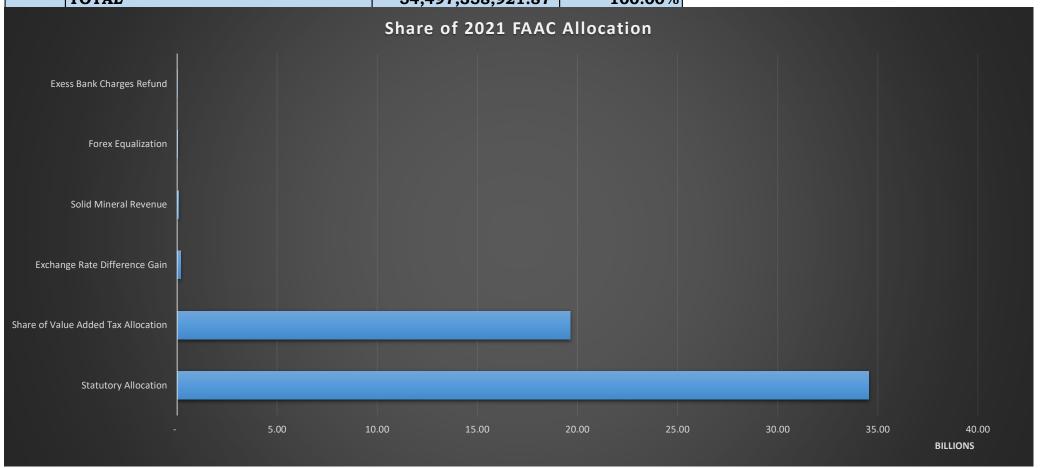

#### 2.2 Receipts from FAAC

For the year ended 31<sup>st</sup> December 2021, Receipts from Federation Account Allocation Committee (FAAC) amounted to **fifty four billion**, **four hundred and ninety seven million**, **three hundred and fifty eight thousand**, **nine hundred and twenty one naira**, **eighty seven kobo** (N54,497,358,921.87), This represents 105.59% of the FAAC Receipts budget of **fifty one billion**, **six hundred and thirteen million naira** (N51,613,000,000.00) for the year.

FAAC Receipts rose from forty seven billion, six hundred and five million, six hundred and thirty five thousand, two hundred and thirteen naira, forty five kobo (\mathbb{N}47,605,635,213.45) in 2020 to fifty four billion, four hundred and ninety seven million, three hundred and fifty eight thousand, nine hundred and twenty one naira, eighty seven kobo (\mathbb{N}54,497,358,921.87), an increase of 14.48%.

The details of the receipts against the 2021 budget and against receipts from FAAC in 2020 for each FAAC Revenue item are shown below:

| ACTUAL 2020<br>N  | ITEMS                               | ACTUAL 2021<br>N  | FINAL BUDGET<br>2021<br><del>N</del> | %<br>BUDGET<br>PERFORM<br>ANCE |
|-------------------|-------------------------------------|-------------------|--------------------------------------|--------------------------------|
| 29,344,523,636.69 | Statutory Allocation                | 34,542,739,900.50 | 31,500,000,000.0                     | 109.57                         |
| 14,428,967,633.08 | Value Added Tax                     | 19,644,488,675.55 | 18,000,000,000.0                     | 109.14                         |
| 655,387,968.29    | Excess Crude Allocation             | -                 | 80, 000,000.00                       | 0                              |
| 942,907,616.80    | Exchange Rate Gain                  | 174,349,593.38    | 120, 000,000.00                      | 145.29                         |
| -                 | Budget Augmentation                 | -                 | -                                    | -                              |
| 339,128,555.93    | Excess Bank Charges                 | 11,781,360.11     | -                                    | 100.00                         |
| 421,743,119.28    | Forex Equalization                  | 46,136,635.56     | -                                    | 100%                           |
| 88,463,386.50     | Solid Mineral (Derivation)          | 77,862,756.77     | -                                    | 100%                           |
| 185,001,705.41    | Goods & Valuable Consideration      |                   |                                      |                                |
| 409,755,378.63    | Non-Oil Revenue                     |                   | 1,900,000,000.00                     | 0                              |
| 789,756,212.84    | FGN International Fur               | -                 | -                                    | -                              |
|                   | NNPC Refund share of LNG<br>Account |                   | 13,000,000.00                        | 0                              |
| 47,605,635,213.45 |                                     | 54,497,358,721.87 | 51,613,000,000.<br>00                | 105.59                         |

# 2.2.1 FAAC Revenue Items from which EBSG Received Nothing

There were no receipts on the following FAAC Revenue items for which Revenue budgets were provided in the year.

| Item                    | Budget <del>N</del>     | Actual N    |
|-------------------------|-------------------------|-------------|
| Excess Crude Allocation | 80,000,000.00           | 0.00        |
| Non Oil Revenue         | 1,900,000,000.00        | 0.00        |
| Share of LNG Account    | 13,000,000.00           | <u>0.00</u> |
|                         | <b>1,993,000,000.00</b> | 0.00        |

The following FAAC Revenue items which had no budgets for the year received the following revenue:

| Item                     | Budget <del>N</del> | Actual <del>N</del>   |
|--------------------------|---------------------|-----------------------|
| Excess Bank Charges      | 0.00                | 11,781,360.11         |
| Forex Equalization       | 0.00                | 46,136,635.56         |
| Solid Mineral Derivation | <u>0.00</u>         | <u>77,862,756.77</u>  |
|                          | <u>0.00</u>         | <b>135,780,752.44</b> |