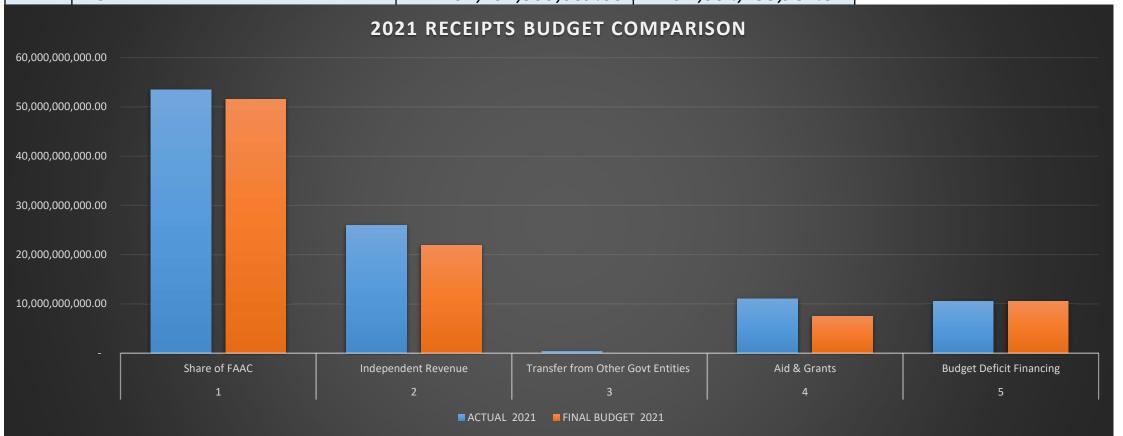

#### 2.2 Receipts from FAAC

For the year ended 31<sup>st</sup> December 2021, Receipts from Federation Account Allocation Committee (FAAC) amounted to **fifty four billion**, **four hundred and ninety seven million**, **three hundred and fifty eight thousand**, **nine hundred and twenty one naira**, **eighty seven kobo** (N54,497,358,921.87), This represents 105.59% of the FAAC Receipts budget of **fifty one billion**, **six hundred and thirteen million naira** (N51,613,000,000.00) for the year.

FAAC Receipts rose from forty seven billion, six hundred and five million, six hundred and thirty five thousand, two hundred and thirteen naira, forty five kobo (\mathbb{N}47,605,635,213.45) in 2020 to fifty four billion, four hundred and ninety seven million, three hundred and fifty eight thousand, nine hundred and twenty one naira, eighty seven kobo (\mathbb{N}54,497,358,921.87), an increase of 14.48%.

The details of the receipts against the 2021 budget and against receipts from FAAC in 2020 for each FAAC Revenue item are shown below:

| ACTUAL 2020<br>N  | ITEMS                               | ACTUAL 2021<br>N  | FINAL BUDGET<br>2021<br><del>N</del> | %<br>BUDGET<br>PERFORM<br>ANCE |
|-------------------|-------------------------------------|-------------------|--------------------------------------|--------------------------------|
| 29,344,523,636.69 | Statutory Allocation                | 34,542,739,900.50 | 31,500,000,000.0                     | 109.57                         |
| 14,428,967,633.08 | Value Added Tax                     | 19,644,488,675.55 | 18,000,000,000.0                     | 109.14                         |
| 655,387,968.29    | Excess Crude Allocation             | -                 | 80, 000,000.00                       | 0                              |
| 942,907,616.80    | Exchange Rate Gain                  | 174,349,593.38    | 120, 000,000.00                      | 145.29                         |
| -                 | Budget Augmentation                 | -                 | -                                    | -                              |
| 339,128,555.93    | Excess Bank Charges                 | 11,781,360.11     | -                                    | 100.00                         |
| 421,743,119.28    | Forex Equalization                  | 46,136,635.56     | -                                    | 100%                           |
| 88,463,386.50     | Solid Mineral (Derivation)          | 77,862,756.77     | -                                    | 100%                           |
| 185,001,705.41    | Goods & Valuable Consideration      |                   |                                      |                                |
| 409,755,378.63    | Non-Oil Revenue                     |                   | 1,900,000,000.00                     | 0                              |
| 789,756,212.84    | FGN International Fur               | -                 | -                                    | -                              |
|                   | NNPC Refund share of LNG<br>Account |                   | 13,000,000.00                        | 0                              |
| 47,605,635,213.45 |                                     | 54,497,358,721.87 | 51,613,000,000.<br>00                | 105.59                         |

#### 2.3 Revenue Other Than IGR and FAAC

Other revenue received by the State from sources other than IGR and FAAC in the year include:

| Actual 2020<br><del>N</del> | Item            | Actual 2021       | Budget 2021<br>₩ | %      |
|-----------------------------|-----------------|-------------------|------------------|--------|
| 16,110,913,474.08           | Aids and Grants | 16,110,913,474.08 | 5,998,700,000.00 | 185.07 |