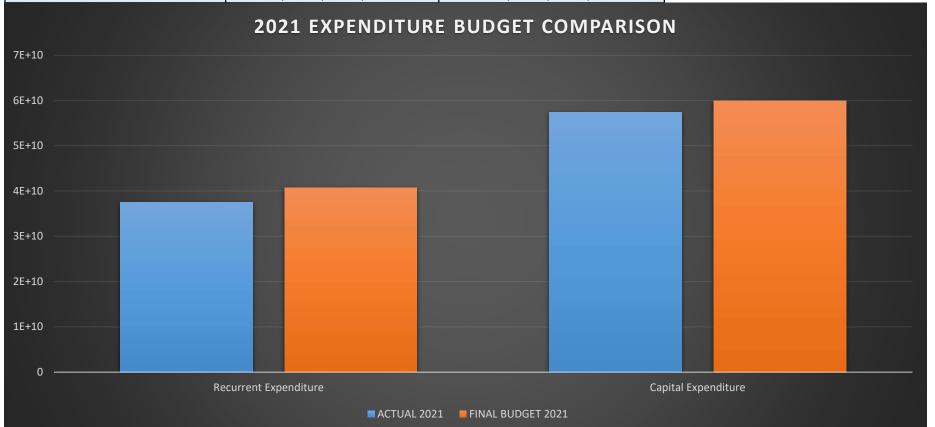

|
| 3   | Exchange Rate Difference Gain       | 174,349,593.38    | 0.32%      |
| 4   | Solid Mineral Revenue               | 77,862,756.77     | 0.14%      |
| 5   | Forex Equalization                  | 46,136,635.56     | 0.08%      |
| 6   | Exess Bank Charges Refund           | 11,781,360.11     | 0.02%      |
|     | TOTAL                               | 54,497,358,921.87 | 100.00%    |



### EBONYI STATE GOVERNMENT 2021 EXPENDITURE BUDGET COMPARISON

| EXPENDITURE TYPE      | ACTUAL 2021       | FINAL BUDGET 2021  |
|-----------------------|-------------------|--------------------|
| Recurrent Expenditure | 39,819,867,951.82 | 40,702,774,858.62  |
| Capital Expenditure   | 57,392,704,799.52 | 59,967,111,609.12  |
| TOTAL                 | 97,212,572,751.34 | 100,669,886,467.74 |



## **EBONYI STATE GOVERNMENT 2021 RECEIPTS BUDGET COMPARISON**

| S/N | RECEIPT TYPE                      | ACTUAL 2021        | FINAL BUDGET 2021 |
|-----|-----------------------------------|--------------------|-------------------|
| 1   | Share of FAAC                     | 53,484,968,683.62  | 51,613,000,000.00 |
| 2   | Independent Revenue               | 26,004,068,299.79  | 21,928,043,669.78 |
| 3   | Transfer from Other Govt Entities | 360,848,400.81     | -                 |
| 4   | Aid & Grants                      | 11,101,915,285.43  | 7,511,415,315.09  |
| 5   | Budget Deficit Financing          | 10,500,000,000.00  | 10,500,000,000.00 |
|     | TOTAL                             | 101,451,800,669.65 | 91,552,458,984.87 |



# EBONYI STATE GOVERNMENT CONSOLIDATED STATEMENT OF