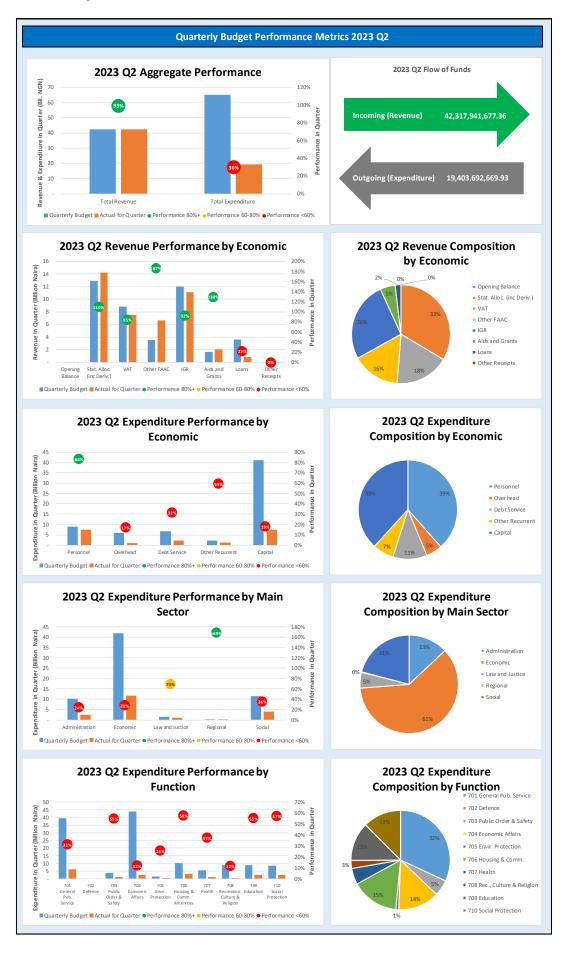

The State Quarter two Budget Performance showed that the Total Recurrent Revenue out-turn is ₩71.2 Billion, of which Government share of FAAC is ₩47.1 Billion while independent revenue is 24.1 Billion, representing 47.7.%, 46.5% and 50.2% respectively as against the supposed 50%. The above shows that the overall performance of the State Recurrent Revenue stood at 47.7% as against the ideal 50%.

The overall percentage performance of the State total revenue stood at 47.7% as against the supposed 50%.

The State Quarter two Budget Performance Summary of ₩20.9 showed that Personnel cost is ₩14.8 Billion, Overhead cost ₩ .2.5 Billion and other recurrent expenditure is ₩ 3.3 Billion representing 41.4%, 10.7% and 9.7% respectively.

## 2.D Capital Expenditure Performance

The State Government 2023 approved Budget showed a total provision of about ₩164.5Billion for Capital expenditure while the Quarter two Budget Summary showed an actual expenditure of ₩22.2 Billion representing 13.5% as against the ideal 50% of the total approved budget for 2023 as at the end of Quarter two. Quarter one was ₩16.2 representing a half year growth rate of 18.5%.

This low performance is consistent with quarter one and quarter two as projects are ongoing and payments for the activities awaited and pending conclusion. The performance is expected to increase in the third quarter as projects and programmes are being initiated, executed, and awaiting payments/reimbursements. Road construction activities which account for about 50% of the capital budget is still ongoing, Solar light installations, capacity building, Housing and a whole lot.

## Anambra State Government 2023 Q2 Budget Performance Report - Summary

| Item                                                   | 2023 Original Budget | 2023 Q2 Performance | 2023 Performance Year<br>to Date (Q1-Q2) | % Performance Year to<br>Date against 2023<br>Original Budget | Balance (against<br>Original Budget) |
|--------------------------------------------------------|----------------------|---------------------|------------------------------------------|---------------------------------------------------------------|--------------------------------------|
| Opening Balance                                        | 90,000,000,000.00    | -                   | 43,184,849,905.00                        | 48.0%                                                         | 46,815,150,095.00                    |
| Recurrent Revenue                                      | 149,487,437,914.17   | 39,430,440,250.54   | 71,268,978,554.54                        | 47.7%                                                         | 78,218,459,359.63                    |
| 11 - GOVERNMENT SHARE OF FAAC                          | 101,439,991,010.12   | 28,326,856,494.55   | 47,133,204,719.42                        | 46.5%                                                         | 54,306,786,290.70                    |
| 12 - INDEPENDENT REVENUE                               | 48,047,446,904.05    | 11,103,583,755.99   | 24,135,773,835.12                        | 50.2%                                                         | 23,911,673,068.93                    |
| Recurrent Expenditure                                  | 96,004,468,399.18    | 11,987,640,218.92   | 20,863,366,023.15                        | 21.7%                                                         | 75,141,102,376.03                    |
| 21 - PERSONNEL COST (INCLUDING 2201 WHERE APPROPRIATE) | 35,683,451,024.18    | 7,461,154,636.71    | 14,771,711,870.82                        | 41.4%                                                         | 20,911,739,153.36                    |
| 22 - OTHER RECURRENT COSTS (EXCLUDING 2201)            | 60,321,017,375.00    | 4,526,485,582.21    | 6,091,654,152.33                         | 10.1%                                                         | 54,229,363,222.67                    |
| Breakdown of Other Recurrent Costs                     |                      |                     |                                          |                                                               |                                      |
| 2202 - OVERHEAD COST                                   | 24,111,463,385.75    | 1,027,724,331.12    | 2,567,892,901.24                         | 10.7%                                                         | 21,543,570,484.51                    |
| OTHER RECURRENT (2203-2209)                            | 36,209,553,989.25    | 3,498,761,251.09    | 3,523,761,251.09                         | 9.7%                                                          | 32,685,792,738.16                    |
| Transfer to Capital Account                            | 143,482,969,514.99   | 27,442,800,031.62   | 93,590,462,436.39                        | 65.2%                                                         | 49,892,507,078.60                    |
| Other Receipts                                         | 20,916,263,217.29    | 2,887,501,426.82    | 2,887,501,426.82                         | 13.8%                                                         | 18,028,761,790.47                    |
| 13 - AID AND GRANTS                                    | 6,431,000,000.00     | 2,086,233,100.00    | 2,086,233,100.00                         | 32.4%                                                         | 4,344,766,900.00                     |
| 14 - CAPITAL DEVELOPMENT FUND (CDF) RECEIPTS           | 14,485,263,217.29    | 801,268,326.82      | 801,268,326.82                           | 5.5%                                                          | 13,683,994,890.47                    |
| Capital Expenditure                                    | 164,390,413,032.28   | 7,416,052,451.01    | 22,192,468,002.20                        | 13.5%                                                         | 142,197,945,030.08                   |
| 23 - Capital Expenditure                               | 164,390,413,032.28   | 7,416,052,451.01    | 22,192,468,002.20                        | 13.5%                                                         | 142,197,945,030.08                   |
| Total Revenue (including OB)                           | 260,403,701,131.46   | 42,317,941,677.36   | 117,341,329,886.36                       | 45.1%                                                         | 143,062,371,245.10                   |
| Total Expenditure                                      | 260,394,881,431.46   | 19,403,692,669.93   | 43,055,834,025.35                        | 16.5%                                                         | 217,339,047,406.11                   |