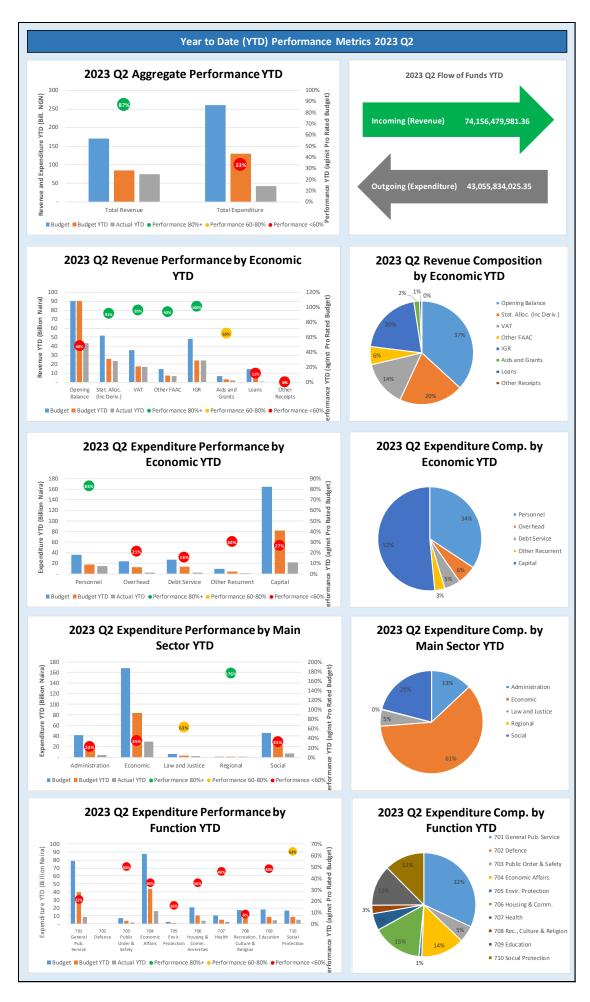

## Anambra State Government 2023 Q2 Budget Performance Report - Summary

| Item                                                   | 2023 Original Budget | 2023 Q2 Performance | 2023 Performance Year<br>to Date (Q1-Q2) | % Performance Year to<br>Date against 2023<br>Original Budget | Balance (against<br>Original Budget) |
|--------------------------------------------------------|----------------------|---------------------|------------------------------------------|---------------------------------------------------------------|--------------------------------------|
| Opening Balance                                        | 90,000,000,000.00    | -                   | 43,184,849,905.00                        | 48.0%                                                         | 46,815,150,095.00                    |
| Recurrent Revenue                                      | 149,487,437,914.17   | 39,430,440,250.54   | 71,268,978,554.54                        | 47.7%                                                         | 78,218,459,359.63                    |
| 11 - GOVERNMENT SHARE OF FAAC                          | 101,439,991,010.12   | 28,326,856,494.55   | 47,133,204,719.42                        | 46.5%                                                         | 54,306,786,290.70                    |
| 12 - INDEPENDENT REVENUE                               | 48,047,446,904.05    | 11,103,583,755.99   | 24,135,773,835.12                        | 50.2%                                                         | 23,911,673,068.93                    |
| Recurrent Expenditure                                  | 96,004,468,399.18    | 11,987,640,218.92   | 20,863,366,023.15                        | 21.7%                                                         | 75,141,102,376.03                    |
| 21 - PERSONNEL COST (INCLUDING 2201 WHERE APPROPRIATE) | 35,683,451,024.18    | 7,461,154,636.71    | 14,771,711,870.82                        | 41.4%                                                         | 20,911,739,153.36                    |
| 22 - OTHER RECURRENT COSTS (EXCLUDING 2201)            | 60,321,017,375.00    | 4,526,485,582.21    | 6,091,654,152.33                         | 10.1%                                                         | 54,229,363,222.67                    |
| Breakdown of Other Recurrent Costs                     |                      |                     |                                          |                                                               |                                      |
| 2202 - OVERHEAD COST                                   | 24,111,463,385.75    | 1,027,724,331.12    | 2,567,892,901.24                         | 10.7%                                                         | 21,543,570,484.51                    |
| OTHER RECURRENT (2203-2209)                            | 36,209,553,989.25    | 3,498,761,251.09    | 3,523,761,251.09                         | 9.7%                                                          | 32,685,792,738.16                    |
| Transfer to Capital Account                            | 143,482,969,514.99   | 27,442,800,031.62   | 93,590,462,436.39                        | 65.2%                                                         | 49,892,507,078.60                    |
| Other Receipts                                         | 20,916,263,217.29    | 2,887,501,426.82    | 2,887,501,426.82                         | 13.8%                                                         | 18,028,761,790.47                    |
| 13 - AID AND GRANTS                                    | 6,431,000,000.00     | 2,086,233,100.00    | 2,086,233,100.00                         | 32.4%                                                         | 4,344,766,900.00                     |
| 14 - CAPITAL DEVELOPMENT FUND (CDF) RECEIPTS           | 14,485,263,217.29    | 801,268,326.82      | 801,268,326.82                           | 5.5%                                                          | 13,683,994,890.47                    |
| Capital Expenditure                                    | 164,390,413,032.28   | 7,416,052,451.01    | 22,192,468,002.20                        | 13.5%                                                         | 142,197,945,030.08                   |
| 23 - Capital Expenditure                               | 164,390,413,032.28   | 7,416,052,451.01    | 22,192,468,002.20                        | 13.5%                                                         | 142,197,945,030.08                   |
| Total Revenue (including OB)                           | 260,403,701,131.46   | 42,317,941,677.36   | 117,341,329,886.36                       | 45.1%                                                         | 143,062,371,245.10                   |
| Total Expenditure                                      | 260,394,881,431.46   | 19,403,692,669.93   | 43,055,834,025.35                        | 16.5%                                                         | 217,339,047,406.11                   |

| Code         | Adminstrative Unit                                           | 2023 Original Budget | 2023 Q2 Performance | 2023 Performance<br>Year to Date (Q1-Q2) | % Performance Year to<br>Date against 2023<br>Original Budget | Balance (against<br>Original Budget) |
|--------------|--------------------------------------------------------------|----------------------|---------------------|------------------------------------------|---------------------------------------------------------------|--------------------------------------|
|              | <u>Total Revenue</u>                                         | 170,403,701,131.46   | 42,317,941,677.36   | 74,156,479,981.36                        |                                                               | 96,247,221,150.10                    |
| 01000000000  | Administration Sector                                        | 244,429,849.78       | 78,886,604.00       | 130,315,809.00                           | 53.3%                                                         | 114,114,040.78                       |
| 011100000000 | Office of the Executive Governor                             | 13,783,565.00        | 10,350,052.00       | 10,406,752.00                            | 75.5%                                                         | 3,376,813.00                         |
| 011100100100 | Office of the Executive Governor                             | 9,008,200.00         | 10,098,052.00       | 10,105,552.00                            | 112.2%                                                        | - 1,097,352.00                       |
| 011100100200 | Office of the Deputy Governor                                | 4,775,365.00         | 252,000.00          | 301,200.00                               | 6.3%                                                          | 4,474,165.00                         |
| 016100000000 | Office of the Secretary to the StateGovernment               | 16,300,284.67        | 3,874,500.00        | 7,156,500.00                             | 43.9%                                                         | 9,143,784.67                         |
| 016100100100 | Office of the Secretary to the StateGovernment               | 2,233,514.43         | 2,500.00            | 3,500.00                                 | 0.2%                                                          | 2,230,014.43                         |
| 016102100100 | Liaison Office – Lagos                                       | 8,118,498.91         | 2,323,000.00        | 4,000,000.00                             | 49.3%                                                         | 4,118,498.91                         |
| 016102100200 | Liaison Office – Abuja                                       | 5,948,271.33         | 1,549,000.00        | 3,153,000.00                             | 53.0%                                                         | 2,795,271.33                         |
| 012300000000 | Ministry of Information and CommunicationStrategy            | 210,976,005.68       | 64,642,052.00       | 112,536,557.00                           | 53.3%                                                         | 98,439,448.68                        |
| 012300100100 | Ministry of Information and CommunicationStrategy            | 178,436,961.99       | 59,392,002.00       | 105,866,507.00                           | 59.3%                                                         | 72,570,454.99                        |
| 012300100200 | Anambra State Sinage Agency - ANSAA                          | 31,563,000.00        | 5,250,050.00        | 6,670,050.00                             | 21.1%                                                         | 24,892,950.00                        |
| 012301300100 | Government Printing Press                                    | 976,043.69           | -                   | -                                        | 0.0%                                                          | 976,043.69                           |
| 012500000000 | Office of the Head of Service                                | 2,720,286.38         | -                   | 96,000.00                                | 3.5%                                                          | 2,624,286.38                         |
| 012500100100 | Office of the Head of Service                                | 2,720,286.38         | -                   | 96,000.00                                | 3.5%                                                          | 2,624,286.38                         |
| 014000000000 | Office of the Auditor General (State)                        | 649,708.05           | 20,000.00           | 120,000.00                               | 18.5%                                                         | 529,708.05                           |
| 014000100100 | Office of the Auditor General (State)                        | 299,008.05           | 20,000.00           | 120,000.00                               | 40.1%                                                         | 179,008.05                           |
| 014000100200 | Office of the Auditor General (Local Government)             | 350,700.00           |                     | -                                        | 0.0%                                                          | 350,700.00                           |
| 020000000000 | Economic Sector                                              | 165,864,187,064.36   | 41,690,271,349.94   | 72,703,066,959.48                        | 43.8%                                                         | 93,161,120,104.88                    |
| 021500000000 | Ministry of Agriculture, Mechanization , Processing & Export | 22,894,888.38        | 70,000.00           | 672,350.00                               | 2.9%                                                          | 22,222,538.38                        |
| 021500100100 | Ministry of Agriculture, Mechanization , Processing & Export | 22,894,888.38        | 70,000.00           | 672,350.00                               | 2.9%                                                          | 22,222,538.38                        |
| 02200000000  | Ministry of Finance                                          | 149,999,731,366.22   | 39,700,166,923.11   | 69,679,766,329.65                        | 46.5%                                                         | 80,319,965,036.57                    |
| 022000100100 | Ministry of Finance                                          | 18,037,127,818.83    | 2,892,780,410.43    | 2,893,015,230.43                         | 16.0%                                                         | 15,144,112,588.40                    |
| 022000700100 | Office of the Accountant General                             | 101,550,154,550.17   | 30,600,609,228.61   | 51,156,797,464.07                        | 50.4%                                                         | 50,393,357,086.10                    |
| 022000800100 | Anambra State Internal Revenue Service                       | 30,412,448,997.22    | 6,206,777,284.07    | 15,629,953,635.15                        | 51.4%                                                         | 14,782,495,362.07                    |
| 022200000000 | Ministry of Trade, Commerce, Markets & Wealth Creation       | 784,918,222.34       | 180,706,079.00      | 367,073,086.00                           | 46.8%                                                         | 417,845,136.34                       |
| 022200100100 | Ministry of Trade, Commerce, Markets &Wealth Creation        | 784,918,222.34       | 180,706,079.00      | 367,073,086.00                           | 46.8%                                                         | 417,845,136.34                       |
| 022900000000 | Ministry of Transport                                        | 755,561,017.15       | 1,164,679,200.33    | 1,606,789,517.33                         | 212.7%                                                        | - 851,228,500.18                     |
| 022900100100 | Ministry of Transport                                        | 755,561,017.15       | 1,164,679,200.33    | 1,606,789,517.33                         | 212.7%                                                        | - 851,228,500.18                     |
| 023400000000 | Ministry of Works                                            | 1,311,515,954.43     | 5,337,862.50        | 5,457,862.50                             | 0.4%                                                          | 1,306,058,091.93                     |
| 023400100100 | Ministry of Works                                            | 1,311,515,954.43     | 5,337,862.50        | 5,457,862.50                             | 0.4%                                                          | 1,306,058,091.93                     |
| 023600000000 | Min. of Diaspora Affairs, IndigenousArkwork, Cultre & Tour   | 8,779,363.01         | 235,500.00          | 535,500.00                               | 6.1%                                                          | 8,243,863.01                         |
| 023600100100 | Min. of Diaspora Affairs, IndigenousArkwork, Cultre & Tour   | 8,779,363.01         | 235,500.00          | 535,500.00                               | 6.1%                                                          | 8,243,863.01                         |
| 023800000000 | Ministry of Economic Planning, Budget & Development Partners | 2,000,000,000.00     |                     | -                                        | 0.0%                                                          | 2,000,000,000.00                     |
| 023800100100 | Ministry of Economic Planning, Budget &Development Partners  | 2,000,000,000.00     | -                   | -                                        | 0.0%                                                          | 2,000,000,000.00                     |
| 025300000000 | Ministry of Housing and Urban Development                    | 58,202,044.20        | 1,605,000.00        | 63,010,251.00                            | 108.3%                                                        | - 4,808,206.80                       |
| 025300100100 | Ministry of Housing and Urban Development                    | 58,202,044.20        | 1,605,000.00        | 5,285,000.00                             | 9.1%                                                          | 52,917,044.20                        |
| 025301000100 | Anambra State Housing Corporation                            | -                    | -                   | 57,725,251.00                            |                                                               | - 57,725,251.00                      |

# 3.C Revenue by Economic Classification

**Table 3: Total Revenue by Economic Classification** 

Anambra State Government Budget Performance Report 2023 Q2 - Total Revenue by Economic Classification

| Code                                         | Economic                                                                                                                                                                          | 2023 Original Budget                                             | 2023 Q2 Performance                                           | 2023 Performance Year<br>to Date (Q1-Q2)                            | % Performance Year to<br>Date against 2023<br>Original Budget | Balance (against<br>Original Budget)                             |
|----------------------------------------------|-----------------------------------------------------------------------------------------------------------------------------------------------------------------------------------|------------------------------------------------------------------|---------------------------------------------------------------|---------------------------------------------------------------------|---------------------------------------------------------------|------------------------------------------------------------------|
| 1                                            | Revenue                                                                                                                                                                           | 170.403.701.131.46                                               | 42.317.941.677.36                                             | <u>74.156.479.981.36</u>                                            | 43.5%                                                         | 96.247.221.150.10                                                |
| 11                                           | GOVERNMENT SHARE OF FAAC                                                                                                                                                          | 101,439,991,010.12                                               | 28,326,856,494.55                                             | 47,133,204,719.42                                                   | 46.5%                                                         | 54,306,786,290.70                                                |
| 1101                                         | GOVERNMENT SHARE OF FAAC                                                                                                                                                          | 101,439,991,010.12                                               | 28,326,856,494.55                                             | 47,133,204,719.42                                                   | 46.5%                                                         | 54,306,786,290.70                                                |
| 110101                                       | STATE GOVERNMENT SHARE OF STATUTORY REVENUES                                                                                                                                      | 51,761,954,550.64                                                | 14,197,515,361.21                                             | 23,585,424,166.52                                                   | 45.6%                                                         | 28,176,530,384.12                                                |
| 11010101                                     | Statutory Allocation                                                                                                                                                              | 41,638,208,034.72                                                | 8,829,381,683.23                                              | 18,217,290,488.54                                                   | 43.8%                                                         | 23,420,917,546.18                                                |
| 11010104                                     | Mineral Fund (13% Derivation)                                                                                                                                                     | 10,123,746,515.92                                                | 5,368,133,677.98                                              | 5,368,133,677.98                                                    | 53.0%                                                         | 4,755,612,837.94                                                 |
| 110102                                       | STATE GOVERNMENT SHARE OF VAT                                                                                                                                                     | 35,457,702,659.28                                                | 7,492,615,956.87                                              | 16,911,055,376.43                                                   | 47.7%                                                         | 18,546,647,282.85                                                |
| 11010201                                     | Share Of VAT                                                                                                                                                                      | 35,457,702,659.28                                                | 7,492,615,956.87                                              | 16,911,055,376.43                                                   | 47.7%                                                         | 18,546,647,282.85                                                |
| 110103                                       | STATE GOVERNMENT SHARE OF OTHER FAAC REVENUES                                                                                                                                     | 14,220,333,800.20                                                | 6,636,725,176.47                                              | 6,636,725,176.47                                                    | 46.7%                                                         | 7,583,608,623.73                                                 |
| 11010303                                     | Excess Crude                                                                                                                                                                      | 3,100,753,675.80                                                 | 163,614,357.16                                                | 163,614,357.16                                                      | 5.3%                                                          | 2,937,139,318.64                                                 |
| 11010304                                     | Ecological Fund From FAAC                                                                                                                                                         | -                                                                | 482,005,578.02                                                | 482,005,578.02                                                      | -                                                             | 482,005,578.02                                                   |
| 11010310                                     | SURE-P                                                                                                                                                                            | -                                                                | 3,764,440,687.52                                              | 3,764,440,687.52                                                    | -                                                             | 3,764,440,687.52                                                 |
| 11010313                                     | Exchange Rate Difference                                                                                                                                                          | 251,734,447.80                                                   | 863,287,604.83                                                | 863,287,604.83                                                      | 342.9% -                                                      | 611,553,157.03                                                   |
| 11010315                                     | Non Oil Revenue                                                                                                                                                                   | 10,867,845,676.60                                                | -                                                             | -                                                                   | 0.0%                                                          | 10,867,845,676.60                                                |
| 11010317                                     | Excess PPT                                                                                                                                                                        | -                                                                | 103,799,732.63                                                | 103,799,732.63                                                      | -                                                             | 103,799,732.63                                                   |
| 11010319                                     | Forex Equalization                                                                                                                                                                | -                                                                | 1,259,577,216.31                                              | 1,259,577,216.31                                                    | -                                                             | 1,259,577,216.31                                                 |
| 12                                           | INDEPENDENT REVENUE                                                                                                                                                               | 48,047,446,904.05                                                | 11,103,583,755.99                                             | 24,135,773,835.12                                                   | <u>50.2%</u>                                                  | 23,911,673,068.93                                                |
| 1201                                         | TAX REVENUE                                                                                                                                                                       | 27,768,467,000.53                                                | 5,098,599,155.27                                              | 14,626,105,873.08                                                   | 52.7%                                                         | 13,142,361,127.45                                                |
| 120101                                       | PERSONAL TAXES                                                                                                                                                                    | 20,437,771,771.84                                                | 3,387,137,995.71                                              | 6,735,335,667.12                                                    | 33.0%                                                         | 13,702,436,104.72                                                |
| 12010102                                     | Direct Assessment Tax (Current)                                                                                                                                                   | 1,433,347,772.82                                                 | 257,780,636.76                                                | 447,703,353.96                                                      | 31.2%                                                         | 985,644,418.86                                                   |
| 12010103                                     | Direct Assessment Tax (Arrears/Late)                                                                                                                                              | 32,120,356.93                                                    | 8,141,644.00                                                  | 12,738,888.84                                                       | 39.7%                                                         | 19,381,468.09                                                    |
| 12010104                                     | Pay As You Earn (PAYE) - Federal                                                                                                                                                  | 7,924,581,974.21                                                 | 1,014,940,735.60                                              | 2,653,513,167.69                                                    | 33.5%                                                         | 5,271,068,806.52                                                 |
| 12010105                                     | Pay As You Earn (PAYE) - State                                                                                                                                                    | 233,185,508.56                                                   | 886,801,658.50                                                | 1,115,857,449.35                                                    | 478.5%                                                        | 882,671,940.79                                                   |
| 12010106                                     | Pay As You Earn (PAYE) - Local Government                                                                                                                                         | 1,429,598,225.39                                                 | 363,875,641.68                                                | 619,432,991.68                                                      | 43.3%                                                         | 810,165,233.71                                                   |
| 12010107                                     | Pay As You Earn (PAYE) - Companies                                                                                                                                                | 6,802,110,029.10                                                 | 761,844,324.28                                                | 1,766,519,178.71                                                    | 26.0%                                                         | 5,035,590,850.39                                                 |
| 12010134                                     | Paye as you earn (PAYE - Arrears)                                                                                                                                                 | -                                                                | 2,013,600.00                                                  | 2,013,600.00                                                        | -                                                             | 2,013,600.00                                                     |
| 12010135                                     | Paye as you earn (PAYE - Cash)                                                                                                                                                    | 2,582,827,904.83                                                 | 91,739,754.89                                                 | 117,557,036.89                                                      | 4.6%                                                          | 2,465,270,867.94                                                 |
| 120103                                       | OTHER TAXES                                                                                                                                                                       | 7,330,695,228.69                                                 | 1,711,461,159.56                                              | 7,890,770,205.96                                                    | 107.6%                                                        | 560,074,977.27                                                   |
| 12010308                                     | Pool Betting Tax (Arrears)                                                                                                                                                        | 1,606.23                                                         | -                                                             | 40,000.00                                                           | 2490.3% -                                                     | 38,393.77                                                        |
| 12010309                                     | Pools Betting Tax (Current)                                                                                                                                                       | 803.11                                                           | 456,658.00                                                    | 456,658.00                                                          | 56860.9%                                                      | 455,854.89                                                       |
|                                              |                                                                                                                                                                                   |                                                                  |                                                               |                                                                     |                                                               |                                                                  |
| 12010310                                     | 5% Withholding Tax on Payment to Contractors                                                                                                                                      | 238,920,943.72                                                   | 68,444,968.04                                                 | 140,769,355.16                                                      | 58.9%                                                         | 98,151,588.56                                                    |
| 12010311                                     |                                                                                                                                                                                   | 238,920,943.72<br>280,726,423.26                                 | 68,444,968.04<br>307,399,461.51                               | 140,769,355.16<br>309,017,093.12                                    | 110.1%                                                        | 28,290,669.86                                                    |
| 12010311<br>12010312                         | 5% Withholding Tax on Payment to Contractors                                                                                                                                      |                                                                  |                                                               |                                                                     | 110.1% -<br>32.0%                                             |                                                                  |
| 12010311                                     | 5% Withholding Tax on Payment to Contractors<br>10% Withholding Tax on Dividends                                                                                                  | 280,726,423.26                                                   | 307,399,461.51                                                | 309,017,093.12                                                      | 110.1%                                                        | 28,290,669.86                                                    |
| 12010311<br>12010312<br>12010313<br>12010314 | 5% Withholding Tax on Payment to Contractors 10% Withholding Tax on Dividends 10% Withholding Tax on Bank Interests                                                               | 280,726,423.26<br>4,254,601,778.07                               | 307,399,461.51<br>700,037,422.14                              | 309,017,093.12<br>1,360,777,679.35                                  | 110.1% -<br>32.0%                                             | 28,290,669.86<br>2,893,824,098.72                                |
| 12010311<br>12010312<br>12010313<br>12010314 | 5% Withholding Tax on Payment to Contractors 10% Withholding Tax on Dividends 10% Withholding Tax on Bank Interests 10% Withholding Tax on Rents                                  | 280,726,423.26<br>4,254,601,778.07<br>8,770,168.94               | 307,399,461.51<br>700,037,422.14<br>4,421,442.67              | 309,017,093.12<br>1,360,777,679.35<br>8,607,582.00                  | 110.1% -<br>32.0%<br>98.1%                                    | 28,290,669.86<br>2,893,824,098.72<br>162,586.94                  |
| 12010311<br>12010312<br>12010313             | 5% Withholding Tax on Payment to Contractors 10% Withholding Tax on Dividends 10% Withholding Tax on Bank Interests 10% Withholding Tax on Rents 10% Withholding Tax on Royalties | 280,726,423.26<br>4,254,601,778.07<br>8,770,168.94<br>273,240.81 | 307,399,461.51<br>700,037,422.14<br>4,421,442.67<br>26,000.00 | 309,017,093.12<br>1,360,777,679.35<br>8,607,582.00<br>23,825,762.62 | 110.1% -<br>32.0%<br>98.1%<br>8719.7% -                       | 28,290,669.86<br>2,893,824,098.72<br>162,586.94<br>23,552,521.81 |