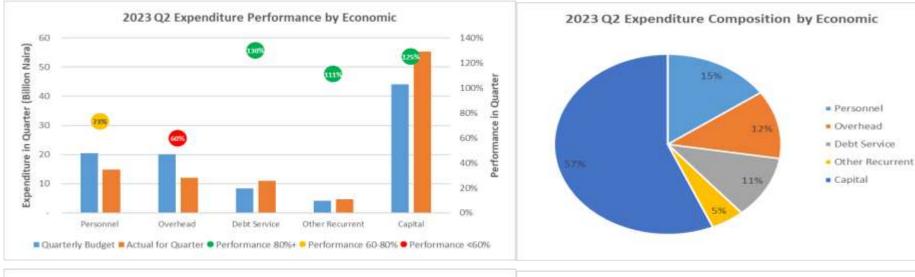

## **1.C** Recurrent Expenditure Performance

The Recurrent Expenditure (including Personnel Cost, Overhead Cost and Public Debt Services) in the 2023 Budget is N212.797 Billion and the actual expenditure as at 30<sup>th</sup> June, 2023 is N75.43 Billion which is 35.5% performance YTD (N42.528 Billion for Q2).

#### Bayelsa State Government 2023 Q2 Budget Performance Report - Summary

| Item                                                   | 2023 Original Budget | 2023 Q2 Performance | 2023 Performance Year to<br>Date (Q1-Q2) | % Performance Year to<br>Date against 2023<br>Original Budget | Balance (against Original<br>Budget) |
|--------------------------------------------------------|----------------------|---------------------|------------------------------------------|---------------------------------------------------------------|--------------------------------------|
| Opening Balance                                        | 12,211,578,924.00    | -                   | 12,211,578,924.00                        | 100.0%                                                        | -                                    |
| Recurrent Revenue                                      | 309,300,000,000.00   | 100,395,190,357.77  | 173,653,781,568.52                       | 56.1%                                                         | 135,646,218,431.48                   |
| 11 - GOVERNMENT SHARE OF FAAC                          | 289,300,000,000.00   | 96,504,720,658.06   | 164,004,638,902.34                       | 56.7%                                                         | 125,295,361,097.66                   |
| 12 - INDEPENDENT REVENUE                               | 20,000,000,000.00    | 3,890,469,699.71    | 9,649,142,666.18                         | 48.2%                                                         | 10,350,857,333.82                    |
| Recurrent Expenditure                                  | 212,797,254,941.84   | 42,528,444,944.83   | 75,438,632,114.04                        | 35.5%                                                         | 137,358,622,827.80                   |
| 21 - PERSONNEL COST (INCLUDING 2201 WHERE APPROPRIATE) | 81,778,900,043.84    | 14,932,126,513.50   | 29,789,036,232.30                        | 36.4%                                                         | 51,989,863,811.54                    |
| 22 - OTHER RECURRENT COSTS (EXCLUDING 2201)            | 131,018,354,898.00   | 27,596,318,431.33   | 45,649,595,881.74                        | 34.8%                                                         | 85,368,759,016.26                    |
| Breakdown of Other Recurrent Costs                     |                      |                     |                                          |                                                               |                                      |
| 2202 - OVERHEAD COST                                   | 80,507,656,000.00    | 11,982,203,498.45   | 18,343,968,265.52                        | 22.8%                                                         | 62,163,687,734.48                    |
| OTHER RECURRENT (2203-2208)                            | 50,510,698,898.00    | 15,614,114,932.88   | 27,305,627,616.22                        | 54.1%                                                         | 23,205,071,281.78                    |
| Transfer to Capital Account                            | 108,714,323,982.16   | 57,866,745,412.94   | 110,426,728,378.48                       | 101.6%                                                        | - 1,712,404,396.32                   |
| Other Receipts                                         | 67,859,999,639.84    | -                   | -                                        | 0.0%                                                          | 67,859,999,639.84                    |
| 13 - AID AND GRANTS                                    | 16,700,000,000.00    | -                   | -                                        | 0.0%                                                          | 16,700,000,000.00                    |
| 14 - CAPITAL DEVELOPMENT FUND (CDF) RECEIPTS           | 51,159,999,639.84    | -                   | -                                        | 0.0%                                                          | 51,159,999,639.84                    |
| Capital Expenditure                                    | 176,574,323,622.00   | 55,234,238,863.22   | 98,923,617,113.55                        | 56.0%                                                         | 77,650,706,508.45                    |
| 23 - CAPITAL EXPENDITURE                               | 176,574,323,622.00   | 55,234,238,863.22   | 98,923,617,113.55                        | 56.0%                                                         | 77,650,706,508.45                    |
| Total Revenue (including OB)                           | 389,371,578,563.84   | 100,395,190,357.77  | 185,865,360,492.52                       | 47.7%                                                         | 203,506,218,071.32                   |
| Total Expenditure                                      | 389,371,578,563.84   | 97,762,683,808.05   | 174,362,249,227.59                       | 44.8%                                                         | 215,009,329,336.25                   |