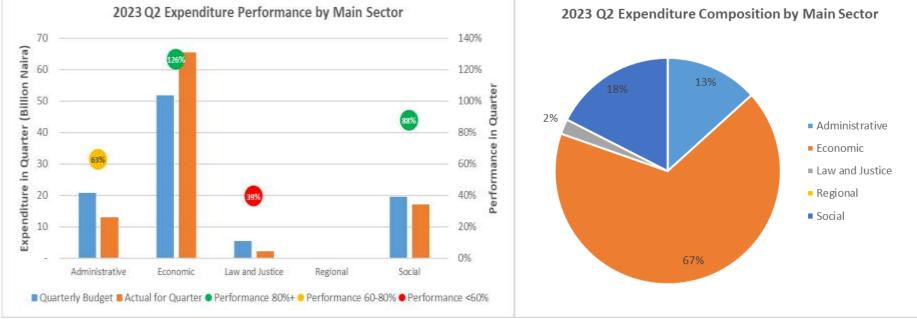

#### Bayelsa State Government 2023 Q2 Budget Performance Report - Summary

| Item                                                   | 2023 Original Budget | 2023 Q2 Performance | 2023 Performance Year to<br>Date (Q1-Q2) | % Performance Year to<br>Date against 2023<br>Original Budget | Balance (against Original<br>Budget) |
|--------------------------------------------------------|----------------------|---------------------|------------------------------------------|---------------------------------------------------------------|--------------------------------------|
| Opening Balance                                        | 12,211,578,924.00    | -                   | 12,211,578,924.00                        | 100.0%                                                        | -                                    |
| Recurrent Revenue                                      | 309,300,000,000.00   | 100,395,190,357.77  | 173,653,781,568.52                       | 56.1%                                                         | 135,646,218,431.48                   |
| 11 - GOVERNMENT SHARE OF FAAC                          | 289,300,000,000.00   | 96,504,720,658.06   | 164,004,638,902.34                       | 56.7%                                                         | 125,295,361,097.66                   |
| 12 - INDEPENDENT REVENUE                               | 20,000,000,000.00    | 3,890,469,699.71    | 9,649,142,666.18                         | 48.2%                                                         | 10,350,857,333.82                    |
| Recurrent Expenditure                                  | 212,797,254,941.84   | 42,528,444,944.83   | 75,438,632,114.04                        | 35.5%                                                         | 137,358,622,827.80                   |
| 21 - PERSONNEL COST (INCLUDING 2201 WHERE APPROPRIATE) | 81,778,900,043.84    | 14,932,126,513.50   | 29,789,036,232.30                        | 36.4%                                                         | 51,989,863,811.54                    |
| 22 - OTHER RECURRENT COSTS (EXCLUDING 2201)            | 131,018,354,898.00   | 27,596,318,431.33   | 45,649,595,881.74                        | 34.8%                                                         | 85,368,759,016.26                    |
| Breakdown of Other Recurrent Costs                     |                      |                     |                                          |                                                               |                                      |
| 2202 - OVERHEAD COST                                   | 80,507,656,000.00    | 11,982,203,498.45   | 18,343,968,265.52                        | 22.8%                                                         | 62,163,687,734.48                    |
| OTHER RECURRENT (2203-2208)                            | 50,510,698,898.00    | 15,614,114,932.88   | 27,305,627,616.22                        | 54.1%                                                         | 23,205,071,281.78                    |
| Transfer to Capital Account                            | 108,714,323,982.16   | 57,866,745,412.94   | 110,426,728,378.48                       | 101.6%                                                        | - 1,712,404,396.32                   |
| Other Receipts                                         | 67,859,999,639.84    | -                   | -                                        | 0.0%                                                          | 67,859,999,639.84                    |
| 13 - AID AND GRANTS                                    | 16,700,000,000.00    | -                   | -                                        | 0.0%                                                          | 16,700,000,000.00                    |
| 14 - CAPITAL DEVELOPMENT FUND (CDF) RECEIPTS           | 51,159,999,639.84    | -                   | -                                        | 0.0%                                                          | 51,159,999,639.84                    |
| Capital Expenditure                                    | 176,574,323,622.00   | 55,234,238,863.22   | 98,923,617,113.55                        | 56.0%                                                         | 77,650,706,508.45                    |
| 23 - CAPITAL EXPENDITURE                               | 176,574,323,622.00   | 55,234,238,863.22   | 98,923,617,113.55                        | 56.0%                                                         | 77,650,706,508.45                    |
| Total Revenue (including OB)                           | 389,371,578,563.84   | 100,395,190,357.77  | 185,865,360,492.52                       | 47.7%                                                         | 203,506,218,071.32                   |
| Total Expenditure                                      | 389,371,578,563.84   | 97,762,683,808.05   | 174,362,249,227.59                       | 44.8%                                                         | 215,009,329,336.25                   |