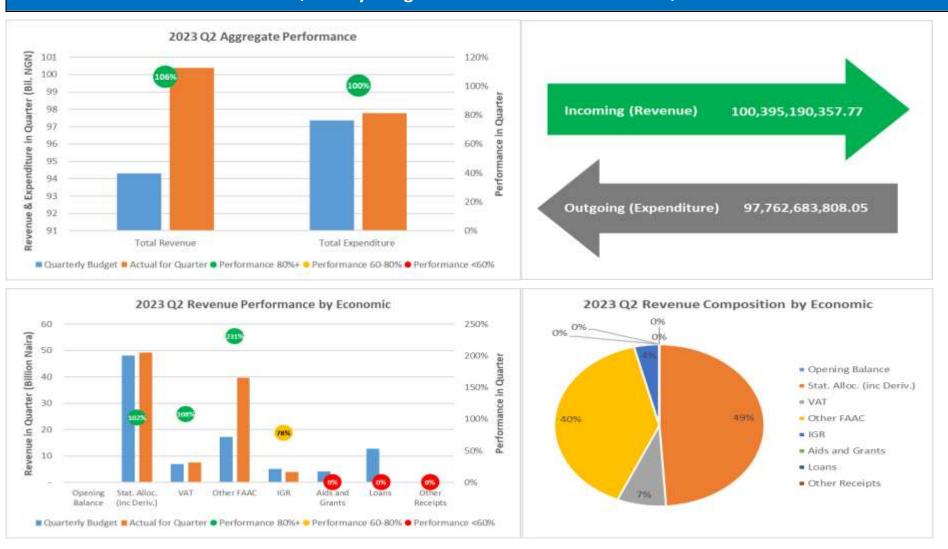

## **1.B** Revenue Performance

The Bayelsa State Government share of FAAC as at 30<sup>th</sup> June, 2023 is N173.33 Billion which is 56.7% performance YTD (N96.505 Billion for Q2which is higher than the estimated quarterly 2023 budget target of N72.325 Billion). The Internally Generated Revenue (IGR) as at 30<sup>th</sup> June, 2023 is N9.64 Billion which is 48.2% performance YTD (N3.890 billion for Q2 which is lower than the 2023 quarterly target of N5.000 Billion).

There is no figure available to us yet on Grants and Loans but will be reported in subsequent quarterly reports.

## **1.C** Recurrent Expenditure Performance

The Recurrent Expenditure (including Personnel Cost, Overhead Cost and Public Debt Services) in the 2023 Budget is N212.797 Billion and the actual expenditure as at 30<sup>th</sup> June, 2023 is N75.43 Billion which is 35.5% performance YTD (N42.528 Billion for Q2).

## 1.D Capital Expenditure Performance

The Capital Expenditure as at 30<sup>th</sup> June, 2023 is N98.92 (N55.234 Billion for Q2) which is 56% of the approved budget of 2023 of N176.574 Billion.

#### Bayelsa State Government 2023 Q2 Budget Performance Report - Summary

| Item                                                   | 2023 Original Budget | 2023 Q2 Performance | 2023 Performance Year to<br>Date (Q1-Q2) | % Performance Year to<br>Date against 2023<br>Original Budget | Balance (against Original<br>Budget) |
|--------------------------------------------------------|----------------------|---------------------|------------------------------------------|---------------------------------------------------------------|--------------------------------------|
| Opening Balance                                        | 12,211,578,924.00    | -                   | 12,211,578,924.00                        | 100.0%                                                        | -                                    |
| Recurrent Revenue                                      | 309,300,000,000.00   | 100,395,190,357.77  | 173,653,781,568.52                       | 56.1%                                                         | 135,646,218,431.48                   |
| 11 - GOVERNMENT SHARE OF FAAC                          | 289,300,000,000.00   | 96,504,720,658.06   | 164,004,638,902.34                       | 56.7%                                                         | 125,295,361,097.66                   |
| 12 - INDEPENDENT REVENUE                               | 20,000,000,000.00    | 3,890,469,699.71    | 9,649,142,666.18                         | 48.2%                                                         | 10,350,857,333.82                    |
| Recurrent Expenditure                                  | 212,797,254,941.84   | 42,528,444,944.83   | 75,438,632,114.04                        | 35.5%                                                         | 137,358,622,827.80                   |
| 21 - PERSONNEL COST (INCLUDING 2201 WHERE APPROPRIATE) | 81,778,900,043.84    | 14,932,126,513.50   | 29,789,036,232.30                        | 36.4%                                                         | 51,989,863,811.54                    |
| 22 - OTHER RECURRENT COSTS (EXCLUDING 2201)            | 131,018,354,898.00   | 27,596,318,431.33   | 45,649,595,881.74                        | 34.8%                                                         | 85,368,759,016.26                    |
| Breakdown of Other Recurrent Costs                     |                      |                     |                                          |                                                               |                                      |
| 2202 - OVERHEAD COST                                   | 80,507,656,000.00    | 11,982,203,498.45   | 18,343,968,265.52                        | 22.8%                                                         | 62,163,687,734.48                    |
| OTHER RECURRENT (2203-2208)                            | 50,510,698,898.00    | 15,614,114,932.88   | 27,305,627,616.22                        | 54.1%                                                         | 23,205,071,281.78                    |
| Transfer to Capital Account                            | 108,714,323,982.16   | 57,866,745,412.94   | 110,426,728,378.48                       | 101.6%                                                        | - 1,712,404,396.32                   |
| Other Receipts                                         | 67,859,999,639.84    | -                   | -                                        | 0.0%                                                          | 67,859,999,639.84                    |
| 13 - AID AND GRANTS                                    | 16,700,000,000.00    | -                   | -                                        | 0.0%                                                          | 16,700,000,000.00                    |
| 14 - CAPITAL DEVELOPMENT FUND (CDF) RECEIPTS           | 51,159,999,639.84    | -                   | -                                        | 0.0%                                                          | 51,159,999,639.84                    |
| Capital Expenditure                                    | 176,574,323,622.00   | 55,234,238,863.22   | 98,923,617,113.55                        | 56.0%                                                         | 77,650,706,508.45                    |
| 23 - CAPITAL EXPENDITURE                               | 176,574,323,622.00   | 55,234,238,863.22   | 98,923,617,113.55                        | 56.0%                                                         | 77,650,706,508.45                    |
| Total Revenue (including OB)                           | 389,371,578,563.84   | 100,395,190,357.77  | 185,865,360,492.52                       | 47.7%                                                         | 203,506,218,071.32                   |
| Total Expenditure                                      | 389,371,578,563.84   | 97,762,683,808.05   | 174,362,249,227.59                       | 44.8%                                                         | 215,009,329,336.25                   |