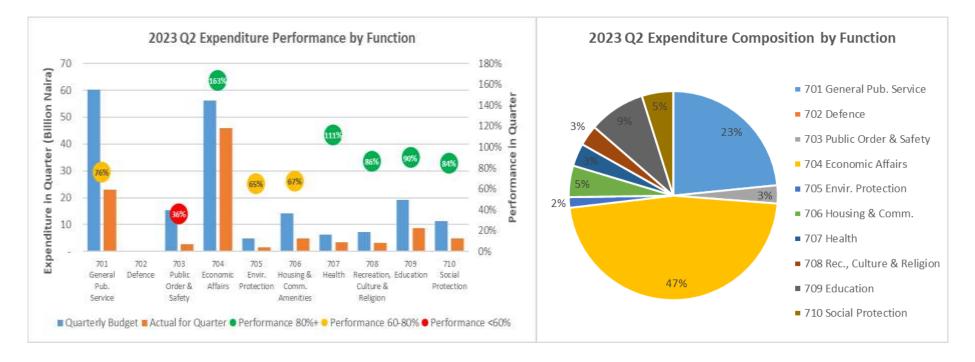

0      | 284,750,000.00                           | 28.5%                                                         | 715,250,000.00                       |
| 7104  | FAMILY AND CHILDREN                                                 | 1,000,000,000.00     | 194,750,000.00      | 284,750,000.00                           | 28.5%                                                         | 715,250,000.00                       |
| 71041 | FAMILY AND CHILDREN                                                 | 1,000,000,000.00     | 194,750,000.00      | 284,750,000.00                           | 28.5%                                                         | 715,250,000.00                       |

# 2.G Quarterly Budget Performance Metrics



# **Quarterly Budget Performance Metrics 2023 Q2**







Bayelsa State Government