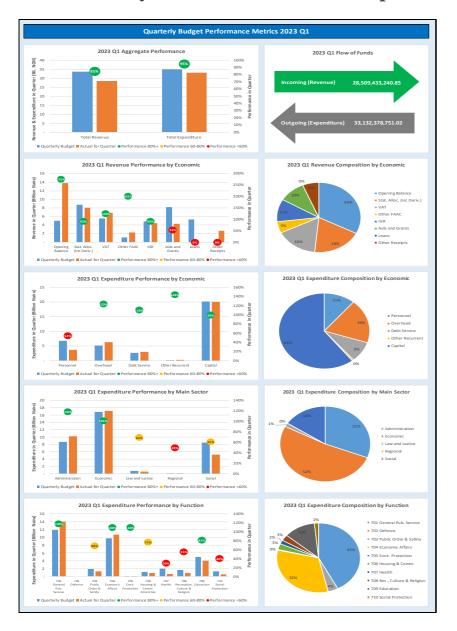

#### 1.B Revenue Performance

For the 1<sup>st</sup> Quarter of 2023, Ebonyi State Government's performance though not optimal was reasonable across most categories. At the aggregate level, a performance of 30.3% of budgeted revenue as at the end of the 1st Quarter implies that the expected performance was above by 5.3% by the end of the 1<sup>st</sup> Quarter of 2023.

With a performance of 26.7% of projected revenue as of the end of the 1<sup>st</sup> Quarter, the State's actual recurrent revenue is above its revenue projection by 1.7%. FAAC receipts at the end of the 1<sup>st</sup> Quarter stood at 27.9%; this is above its projection by 2.9%.

The State's actual IGR collection as of the end of 1st quarter of 2023 was 23% of the Final Budgetary figure. This is below the budgetary mark by 2%. This fall was expected as this was during the heat of the Election cycle in the State as most residents retreated to their States of Origin or villages for campaigning, followed by voting. This was certainly a contributing factor affecting collection performance in the State.

Under Capital Receipts, Aids and Grants has a performance of 13.3% which is a shortfall of 21.7% from its projections. This is in large part due to the non-receipt of funds for Concessioning of the Airport in the 1<sup>st</sup> quarter of 2023; this is expected before the 3<sup>rd</sup> quarter of 2023.

At the sectoral level, the Social Sector led other sectors in terms of the share of its annual budgeted revenue realized at the end of the 1<sup>st</sup> Quarter of the year. The sector realized 26.18% of its budgeted revenue for the year. The Economic Sector followed the Social Sector, having generated 21.3% of the annual budgeted revenue of the sector. The Regional Sector followed the Economic Sector by realizing 17.06% of its sectoral budgeted revenue for the year, while the Law and Justice Sector realized up to 12.07% of the sector's budgeted revenue. The Administrative Sector realized the least proportion by performing up to 2.36% of the sector's annual budgeted revenue as at the end of 1<sup>st</sup>

#### 1.C Recurrent Expenditure Performance

The actual recurrent expenditure of Ebonyi State within the 1<sup>st</sup> quarter of 2023 represents 22.3% of the annual aggregate budgeted recurrent expenditure. This performance is less than the 25% performance that is expected within each quarter (Assuming recurrent expenditure is spread out evenly over the 4 quarters). Payment of Gratuity which was expected to be paid in the 1<sup>st</sup> Quarter of 2023 has been moved to 2<sup>nd</sup> Quarter of 2023.

Disaggregating the recurrent expenditures of the State, in the 1<sup>st</sup> Quarter, Personnel cost took up 13.6% of the budgeted personnel cost for the year based on the Final Budget. This level of performance is lower than the 25% mark for quarterly budget execution. At the sectoral level, the Regional Sector led other sectors in the 1<sup>st</sup> quarter with 25.4% of the sector's annual budgeted personnel cost spent within the 1<sup>st</sup> quarter. The Law and Justice Sector followed with 23.7% performance in the 1<sup>st</sup> quarter, while the Administrative Sector got the third position with 18.2% performance of its annual budgeted personnel cost within the 1<sup>st</sup> quarter. The Social and Economic Sector recorded the least performances of 18.1% and 7% respectively in the 1<sup>st</sup> quarter of the 2023 fiscal year.

The State Government's performance in terms of overhead costs within the 1st quarter of the 2023 fiscal year stood at 30.8% of the budgeted total overhead cost for the year. At the sectoral level, Administrative Sector led other sectors in the 1st quarter with 31.9% of the sector's budgeted annual overhead cost spent within the quarter. The Economic Sector followed with a close second at 26% of its budgeted annual overhead cost spent in the 1st quarter, while the Law and Justice Sector recorded a performance 23.1% of its budgeted annual overhead cost within the 1st Quarter. The Social Sector and the Regional Sector recorded the least performances of 15.7% and 7.7% respectively in the 1st Quarter.

#### 1.D Capital Expenditure Performance

Out of the Final budgeted Capital expenditure of \$\frac{1}{2}139.39\$ billion for the whole year of 2023, the sum of \$\frac{1}{2}20.06\$ billion was spent on Capital projects in the 1st quarter of the year. This amount spent represents 24.8% of the budgeted Capital expenditures spent in the 1st quarter; this lower than the expected 25% performance per quarter for full implementation of the capital expenditure budget. Capital Expenditure in the 1st quarter was close to optimal but we expect increased implementation as we receive expected Capital Receipts and as IGR increases in the upcoming quarters.