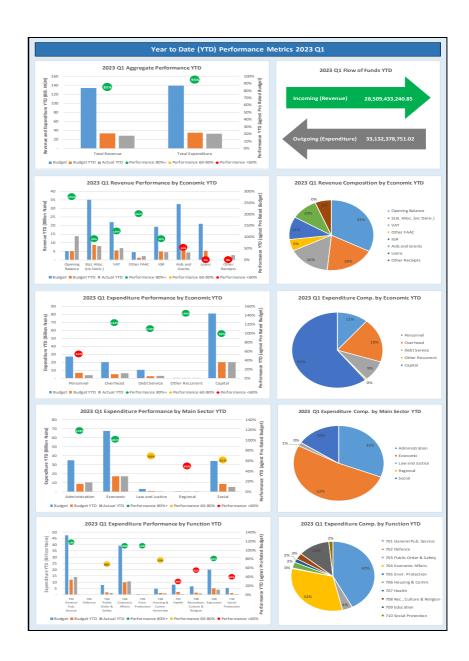

#### 1.B Revenue Performance

For the 1<sup>st</sup> Quarter of 2023, Ebonyi State Government's performance though not optimal was reasonable across most categories. At the aggregate level, a performance of 30.3% of budgeted revenue as at the end of the 1st Quarter implies that the expected performance was above by 5.3% by the end of the 1<sup>st</sup> Quarter of 2023.

With a performance of 26.7% of projected revenue as of the end of the 1<sup>st</sup> Quarter, the State's actual recurrent revenue is above its revenue projection by 1.7%. FAAC receipts at the end of the 1<sup>st</sup> Quarter stood at 27.9%; this is above its projection by 2.9%.

The State's actual IGR collection as of the end of 1st quarter of 2023 was 23% of the Final Budgetary figure. This is below the budgetary mark by 2%. This fall was expected as this was during the heat of the Election cycle in the State as most residents retreated to their States of Origin or villages for campaigning, followed by voting. This was certainly a contributing factor affecting collection performance in the State.

Under Capital Receipts, Aids and Grants has a performance of 13.3% which is a shortfall of 21.7% from its projections. This is in large part due to the non-receipt of funds for Concessioning of the Airport in the 1<sup>st</sup> quarter of 2023; this is expected before the 3<sup>rd</sup> quarter of 2023.

#### 1.C Recurrent Expenditure Performance

The actual recurrent expenditure of Ebonyi State within the 1<sup>st</sup> quarter of 2023 represents 22.3% of the annual aggregate budgeted recurrent expenditure. This performance is less than the 25% performance that is expected within each quarter (Assuming recurrent expenditure is spread out evenly over the 4 quarters). Payment of Gratuity which was expected to be paid in the 1<sup>st</sup> Quarter of 2023 has been moved to 2<sup>nd</sup> Quarter of 2023.

Disaggregating the recurrent expenditures of the State, in the 1<sup>st</sup> Quarter, Personnel cost took up 13.6% of the budgeted personnel cost for the year based on the Final Budget. This level of performance is lower than the 25% mark for quarterly budget execution. At the sectoral level, the Regional Sector led other sectors in the 1<sup>st</sup> quarter with 25.4% of the sector's annual budgeted personnel cost spent within the 1<sup>st</sup> quarter. The Law and Justice Sector followed with 23.7% performance in the 1<sup>st</sup> quarter, while the Administrative Sector got the third position with 18.2% performance of its annual budgeted personnel cost within the 1<sup>st</sup> quarter. The Social and Economic Sector recorded the least performances of 18.1% and 7% respectively in the 1<sup>st</sup> quarter of the 2023 fiscal year.

The State Government's performance in terms of overhead costs within the 1st quarter of the 2023 fiscal year stood at 30.8% of the budgeted total overhead cost for the year. At the sectoral level, Administrative Sector led other sectors in the 1st quarter with 31.9% of the sector's budgeted annual overhead cost spent within the quarter. The Economic Sector followed with a close second at 26% of its budgeted annual overhead cost spent in the 1st quarter, while the Law and Justice Sector recorded a performance 23.1% of its budgeted annual overhead cost within the 1st Quarter. The Social Sector and the Regional Sector recorded the least performances of 15.7% and 7.7% respectively in the 1st Quarter.

#### 1.D Capital Expenditure Performance

Out of the Final budgeted Capital expenditure of \$\frac{1}{2}139.39\$ billion for the whole year of 2023, the sum of \$\frac{1}{2}20.06\$ billion was spent on Capital projects in the 1st quarter of the year. This amount spent represents 24.8% of the budgeted Capital expenditures spent in the 1st quarter; this lower than the expected 25% performance per quarter for full implementation of the capital expenditure budget. Capital Expenditure in the 1st quarter was close to optimal but we expect increased implementation as we receive expected Capital Receipts and as IGR increases in the upcoming quarters.