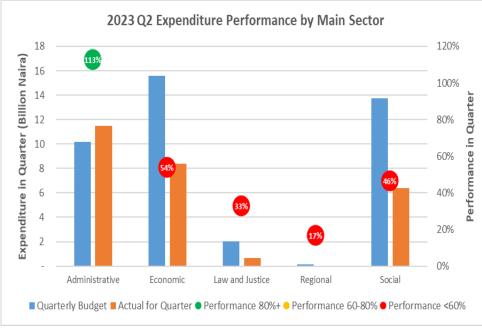

#### 1.E Conclusions

Owing to the shortfall in anticipated revenue inflow and other demands for the limited resources available to the State Government, the 2023 budget objectives and targets expected performance during quarter under review was yet to be realized as at the time of this report. Thus, the percentage performance during period under review indicates recurrent revenue stood at 57.7% and total revenue (including opening balance) stood at 48.0%. on the other hand, recurrent and capital expenditure performance stood at 36.6% and 13.0% respectively, while total expenditure stood at 24.6%.