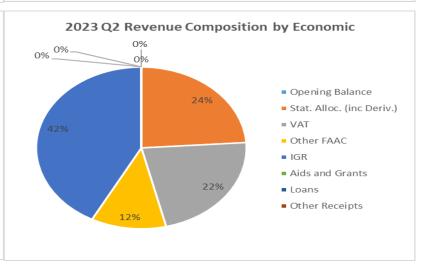

# 2.C Revenue by Economic Classification

**Table 3: Total Revenue by Economic Classification** 

Enugu State Government Budget Performance Report 2023 Q2 - Total Revenue by Economic Classification

| Code     | Economic                                            | 2023 Original Budget       | 2023 Q2 Performance      | 2023 Performance Year to<br>Date (Q1-Q2) | Date against 2023 Original  Budget | Balance (against Original<br>Budget) |
|----------|-----------------------------------------------------|----------------------------|--------------------------|------------------------------------------|------------------------------------|--------------------------------------|
| 1        | REVENUE                                             | <u> 151,602,416,770.00</u> | <u>35,786,034,826.92</u> | <u>59,365,801,126.77</u>                 | <u>39.2%</u>                       | 92,236,615,643.23                    |
| 11       | GOVERNMENT SHARE OF FAAC                            | 69,800,000,000.00          | 20,673,945,352.53        | 40,228,894,260.72                        | <u>57.6%</u>                       | <i>29,571,105,739.28</i>             |
| 1101     | GOVERNMENT SHARE OF FAAC                            | 69,800,000,000.00          | 20,673,945,352.53        | 40,228,894,260.72                        | 57.6%                              | 29,571,105,739.28                    |
| 110101   | STATE GOVERNMENT SHARE OF STATUTORY REVENUES        | 39,000,000,000.00          | 8,568,564,305.85         | 18,270,708,803.70                        | 46.8%                              | 20,729,291,196.30                    |
| 11010101 | STATUTORY ALLOCATION                                | 39,000,000,000.00          | 8,568,564,305.85         | 18,270,708,803.70                        | 46.8%                              | 20,729,291,196.30                    |
| 110102   | STATE GOVERNMENT SHARE OF VAT                       | 26,000,000,000.00          | 7,966,328,793.60         | 15,610,641,747.35                        | 60.0%                              | 10,389,358,252.65                    |
| 11010201 | SHARE OF VAT                                        | 26,000,000,000.00          | 7,966,328,793.60         | 15,610,641,747.35                        | 60.0%                              | 10,389,358,252.65                    |
| 110103   | STATE GOVERNMENT SHARE OF OTHER FAAC REVENUES       | 4,800,000,000.00           | 4,139,052,253.08         | 6,347,543,709.67                         | 132.2%                             | - 1,547,543,709.67                   |
| 11010301 | EXCESS CRUDE                                        | 400,000,000.00             | 682,302,963.14           | 682,302,963.14                           | 170.6%                             | - 282,302,963.14                     |
| 11010313 | Exchange Rate Difference                            | 500,000,000.00             | 2,922,363,377.19         | 3,077,884,486.08                         | 615.6%                             | - 2,577,884,486.08                   |
| 11010315 | Non Oil Revenue                                     | 3,500,000,000.00           | 165,487,250.40           | 855,017,460.39                           | 24.4%                              | 2,644,982,539.61                     |
| 11010318 | Excess Bank Charges Recovered                       | 200,000,000.00             | -                        | 643,570,597.85                           | 321.8%                             | - 443,570,597.85                     |
| 11010319 | Forex Equalization                                  | 200,000,000.00             | 368,898,662.35           | 1,088,768,202.21                         | 544.4%                             | - 888,768,202.21                     |
| 12       | INDEPENDENT REVENUE                                 | <u>30,200,000,000.00</u>   | <u>15,112,089,474.39</u> | <u>17,430,938,266.05</u>                 | <u>57.7%</u>                       | 12,769,061,733.95                    |
| 1201     | TAX REVENUE                                         | 12,682,730,000.00          | 2,535,888,775.54         | 4,120,403,035.89                         | 32.5%                              | 8,562,326,964.11                     |
| 120101   | PERSONAL TAXES                                      | 9,930,000,000.00           | 2,053,773,856.97         | 3,462,556,385.88                         | 34.9%                              | 6,467,443,614.12                     |
| 12010101 | Capital Gains Tax                                   | 30,000,000.00              | 3,603,353.67             | 3,642,153.19                             | 12.1%                              | 26,357,846.81                        |
| 12010102 | Direct Assessment Tax (Current)                     | 150,000,000.00             | 9,183,663.52             | 17,637,446.68                            | 11.8%                              | 132,362,553.32                       |
| 12010103 | Direct Assessment Tax (Arrears/Late)                | 50,000,000.00              | ı                        | 3,419,966.00                             | 6.8%                               | 46,580,034.00                        |
| 12010104 | Pay As You Earn (PAYE) - Federal                    | 4,000,000,000.00           | 1,016,928,284.78         | 2,040,828,649.58                         | 51.0%                              | 1,959,171,350.42                     |
| 12010105 | Pay As You Earn (PAYE) - State (Adjustment Voucher) | 700,000,000.00             | 52,134,000.00            | 67,571,983.47                            | 9.7%                               | 632,428,016.53                       |
| 12010106 | Pay As You Earn (PAYE) - Local Government           | 200,000,000.00             | 52,083,250.00            | 64,145,040.73                            | 32.1%                              | 135,854,959.27                       |
| 12010107 | Pay As You Earn (PAYE) - Companies                  | 4,200,000,000.00           | 919,766,605.00           | 1,241,205,419.20                         | 29.6%                              | 2,958,794,580.80                     |
| 12010108 | Pay as You Earn (PAYE) - (Arrears)                  | 300,000,000.00             | 74,700.00                | 24,105,727.03                            | 8.0%                               | 275,894,272.97                       |
| 12010109 | Penalties Tax                                       | 300,000,000.00             | 1                        | -                                        | 0.0%                               | 300,000,000.00                       |
| 120103   | OTHER TAXES                                         | 2,752,730,000.00           | 482,114,918.57           | 657,846,650.01                           | 23.9%                              | 2,094,883,349.99                     |
| 12010301 | Pools Betting Tax (Current)                         | 1,040,000.00               | ı                        | 15,000.00                                | 1.4%                               | 1,025,000.00                         |
| 12010303 | 5% Withholding Tax on Payment to Contractors        | 451,000,000.00             | 171,276,599.91           | 226,860,607.26                           | 50.3%                              | 224,139,392.74                       |
| 12010304 | 10% Withholding Tax on Dividends                    | 222,300,000.00             | 18,798,568.34            | 19,074,053.29                            | 8.6%                               | 203,225,946.71                       |
| 12010305 | 10% Withholding Tax on Bank Interest                | 350,000,000.00             | 195,370,284.94           | 293,883,554.06                           | 84.0%                              | 56,116,445.94                        |
| 12010306 | 10% Withholding Tax on Rent                         | 10,000,000.00              | 3,359,798.22             | 7,266,588.22                             | 72.7%                              | 2,733,411.78                         |
| 12010307 | 10% Withholding Tax on Royalty                      | 1,000,000.00               | 758,863.16               | 758,863.16                               | 75.9%                              | 241,136.84                           |
| 12010308 | 10% Withholding Tax on Director's Fees              | 13,000,000.00              | 3,462,300.00             | 3,607,300.00                             | 27.7%                              | 9,392,700.00                         |
| 12010309 | Tax Collection Agent Debit/Rural Tax                | 30,000.00                  | 5,700.00                 | 5,700.00                                 | 19.0%                              | 24,300.00                            |
| 12010310 | Education Development Levy                          | 400,000.00                 | 63,500.00                | 75,600.00                                | 18.9%                              | 324,400.00                           |
| 12010312 | Enugu State Property and Land Use Tax               | 265,000,000.00             | 9,004,625.00             | 14,212,905.02                            | 5.4%                               | 250,787,094.98                       |
| 12010314 | Mortuary Levy                                       | 270,000.00                 | 317.00                   | 2,717.00                                 | 1.0%                               | 267,283.00                           |
| 12010315 | Infrastructural Development Levy                    | 424,490,000.00             | 477,500.00               | 2,347,250.00                             | 0.6%                               | 422,142,750.00                       |
| 12010316 | 10% Withholding Tax on Consultancy                  | 1,000,000.00               | -                        | -                                        | 0.0%                               | 1,000,000.00                         |
| 12010317 | Sports Betting Proprietors Lucky Tax                | 9,000,000.00               | 9,000,000.00             | 9,000,000.00                             | 100.0%                             | -                                    |
| 12010318 | Loto Proprietors Weekly Tax                         | 4,200,000.00               | 3,000,000.00             | 3,000,000.00                             | 71.4%                              | 1,200,000.00                         |
| 12010319 | DEVELOPMENT LEVIES                                  | 1,000,000,000.00           | 67,536,862.00            | 77,736,512.00                            | 7.8%                               | 922,263,488.00                       |

| Code     | Economic                                                 | 2023 Original Budget | 2023 Q2 Performance | 2023 Performance Year to<br>Date (Q1-Q2) | % Performance Year to<br>Date against 2023 Original<br>Budget | Balance (against Original<br>Budget)  |
|----------|----------------------------------------------------------|----------------------|---------------------|------------------------------------------|---------------------------------------------------------------|---------------------------------------|
| 1202     | NON-TAX REVENUE                                          | 17,517,270,000.00    | 12,576,200,698.85   | 13,310,535,230.16                        | 76.0%                                                         | 4,206,734,769.84                      |
| 120201   | LICENCES - GENERAL                                       | 440,226,000.00       | 19,623,504.74       | 19,916,304.74                            | 4.5%                                                          | 420,309,695.26                        |
| 12020122 | HUNTING PERMITS                                          | 50,000.00            | ı                   | 25,000.00                                | 50.0%                                                         | 25,000.00                             |
| 12020132 | MOTOR VEHICLE LICENSES                                   | 300,000,000.00       | -                   | -                                        | 0.0%                                                          | 300,000,000.00                        |
| 12020133 | DRIVERS' LICENSES                                        | 105,000,000.00       | 155,304.74          | 160,104.74                               | 0.2%                                                          | 104,839,895.26                        |
| 12020138 | Forestry Licenses                                        | 900,000.00           | -                   | -                                        | 0.0%                                                          | 900,000.00                            |
| 12020145 | Pools Agents Licenses (Current)                          | 240,000.00           | 88,200.00           | 88,200.00                                | 36.8%                                                         | 151,800.00                            |
| 12020150 | Pools Proprietor Licenses                                | 300,000.00           | 300,000.00          | 300,000.00                               | 100.0%                                                        | -                                     |
| 12020180 | Tricycle Licenses                                        | 6,000,000.00         |                     | 162,000.00                               | 2.7%                                                          | 5,838,000.00                          |
| 12020181 | License for Water Producing Companies                    | 300,000.00           | 45,000.00           | 45,000.00                                | 15.0%                                                         | 255,000.00                            |
| 12020189 | Renewal of License for Water Producing Companies         | 2,550,000.00         | 35,000.00           | 70,000.00                                | 2.7%                                                          | 2,480,000.00                          |
| 12020190 | Renewal of License for Commercial/Private Water Borehole | 980,000.00           | -                   | -                                        | 0.0%                                                          | 980,000.00                            |
| 12020191 | Loto Proprietors License                                 | 2,100,000.00         | 2,000,000.00        | 2,000,000.00                             | 95.2%                                                         | 100,000.00                            |
| 12020192 | Loto Ageat License                                       | 2,170,000.00         | 2,000,000.00        | 2,000,000.00                             | 92.2%                                                         | 170,000.00                            |
| 12020193 | Sport Betting Proprictor s License                       | 15,000,000.00        | 11,000,000.00       | 11,000,000.00                            | 73.3%                                                         | 4,000,000.00                          |
| 12020193 | Sport Betting Agent License                              | 4,400,000.00         | 4,000,000.00        | 4,000,000.00                             | 90.9%                                                         | 400,000.00                            |
| 12020194 | Permit Licences and Concession                           | 236,000.00           | 7,000,000.00        | 66,000.00                                | 28.0%                                                         | 170,000.00                            |
| 12020193 | FEES - GENERAL                                           | 9,650,247,000.00     | 4,455,103,552.06    | 5,083,165,978.78                         | 52.7%                                                         | 4,567,081,021.22                      |
| 120204   | COURT FEES                                               | 135,000,000.00       | 22,041,184.01       | 30,905,224.01                            | 22.9%                                                         | 104,094,775.99                        |
| 12020401 | TRADE UNION FEES                                         | 2,000,000.00         | 193,500.00          | 193,500.00                               | 9.7%                                                          | 1,806,500.00                          |
|          |                                                          |                      | 193,300.00          | 193,300.00                               | 0.0%                                                          | 2,000,000.00                          |
| 12020412 | RESEARCH TESTING FEES                                    | 2,000,000.00         | 705 000 00          | 47.250.050.00                            | *****                                                         | , , , , , , , , , , , , , , , , , , , |
| 12020417 | CONTRACTOR REGISTRATION FEES                             | 9,265,000.00         | 705,000.00          | 17,250,050.00                            | 186.2%                                                        | - 7,985,050.00                        |
| 12020424 | ACCREDITATION FEES                                       | 1,700,000.00         | -                   | -                                        | 0.0%                                                          | 1,700,000.00                          |
| 12020426 | COURT SUMMONS FEES                                       | 1,000,000.00         | 10,200.00           | 10,200.00                                | 1.0%                                                          | 989,800.00                            |
| 12020427 | TENDER FEES                                              | 20,359,000.00        | 6,119,050.00        | 6,249,250.00                             | 30.7%                                                         | 14,109,750.00                         |
| 12020428 | FIRE SAFETY CERTIFICATE FEES                             | 1,700,000.00         | -                   | -                                        | 0.0%                                                          | 1,700,000.00                          |
| 12020430 | PROFESSIONAL REGISTRATION FEES                           | 1,500,000.00         | -                   | -                                        | 0.0%                                                          | 1,500,000.00                          |
| 12020431 | ENVIRONMENTAL IMPACT ASSESSMENT FEES                     | 7,000,000.00         | 1,360,000.00        | 1,361,000.00                             | 19.4%                                                         | 5,639,000.00                          |
| 12020436 | BILL BOARD ADVERTISEMENT FEES                            | 24,500,000.00        | 5,158,095.75        | 5,158,095.75                             | 21.1%                                                         | 19,341,904.25                         |
| 12020437 | DEEDS REGISTRATION FEES                                  | 135,000,000.00       | 28,051,633.27       | 29,057,833.27                            | 21.5%                                                         | 105,942,166.73                        |
| 12020438 | SURVEY/ PLANNING/ BUILDING FEES                          | 331,000,000.00       | 90,123,005.00       | 95,920,421.50                            | 29.0%                                                         | 235,079,578.50                        |
| 12020441 | LABORATORY FEES                                          | 108,106,000.00       | 21,149,975.00       | 35,111,760.00                            | 32.5%                                                         | 72,994,240.00                         |
| 12020442 | ASSOCIATION FEES                                         | 2,003,000.00         | 918,000.00          | 1,076,500.00                             | 53.7%                                                         | 926,500.00                            |
| 12020446 | AGRICULTURAL/VETINARY SERVICES FEES                      | 2,150,000.00         | 1,000,000.00        | 2,070,200.00                             | 96.3%                                                         | 79,800.00                             |
| 12020447 | LAND USE FEES                                            | 40,000,000.00        | 23,213,001.12       | 25,390,867.52                            | 63.5%                                                         | 14,609,132.48                         |
| 12020449 | BUSINESS/TRADE OPERATING FEES                            | 118,000,000.00       | 21,378,500.00       | 27,112,315.16                            | 23.0%                                                         | 90,887,684.84                         |
| 12020450 | INSPECTION FEES                                          | 122,540,000.00       | 6,267,842.00        | 8,139,533.00                             | 6.6%                                                          | 114,400,467.00                        |
| 12020452 | SCHOOL/ TUITION/ EXAMINATION FEES                        | 202,250,000.00       | -                   | -                                        | 0.0%                                                          | 202,250,000.00                        |
| 12020453 | APPLICATIONS FEES                                        | 36,275,000.00        | 15,451,361.00       | 16,079,561.00                            | 44.3%                                                         | 20,195,439.00                         |
| 12020454 | PARKING FEES                                             | 4,000,000.00         | 982,769.00          | 1,379,659.00                             | 34.5%                                                         | 2,620,341.00                          |
| 12020455 | Registration of Motor Vehicles Fees                      | 134,000,000.00       | 21,254,452.88       | 47,318,087.88                            | 35.3%                                                         | 86,681,912.12                         |
| 12020456 | Road Trafic Exam Fees                                    | 150,000,000.00       | 149,966,100.00      | 150,000,000.00                           | 100.0%                                                        | -                                     |
| 12020464 | Fees for Registration of Non Formal Learning Center      | 100,000.00           |                     | -                                        | 0.0%                                                          | 100,000.00                            |
| 12020465 | Renewal of Non Formal Learning Center                    | 100,000.00           | -                   | -                                        | 0.0%                                                          | 100,000.00                            |
| 12020468 | Legacy Estate Development Fee                            | 1,150,000.00         | 59,800.00           | 490,237.50                               | 42.6%                                                         | 659,762.50                            |
| 12020400 | Survey Fee                                               | 78,655,000.00        | 49,709,728.60       | 49,709,728.60                            | 63.2%                                                         | 28,945,271.40                         |
| 12020470 | Computerization Fee                                      | 11,485,000.00        | 1,005,000.00        | 6,557,920.00                             | 57.1%                                                         | 4,927,080.00                          |
| 12020471 | Registration of Private School                           | 6,000,000.00         | 4,656,000.00        | 5,756,000.00                             | 95.9%                                                         | 244,000.00                            |
| 12020475 | Renewal of Registration of Private School                | 35,000,000.00        | 9,360,500.00        | 25,203,500.00                            | 72.0%                                                         | 9,796,500.00                          |
| 12020476 |                                                          | 100,000.00           | 100,000.00          | 100,000.00                               | 100.0%                                                        | 3,730,300.00                          |
|          | Application Form Fees from Private School                |                      | 100,000.00          | 100,000.00                               |                                                               |                                       |
| 12020483 | Registration of Youth Clubs and Organisations            | 200,000.00           | -                   | -                                        | 0.0%                                                          | 200,000.00                            |
| 12020484 | Renewal of Youth Clubs and Organisatioins                | 50,000.00            | 2 (02 502 02        |                                          |                                                               | 50,000.00                             |
| 12020487 | Registration Fees of Hospital                            | 31,100,000.00        | 3,682,580.00        | 5,337,328.00                             | 17.2%                                                         | 25,762,672.00                         |
| 12020488 | Renewal Registration Fees of Hospital                    | 30,000,000.00        | 10,387,500.00       | 10,798,500.00                            | 36.0%                                                         | 19,201,500.00                         |
| 12020491 | Tuition Fees                                             | 2,913,926,200.00     | 2,544,730,750.00    | 2,604,723,670.00                         | 89.4%                                                         | 309,202,530.00                        |
| 12020492 | Examination Fees                                         | 984,806,000.00       | 348,075,260.00      | 458,699,610.00                           | 46.6%                                                         | 526,106,390.00                        |