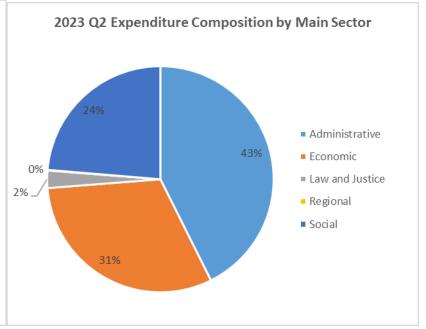

#### 1.E Conclusions

Owing to the shortfall in anticipated revenue inflow and other demands for the limited resources available to the State Government, the 2023 budget objectives and targets expected performance during quarter under review was yet to be realized as at the time of this report. Thus, the percentage performance during period under review indicates recurrent revenue stood at 57.7% and total revenue (including opening balance) stood at 48.0%. on the other hand, recurrent and capital expenditure performance stood at 36.6% and 13.0% respectively, while total expenditure stood at 24.6%.