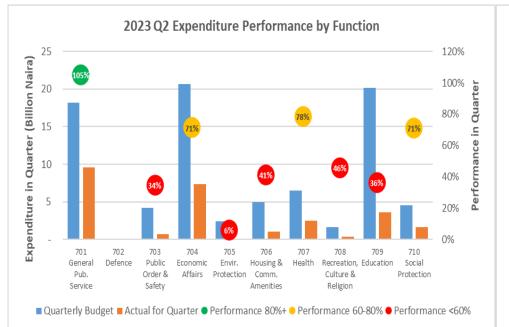

| 014800100100 Ent. 016300000000 Mir 016300100100 Min 016600000000 Mir 016600100100 Min 01670000000 Mir 02150000000 Mir 02150000000 Mir 021502600100 Vet 021510200100 Ent. 021510700200 Ent. 021510700200 Ent. 021510700100 Min 02150200100 OFer 021510700100 Ent. 02200100100 Mir 022000100100 Mir 022000000000 Mir 022000000000 Ent. 022001200100 Ent. 022001200100 Ent.                                                                                                                                                                                                                                                                                                                                                                                                                                                                                                                                                                                                                                                                                                                                                                                                                                                                                                                                                                                                                                                                                                                                                                                                                                                                                                                                                                                                                                                                                                                                                                                                                                                                                                                                                                                                                                                                                                                                                                                                                                                                                                                                                                                                                                                                                                                          | nugu State Independent Electoral Commission nugu State Independent Electoral Commission inistry of Inter Ministerial Affairs inistry of Inter Ministerial Affairs inistry of Inter Ministerial Affairs inistry of Human Capital Development and Poverty Reduction inistry of Human Capital Development and Poverty Reduction inistry of Special Duties & Inergovernmental Affairs inistry of Special Duties & Inergovernmental Affairs inistry of Special Duties & Inergovernmental Affairs inistry of Agriculture and Natural Resources inistry of Agriculture and Natural Resources inistry of Agriculture and Natural Resources eterinary School, Achi nugu State Agricultural Development Programme (ENADEP) ertilizer Procurement and Distribution Company Ltd nugu State FADAM Project nugu State FADAM Project nugu State PAPEALS Agency inistry of Finance and Economic Development | 244,994,260.00 244,994,260.00 14,114,138,790.00 1,114,138,790.00 277,593,670.00 277,593,670.00 33,318,790.00 33,318,790.00 5,818,856,390.00 1,052,666,590.00 2,700,000.00 72,300,000.00 2,400,000.00 1,005,789,800.00 183,000,000.00 3,500,000,000.00 10,827,236,130.00 807,088,830.00 | 27,588,911.35 27,588,911.35 519,441,548.78 519,441,548.78 7,597,757.92 7,597,757.92 4,672,948.15 4,672,948.15 8,366,569,367.69 119,297,189.74 115,598,763.06 - 3,698,426.68 | 48,233,429.14 48,233,429.14 522,563,939.38 522,563,939.38 14,341,587.52 14,341,587.52 8,958,081.25 8,958,081.25 13,114,917,829.88 234,860,581.80 231,162,155.12 - 3,698,426.68 | 8udget 19.7% 19.7% 46.9% 46.9% 5.2% 5.2% 26.9% 21.1% 4.0% 22.0% 0.0% 5.1% 0.0% | 196,760,830.86 196,760,830.86 196,760,830.86 591,574,850.62 591,574,850.62 263,252,082.48 263,252,082.48 24,360,708.75 24,360,708.75 49,111,553,210.12 5,583,995,808.20 821,504,434.88 2,700,000.00 68,601,573.32 2,400,000.00 1,005,789,800.00 |
|---------------------------------------------------------------------------------------------------------------------------------------------------------------------------------------------------------------------------------------------------------------------------------------------------------------------------------------------------------------------------------------------------------------------------------------------------------------------------------------------------------------------------------------------------------------------------------------------------------------------------------------------------------------------------------------------------------------------------------------------------------------------------------------------------------------------------------------------------------------------------------------------------------------------------------------------------------------------------------------------------------------------------------------------------------------------------------------------------------------------------------------------------------------------------------------------------------------------------------------------------------------------------------------------------------------------------------------------------------------------------------------------------------------------------------------------------------------------------------------------------------------------------------------------------------------------------------------------------------------------------------------------------------------------------------------------------------------------------------------------------------------------------------------------------------------------------------------------------------------------------------------------------------------------------------------------------------------------------------------------------------------------------------------------------------------------------------------------------------------------------------------------------------------------------------------------------------------------------------------------------------------------------------------------------------------------------------------------------------------------------------------------------------------------------------------------------------------------------------------------------------------------------------------------------------------------------------------------------------------------------------------------------------------------------------------------------------------------------------------------------------------------------------------------------------------|-------------------------------------------------------------------------------------------------------------------------------------------------------------------------------------------------------------------------------------------------------------------------------------------------------------------------------------------------------------------------------------------------------------------------------------------------------------------------------------------------------------------------------------------------------------------------------------------------------------------------------------------------------------------------------------------------------------------------------------------------------------------------------------------------------------------------------------------------------------------------------------------------------------------------------------------------------------------------------------------------------------------------------------------------------------------------------------------------------------------------|----------------------------------------------------------------------------------------------------------------------------------------------------------------------------------------------------------------------------------------------------------------------------------------|-----------------------------------------------------------------------------------------------------------------------------------------------------------------------------|--------------------------------------------------------------------------------------------------------------------------------------------------------------------------------|--------------------------------------------------------------------------------|-------------------------------------------------------------------------------------------------------------------------------------------------------------------------------------------------------------------------------------------------|
| 01630000000         Mir           016300100100         Mir           01660000000         Mir           016600100100         Mir           016600100100         Mir           016700100100         Mir           02000000000         Mir           021500100100         Mir           021502600100         Vet           021510200100         Ent           021510400100         Fer           021510700100         Ent           021510700200         Ent           021510700300         Ent           022000100100         Mir           022000100100         Mir           02200000000         Bot           02200120010         Ent           02200120010         Bot           02200120010         Ent           02200120010         Bot           02200120010         Ent           02200120010         Ent           02200120010         Ent           02200120010         Ent           02200120010         Ent           02200120010         Ent                                                                                                                                                                                                                                                                                                                                                                                                                                                                                                                                                                                                                                                                                                                                                                                                                                                                                                                                                                                                                                                                                                                                                                                                                                                                                                                                                                                                                                                                                                                                                                                                                                                                                                                                                                                                                                                      | inistry of Inter Ministerial Affairs inistry of Inter Ministerial Affairs inistry of Inter Ministerial Affairs inistry of Human Capital Development and Poverty Reduction inistry of Human Capital Development and Poverty Reduction inistry of Special Duties & Inergovernmental Affairs inistry of Special Duties & Inergovernmental Affairs inistry of Special Duties & Inergovernmental Affairs inistry of Agriculture and Natural Resources inistry of Agriculture and Natural Resources inistry of Agriculture and Natural Resources eterinary School, Achi nugu State Agricultural Development Programme (ENADEP) etrilizer Procurement and Distribution Company Ltd nugu State FADAM Project nugu State FADAM Project nugu State APPEALS Agency inistry of Finance and Economic Development inistry of Finance and Economic Development iffice of the State Accountant- General                                                                                                                                                                                                                                 | 1,114,138,790.00 1,114,138,790.00 277,593,670.00 277,593,670.00 33,318,790.00 33,318,790.00 33,318,790.00 5,818,856,390.00 1,052,666,590.00 2,700,000.00 72,300,000.00 1,005,789,800.00 183,000,000.00 3,500,000.00 10,827,236,130.00 807,088,830.00                                   | 519,441,548.78 519,441,548.78 7,597,757.92 7,597,757.92 4,672,948.15 4,672,948.15 8,366,569,367.69 119,297,189.74 115,598,763.06                                            | 522,563,939.38 522,563,939.38 14,341,587.52 14,341,587.52 8,958,081.25 8,958,081.25 13,114,917,829.88 234,860,581.80 231,162,155.12                                            | 46.9% 46.9% 5.2% 5.2% 26.9% 26.9% 21.1% 4.0% 5.2.0% 0.0% 5.1% 0.0% 0.0%        | \$91,574,850.62<br>591,574,850.62<br>263,252,082.48<br>263,252,082.48<br>24,360,708.75<br>24,360,708.75<br>49,111,653,210.12<br>5,583,995,808.20<br>821,504,434.88<br>2,700,000.00<br>68,601,573.32<br>2,400,000.00<br>1,005,789,800.00         |
| 016300100100 Min 016600000000 Mir 016600100100 Min 016700000000 Mir 016700100100 Min 02000000000 Mir 02150000000 Mir 021500100100 Min 02150100100 Min 02150100100 Min 021510200100 Ent. 021510700100 Ent. 021510700100 Ent. 021510700300 Ent. 02200000000 Mir 02200000000 Mir 02200010010 Min 02200010010 Min 02200010010 Min 02200100100 Min 022001200100 Ent. 022001200100 Min 022001200100 Ent.                                                                                                                                                                                                                                                                                                                                                                                                                                                                                                                                                                                                                                                                                                                                                                                                                                                                                                                                                                                                                                                                                                                                                                                                                                                                                                                                                                                                                                                                                                                                                                                                                                                                                                                                                                                                                                                                                                                                                                                                                                                                                                                                                                                                                                                                                                                                                                                                            | inistry of Inter Ministerial Affairs  inistry of Human Capital Development and Poverty Reduction  inistry of Human Capital Development and Poverty Reduction  inistry of Special Duties & Inergovernmental Affairs  inistry of Special Duties & Inergovernmental Affairs  inistry of Special Duties & Inergovernmental Affairs  conomic Sector  inistry of Agriculture and Natural Resources  inistry of Agriculture and Natural Resources  eterinary School, Achi  nugu State Agricultural Development Programme (ENADEP)  ertilizer Procurement and Distribution Company Ltd  nugu State FADAM Project  nugu State FGN/IFAD Agency  nugu State APPEALS Agency  inistry of Finance and Economic Development  inistry of Finance and Economic Development  ffice of the State Accountant- General                                                                                                                                                                                                                                                                                                                       | 1,114,138,790.00 277,593,670.00 277,593,670.00 277,593,670.00 33,318,790.00 33,318,790.00 33,318,790.00 5,818,856,390.00 1,052,666,590.00 2,700,000.00 72,300,000.00 2,400,000.00 1,005,789,800.00 183,000,000.00 3,500,000,000 10,827,236,130.00 807,088,830.00                       | 519,441,548.78 7,597,757.92 7,597,757.92 4,672,948.15 4,672,948.15 8,366,569,367.69 119,297,189.74 115,598,763.06 - 3,698,426.68                                            | 522,563,939.38 14,341,587.52 14,341,587.52 8,958,081.25 8,958,081.25 13,114,917,829.88 234,860,581.80 231,162,155.12 3,698,426.68                                              | 46.9% 5.2% 5.2% 26.9% 26.9% 21.1% 4.0% 22.0% 0.0% 5.1% 0.0% 0.0%               | 591,574,850.62 263,252,082.48 263,252,082.48 24,360,708.75 24,360,708.75 49,111,653,210.12 5,583,995,808.20 821,504,434.88 2,700,000.00 68,601,573.32 2,400,000.00 1,005,789,800.00                                                             |
| 01660000000         Mir           016600100100         Mir           01670000000         Mir           016700100100         Mir           02000000000         Ecc           021500100100         Mir           021500100100         Vet           021510200100         En           021510200100         En           021510700100         En           021510700100         En           021510700300         En           02200100100         Mir           0220000000         Mir           02200000000         Off           02200120010         En           02200120010         En </td <td>inistry of Human Capital Development and Poverty Reduction inistry of Human Capital Development and Poverty Reduction inistry of Special Duties &amp; Inergovernmental Affairs conomic Sector inistry of Agriculture and Natural Resources inistry of Agriculture and Natural Resources inistry of Agriculture and Natural Resources eterinary School, Achi inugu State Apricultural Development Programme (ENADEP) ertilizer Procurement and Distribution Company Ltd inugu State FADAM Project inugu State FADAM Project inugu State APPEALS Agency inistry of Finance and Economic Development inistry of Finance and Economic Development inistry of Finance and Economic Development iffice of the State Accountant- General</td> <td>277,593,670.00 277,593,670.00 37,593,670.00 33,318,790.00 33,318,790.00 62,226,571,040.00 5,818,856,390.00 1,052,666,590.00 2,700,000.00 72,300,000.00 2,400,000.00 1,005,789,800.00 183,000,000.00 3,500,000,000 10,827,236,130.00 807,088,830.00</td> <td>7,597,757.92 7,597,757.92 4,672,948.15 4,672,948.15 8,366,569,367.69 119,297,189.74 115,598,763.06 3,698,426.68</td> <td>14,341,587.52<br/>14,341,587.52<br/>8,958,081.25<br/>8,958,081.25<br/>13,114,917,829.88<br/>234,860,581.80<br/>231,162,155.12<br/>-<br/>3,698,426.68</td> <td>5.2% 5.2% 26.9% 26.9% 21.1% 4.0% 22.0% 0.0% 5.1% 0.0% 0.0%</td> <td>263,252,082.48<br/>263,252,082.48<br/>24,360,708.75<br/>24,360,708.75<br/>49,111,553,210.12<br/>5,583,995,808.20<br/>821,504,434.88<br/>2,700,000.00<br/>68,601,573.32<br/>2,400,000.00<br/>1,005,789,800.00</td> | inistry of Human Capital Development and Poverty Reduction inistry of Human Capital Development and Poverty Reduction inistry of Special Duties & Inergovernmental Affairs conomic Sector inistry of Agriculture and Natural Resources inistry of Agriculture and Natural Resources inistry of Agriculture and Natural Resources eterinary School, Achi inugu State Apricultural Development Programme (ENADEP) ertilizer Procurement and Distribution Company Ltd inugu State FADAM Project inugu State FADAM Project inugu State APPEALS Agency inistry of Finance and Economic Development inistry of Finance and Economic Development inistry of Finance and Economic Development iffice of the State Accountant- General                                                                                                                                                                                                                            | 277,593,670.00 277,593,670.00 37,593,670.00 33,318,790.00 33,318,790.00 62,226,571,040.00 5,818,856,390.00 1,052,666,590.00 2,700,000.00 72,300,000.00 2,400,000.00 1,005,789,800.00 183,000,000.00 3,500,000,000 10,827,236,130.00 807,088,830.00                                     | 7,597,757.92 7,597,757.92 4,672,948.15 4,672,948.15 8,366,569,367.69 119,297,189.74 115,598,763.06 3,698,426.68                                                             | 14,341,587.52<br>14,341,587.52<br>8,958,081.25<br>8,958,081.25<br>13,114,917,829.88<br>234,860,581.80<br>231,162,155.12<br>-<br>3,698,426.68                                   | 5.2% 5.2% 26.9% 26.9% 21.1% 4.0% 22.0% 0.0% 5.1% 0.0% 0.0%                     | 263,252,082.48<br>263,252,082.48<br>24,360,708.75<br>24,360,708.75<br>49,111,553,210.12<br>5,583,995,808.20<br>821,504,434.88<br>2,700,000.00<br>68,601,573.32<br>2,400,000.00<br>1,005,789,800.00                                              |
| 01660000000         Mir           016600100100         Mir           01670000000         Mir           016700100100         Mir           016700100100         Mir           021500000000         Mir           021500100100         Mir           021502600100         Vet           021510200100         Ent           021510700100         Ent           021510700200         Ent           021510700300         Ent           02200100100         Mir           0220000000         Mir           02200000000         Off           02200120010         Ent           02200120010         Mir           02200120010         Ent                                                                                                                                                                                                                                                                                                                                                                                                                                                                                                                                                                                                                                                                                                                                                                                                                                                                                                                                                                                                                                                                                                                                                                                                                                                                                                                                                                                                                                                                                                                                                                                                                                                                                                                                                                                                                                                          | inistry of Human Capital Development and Poverty Reduction inistry of Human Capital Development and Poverty Reduction inistry of Special Duties & Inergovernmental Affairs conomic Sector inistry of Agriculture and Natural Resources inistry of Agriculture and Natural Resources inistry of Agriculture and Natural Resources eterinary School, Achi inugu State Apricultural Development Programme (ENADEP) ertilizer Procurement and Distribution Company Ltd inugu State FADAM Project inugu State FADAM Project inugu State APPEALS Agency inistry of Finance and Economic Development inistry of Finance and Economic Development inistry of Finance and Economic Development iffice of the State Accountant- General                                                                                                                                                                                                                            | 277,593,670.00 277,593,670.00 37,593,670.00 33,318,790.00 33,318,790.00 62,226,571,040.00 5,818,856,390.00 1,052,666,590.00 2,700,000.00 72,300,000.00 2,400,000.00 1,005,789,800.00 183,000,000.00 3,500,000,000 10,827,236,130.00 807,088,830.00                                     | 7,597,757.92 7,597,757.92 4,672,948.15 4,672,948.15 8,366,569,367.69 119,297,189.74 115,598,763.06 3,698,426.68                                                             | 14,341,587.52<br>14,341,587.52<br>8,958,081.25<br>8,958,081.25<br>13,114,917,829.88<br>234,860,581.80<br>231,162,155.12<br>-<br>3,698,426.68                                   | 5.2% 5.2% 26.9% 26.9% 21.1% 4.0% 22.0% 0.0% 5.1% 0.0% 0.0%                     | 263,252,082.48<br>263,252,082.48<br>24,360,708.75<br>24,360,708.75<br>49,111,653,210.12<br>5,583,995,808.20<br>821,504,434.88<br>2,700,000.00<br>68,601,573.32<br>2,400,000.00<br>1,005,789,800.00                                              |
| 016600100100 Min 016700000000 Mir 01670100100 Min 02000000000 Mir 02000000000 Mir 021500100100 Min 021502600100 Vet 021510200100 Ent 021510700100 Ent 021510700200 Ent 021510700300 Ent 022000100100 Min 022000100100 Min 022000100100 Min 022000100100 Min 02200000000 Mir 02200000000 Ent 02200100100 Min 02200100100 Ent 02200100100 Ent 022001200100 Ent 022001200100 Ent 022001200100 Ent 022001200100 Ent 022001200100 Ent 022000000000 Min                                                                                                                                                                                                                                                                                                                                                                                                                                                                                                                                                                                                                                                                                                                                                                                                                                                                                                                                                                                                                                                                                                                                                                                                                                                                                                                                                                                                                                                                                                                                                                                                                                                                                                                                                                                                                                                                                                                                                                                                                                                                                                                                                                                                                                                                                                                                                             | inistry of Human Capital Development and Poverty Reduction inistry of Special Duties & Inergovernmental Affairs inistry of Special Duties & Inergovernmental Affairs conomic Sector inistry of Agriculture and Natural Resources inistry of Agriculture and Natural Resources inistry of Agriculture and Natural Resources eterinary School, Achi nugu State Agricultural Development Programme (ENADEP) ertilizer Procurement and Distribution Company Ltd nugu State FADAM Project nugu State FGN/IFAD Agency nugu State APPEALS Agency inistry of Finance and Economic Development inistry of Finance and Economic Development ffice of the State Accountant- General                                                                                                                                                                                                                                                                                                                                                                                                                                                | 33,318,790.00 33,318,790.00 33,318,790.00 62,226,571,040.00 5,818,856,390.00 1,052,666,590.00 2,700,000.00 72,300,000.00 2,400,000.00 1,005,789,800.00 183,000,000.00 3,500,000.00 10,827,236,130.00 807,088,830.00                                                                    | 4,672,948.15<br>4,672,948.15<br>8,366,569,367.69<br>119,297,189.74<br>115,598,763.06<br>-<br>3,698,426.68                                                                   | 8,958,081.25<br>8,958,081.25<br>13,114,917,829.88<br>234,860,581.80<br>231,162,155.1-<br>-<br>3,698,426.68                                                                     | 26.9% 26.9% 21.1% 4.0% 22.0% 0.0% 5.1% 0.0% 0.0%                               | 24,360,708.75<br>24,360,708.75<br>24,360,708.75<br>49,111,653,210.12<br>5,583,995,808.20<br>821,504,434.88<br>2,700,000.00<br>68,601,573.32<br>2,400,000.00<br>1,005,789,800.00                                                                 |
| 01670000000         Mir           016700100100         Mir           02000000000         Ecc           02150000000         Mir           02150000000         Mir           02150100100         Mir           021501200100         Ent           021510400100         Fer           021510700100         Ent           021510700200         Ent           021510700300         Ent           02200000000         Mir           02200100100         Mir           022000700100         Bot           022001200100         Ent           022001200100         Ent           022001200100         Ent           022001200100         Mir                                                                                                                                                                                                                                                                                                                                                                                                                                                                                                                                                                                                                                                                                                                                                                                                                                                                                                                                                                                                                                                                                                                                                                                                                                                                                                                                                                                                                                                                                                                                                                                                                                                                                                                                                                                                                                                                                                                                                                                                                                                                                                                                                                          | inistry of Special Duties & Inergovernmental Affairs inistry of Special Duties & Inergovernmental Affairs conomic Sector inistry of Agriculture and Natural Resources inistry of Agriculture and Natural Resources inistry of Agriculture and Natural Resources eterinary School, Achi nugu State Agricultural Development Programme (ENADEP) ertilizer Procurement and Distribution Company Ltd nugu State FADAM Project nugu State FADAM Project nugu State FADAM Spency nugu State APPEALS Agency inistry of Finance and Economic Development inistry of Finance and Economic Development ffice of the State Accountant- General                                                                                                                                                                                                                                                                                                                                                                                                                                                                                     | 33,318,790.00 33,318,790.00 33,318,790.00 62,226,571,040.00 5,818,856,390.00 1,052,666,590.00 2,700,000.00 72,300,000.00 2,400,000.00 1,005,789,800.00 183,000,000.00 3,500,000.00 10,827,236,130.00 807,088,830.00                                                                    | 4,672,948.15<br>4,672,948.15<br>8,366,569,367.69<br>119,297,189.74<br>115,598,763.06<br>-<br>3,698,426.68                                                                   | 8,958,081.25<br>8,958,081.25<br>13,114,917,829.88<br>234,860,581.80<br>231,162,155.1-<br>-<br>3,698,426.68                                                                     | 26.9% 26.9% 21.1% 4.0% 22.0% 0.0% 5.1% 0.0% 0.0%                               | 24,360,708.75<br>24,360,708.75<br>24,360,708.75<br>49,111,653,210.12<br>5,583,995,808.20<br>821,504,434.88<br>2,700,000.00<br>68,601,573.32<br>2,400,000.00<br>1,005,789,800.00                                                                 |
| 016700100100         Min           02000000000         Ecc           02150000000         Mir           021500100100         Min           021502600100         Vet           021510200100         Enu           021510400100         Fer           021510700100         Enu           021510700200         Enu           021510700300         Enu           02200000000         Mir           022000100100         Min           022000800100         Boz           0220120010010         Enu           022012001000         Enu                                                                                                                                                                                                                                                                                                                                                                                                                                                                                                                                                                                                                                                                                                                                                                                                                                                                                                                                                                                                                                                                                                                                                                                                                                                                                                                                                                                                                                                                                                                                                                                                                                                                                                                                                                                                                                                                                                                                                                                                                                                                                                                                                                                                                                                                              | inistry of Special Duties & Inergovernmental Affairs  conomic Sector  inistry of Agriculture and Natural Resources  inistry of Agriculture and Natural Resources  inistry of Agriculture and Natural Resources  eterinary School, Achi  nugu State Agricultural Development Programme (ENADEP)  etrilizer Procurement and Distribution Company Ltd  nugu State FADAM Project  nugu State FADAM Project  nugu State FADAM Agency  nugu State APPEALS Agency  inistry of Finance and Economic Development  inistry of Finance and Economic Development  ffice of the State Accountant- General                                                                                                                                                                                                                                                                                                                                                                                                                                                                                                                            | 33,318,790.00 62,226,571,040.00 5,818,856,390.00 1,052,666,590.00 2,700,000.00 72,300,000.00 2,400,000.00 1,005,789,800.00 183,000,000.00 3,500,000,000.00 10,827,236,130.00 807,088,830.00                                                                                            | 4,672,948.15<br><b>8,366,569,367.69</b><br><b>119,297,189.74</b><br>115,598,763.06<br>                                                                                      | 8,958,081.25 13,114,917,829.88 234,860,581.80 231,162,155.12 3,698,426.68                                                                                                      | 26.9% 21.1% 4.0% 22.0% 0.0% 5.1% 0.0% 0.0%                                     | 24,360,708.75<br>49,111,653,210.12<br>5,583,995,808.20<br>821,504,434.88<br>2,700,000.00<br>68,601,573.32<br>2,400,000.00<br>1,005,789,800.00                                                                                                   |
| 020000000000         Ecc           021500000000         Mir           021500100100         Min           021502600100         Vet           021510200100         Enu           021510400100         Fer           021510700100         Enu           021510700200         Enu           02250000000         Mir           022000100100         Min           022000700100         Off           022001200100         Branch           022001200100         Enu           022001200100         Enu           022001200100         Enu           022001200100         Mir                                                                                                                                                                                                                                                                                                                                                                                                                                                                                                                                                                                                                                                                                                                                                                                                                                                                                                                                                                                                                                                                                                                                                                                                                                                                                                                                                                                                                                                                                                                                                                                                                                                                                                                                                                                                                                                                                                                                                                                                                                                                                                                                                                                                                                       | conomic Sector  inistry of Agriculture and Natural Resources inistry of Agriculture and Natural Resources eterinary School, Achi nugu State Agricultural Development Programme (ENADEP) ertilizer Procurement and Distribution Company Ltd nugu State FADAM Project nugu State FGN/IFAD Agency nugu State APPEALS Agency inistry of Finance and Economic Development inistry of Finance and Economic Development ffice of the State Accountant- General                                                                                                                                                                                                                                                                                                                                                                                                                                                                                                                                                                                                                                                                 | 5,818,856,390.00 1,052,666,590.00 2,700,000.00 72,300,000.00 2,400,000.00 1,005,789,800.00 183,000,000.00 3,500,000,000.00 10,827,236,130.00 807,088,830.00                                                                                                                            | 8,366,569,367.69<br>119,297,189.74<br>115,598,763.06<br>-<br>3,698,426.68                                                                                                   | 13,114,917,829.88<br>234,860,581.80<br>231,162,155.12<br>3,698,426.68                                                                                                          | 4.0%<br>22.0%<br>0.0%<br>5.1%<br>0.0%<br>0.0%                                  | 5,583,995,808.20<br>821,504,434.88<br>2,700,000.00<br>68,601,573.32<br>2,400,000.00<br>1,005,789,800.00                                                                                                                                         |
| 021500100100 Min 021502600100 Vet 021510200100 En. 021510400100 Fer 021510700100 En. 021510700200 En. 021510700200 Min 02200000000 Min 022000100100 Min 022000700100 Offfi 022000800100 Boz 022001200100 En.                                                                                                                                                                                                                                                                                                                                                                                                                                                                                                                                                                                                                                                                                                                                                                                                                                                                                                                                                                                                                                                                                                                                                                                                                                                                                                                                                                                                                                                                                                                                                                                                                                                                                                                                                                                                                                                                                                                                                                                                                                                                                                                                                                                                                                                                                                                                                                                                                                                                                                                                                                                                  | inistry of Agriculture and Natural Resources eterinary School, Achi ugu State Agricultural Development Programme (ENADEP) ertilizer Procurement and Distribution Company Ltd ugu State FADAM Project ugu State FGN/IFAD Agency ugu State APPEALS Agency inistry of Finance and Economic Development inistry of Finance and Economic Development ffice of the State Accountant- General                                                                                                                                                                                                                                                                                                                                                                                                                                                                                                                                                                                                                                                                                                                                  | 5,818,856,390.00 1,052,666,590.00 2,700,000.00 72,300,000.00 2,400,000.00 1,005,789,800.00 183,000,000.00 3,500,000,000.00 10,827,236,130.00 807,088,830.00                                                                                                                            | 119,297,189.74<br>115,598,763.06<br>-<br>3,698,426.68<br>-<br>-<br>-                                                                                                        | 234,860,581.80<br>231,162,155.12<br>3,698,426.68                                                                                                                               | 22.0%<br>0.0%<br>5.1%<br>0.0%<br>0.0%                                          | 5,583,995,808.20<br>821,504,434.88<br>2,700,000.00<br>68,601,573.32<br>2,400,000.00<br>1,005,789,800.00                                                                                                                                         |
| 021500100100 Min 021502600100 Vet 021510200100 En. 021510400100 En. 021510700100 En. 021510700100 En. 021510700200 En. 021510700300 Min 02200000000 Min 022000100100 Min 022000700100 Offfi 022000800100 Boz 022001200100 En.                                                                                                                                                                                                                                                                                                                                                                                                                                                                                                                                                                                                                                                                                                                                                                                                                                                                                                                                                                                                                                                                                                                                                                                                                                                                                                                                                                                                                                                                                                                                                                                                                                                                                                                                                                                                                                                                                                                                                                                                                                                                                                                                                                                                                                                                                                                                                                                                                                                                                                                                                                                 | inistry of Agriculture and Natural Resources eterinary School, Achi ugu State Agricultural Development Programme (ENADEP) ertilizer Procurement and Distribution Company Ltd ugu State FADAM Project ugu State FGN/IFAD Agency ugu State APPEALS Agency inistry of Finance and Economic Development inistry of Finance and Economic Development ffice of the State Accountant- General                                                                                                                                                                                                                                                                                                                                                                                                                                                                                                                                                                                                                                                                                                                                  | 1,052,666,590.00 2,700,000.00 72,300,000.00 2,400,000.00 1,005,789,800.00 183,000,000.00 3,500,000.00 10,827,236,130.00 807,088,830.00                                                                                                                                                 | 115,598,763.06<br>-<br>3,698,426.68<br>-<br>-<br>-<br>-                                                                                                                     | 231,162,155.12<br>-<br>3,698,426.68<br>-                                                                                                                                       | 0.0%<br>5.1%<br>0.0%<br>0.0%                                                   | 821,504,434.88<br>2,700,000.00<br>68,601,573.32<br>2,400,000.00<br>1,005,789,800.00                                                                                                                                                             |
| 021502600100 Vet 021510200100 En. 021510400100 Fer 021510700100 En. 021510700100 En. 021510700200 En. 021510700300 En. 022000000000 Mir 022000100100 Mir 022000700100 Offfi 022000800100 Boz 022001200100 En. 022001200100 En.                                                                                                                                                                                                                                                                                                                                                                                                                                                                                                                                                                                                                                                                                                                                                                                                                                                                                                                                                                                                                                                                                                                                                                                                                                                                                                                                                                                                                                                                                                                                                                                                                                                                                                                                                                                                                                                                                                                                                                                                                                                                                                                                                                                                                                                                                                                                                                                                                                                                                                                                                                                | eterinary School, Achi nugu State Agricultural Development Programme (ENADEP) ertilizer Procurement and Distribution Company Ltd nugu State FADAM Project nugu State FGN/IFAD Agency nugu State APPEALS Agency inistry of Finance and Economic Development inistry of Finance and Economic Development ffice of the State Accountant- General                                                                                                                                                                                                                                                                                                                                                                                                                                                                                                                                                                                                                                                                                                                                                                           | 2,700,000.00<br>72,300,000.00<br>2,400,000.00<br>1,005,789,800.00<br>183,000,000.00<br>3,500,000,000.00<br><b>10,827,236,130.00</b><br>807,088,830.00                                                                                                                                  | 3,698,426.68<br>-<br>-<br>-<br>-                                                                                                                                            | 3,698,426.68<br>-<br>-                                                                                                                                                         | 0.0%<br>5.1%<br>0.0%<br>0.0%                                                   | 2,700,000.00<br>68,601,573.32<br>2,400,000.00<br>1,005,789,800.00                                                                                                                                                                               |
| 021510200100 Enu 021510400100 Fer 021510700100 Enu 021510700200 Enu 021510700300 Enu 02200000000 Mir 022000100100 Mir 022000700100 Offf 02200800100 Boz 022001200100 Enu                                                                                                                                                                                                                                                                                                                                                                                                                                                                                                                                                                                                                                                                                                                                                                                                                                                                                                                                                                                                                                                                                                                                                                                                                                                                                                                                                                                                                                                                                                                                                                                                                                                                                                                                                                                                                                                                                                                                                                                                                                                                                                                                                                                                                                                                                                                                                                                                                                                                                                                                                                                                                                      | nugu State Agricultural Development Programme (ENADEP) ertilizer Procurement and Distribution Company Ltd nugu State FADAM Project nugu State FGN/IFAD Agency nugu State APPEALS Agency inistry of Finance and Economic Development inistry of Finance and Economic Development ffice of the State Accountant- General                                                                                                                                                                                                                                                                                                                                                                                                                                                                                                                                                                                                                                                                                                                                                                                                  | 72,300,000.00 2,400,000.00 1,005,789,800.00 183,000,000.00 3,500,000,000.00 10,827,236,130.00 807,088,830.00                                                                                                                                                                           | -<br>-<br>-                                                                                                                                                                 | -                                                                                                                                                                              | 5.1%<br>0.0%<br>0.0%                                                           | 68,601,573.32<br>2,400,000.00<br>1,005,789,800.00                                                                                                                                                                                               |
| 021510400100 Fer 021510700100 Enu 021510700100 Enu 021510700200 Enu 021510700300 Enu 02200000000 Mir 022000100100 Off 022000700100 Boz 022001200100 Enu 022001200100 Enu 022001200100 Enu 022001200100 Mir 022200000000 Mir                                                                                                                                                                                                                                                                                                                                                                                                                                                                                                                                                                                                                                                                                                                                                                                                                                                                                                                                                                                                                                                                                                                                                                                                                                                                                                                                                                                                                                                                                                                                                                                                                                                                                                                                                                                                                                                                                                                                                                                                                                                                                                                                                                                                                                                                                                                                                                                                                                                                                                                                                                                   | ertilizer Procurement and Distribution Company Ltd hugu State FADAM Project hugu State FGN/IFAD Agency hugu State APPEALS Agency hinistry of Finance and Economic Development hinistry of Finance and Economic Development hinistry of the State Accountant- General                                                                                                                                                                                                                                                                                                                                                                                                                                                                                                                                                                                                                                                                                                                                                                                                                                                    | 2,400,000.00<br>1,005,789,800.00<br>183,000,000.00<br>3,500,000,000.00<br><b>10,827,236,130.00</b><br>807,088,830.00                                                                                                                                                                   | -<br>-<br>-                                                                                                                                                                 | -                                                                                                                                                                              | 0.0%<br>0.0%                                                                   | 2,400,000.00<br>1,005,789,800.00                                                                                                                                                                                                                |
| 021510700100 Enu 021510700200 Enu 021510700200 Enu 021510700300 Enu 02200000000 Mir 022000100100 Mir 022000700100 Off 022000800100 Boa 02201200100 Enu 02201200100 Mir                                                                                                                                                                                                                                                                                                                                                                                                                                                                                                                                                                                                                                                                                                                                                                                                                                                                                                                                                                                                                                                                                                                                                                                                                                                                                                                                                                                                                                                                                                                                                                                                                                                                                                                                                                                                                                                                                                                                                                                                                                                                                                                                                                                                                                                                                                                                                                                                                                                                                                                                                                                                                                        | nugu State FADAM Project nugu State FGN/IFAD Agency nugu State APPEALS Agency inistry of Finance and Economic Development inistry of Finance and Economic Development ffice of the State Accountant- General                                                                                                                                                                                                                                                                                                                                                                                                                                                                                                                                                                                                                                                                                                                                                                                                                                                                                                            | 1,005,789,800.00<br>183,000,000.00<br>3,500,000,000.00<br><b>10,827,236,130.00</b><br>807,088,830.00                                                                                                                                                                                   | -                                                                                                                                                                           | -                                                                                                                                                                              | 0.0%                                                                           | 1,005,789,800.00                                                                                                                                                                                                                                |
| 021510700200 Enu 021510700300 Enu 022000000000 Min 022000100100 Min 022000700100 Offf 02200800100 Boa 022001200100 Enu 0220020000000 Min                                                                                                                                                                                                                                                                                                                                                                                                                                                                                                                                                                                                                                                                                                                                                                                                                                                                                                                                                                                                                                                                                                                                                                                                                                                                                                                                                                                                                                                                                                                                                                                                                                                                                                                                                                                                                                                                                                                                                                                                                                                                                                                                                                                                                                                                                                                                                                                                                                                                                                                                                                                                                                                                      | nugu State FGN/IFAD Ágency<br>nugu State APPEALS Agency<br>inistry of Finance and Economic Development<br>inistry of Finance and Economic Development<br>ffice of the State Accountant- General                                                                                                                                                                                                                                                                                                                                                                                                                                                                                                                                                                                                                                                                                                                                                                                                                                                                                                                         | 183,000,000.00<br>3,500,000,000.00<br><b>10,827,236,130.00</b><br>807,088,830.00                                                                                                                                                                                                       | -                                                                                                                                                                           | -                                                                                                                                                                              |                                                                                |                                                                                                                                                                                                                                                 |
| 021510700300 Enu 022000000000 Mir 022000100100 Mir 02200700100 Offfi 02200800100 Boz 022001200100 Enu 022200000000 Mir                                                                                                                                                                                                                                                                                                                                                                                                                                                                                                                                                                                                                                                                                                                                                                                                                                                                                                                                                                                                                                                                                                                                                                                                                                                                                                                                                                                                                                                                                                                                                                                                                                                                                                                                                                                                                                                                                                                                                                                                                                                                                                                                                                                                                                                                                                                                                                                                                                                                                                                                                                                                                                                                                        | nugu State APPEALS Agency  inistry of Finance and Economic Development  inistry of Finance and Economic Development  ffice of the State Accountant- General                                                                                                                                                                                                                                                                                                                                                                                                                                                                                                                                                                                                                                                                                                                                                                                                                                                                                                                                                             | 3,500,000,000.00<br><b>10,827,236,130.00</b><br>807,088,830.00                                                                                                                                                                                                                         | -                                                                                                                                                                           |                                                                                                                                                                                | 0.0%                                                                           | 183,000,000,00                                                                                                                                                                                                                                  |
| 02200000000         Mir           022000100100         Mir           022000700100         Offf           022000800100         Boz           022001200100         Ent           02220020000000         Mir                                                                                                                                                                                                                                                                                                                                                                                                                                                                                                                                                                                                                                                                                                                                                                                                                                                                                                                                                                                                                                                                                                                                                                                                                                                                                                                                                                                                                                                                                                                                                                                                                                                                                                                                                                                                                                                                                                                                                                                                                                                                                                                                                                                                                                                                                                                                                                                                                                                                                                                                                                                                     | inistry of Finance and Economic Development<br>inistry of Finance and Economic Development<br>ffice of the State Accountant- General                                                                                                                                                                                                                                                                                                                                                                                                                                                                                                                                                                                                                                                                                                                                                                                                                                                                                                                                                                                    | <b>10,827,236,130.00</b><br>807,088,830.00                                                                                                                                                                                                                                             |                                                                                                                                                                             |                                                                                                                                                                                | 0.0%                                                                           | 3,500,000,000.00                                                                                                                                                                                                                                |
| 022000100100 Min<br>022000700100 Offi<br>022000800100 Boa<br>022001200100 Enu<br><b>022200000000 Mir</b>                                                                                                                                                                                                                                                                                                                                                                                                                                                                                                                                                                                                                                                                                                                                                                                                                                                                                                                                                                                                                                                                                                                                                                                                                                                                                                                                                                                                                                                                                                                                                                                                                                                                                                                                                                                                                                                                                                                                                                                                                                                                                                                                                                                                                                                                                                                                                                                                                                                                                                                                                                                                                                                                                                      | inistry of Finance and Economic Development<br>ffice of the State Accountant- General                                                                                                                                                                                                                                                                                                                                                                                                                                                                                                                                                                                                                                                                                                                                                                                                                                                                                                                                                                                                                                   | 807,088,830.00                                                                                                                                                                                                                                                                         | 2,459,508,371.67                                                                                                                                                            | 5,025,877,692.63                                                                                                                                                               | 46.4%                                                                          | 5,801,358,437,37                                                                                                                                                                                                                                |
| 022000700100         Offi           022000800100         Boa           022001200100         Enu           022200000000         Mir                                                                                                                                                                                                                                                                                                                                                                                                                                                                                                                                                                                                                                                                                                                                                                                                                                                                                                                                                                                                                                                                                                                                                                                                                                                                                                                                                                                                                                                                                                                                                                                                                                                                                                                                                                                                                                                                                                                                                                                                                                                                                                                                                                                                                                                                                                                                                                                                                                                                                                                                                                                                                                                                            | ffice of the State Accountant- General                                                                                                                                                                                                                                                                                                                                                                                                                                                                                                                                                                                                                                                                                                                                                                                                                                                                                                                                                                                                                                                                                  |                                                                                                                                                                                                                                                                                        | 68,059,038.01                                                                                                                                                               | 134,415,799.39                                                                                                                                                                 | 16.7%                                                                          | 672,673,030.61                                                                                                                                                                                                                                  |
| 022000800100 Boa<br>022001200100 Enu<br><b>022200000000 Mir</b>                                                                                                                                                                                                                                                                                                                                                                                                                                                                                                                                                                                                                                                                                                                                                                                                                                                                                                                                                                                                                                                                                                                                                                                                                                                                                                                                                                                                                                                                                                                                                                                                                                                                                                                                                                                                                                                                                                                                                                                                                                                                                                                                                                                                                                                                                                                                                                                                                                                                                                                                                                                                                                                                                                                                               |                                                                                                                                                                                                                                                                                                                                                                                                                                                                                                                                                                                                                                                                                                                                                                                                                                                                                                                                                                                                                                                                                                                         | 8,658,680,000.00                                                                                                                                                                                                                                                                       | 1,568,290,956.21                                                                                                                                                            | 4,009,515,352.05                                                                                                                                                               | 46.3%                                                                          | 4,649,164,647.95                                                                                                                                                                                                                                |
| 022001200100 Enu<br><b>02220000000</b> Mir                                                                                                                                                                                                                                                                                                                                                                                                                                                                                                                                                                                                                                                                                                                                                                                                                                                                                                                                                                                                                                                                                                                                                                                                                                                                                                                                                                                                                                                                                                                                                                                                                                                                                                                                                                                                                                                                                                                                                                                                                                                                                                                                                                                                                                                                                                                                                                                                                                                                                                                                                                                                                                                                                                                                                                    |                                                                                                                                                                                                                                                                                                                                                                                                                                                                                                                                                                                                                                                                                                                                                                                                                                                                                                                                                                                                                                                                                                                         | 1,320,720,440.00                                                                                                                                                                                                                                                                       | 817,641,216.90                                                                                                                                                              | 869,452,651.84                                                                                                                                                                 | 65.8%                                                                          | 451,267,788.16                                                                                                                                                                                                                                  |
| 02220000000 Mir                                                                                                                                                                                                                                                                                                                                                                                                                                                                                                                                                                                                                                                                                                                                                                                                                                                                                                                                                                                                                                                                                                                                                                                                                                                                                                                                                                                                                                                                                                                                                                                                                                                                                                                                                                                                                                                                                                                                                                                                                                                                                                                                                                                                                                                                                                                                                                                                                                                                                                                                                                                                                                                                                                                                                                                               | nugu State Gaming Commission                                                                                                                                                                                                                                                                                                                                                                                                                                                                                                                                                                                                                                                                                                                                                                                                                                                                                                                                                                                                                                                                                            | 40,746,860.00                                                                                                                                                                                                                                                                          | 5,517,160.55                                                                                                                                                                | 12,493,889.35                                                                                                                                                                  | 30.7%                                                                          | 28,252,970.65                                                                                                                                                                                                                                   |
|                                                                                                                                                                                                                                                                                                                                                                                                                                                                                                                                                                                                                                                                                                                                                                                                                                                                                                                                                                                                                                                                                                                                                                                                                                                                                                                                                                                                                                                                                                                                                                                                                                                                                                                                                                                                                                                                                                                                                                                                                                                                                                                                                                                                                                                                                                                                                                                                                                                                                                                                                                                                                                                                                                                                                                                                               | inistry of Commerce and Industry                                                                                                                                                                                                                                                                                                                                                                                                                                                                                                                                                                                                                                                                                                                                                                                                                                                                                                                                                                                                                                                                                        | 1,378,112,530.00                                                                                                                                                                                                                                                                       | 41,819,370.20                                                                                                                                                               | 78,487,713.83                                                                                                                                                                  | 5.7%                                                                           | 1,299,624,816.17                                                                                                                                                                                                                                |
| 022200100100                                                                                                                                                                                                                                                                                                                                                                                                                                                                                                                                                                                                                                                                                                                                                                                                                                                                                                                                                                                                                                                                                                                                                                                                                                                                                                                                                                                                                                                                                                                                                                                                                                                                                                                                                                                                                                                                                                                                                                                                                                                                                                                                                                                                                                                                                                                                                                                                                                                                                                                                                                                                                                                                                                                                                                                                  | inistry of Commerce and Industry                                                                                                                                                                                                                                                                                                                                                                                                                                                                                                                                                                                                                                                                                                                                                                                                                                                                                                                                                                                                                                                                                        | 379,899,530.00                                                                                                                                                                                                                                                                         | 38,232,662,22                                                                                                                                                               | 74,901,005.85                                                                                                                                                                  | 19.7%                                                                          | 304,998,524,15                                                                                                                                                                                                                                  |
| 022201700100 Enu                                                                                                                                                                                                                                                                                                                                                                                                                                                                                                                                                                                                                                                                                                                                                                                                                                                                                                                                                                                                                                                                                                                                                                                                                                                                                                                                                                                                                                                                                                                                                                                                                                                                                                                                                                                                                                                                                                                                                                                                                                                                                                                                                                                                                                                                                                                                                                                                                                                                                                                                                                                                                                                                                                                                                                                              | nugu State Investment Development Authority                                                                                                                                                                                                                                                                                                                                                                                                                                                                                                                                                                                                                                                                                                                                                                                                                                                                                                                                                                                                                                                                             | 163.070.000.00                                                                                                                                                                                                                                                                         | 2,110,000.00                                                                                                                                                                | 2,110,000.00                                                                                                                                                                   | 1.3%                                                                           | 160,960,000.00                                                                                                                                                                                                                                  |
|                                                                                                                                                                                                                                                                                                                                                                                                                                                                                                                                                                                                                                                                                                                                                                                                                                                                                                                                                                                                                                                                                                                                                                                                                                                                                                                                                                                                                                                                                                                                                                                                                                                                                                                                                                                                                                                                                                                                                                                                                                                                                                                                                                                                                                                                                                                                                                                                                                                                                                                                                                                                                                                                                                                                                                                                               | mall and Medium Scale Enterprises Promotion                                                                                                                                                                                                                                                                                                                                                                                                                                                                                                                                                                                                                                                                                                                                                                                                                                                                                                                                                                                                                                                                             | 729,020,000.00                                                                                                                                                                                                                                                                         | 1,476,707.98                                                                                                                                                                | 1,476,707.98                                                                                                                                                                   | 0.2%                                                                           | 727,543,292.02                                                                                                                                                                                                                                  |
|                                                                                                                                                                                                                                                                                                                                                                                                                                                                                                                                                                                                                                                                                                                                                                                                                                                                                                                                                                                                                                                                                                                                                                                                                                                                                                                                                                                                                                                                                                                                                                                                                                                                                                                                                                                                                                                                                                                                                                                                                                                                                                                                                                                                                                                                                                                                                                                                                                                                                                                                                                                                                                                                                                                                                                                                               | nuqu Marketing Company                                                                                                                                                                                                                                                                                                                                                                                                                                                                                                                                                                                                                                                                                                                                                                                                                                                                                                                                                                                                                                                                                                  | 106.123.000.00                                                                                                                                                                                                                                                                         | -                                                                                                                                                                           | -                                                                                                                                                                              | 0.0%                                                                           | 106,123,000.00                                                                                                                                                                                                                                  |
|                                                                                                                                                                                                                                                                                                                                                                                                                                                                                                                                                                                                                                                                                                                                                                                                                                                                                                                                                                                                                                                                                                                                                                                                                                                                                                                                                                                                                                                                                                                                                                                                                                                                                                                                                                                                                                                                                                                                                                                                                                                                                                                                                                                                                                                                                                                                                                                                                                                                                                                                                                                                                                                                                                                                                                                                               | inistry of Labour and Productivity                                                                                                                                                                                                                                                                                                                                                                                                                                                                                                                                                                                                                                                                                                                                                                                                                                                                                                                                                                                                                                                                                      | 57,841,390.00                                                                                                                                                                                                                                                                          | 4,814,195.88                                                                                                                                                                | 9,502,726.86                                                                                                                                                                   | 16.4%                                                                          | 48,338,663.14                                                                                                                                                                                                                                   |
|                                                                                                                                                                                                                                                                                                                                                                                                                                                                                                                                                                                                                                                                                                                                                                                                                                                                                                                                                                                                                                                                                                                                                                                                                                                                                                                                                                                                                                                                                                                                                                                                                                                                                                                                                                                                                                                                                                                                                                                                                                                                                                                                                                                                                                                                                                                                                                                                                                                                                                                                                                                                                                                                                                                                                                                                               | inistry of Labour and Productivity                                                                                                                                                                                                                                                                                                                                                                                                                                                                                                                                                                                                                                                                                                                                                                                                                                                                                                                                                                                                                                                                                      | 57,841,390.00                                                                                                                                                                                                                                                                          | 4,814,195.88                                                                                                                                                                | 9,502,726.86                                                                                                                                                                   | 16.4%                                                                          | 48,338,663.14                                                                                                                                                                                                                                   |
|                                                                                                                                                                                                                                                                                                                                                                                                                                                                                                                                                                                                                                                                                                                                                                                                                                                                                                                                                                                                                                                                                                                                                                                                                                                                                                                                                                                                                                                                                                                                                                                                                                                                                                                                                                                                                                                                                                                                                                                                                                                                                                                                                                                                                                                                                                                                                                                                                                                                                                                                                                                                                                                                                                                                                                                                               | inistry of Science and Technology                                                                                                                                                                                                                                                                                                                                                                                                                                                                                                                                                                                                                                                                                                                                                                                                                                                                                                                                                                                                                                                                                       | 850,256,510.00                                                                                                                                                                                                                                                                         | 9,633,679.51                                                                                                                                                                | 19,061,609.09                                                                                                                                                                  | 2.2%                                                                           | 831.194.900.91                                                                                                                                                                                                                                  |
|                                                                                                                                                                                                                                                                                                                                                                                                                                                                                                                                                                                                                                                                                                                                                                                                                                                                                                                                                                                                                                                                                                                                                                                                                                                                                                                                                                                                                                                                                                                                                                                                                                                                                                                                                                                                                                                                                                                                                                                                                                                                                                                                                                                                                                                                                                                                                                                                                                                                                                                                                                                                                                                                                                                                                                                                               | inistry of Science and Technology                                                                                                                                                                                                                                                                                                                                                                                                                                                                                                                                                                                                                                                                                                                                                                                                                                                                                                                                                                                                                                                                                       | 850,256,510.00                                                                                                                                                                                                                                                                         | 9,633,679.51                                                                                                                                                                | 19,061,609.09                                                                                                                                                                  | 2.2%                                                                           | 831,194,900.91                                                                                                                                                                                                                                  |
|                                                                                                                                                                                                                                                                                                                                                                                                                                                                                                                                                                                                                                                                                                                                                                                                                                                                                                                                                                                                                                                                                                                                                                                                                                                                                                                                                                                                                                                                                                                                                                                                                                                                                                                                                                                                                                                                                                                                                                                                                                                                                                                                                                                                                                                                                                                                                                                                                                                                                                                                                                                                                                                                                                                                                                                                               | inistry of Transport                                                                                                                                                                                                                                                                                                                                                                                                                                                                                                                                                                                                                                                                                                                                                                                                                                                                                                                                                                                                                                                                                                    | 1,135,552,020.00                                                                                                                                                                                                                                                                       | 85,566,414.11                                                                                                                                                               | 129,783,236.75                                                                                                                                                                 | 11.4%                                                                          | 1,005,768,783.25                                                                                                                                                                                                                                |
|                                                                                                                                                                                                                                                                                                                                                                                                                                                                                                                                                                                                                                                                                                                                                                                                                                                                                                                                                                                                                                                                                                                                                                                                                                                                                                                                                                                                                                                                                                                                                                                                                                                                                                                                                                                                                                                                                                                                                                                                                                                                                                                                                                                                                                                                                                                                                                                                                                                                                                                                                                                                                                                                                                                                                                                                               | inistry of Transport                                                                                                                                                                                                                                                                                                                                                                                                                                                                                                                                                                                                                                                                                                                                                                                                                                                                                                                                                                                                                                                                                                    | 450,532,370.00                                                                                                                                                                                                                                                                         | 54,141,279.80                                                                                                                                                               | 98,358,102.44                                                                                                                                                                  | 21.8%                                                                          | 352,174,267.56                                                                                                                                                                                                                                  |
|                                                                                                                                                                                                                                                                                                                                                                                                                                                                                                                                                                                                                                                                                                                                                                                                                                                                                                                                                                                                                                                                                                                                                                                                                                                                                                                                                                                                                                                                                                                                                                                                                                                                                                                                                                                                                                                                                                                                                                                                                                                                                                                                                                                                                                                                                                                                                                                                                                                                                                                                                                                                                                                                                                                                                                                                               | nuqu State Transport Company ENTRACO                                                                                                                                                                                                                                                                                                                                                                                                                                                                                                                                                                                                                                                                                                                                                                                                                                                                                                                                                                                                                                                                                    | 66,926,410.00                                                                                                                                                                                                                                                                          | 51,111,275.00                                                                                                                                                               | 50,550,102.11                                                                                                                                                                  | 0.0%                                                                           | 66,926,410.00                                                                                                                                                                                                                                   |
|                                                                                                                                                                                                                                                                                                                                                                                                                                                                                                                                                                                                                                                                                                                                                                                                                                                                                                                                                                                                                                                                                                                                                                                                                                                                                                                                                                                                                                                                                                                                                                                                                                                                                                                                                                                                                                                                                                                                                                                                                                                                                                                                                                                                                                                                                                                                                                                                                                                                                                                                                                                                                                                                                                                                                                                                               | oal City Transport Services                                                                                                                                                                                                                                                                                                                                                                                                                                                                                                                                                                                                                                                                                                                                                                                                                                                                                                                                                                                                                                                                                             | 618,093,240.00                                                                                                                                                                                                                                                                         | 31,425,134.31                                                                                                                                                               | 31,425,134.31                                                                                                                                                                  | 5.1%                                                                           | 586,668,105.69                                                                                                                                                                                                                                  |
|                                                                                                                                                                                                                                                                                                                                                                                                                                                                                                                                                                                                                                                                                                                                                                                                                                                                                                                                                                                                                                                                                                                                                                                                                                                                                                                                                                                                                                                                                                                                                                                                                                                                                                                                                                                                                                                                                                                                                                                                                                                                                                                                                                                                                                                                                                                                                                                                                                                                                                                                                                                                                                                                                                                                                                                                               | inistry of Works and Infrastructure                                                                                                                                                                                                                                                                                                                                                                                                                                                                                                                                                                                                                                                                                                                                                                                                                                                                                                                                                                                                                                                                                     | 27,723,556,170.00                                                                                                                                                                                                                                                                      | 4,403,322,491.89                                                                                                                                                            | 6,065,282,002.41                                                                                                                                                               | 21.9%                                                                          | 21,658,274,167.59                                                                                                                                                                                                                               |
|                                                                                                                                                                                                                                                                                                                                                                                                                                                                                                                                                                                                                                                                                                                                                                                                                                                                                                                                                                                                                                                                                                                                                                                                                                                                                                                                                                                                                                                                                                                                                                                                                                                                                                                                                                                                                                                                                                                                                                                                                                                                                                                                                                                                                                                                                                                                                                                                                                                                                                                                                                                                                                                                                                                                                                                                               | inistry of Works and Infrastructure                                                                                                                                                                                                                                                                                                                                                                                                                                                                                                                                                                                                                                                                                                                                                                                                                                                                                                                                                                                                                                                                                     | 27,323,556,170.00                                                                                                                                                                                                                                                                      | 4,403,322,491.89                                                                                                                                                            | 6,065,282,002.41                                                                                                                                                               | 22.2%                                                                          | 21,258,274,167.59                                                                                                                                                                                                                               |
|                                                                                                                                                                                                                                                                                                                                                                                                                                                                                                                                                                                                                                                                                                                                                                                                                                                                                                                                                                                                                                                                                                                                                                                                                                                                                                                                                                                                                                                                                                                                                                                                                                                                                                                                                                                                                                                                                                                                                                                                                                                                                                                                                                                                                                                                                                                                                                                                                                                                                                                                                                                                                                                                                                                                                                                                               | ural Access Mobility Project (RAMP)                                                                                                                                                                                                                                                                                                                                                                                                                                                                                                                                                                                                                                                                                                                                                                                                                                                                                                                                                                                                                                                                                     | 400,000,000.00                                                                                                                                                                                                                                                                         | 1,103,322,131.03                                                                                                                                                            | -                                                                                                                                                                              | 0.0%                                                                           | 400,000,000.00                                                                                                                                                                                                                                  |
|                                                                                                                                                                                                                                                                                                                                                                                                                                                                                                                                                                                                                                                                                                                                                                                                                                                                                                                                                                                                                                                                                                                                                                                                                                                                                                                                                                                                                                                                                                                                                                                                                                                                                                                                                                                                                                                                                                                                                                                                                                                                                                                                                                                                                                                                                                                                                                                                                                                                                                                                                                                                                                                                                                                                                                                                               | inistry of Culture and Tourism                                                                                                                                                                                                                                                                                                                                                                                                                                                                                                                                                                                                                                                                                                                                                                                                                                                                                                                                                                                                                                                                                          | 594,084,150.00                                                                                                                                                                                                                                                                         | 19,716,718.34                                                                                                                                                               | 37,317,002.78                                                                                                                                                                  | 6.3%                                                                           | 556,767,147.22                                                                                                                                                                                                                                  |
|                                                                                                                                                                                                                                                                                                                                                                                                                                                                                                                                                                                                                                                                                                                                                                                                                                                                                                                                                                                                                                                                                                                                                                                                                                                                                                                                                                                                                                                                                                                                                                                                                                                                                                                                                                                                                                                                                                                                                                                                                                                                                                                                                                                                                                                                                                                                                                                                                                                                                                                                                                                                                                                                                                                                                                                                               | inistry of Culture and Tourism                                                                                                                                                                                                                                                                                                                                                                                                                                                                                                                                                                                                                                                                                                                                                                                                                                                                                                                                                                                                                                                                                          | 153.301.170.00                                                                                                                                                                                                                                                                         | 18,454,315.95                                                                                                                                                               | 36,054,600.39                                                                                                                                                                  | 23.5%                                                                          | 117,246,569.61                                                                                                                                                                                                                                  |
|                                                                                                                                                                                                                                                                                                                                                                                                                                                                                                                                                                                                                                                                                                                                                                                                                                                                                                                                                                                                                                                                                                                                                                                                                                                                                                                                                                                                                                                                                                                                                                                                                                                                                                                                                                                                                                                                                                                                                                                                                                                                                                                                                                                                                                                                                                                                                                                                                                                                                                                                                                                                                                                                                                                                                                                                               | ouncil for Arts and Culture                                                                                                                                                                                                                                                                                                                                                                                                                                                                                                                                                                                                                                                                                                                                                                                                                                                                                                                                                                                                                                                                                             | 208,138,700.00                                                                                                                                                                                                                                                                         | -                                                                                                                                                                           | -                                                                                                                                                                              | 0.0%                                                                           | 208,138,700.00                                                                                                                                                                                                                                  |
|                                                                                                                                                                                                                                                                                                                                                                                                                                                                                                                                                                                                                                                                                                                                                                                                                                                                                                                                                                                                                                                                                                                                                                                                                                                                                                                                                                                                                                                                                                                                                                                                                                                                                                                                                                                                                                                                                                                                                                                                                                                                                                                                                                                                                                                                                                                                                                                                                                                                                                                                                                                                                                                                                                                                                                                                               | purism Board                                                                                                                                                                                                                                                                                                                                                                                                                                                                                                                                                                                                                                                                                                                                                                                                                                                                                                                                                                                                                                                                                                            | 32,644,280.00                                                                                                                                                                                                                                                                          | 1,262,402.39                                                                                                                                                                | 1,262,402.39                                                                                                                                                                   | 3.9%                                                                           | 31,381,877.61                                                                                                                                                                                                                                   |
|                                                                                                                                                                                                                                                                                                                                                                                                                                                                                                                                                                                                                                                                                                                                                                                                                                                                                                                                                                                                                                                                                                                                                                                                                                                                                                                                                                                                                                                                                                                                                                                                                                                                                                                                                                                                                                                                                                                                                                                                                                                                                                                                                                                                                                                                                                                                                                                                                                                                                                                                                                                                                                                                                                                                                                                                               | IK Monument Centre                                                                                                                                                                                                                                                                                                                                                                                                                                                                                                                                                                                                                                                                                                                                                                                                                                                                                                                                                                                                                                                                                                      | 200,000,000.00                                                                                                                                                                                                                                                                         | 1,202, 102.33                                                                                                                                                               | 1,202,102.33                                                                                                                                                                   | 0.0%                                                                           | 200,000,000.00                                                                                                                                                                                                                                  |
|                                                                                                                                                                                                                                                                                                                                                                                                                                                                                                                                                                                                                                                                                                                                                                                                                                                                                                                                                                                                                                                                                                                                                                                                                                                                                                                                                                                                                                                                                                                                                                                                                                                                                                                                                                                                                                                                                                                                                                                                                                                                                                                                                                                                                                                                                                                                                                                                                                                                                                                                                                                                                                                                                                                                                                                                               | tate Economic Planning Commission                                                                                                                                                                                                                                                                                                                                                                                                                                                                                                                                                                                                                                                                                                                                                                                                                                                                                                                                                                                                                                                                                       | 754,377,930.00                                                                                                                                                                                                                                                                         | 26,756,013.74                                                                                                                                                               | 45,904,961.86                                                                                                                                                                  | 6.1%                                                                           | 708,472,968.14                                                                                                                                                                                                                                  |
|                                                                                                                                                                                                                                                                                                                                                                                                                                                                                                                                                                                                                                                                                                                                                                                                                                                                                                                                                                                                                                                                                                                                                                                                                                                                                                                                                                                                                                                                                                                                                                                                                                                                                                                                                                                                                                                                                                                                                                                                                                                                                                                                                                                                                                                                                                                                                                                                                                                                                                                                                                                                                                                                                                                                                                                                               | tate Economic Planning Commission                                                                                                                                                                                                                                                                                                                                                                                                                                                                                                                                                                                                                                                                                                                                                                                                                                                                                                                                                                                                                                                                                       | 415,178,080.00                                                                                                                                                                                                                                                                         | 15,819,475.72                                                                                                                                                               | 24,011,291.68                                                                                                                                                                  | 5.8%                                                                           | 391,166,788.32                                                                                                                                                                                                                                  |
|                                                                                                                                                                                                                                                                                                                                                                                                                                                                                                                                                                                                                                                                                                                                                                                                                                                                                                                                                                                                                                                                                                                                                                                                                                                                                                                                                                                                                                                                                                                                                                                                                                                                                                                                                                                                                                                                                                                                                                                                                                                                                                                                                                                                                                                                                                                                                                                                                                                                                                                                                                                                                                                                                                                                                                                                               | tate Bureau of Statistics                                                                                                                                                                                                                                                                                                                                                                                                                                                                                                                                                                                                                                                                                                                                                                                                                                                                                                                                                                                                                                                                                               | 339,199,850.00                                                                                                                                                                                                                                                                         | 10,936,538.02                                                                                                                                                               | 21,893,670.18                                                                                                                                                                  | 6.5%                                                                           | 317.306.179.82                                                                                                                                                                                                                                  |
|                                                                                                                                                                                                                                                                                                                                                                                                                                                                                                                                                                                                                                                                                                                                                                                                                                                                                                                                                                                                                                                                                                                                                                                                                                                                                                                                                                                                                                                                                                                                                                                                                                                                                                                                                                                                                                                                                                                                                                                                                                                                                                                                                                                                                                                                                                                                                                                                                                                                                                                                                                                                                                                                                                                                                                                                               | inistry of Water Resources                                                                                                                                                                                                                                                                                                                                                                                                                                                                                                                                                                                                                                                                                                                                                                                                                                                                                                                                                                                                                                                                                              | 6,238,091,370.00                                                                                                                                                                                                                                                                       | 579,995,464.34                                                                                                                                                              | 605,558,434.90                                                                                                                                                                 | 9.7%                                                                           | 5,632,532,935.10                                                                                                                                                                                                                                |
|                                                                                                                                                                                                                                                                                                                                                                                                                                                                                                                                                                                                                                                                                                                                                                                                                                                                                                                                                                                                                                                                                                                                                                                                                                                                                                                                                                                                                                                                                                                                                                                                                                                                                                                                                                                                                                                                                                                                                                                                                                                                                                                                                                                                                                                                                                                                                                                                                                                                                                                                                                                                                                                                                                                                                                                                               | inistry of Water Resources                                                                                                                                                                                                                                                                                                                                                                                                                                                                                                                                                                                                                                                                                                                                                                                                                                                                                                                                                                                                                                                                                              | 591,063,500.00                                                                                                                                                                                                                                                                         | 13,654,902.65                                                                                                                                                               | 39,217,873.21                                                                                                                                                                  | 6.6%                                                                           | 551,845,626.79                                                                                                                                                                                                                                  |
|                                                                                                                                                                                                                                                                                                                                                                                                                                                                                                                                                                                                                                                                                                                                                                                                                                                                                                                                                                                                                                                                                                                                                                                                                                                                                                                                                                                                                                                                                                                                                                                                                                                                                                                                                                                                                                                                                                                                                                                                                                                                                                                                                                                                                                                                                                                                                                                                                                                                                                                                                                                                                                                                                                                                                                                                               | nugu State Water Corporation                                                                                                                                                                                                                                                                                                                                                                                                                                                                                                                                                                                                                                                                                                                                                                                                                                                                                                                                                                                                                                                                                            | 5,196,521,570.00                                                                                                                                                                                                                                                                       | 566,340,561.69                                                                                                                                                              | 566,340,561.69                                                                                                                                                                 | 10.9%                                                                          | 4.630.181.008.31                                                                                                                                                                                                                                |
|                                                                                                                                                                                                                                                                                                                                                                                                                                                                                                                                                                                                                                                                                                                                                                                                                                                                                                                                                                                                                                                                                                                                                                                                                                                                                                                                                                                                                                                                                                                                                                                                                                                                                                                                                                                                                                                                                                                                                                                                                                                                                                                                                                                                                                                                                                                                                                                                                                                                                                                                                                                                                                                                                                                                                                                                               | nugu State Water Corporation nugu State Rural Water Suply and Sanitation Agency (ENRUWAS)                                                                                                                                                                                                                                                                                                                                                                                                                                                                                                                                                                                                                                                                                                                                                                                                                                                                                                                                                                                                                               | 415,306,300.00                                                                                                                                                                                                                                                                         | 300,340,301.09                                                                                                                                                              | 300,340,301.09                                                                                                                                                                 | 0.0%                                                                           | 415,306,300.00                                                                                                                                                                                                                                  |
|                                                                                                                                                                                                                                                                                                                                                                                                                                                                                                                                                                                                                                                                                                                                                                                                                                                                                                                                                                                                                                                                                                                                                                                                                                                                                                                                                                                                                                                                                                                                                                                                                                                                                                                                                                                                                                                                                                                                                                                                                                                                                                                                                                                                                                                                                                                                                                                                                                                                                                                                                                                                                                                                                                                                                                                                               | mall Town Water and Sanitation Agency                                                                                                                                                                                                                                                                                                                                                                                                                                                                                                                                                                                                                                                                                                                                                                                                                                                                                                                                                                                                                                                                                   | 35,200,000.00                                                                                                                                                                                                                                                                          |                                                                                                                                                                             |                                                                                                                                                                                | 0.0%                                                                           | 35,200,000.00                                                                                                                                                                                                                                   |
|                                                                                                                                                                                                                                                                                                                                                                                                                                                                                                                                                                                                                                                                                                                                                                                                                                                                                                                                                                                                                                                                                                                                                                                                                                                                                                                                                                                                                                                                                                                                                                                                                                                                                                                                                                                                                                                                                                                                                                                                                                                                                                                                                                                                                                                                                                                                                                                                                                                                                                                                                                                                                                                                                                                                                                                                               | inistry of Housing                                                                                                                                                                                                                                                                                                                                                                                                                                                                                                                                                                                                                                                                                                                                                                                                                                                                                                                                                                                                                                                                                                      | 483,078,370.00                                                                                                                                                                                                                                                                         | 8,472,325.03                                                                                                                                                                | 15,854,481.16                                                                                                                                                                  | 3.3%                                                                           | 467,223,888.84                                                                                                                                                                                                                                  |
|                                                                                                                                                                                                                                                                                                                                                                                                                                                                                                                                                                                                                                                                                                                                                                                                                                                                                                                                                                                                                                                                                                                                                                                                                                                                                                                                                                                                                                                                                                                                                                                                                                                                                                                                                                                                                                                                                                                                                                                                                                                                                                                                                                                                                                                                                                                                                                                                                                                                                                                                                                                                                                                                                                                                                                                                               | inistry of Housing                                                                                                                                                                                                                                                                                                                                                                                                                                                                                                                                                                                                                                                                                                                                                                                                                                                                                                                                                                                                                                                                                                      | 323,078,370.00                                                                                                                                                                                                                                                                         | 8,472,325.03<br>8,472,325.03                                                                                                                                                | 15,854,481.16                                                                                                                                                                  | 4.9%                                                                           | 307,223,888.84                                                                                                                                                                                                                                  |
|                                                                                                                                                                                                                                                                                                                                                                                                                                                                                                                                                                                                                                                                                                                                                                                                                                                                                                                                                                                                                                                                                                                                                                                                                                                                                                                                                                                                                                                                                                                                                                                                                                                                                                                                                                                                                                                                                                                                                                                                                                                                                                                                                                                                                                                                                                                                                                                                                                                                                                                                                                                                                                                                                                                                                                                                               | nugu State Housing Development Corporation                                                                                                                                                                                                                                                                                                                                                                                                                                                                                                                                                                                                                                                                                                                                                                                                                                                                                                                                                                                                                                                                              | 160,000,000.00                                                                                                                                                                                                                                                                         | 0,472,325.03                                                                                                                                                                | 13,037,701.10                                                                                                                                                                  | 4.9%<br>0.0%                                                                   | 160,000,000.00                                                                                                                                                                                                                                  |

| Code         | Adminstrative Unit                                                 | 2023 Original Budget | 2023 Q2 Performance | 2023 Performance Year<br>to Date (Q1-Q2) | % Performance Year to<br>Date against 2023 Original<br>Budget | Balance (against Original<br>Budget) |
|--------------|--------------------------------------------------------------------|----------------------|---------------------|------------------------------------------|---------------------------------------------------------------|--------------------------------------|
| 025400000000 | Ministry of Rural Development                                      | 4,232,626,960.00     | 355,604,870.14      | 499,299,230.02                           | 11.8%                                                         | 3,733,327,729.98                     |
| 025400100100 | Ministry of Rural Development                                      | 1,686,213,090.00     | 38,236,457.55       | 75,206,053.43                            | 4.5%                                                          | 1,611,007,036.57                     |
| 025400100200 | Community Development Council                                      | 151,130,000.00       | 64,405.64           | 64,405.64                                | 0.0%                                                          | 151,065,594.36                       |
| 025400700100 | Fire Service Department                                            | 287,930,000.00       | 13,849,711.77       | 24,849,711.77                            | 8.6%                                                          | 263,080,288.23                       |
| 025410200100 | Community and Social Developmnt Agency                             | 1,000,000,000.00     | -                   | -                                        | 0.0%                                                          | 1,000,000,000.00                     |
| 025410300100 | Rural Electrification Board (REB)                                  | 1,107,353,870.00     | 303,454,295.18      | 399,179,059.18                           | 36.0%                                                         | 708,174,810.82                       |
| 026000000000 | Ministry of Lands and Urban Development                            | 1,328,665,660.00     | 192,433,482.66      | 281,490,228.45                           | 21.2%                                                         | 1,047,175,431.55                     |
| 026000100100 | Ministry of Lands and Urban Development                            | 943,353,110.00       | 176,910,191.11      | 251,268,480.58                           | 26.6%                                                         | 692,084,629.42                       |
| 026000100200 | Office of the Surveyor General                                     | 385,312,550.00       | 15,523,291.55       | 30,221,747.87                            | 7.8%                                                          | 355,090,802.13                       |
| 026400000000 | Ministry of Budget and Planning                                    | 804,235,460.00       | 59,628,780.44       | 66,637,927.34                            | 8.3%                                                          | 737,597,532.66                       |
| 026400100100 | Ministry of Budget and Planning                                    | 804,235,460.00       | 59,628,780.44       | 66,637,927.34                            | 8.3%                                                          | 737,597,532.66                       |
| 03000000000  | Law and Justice Sector                                             | 8,183,862,520.00     | 671,036,575.39      | 1,157,782,786.61                         | 14.1%                                                         | 7,026,079,733.39                     |
| 031800000000 | The State Judiciary                                                | 7,231,706,110.00     | 471,837,098.30      | 834,058,560.04                           | 11.5%                                                         | 6,397,647,549.96                     |
| 031801100100 | Judicial Service Commission                                        | 1,256,540,480.00     | 1,246,129.08        | 2,527,600.32                             | 0.2%                                                          | 1,254,012,879.68                     |
| 031805100100 | Enugu State High Court                                             | 3,999,726,620.00     | 255,008,712.55      | 478,686,468.56                           | 12.0%                                                         | 3,521,040,151.44                     |
| 031805200100 | Customary Court of Appeal                                          | 1,975,439,010.00     | 215,582,256.67      | 352,844,491.16                           | 17.9%                                                         | 1,622,594,518.84                     |
| 032600000000 | Ministry of Justice                                                | 952,156,410.00       | 199,199,477.09      | 323,724,226.57                           | 34.0%                                                         | 628,432,183.43                       |
| 032600100100 | Ministry of Justice                                                | 901,359,410.00       | 197,161,532.76      | 321,686,282.24                           | 35.7%                                                         | 579,673,127.76                       |
| 032600300100 | Legal Aids Council                                                 | 2,600,000.00         | 182,000.00          | 182,000.00                               | 7.0%                                                          | 2,418,000.00                         |
| 032600700100 | Citizens' Rights and Mediation Centre                              | 24,920,000.00        | -                   | -                                        | 0.0%                                                          | 24,920,000.00                        |
| 032601200100 | Administrator-General/Public Trustees                              | 5,577,000.00         | -                   | -                                        | 0.0%                                                          | 5,577,000.00                         |
| 032601300100 | Enugu State Justice Reform Team                                    | 17,700,000.00        | 1,855,944.33        | 1,855,944.33                             | 10.5%                                                         | 15,844,055.67                        |
| 04000000000  | Regional                                                           | 581,981,600.00       | 24,066,689.55       | 39,281,959.47                            | 6.7%                                                          | 542,699,640.53                       |
| 04370000000  | Ministry of Capital Territory Development                          | 581,981,600.00       | 24,066,689.55       | 39,281,959.47                            | 6.7%                                                          | 542,699,640.53                       |
| 043700100100 | Enugu Capital Territory Development Authority                      | 581,981,600.00       | 24,066,689.55       | 39,281,959.47                            | 6.7%                                                          | 542,699,640.53                       |
| 050000000000 | Social Sector                                                      | 54,920,671,860.00    | 6,366,956,361.14    | 11,311,409,949.80                        | 20.6%                                                         | 43,609,261,910.20                    |
| 05130000000  | Ministry of Youth and Sport                                        | 1,527,471,430.00     | 146,403,014.33      | 167,496,133.92                           | 11.0%                                                         | 1,359,975,296.08                     |
| 051300100100 | Ministry of Youth and Sport                                        | 653,338,120.00       | 42,435,320.39       | 63,528,439.98                            | 9.7%                                                          | 589,809,680.02                       |
| 051300200100 | Rangers Management Corporation                                     | 547,913,310.00       | 43,559,484.68       | 43,559,484.68                            | 8.0%                                                          | 504,353,825.32                       |
| 051305500100 | Youths Sports Federation of Nigeria -YSFON                         | 2,820,000.00         | 300,617.26          | 300,617.26                               | 10.7%                                                         | 2,519,382.74                         |
| 051305600100 | National Youth Service Corp (NYSC)                                 | 320,700,000.00       | 60,107,592.00       | 60,107,592.00                            | 18.7%                                                         | 260,592,408.00                       |
| 051305700100 | Games Village Awgu                                                 | 2,700,000.00         | -                   | -                                        | 0.0%                                                          | 2,700,000.00                         |
| 051400000000 | Ministry of Gender Affairs and Social Development                  | 354,827,770.00       | 26,977,264.45       | 46,828,194.87                            | 13.2%                                                         | 307,999,575.13                       |
| 051400100100 | Ministry of Gender Affairs and Social Development                  | 341,877,770.00       | 26,977,264.45       | 46,828,194.87                            | 13.7%                                                         | 295,049,575.13                       |
| 051400200100 | Vocational and Rehabilitation Centre, Emene                        | 2,900,000.00         | -                   | -                                        | 0.0%                                                          | 2,900,000.00                         |
| 051405500100 | Remand Home                                                        | 2,700,000.00         | -                   | -                                        | 0.0%                                                          | 2,700,000.00                         |
| 051405600100 | Family Support Programme Center                                    | 2,900,000.00         | -                   | -                                        | 0.0%                                                          | 2,900,000.00                         |
| 051405700100 | Skills Acquisition Center, Uwani                                   | 1,850,000.00         | -                   | -                                        | 0.0%                                                          | 1,850,000.00                         |
| 051405900100 | Social Welfare centre, Emene                                       | 2,600,000.00         | -                   | -                                        | 0.0%                                                          | 2,600,000.00                         |
| 051700000000 | Ministry of Education                                              | 35,315,481,280.00    | 3,463,340,987.97    | 6,286,242,259.77                         | 17.8%                                                         | 29,029,239,020.23                    |
| 051700100100 | Ministry of Education                                              | 795,308,170.00       | 39,524,961.05       | 77,576,002.75                            | 9.8%                                                          | 717,732,167.25                       |
| 051700300100 | Enugu State Universal Basic Education Board                        | 4,629,252,580.00     | 102,223,537.33      | 102,223,537.33                           | 2.2%                                                          | 4,527,029,042.67                     |
| 051700800100 | Enugu State Library Board                                          | 163,190,540.00       | -                   | -                                        | 0.0%                                                          | 163,190,540.00                       |
| 051700900100 | Examinations Development Centre                                    | 378,499,010.00       | 5,918,376.52        | 12,358,193.77                            | 3.3%                                                          | 366,140,816.23                       |
| 051701000100 | Agency for Mass Literacy                                           | 18,110,000.00        | 299,024.00          | 299,024.00                               | 1.7%                                                          | 17,810,976.00                        |
| 051701000200 | Special Education Centre, Oji-River                                | 7,460,000.00         | 1,862,731.57        | 1,862,731.57                             | 25.0%                                                         | 5,597,268.43                         |
| 051701000300 | Special Education Centre, Ogbete                                   | 10,860,000.00        | 3,164,378.10        | 3,164,378.10                             | 29.1%                                                         | 7,695,621.90                         |
| 051701800100 | Enugu State Polytechnic Iwollo                                     | 1,460,756,650.00     | -                   | -                                        | 0.0%                                                          | 1,460,756,650.00                     |
| 051701900100 | Enugu State College of Education (Technical)                       | 994,396,570.00       | 114,056,851.64      | 114,056,851.64                           | 11.5%                                                         | 880,339,718.36                       |
| 051702600200 | Enugu State University of Science and Technology (ESUT)            | 4,769,918,830.00     | 83,577,222.90       | 103,577,222.90                           | 2.2%                                                          | 4,666,341,607.10                     |
| 051702600300 | ESUTH College of Medicine (Teaching Hospital)                      | 58,940,000.00        | 8,410,490.07        | 8,410,490.07                             | 14.3%                                                         | 50,529,509.93                        |
| 051702700200 | State University of Medical and Aplied Sciences. Igbo- Eno (SUMAS) | 6,452,036,750.00     | -                   | -                                        | 0.0%                                                          | 6,452,036,750.00                     |
| 051703100100 | Institute of Management and Techonology (IMT)                      | 2,395,465,430.00     | 200,561,700.72      | 200,561,700.72                           | 8.4%                                                          | 2,194,903,729.28                     |
| 051705100100 | Post-Primary Schools Management Board (PPSMB)                      | 11,024,721,390.00    | 2,412,880,565.96    | 4,883,126,075.90                         | 44.3%                                                         | 6,141,595,314.10                     |
|              |                                                                    |                      |                     |                                          |                                                               |                                      |
| 051705400100 | Enugu State Science Technical and Vocational Sch. Mgt. Board       | 1,654,815,360.00     | 291,084,832.99      | 579,249,735.90                           | 35.0%                                                         | 1,075,565,624.10                     |