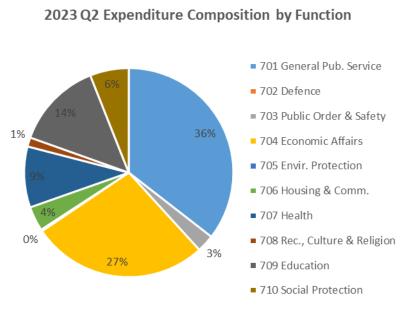

| 014800100100 Ent. 016300000000 Mir 016300100100 Min 016600000000 Mir 016600100100 Min 01670000000 Mir 02150000000 Mir 02150000000 Mir 021502600100 Vet 021510200100 Ent. 021510700200 Ent. 021510700200 Ent. 021510700100 Min 02150200100 OFer 021510700100 Ent. 02200100100 Mir 022000100100 Mir 022000000000 Mir 022000000000 Ent. 022001200100 Ent. 022001200100 Ent.                                                                                                                                                                                                                                                                                                                                                                                                                                                                                                                                                                                                                                                                                                                                                                                                                                                                                                                                                                                                                                                                                                                                                                                                                                                                                                                                                                                                                                                                                                                                                                                                                                                                                                                                                                                                                                                                                                                                                                                                                                                                                                                                                                                                                                                                                                                          | nugu State Independent Electoral Commission nugu State Independent Electoral Commission inistry of Inter Ministerial Affairs inistry of Inter Ministerial Affairs inistry of Inter Ministerial Affairs inistry of Human Capital Development and Poverty Reduction inistry of Human Capital Development and Poverty Reduction inistry of Special Duties & Inergovernmental Affairs inistry of Special Duties & Inergovernmental Affairs inistry of Special Duties & Inergovernmental Affairs inistry of Agriculture and Natural Resources inistry of Agriculture and Natural Resources inistry of Agriculture and Natural Resources eterinary School, Achi nugu State Agricultural Development Programme (ENADEP) ertilizer Procurement and Distribution Company Ltd nugu State FADAM Project nugu State FADAM Project nugu State PAPEALS Agency inistry of Finance and Economic Development | 244,994,260.00 244,994,260.00 14,114,138,790.00 1,114,138,790.00 277,593,670.00 277,593,670.00 33,318,790.00 33,318,790.00 5,818,856,390.00 1,052,666,590.00 2,700,000.00 72,300,000.00 2,400,000.00 1,005,789,800.00 183,000,000.00 3,500,000,000.00 10,827,236,130.00 807,088,830.00 | 27,588,911.35 27,588,911.35 519,441,548.78 519,441,548.78 7,597,757.92 7,597,757.92 4,672,948.15 4,672,948.15 8,366,569,367.69 119,297,189.74 115,598,763.06 - 3,698,426.68 | 48,233,429.14 48,233,429.14 522,563,939.38 522,563,939.38 14,341,587.52 14,341,587.52 8,958,081.25 8,958,081.25 13,114,917,829.88 234,860,581.80 231,162,155.12 - 3,698,426.68 | 8udget 19.7% 19.7% 46.9% 46.9% 5.2% 5.2% 26.9% 21.1% 4.0% 22.0% 0.0% 5.1% 0.0% | 196,760,830.86 196,760,830.86 196,760,830.86 591,574,850.62 591,574,850.62 263,252,082.48 263,252,082.48 24,360,708.75 24,360,708.75 49,111,553,210.12 5,583,995,808.20 821,504,434.88 2,700,000.00 68,601,573.32 2,400,000.00 1,005,789,800.00 |
|---------------------------------------------------------------------------------------------------------------------------------------------------------------------------------------------------------------------------------------------------------------------------------------------------------------------------------------------------------------------------------------------------------------------------------------------------------------------------------------------------------------------------------------------------------------------------------------------------------------------------------------------------------------------------------------------------------------------------------------------------------------------------------------------------------------------------------------------------------------------------------------------------------------------------------------------------------------------------------------------------------------------------------------------------------------------------------------------------------------------------------------------------------------------------------------------------------------------------------------------------------------------------------------------------------------------------------------------------------------------------------------------------------------------------------------------------------------------------------------------------------------------------------------------------------------------------------------------------------------------------------------------------------------------------------------------------------------------------------------------------------------------------------------------------------------------------------------------------------------------------------------------------------------------------------------------------------------------------------------------------------------------------------------------------------------------------------------------------------------------------------------------------------------------------------------------------------------------------------------------------------------------------------------------------------------------------------------------------------------------------------------------------------------------------------------------------------------------------------------------------------------------------------------------------------------------------------------------------------------------------------------------------------------------------------------------------------------------------------------------------------------------------------------------------------------|-------------------------------------------------------------------------------------------------------------------------------------------------------------------------------------------------------------------------------------------------------------------------------------------------------------------------------------------------------------------------------------------------------------------------------------------------------------------------------------------------------------------------------------------------------------------------------------------------------------------------------------------------------------------------------------------------------------------------------------------------------------------------------------------------------------------------------------------------------------------------------------------------------------------------------------------------------------------------------------------------------------------------------------------------------------------------------------------------------------------------|----------------------------------------------------------------------------------------------------------------------------------------------------------------------------------------------------------------------------------------------------------------------------------------|-----------------------------------------------------------------------------------------------------------------------------------------------------------------------------|--------------------------------------------------------------------------------------------------------------------------------------------------------------------------------|--------------------------------------------------------------------------------|-------------------------------------------------------------------------------------------------------------------------------------------------------------------------------------------------------------------------------------------------|
| 01630000000         Mir           016300100100         Mir           01660000000         Mir           016600100100         Mir           016600100100         Mir           016700100100         Mir           02000000000         Mir           021500100100         Mir           021502600100         Vet           021510200100         Ent           021510400100         Fer           021510700100         Ent           021510700200         Ent           021510700300         Ent           022000100100         Mir           022000100100         Mir           02200000000         Bot           02200120010         Ent           02200120010         Bot           02200120010         Ent           02200120010         Bot           02200120010         Ent           02200120010         Ent           02200120010         Ent           02200120010         Ent           02200120010         Ent           02200120010         Ent                                                                                                                                                                                                                                                                                                                                                                                                                                                                                                                                                                                                                                                                                                                                                                                                                                                                                                                                                                                                                                                                                                                                                                                                                                                                                                                                                                                                                                                                                                                                                                                                                                                                                                                                                                                                                                                      | inistry of Inter Ministerial Affairs inistry of Inter Ministerial Affairs inistry of Inter Ministerial Affairs inistry of Human Capital Development and Poverty Reduction inistry of Human Capital Development and Poverty Reduction inistry of Special Duties & Inergovernmental Affairs inistry of Special Duties & Inergovernmental Affairs inistry of Special Duties & Inergovernmental Affairs inistry of Agriculture and Natural Resources inistry of Agriculture and Natural Resources inistry of Agriculture and Natural Resources eterinary School, Achi nugu State Agricultural Development Programme (ENADEP) etrilizer Procurement and Distribution Company Ltd nugu State FADAM Project nugu State FADAM Project nugu State APPEALS Agency inistry of Finance and Economic Development inistry of Finance and Economic Development iffice of the State Accountant- General                                                                                                                                                                                                                                 | 1,114,138,790.00 1,114,138,790.00 277,593,670.00 277,593,670.00 33,318,790.00 33,318,790.00 33,318,790.00 5,818,856,390.00 1,052,666,590.00 2,700,000.00 72,300,000.00 1,005,789,800.00 183,000,000.00 3,500,000.00 10,827,236,130.00 807,088,830.00                                   | 519,441,548.78 519,441,548.78 7,597,757.92 7,597,757.92 4,672,948.15 4,672,948.15 8,366,569,367.69 119,297,189.74 115,598,763.06                                            | 522,563,939.38 522,563,939.38 14,341,587.52 14,341,587.52 8,958,081.25 8,958,081.25 13,114,917,829.88 234,860,581.80 231,162,155.12                                            | 46.9% 46.9% 5.2% 5.2% 26.9% 26.9% 21.1% 4.0% 5.2.0% 0.0% 5.1% 0.0% 0.0%        | \$91,574,850.62<br>591,574,850.62<br>263,252,082.48<br>263,252,082.48<br>24,360,708.75<br>24,360,708.75<br>49,111,653,210.12<br>5,583,995,808.20<br>821,504,434.88<br>2,700,000.00<br>68,601,573.32<br>2,400,000.00<br>1,005,789,800.00         |
| 016300100100 Min 016600000000 Mir 016600100100 Min 016700000000 Mir 016700100100 Min 02000000000 Mir 02150000000 Mir 021500100100 Min 02150100100 Min 02150100100 Min 021510200100 Ent. 021510700100 Ent. 021510700100 Ent. 021510700300 Ent. 02200000000 Mir 02200000000 Mir 02200010010 Min 02200010010 Min 02200010010 Min 02200100100 Min 022001200100 Ent. 022001200100 Min 022001200100 Ent.                                                                                                                                                                                                                                                                                                                                                                                                                                                                                                                                                                                                                                                                                                                                                                                                                                                                                                                                                                                                                                                                                                                                                                                                                                                                                                                                                                                                                                                                                                                                                                                                                                                                                                                                                                                                                                                                                                                                                                                                                                                                                                                                                                                                                                                                                                                                                                                                            | inistry of Inter Ministerial Affairs  inistry of Human Capital Development and Poverty Reduction  inistry of Human Capital Development and Poverty Reduction  inistry of Special Duties & Inergovernmental Affairs  inistry of Special Duties & Inergovernmental Affairs  inistry of Special Duties & Inergovernmental Affairs  conomic Sector  inistry of Agriculture and Natural Resources  inistry of Agriculture and Natural Resources  eterinary School, Achi  nugu State Agricultural Development Programme (ENADEP)  ertilizer Procurement and Distribution Company Ltd  nugu State FADAM Project  nugu State FGN/IFAD Agency  nugu State APPEALS Agency  inistry of Finance and Economic Development  inistry of Finance and Economic Development  ffice of the State Accountant- General                                                                                                                                                                                                                                                                                                                       | 1,114,138,790.00 277,593,670.00 277,593,670.00 277,593,670.00 33,318,790.00 33,318,790.00 33,318,790.00 5,818,856,390.00 1,052,666,590.00 2,700,000.00 72,300,000.00 2,400,000.00 1,005,789,800.00 183,000,000.00 3,500,000,000 10,827,236,130.00 807,088,830.00                       | 519,441,548.78 7,597,757.92 7,597,757.92 4,672,948.15 4,672,948.15 8,366,569,367.69 119,297,189.74 115,598,763.06 - 3,698,426.68                                            | 522,563,939.38 14,341,587.52 14,341,587.52 8,958,081.25 8,958,081.25 13,114,917,829.88 234,860,581.80 231,162,155.12 3,698,426.68                                              | 46.9% 5.2% 5.2% 26.9% 26.9% 21.1% 4.0% 22.0% 0.0% 5.1% 0.0% 0.0%               | 591,574,850.62 263,252,082.48 263,252,082.48 24,360,708.75 24,360,708.75 49,111,653,210.12 5,583,995,808.20 821,504,434.88 2,700,000.00 68,601,573.32 2,400,000.00 1,005,789,800.00                                                             |
| 01660000000         Mir           016600100100         Mir           01670000000         Mir           016700100100         Mir           02000000000         Ecc           021500100100         Mir           021500100100         Vet           021510200100         En           021510200100         En           021510700100         En           021510700100         En           021510700300         En           02200100100         Mir           0220000000         Mir           02200000000         Off           02200120010         En           02200120010         En </td <td>inistry of Human Capital Development and Poverty Reduction inistry of Human Capital Development and Poverty Reduction inistry of Special Duties &amp; Inergovernmental Affairs conomic Sector inistry of Agriculture and Natural Resources inistry of Agriculture and Natural Resources inistry of Agriculture and Natural Resources eterinary School, Achi inugu State Apricultural Development Programme (ENADEP) ertilizer Procurement and Distribution Company Ltd inugu State FADAM Project inugu State FADAM Project inugu State APPEALS Agency inistry of Finance and Economic Development inistry of Finance and Economic Development inistry of Finance and Economic Development iffice of the State Accountant- General</td> <td>277,593,670.00 277,593,670.00 37,593,670.00 33,318,790.00 33,318,790.00 62,226,571,040.00 5,818,856,390.00 1,052,666,590.00 2,700,000.00 72,300,000.00 2,400,000.00 1,005,789,800.00 183,000,000.00 3,500,000,000 10,827,236,130.00 807,088,830.00</td> <td>7,597,757.92 7,597,757.92 4,672,948.15 4,672,948.15 8,366,569,367.69 119,297,189.74 115,598,763.06 3,698,426.68</td> <td>14,341,587.52<br/>14,341,587.52<br/>8,958,081.25<br/>8,958,081.25<br/>13,114,917,829.88<br/>234,860,581.80<br/>231,162,155.12<br/>-<br/>3,698,426.68</td> <td>5.2% 5.2% 26.9% 26.9% 21.1% 4.0% 22.0% 0.0% 5.1% 0.0% 0.0%</td> <td>263,252,082.48<br/>263,252,082.48<br/>24,360,708.75<br/>24,360,708.75<br/>49,111,553,210.12<br/>5,583,995,808.20<br/>821,504,434.88<br/>2,700,000.00<br/>68,601,573.32<br/>2,400,000.00<br/>1,005,789,800.00</td> | inistry of Human Capital Development and Poverty Reduction inistry of Human Capital Development and Poverty Reduction inistry of Special Duties & Inergovernmental Affairs conomic Sector inistry of Agriculture and Natural Resources inistry of Agriculture and Natural Resources inistry of Agriculture and Natural Resources eterinary School, Achi inugu State Apricultural Development Programme (ENADEP) ertilizer Procurement and Distribution Company Ltd inugu State FADAM Project inugu State FADAM Project inugu State APPEALS Agency inistry of Finance and Economic Development inistry of Finance and Economic Development inistry of Finance and Economic Development iffice of the State Accountant- General                                                                                                                                                                                                                            | 277,593,670.00 277,593,670.00 37,593,670.00 33,318,790.00 33,318,790.00 62,226,571,040.00 5,818,856,390.00 1,052,666,590.00 2,700,000.00 72,300,000.00 2,400,000.00 1,005,789,800.00 183,000,000.00 3,500,000,000 10,827,236,130.00 807,088,830.00                                     | 7,597,757.92 7,597,757.92 4,672,948.15 4,672,948.15 8,366,569,367.69 119,297,189.74 115,598,763.06 3,698,426.68                                                             | 14,341,587.52<br>14,341,587.52<br>8,958,081.25<br>8,958,081.25<br>13,114,917,829.88<br>234,860,581.80<br>231,162,155.12<br>-<br>3,698,426.68                                   | 5.2% 5.2% 26.9% 26.9% 21.1% 4.0% 22.0% 0.0% 5.1% 0.0% 0.0%                     | 263,252,082.48<br>263,252,082.48<br>24,360,708.75<br>24,360,708.75<br>49,111,553,210.12<br>5,583,995,808.20<br>821,504,434.88<br>2,700,000.00<br>68,601,573.32<br>2,400,000.00<br>1,005,789,800.00                                              |
| 01660000000         Mir           016600100100         Mir           01670000000         Mir           016700100100         Mir           016700100100         Mir           021500000000         Mir           021500100100         Mir           021502600100         Vet           021510200100         Ent           021510700100         Ent           021510700200         Ent           021510700300         Ent           02200100100         Mir           0220000000         Mir           02200000000         Off           02200120010         Ent           02200120010         Mir           02200120010         Ent                                                                                                                                                                                                                                                                                                                                                                                                                                                                                                                                                                                                                                                                                                                                                                                                                                                                                                                                                                                                                                                                                                                                                                                                                                                                                                                                                                                                                                                                                                                                                                                                                                                                                                                                                                                                                                                          | inistry of Human Capital Development and Poverty Reduction inistry of Human Capital Development and Poverty Reduction inistry of Special Duties & Inergovernmental Affairs conomic Sector inistry of Agriculture and Natural Resources inistry of Agriculture and Natural Resources inistry of Agriculture and Natural Resources eterinary School, Achi inugu State Apricultural Development Programme (ENADEP) ertilizer Procurement and Distribution Company Ltd inugu State FADAM Project inugu State FADAM Project inugu State APPEALS Agency inistry of Finance and Economic Development inistry of Finance and Economic Development inistry of Finance and Economic Development iffice of the State Accountant- General                                                                                                                                                                                                                            | 277,593,670.00 277,593,670.00 37,593,670.00 33,318,790.00 33,318,790.00 62,226,571,040.00 5,818,856,390.00 1,052,666,590.00 2,700,000.00 72,300,000.00 2,400,000.00 1,005,789,800.00 183,000,000.00 3,500,000,000 10,827,236,130.00 807,088,830.00                                     | 7,597,757.92 7,597,757.92 4,672,948.15 4,672,948.15 8,366,569,367.69 119,297,189.74 115,598,763.06 3,698,426.68                                                             | 14,341,587.52<br>14,341,587.52<br>8,958,081.25<br>8,958,081.25<br>13,114,917,829.88<br>234,860,581.80<br>231,162,155.12<br>-<br>3,698,426.68                                   | 5.2% 5.2% 26.9% 26.9% 21.1% 4.0% 22.0% 0.0% 5.1% 0.0% 0.0%                     | 263,252,082.48<br>263,252,082.48<br>24,360,708.75<br>24,360,708.75<br>49,111,653,210.12<br>5,583,995,808.20<br>821,504,434.88<br>2,700,000.00<br>68,601,573.32<br>2,400,000.00<br>1,005,789,800.00                                              |
| 016600100100 Min 016700000000 Mir 01670100100 Min 02000000000 Mir 02000000000 Mir 021500100100 Min 021502600100 Vet 021510200100 Ent 021510700100 Ent 021510700200 Ent 021510700300 Ent 022000100100 Min 022000100100 Min 022000100100 Min 022000100100 Min 02200000000 Mir 02200000000 Ent 02200100100 Min 02200100100 Ent 02200100100 Ent 022001200100 Ent 022001200100 Ent 022001200100 Ent 022001200100 Ent 022001200100 Ent 022000000000 Min                                                                                                                                                                                                                                                                                                                                                                                                                                                                                                                                                                                                                                                                                                                                                                                                                                                                                                                                                                                                                                                                                                                                                                                                                                                                                                                                                                                                                                                                                                                                                                                                                                                                                                                                                                                                                                                                                                                                                                                                                                                                                                                                                                                                                                                                                                                                                             | inistry of Human Capital Development and Poverty Reduction inistry of Special Duties & Inergovernmental Affairs inistry of Special Duties & Inergovernmental Affairs conomic Sector inistry of Agriculture and Natural Resources inistry of Agriculture and Natural Resources inistry of Agriculture and Natural Resources eterinary School, Achi nugu State Agricultural Development Programme (ENADEP) ertilizer Procurement and Distribution Company Ltd nugu State FADAM Project nugu State FGN/IFAD Agency nugu State APPEALS Agency inistry of Finance and Economic Development inistry of Finance and Economic Development ffice of the State Accountant- General                                                                                                                                                                                                                                                                                                                                                                                                                                                | 33,318,790.00 33,318,790.00 33,318,790.00 62,226,571,040.00 5,818,856,390.00 1,052,666,590.00 2,700,000.00 72,300,000.00 2,400,000.00 1,005,789,800.00 183,000,000.00 3,500,000.00 10,827,236,130.00 807,088,830.00                                                                    | 4,672,948.15<br>4,672,948.15<br>8,366,569,367.69<br>119,297,189.74<br>115,598,763.06<br>-<br>3,698,426.68                                                                   | 8,958,081.25<br>8,958,081.25<br>13,114,917,829.88<br>234,860,581.80<br>231,162,155.1-<br>-<br>3,698,426.68                                                                     | 26.9% 26.9% 21.1% 4.0% 22.0% 0.0% 5.1% 0.0% 0.0%                               | 24,360,708.75<br>24,360,708.75<br>24,360,708.75<br>49,111,653,210.12<br>5,583,995,808.20<br>821,504,434.88<br>2,700,000.00<br>68,601,573.32<br>2,400,000.00<br>1,005,789,800.00                                                                 |
| 01670000000         Mir           016700100100         Mir           02000000000         Ecc           02150000000         Mir           02150000000         Mir           02150100100         Mir           021501200100         Ent           021510400100         Fer           021510700100         Ent           021510700200         Ent           021510700300         Ent           02200000000         Mir           02200100100         Mir           022000700100         Bot           022001200100         Ent           022001200100         Ent           022001200100         Ent           022001200100         Mir                                                                                                                                                                                                                                                                                                                                                                                                                                                                                                                                                                                                                                                                                                                                                                                                                                                                                                                                                                                                                                                                                                                                                                                                                                                                                                                                                                                                                                                                                                                                                                                                                                                                                                                                                                                                                                                                                                                                                                                                                                                                                                                                                                          | inistry of Special Duties & Inergovernmental Affairs inistry of Special Duties & Inergovernmental Affairs conomic Sector inistry of Agriculture and Natural Resources inistry of Agriculture and Natural Resources inistry of Agriculture and Natural Resources eterinary School, Achi nugu State Agricultural Development Programme (ENADEP) ertilizer Procurement and Distribution Company Ltd nugu State FADAM Project nugu State FADAM Project nugu State FADAM Spency nugu State APPEALS Agency inistry of Finance and Economic Development inistry of Finance and Economic Development ffice of the State Accountant- General                                                                                                                                                                                                                                                                                                                                                                                                                                                                                     | 33,318,790.00 33,318,790.00 33,318,790.00 62,226,571,040.00 5,818,856,390.00 1,052,666,590.00 2,700,000.00 72,300,000.00 2,400,000.00 1,005,789,800.00 183,000,000.00 3,500,000.00 10,827,236,130.00 807,088,830.00                                                                    | 4,672,948.15<br>4,672,948.15<br>8,366,569,367.69<br>119,297,189.74<br>115,598,763.06<br>-<br>3,698,426.68                                                                   | 8,958,081.25<br>8,958,081.25<br>13,114,917,829.88<br>234,860,581.80<br>231,162,155.1-<br>-<br>3,698,426.68                                                                     | 26.9% 26.9% 21.1% 4.0% 22.0% 0.0% 5.1% 0.0% 0.0%                               | 24,360,708.75<br>24,360,708.75<br>24,360,708.75<br>49,111,653,210.12<br>5,583,995,808.20<br>821,504,434.88<br>2,700,000.00<br>68,601,573.32<br>2,400,000.00<br>1,005,789,800.00                                                                 |
| 016700100100         Min           02000000000         Ecc           02150000000         Mir           021500100100         Min           021502600100         Vet           021510200100         Enu           021510400100         Fer           021510700100         Enu           021510700200         Enu           021510700300         Enu           02200000000         Mir           022000100100         Min           022000800100         Boz           0220120010010         Enu           022012001000         Enu                                                                                                                                                                                                                                                                                                                                                                                                                                                                                                                                                                                                                                                                                                                                                                                                                                                                                                                                                                                                                                                                                                                                                                                                                                                                                                                                                                                                                                                                                                                                                                                                                                                                                                                                                                                                                                                                                                                                                                                                                                                                                                                                                                                                                                                                              | inistry of Special Duties & Inergovernmental Affairs  conomic Sector  inistry of Agriculture and Natural Resources  inistry of Agriculture and Natural Resources  inistry of Agriculture and Natural Resources  eterinary School, Achi  nugu State Agricultural Development Programme (ENADEP)  etrilizer Procurement and Distribution Company Ltd  nugu State FADAM Project  nugu State FADAM Project  nugu State FADAM Agency  nugu State APPEALS Agency  inistry of Finance and Economic Development  inistry of Finance and Economic Development  ffice of the State Accountant- General                                                                                                                                                                                                                                                                                                                                                                                                                                                                                                                            | 33,318,790.00 62,226,571,040.00 5,818,856,390.00 1,052,666,590.00 2,700,000.00 72,300,000.00 2,400,000.00 1,005,789,800.00 183,000,000.00 3,500,000,000.00 10,827,236,130.00 807,088,830.00                                                                                            | 4,672,948.15<br><b>8,366,569,367.69</b><br><b>119,297,189.74</b><br>115,598,763.06<br>                                                                                      | 8,958,081.25 13,114,917,829.88 234,860,581.80 231,162,155.12 3,698,426.68                                                                                                      | 26.9% 21.1% 4.0% 22.0% 0.0% 5.1% 0.0% 0.0%                                     | 24,360,708.75<br>49,111,653,210.12<br>5,583,995,808.20<br>821,504,434.88<br>2,700,000.00<br>68,601,573.32<br>2,400,000.00<br>1,005,789,800.00                                                                                                   |
| 020000000000         Ecc           021500000000         Mir           021500100100         Min           021502600100         Vet           021510200100         Enu           021510400100         Fer           021510700100         Enu           021510700200         Enu           02250000000         Mir           022000100100         Min           022000700100         Off           022001200100         Branch           022001200100         Enu           022001200100         Enu           022001200100         Enu           022001200100         Mir                                                                                                                                                                                                                                                                                                                                                                                                                                                                                                                                                                                                                                                                                                                                                                                                                                                                                                                                                                                                                                                                                                                                                                                                                                                                                                                                                                                                                                                                                                                                                                                                                                                                                                                                                                                                                                                                                                                                                                                                                                                                                                                                                                                                                                       | conomic Sector  inistry of Agriculture and Natural Resources inistry of Agriculture and Natural Resources eterinary School, Achi nugu State Agricultural Development Programme (ENADEP) ertilizer Procurement and Distribution Company Ltd nugu State FADAM Project nugu State FGN/IFAD Agency nugu State APPEALS Agency inistry of Finance and Economic Development inistry of Finance and Economic Development ffice of the State Accountant- General                                                                                                                                                                                                                                                                                                                                                                                                                                                                                                                                                                                                                                                                 | 5,818,856,390.00 1,052,666,590.00 2,700,000.00 72,300,000.00 2,400,000.00 1,005,789,800.00 183,000,000.00 3,500,000,000.00 10,827,236,130.00 807,088,830.00                                                                                                                            | 8,366,569,367.69<br>119,297,189.74<br>115,598,763.06<br>-<br>3,698,426.68                                                                                                   | 13,114,917,829.88<br>234,860,581.80<br>231,162,155.12<br>3,698,426.68                                                                                                          | 4.0%<br>22.0%<br>0.0%<br>5.1%<br>0.0%<br>0.0%                                  | 5,583,995,808.20<br>821,504,434.88<br>2,700,000.00<br>68,601,573.32<br>2,400,000.00<br>1,005,789,800.00                                                                                                                                         |
| 021500100100 Min 021502600100 Vet 021510200100 En. 021510400100 Fer 021510700100 En. 021510700200 En. 021510700200 Min 02200000000 Min 022000100100 Min 022000700100 Offfi 022000800100 Boz 022001200100 En.                                                                                                                                                                                                                                                                                                                                                                                                                                                                                                                                                                                                                                                                                                                                                                                                                                                                                                                                                                                                                                                                                                                                                                                                                                                                                                                                                                                                                                                                                                                                                                                                                                                                                                                                                                                                                                                                                                                                                                                                                                                                                                                                                                                                                                                                                                                                                                                                                                                                                                                                                                                                  | inistry of Agriculture and Natural Resources eterinary School, Achi ugu State Agricultural Development Programme (ENADEP) ertilizer Procurement and Distribution Company Ltd ugu State FADAM Project ugu State FGN/IFAD Agency ugu State APPEALS Agency inistry of Finance and Economic Development inistry of Finance and Economic Development ffice of the State Accountant- General                                                                                                                                                                                                                                                                                                                                                                                                                                                                                                                                                                                                                                                                                                                                  | 5,818,856,390.00 1,052,666,590.00 2,700,000.00 72,300,000.00 2,400,000.00 1,005,789,800.00 183,000,000.00 3,500,000,000.00 10,827,236,130.00 807,088,830.00                                                                                                                            | 119,297,189.74<br>115,598,763.06<br>-<br>3,698,426.68<br>-<br>-<br>-                                                                                                        | 234,860,581.80<br>231,162,155.12<br>3,698,426.68                                                                                                                               | 22.0%<br>0.0%<br>5.1%<br>0.0%<br>0.0%                                          | 5,583,995,808.20<br>821,504,434.88<br>2,700,000.00<br>68,601,573.32<br>2,400,000.00<br>1,005,789,800.00                                                                                                                                         |
| 021500100100 Min 021502600100 Vet 021510200100 En. 021510400100 En. 021510700100 En. 021510700100 En. 021510700200 En. 021510700300 Min 02200000000 Min 022000100100 Min 022000700100 Offfi 022000800100 Boz 022001200100 En.                                                                                                                                                                                                                                                                                                                                                                                                                                                                                                                                                                                                                                                                                                                                                                                                                                                                                                                                                                                                                                                                                                                                                                                                                                                                                                                                                                                                                                                                                                                                                                                                                                                                                                                                                                                                                                                                                                                                                                                                                                                                                                                                                                                                                                                                                                                                                                                                                                                                                                                                                                                 | inistry of Agriculture and Natural Resources eterinary School, Achi ugu State Agricultural Development Programme (ENADEP) ertilizer Procurement and Distribution Company Ltd ugu State FADAM Project ugu State FGN/IFAD Agency ugu State APPEALS Agency inistry of Finance and Economic Development inistry of Finance and Economic Development ffice of the State Accountant- General                                                                                                                                                                                                                                                                                                                                                                                                                                                                                                                                                                                                                                                                                                                                  | 1,052,666,590.00 2,700,000.00 72,300,000.00 2,400,000.00 1,005,789,800.00 183,000,000.00 3,500,000.00 10,827,236,130.00 807,088,830.00                                                                                                                                                 | 115,598,763.06<br>-<br>3,698,426.68<br>-<br>-<br>-<br>-                                                                                                                     | 231,162,155.12<br>-<br>3,698,426.68<br>-                                                                                                                                       | 0.0%<br>5.1%<br>0.0%<br>0.0%                                                   | 821,504,434.88<br>2,700,000.00<br>68,601,573.32<br>2,400,000.00<br>1,005,789,800.00                                                                                                                                                             |
| 021502600100 Vet 021510200100 En. 021510400100 Fer 021510700100 En. 021510700100 En. 021510700200 En. 021510700300 En. 022000000000 Mir 022000100100 Mir 022000700100 Offfi 022000800100 Boz 022001200100 En. 022001200100 En.                                                                                                                                                                                                                                                                                                                                                                                                                                                                                                                                                                                                                                                                                                                                                                                                                                                                                                                                                                                                                                                                                                                                                                                                                                                                                                                                                                                                                                                                                                                                                                                                                                                                                                                                                                                                                                                                                                                                                                                                                                                                                                                                                                                                                                                                                                                                                                                                                                                                                                                                                                                | eterinary School, Achi nugu State Agricultural Development Programme (ENADEP) ertilizer Procurement and Distribution Company Ltd nugu State FADAM Project nugu State FGN/IFAD Agency nugu State APPEALS Agency inistry of Finance and Economic Development inistry of Finance and Economic Development ffice of the State Accountant- General                                                                                                                                                                                                                                                                                                                                                                                                                                                                                                                                                                                                                                                                                                                                                                           | 2,700,000.00<br>72,300,000.00<br>2,400,000.00<br>1,005,789,800.00<br>183,000,000.00<br>3,500,000,000.00<br><b>10,827,236,130.00</b><br>807,088,830.00                                                                                                                                  | 3,698,426.68<br>-<br>-<br>-<br>-                                                                                                                                            | 3,698,426.68<br>-<br>-                                                                                                                                                         | 0.0%<br>5.1%<br>0.0%<br>0.0%                                                   | 2,700,000.00<br>68,601,573.32<br>2,400,000.00<br>1,005,789,800.00                                                                                                                                                                               |
| 021510200100 Enu 021510400100 Fer 021510700100 Enu 021510700200 Enu 021510700300 Enu 02200000000 Mir 022000100100 Mir 022000700100 Offf 02200800100 Boz 022001200100 Enu                                                                                                                                                                                                                                                                                                                                                                                                                                                                                                                                                                                                                                                                                                                                                                                                                                                                                                                                                                                                                                                                                                                                                                                                                                                                                                                                                                                                                                                                                                                                                                                                                                                                                                                                                                                                                                                                                                                                                                                                                                                                                                                                                                                                                                                                                                                                                                                                                                                                                                                                                                                                                                      | nugu State Agricultural Development Programme (ENADEP) ertilizer Procurement and Distribution Company Ltd nugu State FADAM Project nugu State FGN/IFAD Agency nugu State APPEALS Agency inistry of Finance and Economic Development inistry of Finance and Economic Development ffice of the State Accountant- General                                                                                                                                                                                                                                                                                                                                                                                                                                                                                                                                                                                                                                                                                                                                                                                                  | 72,300,000.00 2,400,000.00 1,005,789,800.00 183,000,000.00 3,500,000,000.00 10,827,236,130.00 807,088,830.00                                                                                                                                                                           | -<br>-<br>-                                                                                                                                                                 | -                                                                                                                                                                              | 5.1%<br>0.0%<br>0.0%                                                           | 68,601,573.32<br>2,400,000.00<br>1,005,789,800.00                                                                                                                                                                                               |
| 021510400100 Fer 021510700100 Enu 021510700100 Enu 021510700200 Enu 021510700300 Enu 02200000000 Mir 022000100100 Off 022000700100 Boz 022001200100 Enu 022001200100 Enu 022001200100 Enu 022001200100 Mir 022200000000 Mir                                                                                                                                                                                                                                                                                                                                                                                                                                                                                                                                                                                                                                                                                                                                                                                                                                                                                                                                                                                                                                                                                                                                                                                                                                                                                                                                                                                                                                                                                                                                                                                                                                                                                                                                                                                                                                                                                                                                                                                                                                                                                                                                                                                                                                                                                                                                                                                                                                                                                                                                                                                   | ertilizer Procurement and Distribution Company Ltd hugu State FADAM Project hugu State FGN/IFAD Agency hugu State APPEALS Agency hinistry of Finance and Economic Development hinistry of Finance and Economic Development hinistry of the State Accountant- General                                                                                                                                                                                                                                                                                                                                                                                                                                                                                                                                                                                                                                                                                                                                                                                                                                                    | 2,400,000.00<br>1,005,789,800.00<br>183,000,000.00<br>3,500,000,000.00<br><b>10,827,236,130.00</b><br>807,088,830.00                                                                                                                                                                   | -<br>-<br>-                                                                                                                                                                 | -                                                                                                                                                                              | 0.0%<br>0.0%                                                                   | 2,400,000.00<br>1,005,789,800.00                                                                                                                                                                                                                |
| 021510700100 Enu 021510700200 Enu 021510700200 Enu 021510700300 Enu 02200000000 Mir 022000100100 Mir 022000700100 Off 022000800100 Boa 02201200100 Enu 02201200100 Mir                                                                                                                                                                                                                                                                                                                                                                                                                                                                                                                                                                                                                                                                                                                                                                                                                                                                                                                                                                                                                                                                                                                                                                                                                                                                                                                                                                                                                                                                                                                                                                                                                                                                                                                                                                                                                                                                                                                                                                                                                                                                                                                                                                                                                                                                                                                                                                                                                                                                                                                                                                                                                                        | nugu State FADAM Project nugu State FGN/IFAD Agency nugu State APPEALS Agency inistry of Finance and Economic Development inistry of Finance and Economic Development ffice of the State Accountant- General                                                                                                                                                                                                                                                                                                                                                                                                                                                                                                                                                                                                                                                                                                                                                                                                                                                                                                            | 1,005,789,800.00<br>183,000,000.00<br>3,500,000,000.00<br><b>10,827,236,130.00</b><br>807,088,830.00                                                                                                                                                                                   | -                                                                                                                                                                           | -                                                                                                                                                                              | 0.0%                                                                           | 1,005,789,800.00                                                                                                                                                                                                                                |
| 021510700200 Enu 021510700300 Enu 022000000000 Min 022000100100 Min 022000700100 Offf 02200800100 Boa 022001200100 Enu 0220020000000 Min                                                                                                                                                                                                                                                                                                                                                                                                                                                                                                                                                                                                                                                                                                                                                                                                                                                                                                                                                                                                                                                                                                                                                                                                                                                                                                                                                                                                                                                                                                                                                                                                                                                                                                                                                                                                                                                                                                                                                                                                                                                                                                                                                                                                                                                                                                                                                                                                                                                                                                                                                                                                                                                                      | nugu State FGN/IFAD Ágency<br>nugu State APPEALS Agency<br>inistry of Finance and Economic Development<br>inistry of Finance and Economic Development<br>ffice of the State Accountant- General                                                                                                                                                                                                                                                                                                                                                                                                                                                                                                                                                                                                                                                                                                                                                                                                                                                                                                                         | 183,000,000.00<br>3,500,000,000.00<br><b>10,827,236,130.00</b><br>807,088,830.00                                                                                                                                                                                                       | -                                                                                                                                                                           | -                                                                                                                                                                              |                                                                                |                                                                                                                                                                                                                                                 |
| 021510700300 Enu 022000000000 Mir 022000100100 Mir 02200700100 Offfi 02200800100 Boz 022001200100 Enu 022200000000 Mir                                                                                                                                                                                                                                                                                                                                                                                                                                                                                                                                                                                                                                                                                                                                                                                                                                                                                                                                                                                                                                                                                                                                                                                                                                                                                                                                                                                                                                                                                                                                                                                                                                                                                                                                                                                                                                                                                                                                                                                                                                                                                                                                                                                                                                                                                                                                                                                                                                                                                                                                                                                                                                                                                        | nugu State APPEALS Agency  inistry of Finance and Economic Development  inistry of Finance and Economic Development  ffice of the State Accountant- General                                                                                                                                                                                                                                                                                                                                                                                                                                                                                                                                                                                                                                                                                                                                                                                                                                                                                                                                                             | 3,500,000,000.00<br><b>10,827,236,130.00</b><br>807,088,830.00                                                                                                                                                                                                                         | -                                                                                                                                                                           |                                                                                                                                                                                | 0.0%                                                                           | 183,000,000,00                                                                                                                                                                                                                                  |
| 02200000000         Mir           022000100100         Mir           022000700100         Offf           022000800100         Boz           022001200100         Ent           02220020000000         Mir                                                                                                                                                                                                                                                                                                                                                                                                                                                                                                                                                                                                                                                                                                                                                                                                                                                                                                                                                                                                                                                                                                                                                                                                                                                                                                                                                                                                                                                                                                                                                                                                                                                                                                                                                                                                                                                                                                                                                                                                                                                                                                                                                                                                                                                                                                                                                                                                                                                                                                                                                                                                     | inistry of Finance and Economic Development<br>inistry of Finance and Economic Development<br>ffice of the State Accountant- General                                                                                                                                                                                                                                                                                                                                                                                                                                                                                                                                                                                                                                                                                                                                                                                                                                                                                                                                                                                    | <b>10,827,236,130.00</b><br>807,088,830.00                                                                                                                                                                                                                                             |                                                                                                                                                                             |                                                                                                                                                                                | 0.0%                                                                           | 3,500,000,000.00                                                                                                                                                                                                                                |
| 022000100100 Min<br>022000700100 Offi<br>022000800100 Boa<br>022001200100 Enu<br><b>022200000000 Mir</b>                                                                                                                                                                                                                                                                                                                                                                                                                                                                                                                                                                                                                                                                                                                                                                                                                                                                                                                                                                                                                                                                                                                                                                                                                                                                                                                                                                                                                                                                                                                                                                                                                                                                                                                                                                                                                                                                                                                                                                                                                                                                                                                                                                                                                                                                                                                                                                                                                                                                                                                                                                                                                                                                                                      | inistry of Finance and Economic Development<br>ffice of the State Accountant- General                                                                                                                                                                                                                                                                                                                                                                                                                                                                                                                                                                                                                                                                                                                                                                                                                                                                                                                                                                                                                                   | 807,088,830.00                                                                                                                                                                                                                                                                         | 2,459,508,371.67                                                                                                                                                            | 5,025,877,692.63                                                                                                                                                               | 46.4%                                                                          | 5,801,358,437,37                                                                                                                                                                                                                                |
| 022000700100         Offi           022000800100         Boa           022001200100         Enu           022200000000         Mir                                                                                                                                                                                                                                                                                                                                                                                                                                                                                                                                                                                                                                                                                                                                                                                                                                                                                                                                                                                                                                                                                                                                                                                                                                                                                                                                                                                                                                                                                                                                                                                                                                                                                                                                                                                                                                                                                                                                                                                                                                                                                                                                                                                                                                                                                                                                                                                                                                                                                                                                                                                                                                                                            | ffice of the State Accountant- General                                                                                                                                                                                                                                                                                                                                                                                                                                                                                                                                                                                                                                                                                                                                                                                                                                                                                                                                                                                                                                                                                  |                                                                                                                                                                                                                                                                                        | 68,059,038.01                                                                                                                                                               | 134,415,799.39                                                                                                                                                                 | 16.7%                                                                          | 672,673,030.61                                                                                                                                                                                                                                  |
| 022000800100 Boa<br>022001200100 Enu<br><b>022200000000 Mir</b>                                                                                                                                                                                                                                                                                                                                                                                                                                                                                                                                                                                                                                                                                                                                                                                                                                                                                                                                                                                                                                                                                                                                                                                                                                                                                                                                                                                                                                                                                                                                                                                                                                                                                                                                                                                                                                                                                                                                                                                                                                                                                                                                                                                                                                                                                                                                                                                                                                                                                                                                                                                                                                                                                                                                               |                                                                                                                                                                                                                                                                                                                                                                                                                                                                                                                                                                                                                                                                                                                                                                                                                                                                                                                                                                                                                                                                                                                         | 8,658,680,000.00                                                                                                                                                                                                                                                                       | 1,568,290,956.21                                                                                                                                                            | 4,009,515,352.05                                                                                                                                                               | 46.3%                                                                          | 4,649,164,647.95                                                                                                                                                                                                                                |
| 022001200100 Enu<br><b>02220000000</b> Mir                                                                                                                                                                                                                                                                                                                                                                                                                                                                                                                                                                                                                                                                                                                                                                                                                                                                                                                                                                                                                                                                                                                                                                                                                                                                                                                                                                                                                                                                                                                                                                                                                                                                                                                                                                                                                                                                                                                                                                                                                                                                                                                                                                                                                                                                                                                                                                                                                                                                                                                                                                                                                                                                                                                                                                    |                                                                                                                                                                                                                                                                                                                                                                                                                                                                                                                                                                                                                                                                                                                                                                                                                                                                                                                                                                                                                                                                                                                         | 1,320,720,440.00                                                                                                                                                                                                                                                                       | 817,641,216.90                                                                                                                                                              | 869,452,651.84                                                                                                                                                                 | 65.8%                                                                          | 451,267,788.16                                                                                                                                                                                                                                  |
| 02220000000 Mir                                                                                                                                                                                                                                                                                                                                                                                                                                                                                                                                                                                                                                                                                                                                                                                                                                                                                                                                                                                                                                                                                                                                                                                                                                                                                                                                                                                                                                                                                                                                                                                                                                                                                                                                                                                                                                                                                                                                                                                                                                                                                                                                                                                                                                                                                                                                                                                                                                                                                                                                                                                                                                                                                                                                                                                               | nugu State Gaming Commission                                                                                                                                                                                                                                                                                                                                                                                                                                                                                                                                                                                                                                                                                                                                                                                                                                                                                                                                                                                                                                                                                            | 40,746,860.00                                                                                                                                                                                                                                                                          | 5,517,160.55                                                                                                                                                                | 12,493,889.35                                                                                                                                                                  | 30.7%                                                                          | 28,252,970.65                                                                                                                                                                                                                                   |
|                                                                                                                                                                                                                                                                                                                                                                                                                                                                                                                                                                                                                                                                                                                                                                                                                                                                                                                                                                                                                                                                                                                                                                                                                                                                                                                                                                                                                                                                                                                                                                                                                                                                                                                                                                                                                                                                                                                                                                                                                                                                                                                                                                                                                                                                                                                                                                                                                                                                                                                                                                                                                                                                                                                                                                                                               | inistry of Commerce and Industry                                                                                                                                                                                                                                                                                                                                                                                                                                                                                                                                                                                                                                                                                                                                                                                                                                                                                                                                                                                                                                                                                        | 1,378,112,530.00                                                                                                                                                                                                                                                                       | 41,819,370.20                                                                                                                                                               | 78,487,713.83                                                                                                                                                                  | 5.7%                                                                           | 1,299,624,816.17                                                                                                                                                                                                                                |
| 022200100100                                                                                                                                                                                                                                                                                                                                                                                                                                                                                                                                                                                                                                                                                                                                                                                                                                                                                                                                                                                                                                                                                                                                                                                                                                                                                                                                                                                                                                                                                                                                                                                                                                                                                                                                                                                                                                                                                                                                                                                                                                                                                                                                                                                                                                                                                                                                                                                                                                                                                                                                                                                                                                                                                                                                                                                                  | inistry of Commerce and Industry                                                                                                                                                                                                                                                                                                                                                                                                                                                                                                                                                                                                                                                                                                                                                                                                                                                                                                                                                                                                                                                                                        | 379,899,530.00                                                                                                                                                                                                                                                                         | 38,232,662,22                                                                                                                                                               | 74,901,005.85                                                                                                                                                                  | 19.7%                                                                          | 304,998,524,15                                                                                                                                                                                                                                  |
| 022201700100 Enu                                                                                                                                                                                                                                                                                                                                                                                                                                                                                                                                                                                                                                                                                                                                                                                                                                                                                                                                                                                                                                                                                                                                                                                                                                                                                                                                                                                                                                                                                                                                                                                                                                                                                                                                                                                                                                                                                                                                                                                                                                                                                                                                                                                                                                                                                                                                                                                                                                                                                                                                                                                                                                                                                                                                                                                              | nugu State Investment Development Authority                                                                                                                                                                                                                                                                                                                                                                                                                                                                                                                                                                                                                                                                                                                                                                                                                                                                                                                                                                                                                                                                             | 163.070.000.00                                                                                                                                                                                                                                                                         | 2,110,000.00                                                                                                                                                                | 2,110,000.00                                                                                                                                                                   | 1.3%                                                                           | 160,960,000.00                                                                                                                                                                                                                                  |
|                                                                                                                                                                                                                                                                                                                                                                                                                                                                                                                                                                                                                                                                                                                                                                                                                                                                                                                                                                                                                                                                                                                                                                                                                                                                                                                                                                                                                                                                                                                                                                                                                                                                                                                                                                                                                                                                                                                                                                                                                                                                                                                                                                                                                                                                                                                                                                                                                                                                                                                                                                                                                                                                                                                                                                                                               | mall and Medium Scale Enterprises Promotion                                                                                                                                                                                                                                                                                                                                                                                                                                                                                                                                                                                                                                                                                                                                                                                                                                                                                                                                                                                                                                                                             | 729,020,000.00                                                                                                                                                                                                                                                                         | 1,476,707.98                                                                                                                                                                | 1,476,707.98                                                                                                                                                                   | 0.2%                                                                           | 727,543,292.02                                                                                                                                                                                                                                  |
|                                                                                                                                                                                                                                                                                                                                                                                                                                                                                                                                                                                                                                                                                                                                                                                                                                                                                                                                                                                                                                                                                                                                                                                                                                                                                                                                                                                                                                                                                                                                                                                                                                                                                                                                                                                                                                                                                                                                                                                                                                                                                                                                                                                                                                                                                                                                                                                                                                                                                                                                                                                                                                                                                                                                                                                                               | nuqu Marketing Company                                                                                                                                                                                                                                                                                                                                                                                                                                                                                                                                                                                                                                                                                                                                                                                                                                                                                                                                                                                                                                                                                                  | 106.123.000.00                                                                                                                                                                                                                                                                         | -                                                                                                                                                                           | -                                                                                                                                                                              | 0.0%                                                                           | 106,123,000.00                                                                                                                                                                                                                                  |
|                                                                                                                                                                                                                                                                                                                                                                                                                                                                                                                                                                                                                                                                                                                                                                                                                                                                                                                                                                                                                                                                                                                                                                                                                                                                                                                                                                                                                                                                                                                                                                                                                                                                                                                                                                                                                                                                                                                                                                                                                                                                                                                                                                                                                                                                                                                                                                                                                                                                                                                                                                                                                                                                                                                                                                                                               | inistry of Labour and Productivity                                                                                                                                                                                                                                                                                                                                                                                                                                                                                                                                                                                                                                                                                                                                                                                                                                                                                                                                                                                                                                                                                      | 57,841,390.00                                                                                                                                                                                                                                                                          | 4,814,195.88                                                                                                                                                                | 9,502,726.86                                                                                                                                                                   | 16.4%                                                                          | 48,338,663.14                                                                                                                                                                                                                                   |
|                                                                                                                                                                                                                                                                                                                                                                                                                                                                                                                                                                                                                                                                                                                                                                                                                                                                                                                                                                                                                                                                                                                                                                                                                                                                                                                                                                                                                                                                                                                                                                                                                                                                                                                                                                                                                                                                                                                                                                                                                                                                                                                                                                                                                                                                                                                                                                                                                                                                                                                                                                                                                                                                                                                                                                                                               | inistry of Labour and Productivity                                                                                                                                                                                                                                                                                                                                                                                                                                                                                                                                                                                                                                                                                                                                                                                                                                                                                                                                                                                                                                                                                      | 57,841,390.00                                                                                                                                                                                                                                                                          | 4,814,195.88                                                                                                                                                                | 9,502,726.86                                                                                                                                                                   | 16.4%                                                                          | 48,338,663.14                                                                                                                                                                                                                                   |
|                                                                                                                                                                                                                                                                                                                                                                                                                                                                                                                                                                                                                                                                                                                                                                                                                                                                                                                                                                                                                                                                                                                                                                                                                                                                                                                                                                                                                                                                                                                                                                                                                                                                                                                                                                                                                                                                                                                                                                                                                                                                                                                                                                                                                                                                                                                                                                                                                                                                                                                                                                                                                                                                                                                                                                                                               | inistry of Science and Technology                                                                                                                                                                                                                                                                                                                                                                                                                                                                                                                                                                                                                                                                                                                                                                                                                                                                                                                                                                                                                                                                                       | 850,256,510.00                                                                                                                                                                                                                                                                         | 9,633,679.51                                                                                                                                                                | 19,061,609.09                                                                                                                                                                  | 2.2%                                                                           | 831.194.900.91                                                                                                                                                                                                                                  |
|                                                                                                                                                                                                                                                                                                                                                                                                                                                                                                                                                                                                                                                                                                                                                                                                                                                                                                                                                                                                                                                                                                                                                                                                                                                                                                                                                                                                                                                                                                                                                                                                                                                                                                                                                                                                                                                                                                                                                                                                                                                                                                                                                                                                                                                                                                                                                                                                                                                                                                                                                                                                                                                                                                                                                                                                               | inistry of Science and Technology                                                                                                                                                                                                                                                                                                                                                                                                                                                                                                                                                                                                                                                                                                                                                                                                                                                                                                                                                                                                                                                                                       | 850,256,510.00                                                                                                                                                                                                                                                                         | 9,633,679.51                                                                                                                                                                | 19,061,609.09                                                                                                                                                                  | 2.2%                                                                           | 831,194,900.91                                                                                                                                                                                                                                  |
|                                                                                                                                                                                                                                                                                                                                                                                                                                                                                                                                                                                                                                                                                                                                                                                                                                                                                                                                                                                                                                                                                                                                                                                                                                                                                                                                                                                                                                                                                                                                                                                                                                                                                                                                                                                                                                                                                                                                                                                                                                                                                                                                                                                                                                                                                                                                                                                                                                                                                                                                                                                                                                                                                                                                                                                                               | inistry of Transport                                                                                                                                                                                                                                                                                                                                                                                                                                                                                                                                                                                                                                                                                                                                                                                                                                                                                                                                                                                                                                                                                                    | 1,135,552,020.00                                                                                                                                                                                                                                                                       | 85,566,414.11                                                                                                                                                               | 129,783,236.75                                                                                                                                                                 | 11.4%                                                                          | 1,005,768,783.25                                                                                                                                                                                                                                |
|                                                                                                                                                                                                                                                                                                                                                                                                                                                                                                                                                                                                                                                                                                                                                                                                                                                                                                                                                                                                                                                                                                                                                                                                                                                                                                                                                                                                                                                                                                                                                                                                                                                                                                                                                                                                                                                                                                                                                                                                                                                                                                                                                                                                                                                                                                                                                                                                                                                                                                                                                                                                                                                                                                                                                                                                               | inistry of Transport                                                                                                                                                                                                                                                                                                                                                                                                                                                                                                                                                                                                                                                                                                                                                                                                                                                                                                                                                                                                                                                                                                    | 450,532,370.00                                                                                                                                                                                                                                                                         | 54,141,279.80                                                                                                                                                               | 98,358,102.44                                                                                                                                                                  | 21.8%                                                                          | 352,174,267.56                                                                                                                                                                                                                                  |
|                                                                                                                                                                                                                                                                                                                                                                                                                                                                                                                                                                                                                                                                                                                                                                                                                                                                                                                                                                                                                                                                                                                                                                                                                                                                                                                                                                                                                                                                                                                                                                                                                                                                                                                                                                                                                                                                                                                                                                                                                                                                                                                                                                                                                                                                                                                                                                                                                                                                                                                                                                                                                                                                                                                                                                                                               | nuqu State Transport Company ENTRACO                                                                                                                                                                                                                                                                                                                                                                                                                                                                                                                                                                                                                                                                                                                                                                                                                                                                                                                                                                                                                                                                                    | 66,926,410.00                                                                                                                                                                                                                                                                          | 51,111,275.00                                                                                                                                                               | 50,550,102.11                                                                                                                                                                  | 0.0%                                                                           | 66,926,410.00                                                                                                                                                                                                                                   |
|                                                                                                                                                                                                                                                                                                                                                                                                                                                                                                                                                                                                                                                                                                                                                                                                                                                                                                                                                                                                                                                                                                                                                                                                                                                                                                                                                                                                                                                                                                                                                                                                                                                                                                                                                                                                                                                                                                                                                                                                                                                                                                                                                                                                                                                                                                                                                                                                                                                                                                                                                                                                                                                                                                                                                                                                               | oal City Transport Services                                                                                                                                                                                                                                                                                                                                                                                                                                                                                                                                                                                                                                                                                                                                                                                                                                                                                                                                                                                                                                                                                             | 618,093,240.00                                                                                                                                                                                                                                                                         | 31,425,134.31                                                                                                                                                               | 31,425,134.31                                                                                                                                                                  | 5.1%                                                                           | 586,668,105.69                                                                                                                                                                                                                                  |
|                                                                                                                                                                                                                                                                                                                                                                                                                                                                                                                                                                                                                                                                                                                                                                                                                                                                                                                                                                                                                                                                                                                                                                                                                                                                                                                                                                                                                                                                                                                                                                                                                                                                                                                                                                                                                                                                                                                                                                                                                                                                                                                                                                                                                                                                                                                                                                                                                                                                                                                                                                                                                                                                                                                                                                                                               | inistry of Works and Infrastructure                                                                                                                                                                                                                                                                                                                                                                                                                                                                                                                                                                                                                                                                                                                                                                                                                                                                                                                                                                                                                                                                                     | 27,723,556,170.00                                                                                                                                                                                                                                                                      | 4,403,322,491.89                                                                                                                                                            | 6,065,282,002.41                                                                                                                                                               | 21.9%                                                                          | 21,658,274,167.59                                                                                                                                                                                                                               |
|                                                                                                                                                                                                                                                                                                                                                                                                                                                                                                                                                                                                                                                                                                                                                                                                                                                                                                                                                                                                                                                                                                                                                                                                                                                                                                                                                                                                                                                                                                                                                                                                                                                                                                                                                                                                                                                                                                                                                                                                                                                                                                                                                                                                                                                                                                                                                                                                                                                                                                                                                                                                                                                                                                                                                                                                               | inistry of Works and Infrastructure                                                                                                                                                                                                                                                                                                                                                                                                                                                                                                                                                                                                                                                                                                                                                                                                                                                                                                                                                                                                                                                                                     | 27,323,556,170.00                                                                                                                                                                                                                                                                      | 4,403,322,491.89                                                                                                                                                            | 6,065,282,002.41                                                                                                                                                               | 22.2%                                                                          | 21,258,274,167.59                                                                                                                                                                                                                               |
|                                                                                                                                                                                                                                                                                                                                                                                                                                                                                                                                                                                                                                                                                                                                                                                                                                                                                                                                                                                                                                                                                                                                                                                                                                                                                                                                                                                                                                                                                                                                                                                                                                                                                                                                                                                                                                                                                                                                                                                                                                                                                                                                                                                                                                                                                                                                                                                                                                                                                                                                                                                                                                                                                                                                                                                                               | ural Access Mobility Project (RAMP)                                                                                                                                                                                                                                                                                                                                                                                                                                                                                                                                                                                                                                                                                                                                                                                                                                                                                                                                                                                                                                                                                     | 400,000,000.00                                                                                                                                                                                                                                                                         | 1,103,322,131.03                                                                                                                                                            | -                                                                                                                                                                              | 0.0%                                                                           | 400,000,000.00                                                                                                                                                                                                                                  |
|                                                                                                                                                                                                                                                                                                                                                                                                                                                                                                                                                                                                                                                                                                                                                                                                                                                                                                                                                                                                                                                                                                                                                                                                                                                                                                                                                                                                                                                                                                                                                                                                                                                                                                                                                                                                                                                                                                                                                                                                                                                                                                                                                                                                                                                                                                                                                                                                                                                                                                                                                                                                                                                                                                                                                                                                               | inistry of Culture and Tourism                                                                                                                                                                                                                                                                                                                                                                                                                                                                                                                                                                                                                                                                                                                                                                                                                                                                                                                                                                                                                                                                                          | 594,084,150.00                                                                                                                                                                                                                                                                         | 19,716,718.34                                                                                                                                                               | 37,317,002.78                                                                                                                                                                  | 6.3%                                                                           | 556,767,147.22                                                                                                                                                                                                                                  |
|                                                                                                                                                                                                                                                                                                                                                                                                                                                                                                                                                                                                                                                                                                                                                                                                                                                                                                                                                                                                                                                                                                                                                                                                                                                                                                                                                                                                                                                                                                                                                                                                                                                                                                                                                                                                                                                                                                                                                                                                                                                                                                                                                                                                                                                                                                                                                                                                                                                                                                                                                                                                                                                                                                                                                                                                               | inistry of Culture and Tourism                                                                                                                                                                                                                                                                                                                                                                                                                                                                                                                                                                                                                                                                                                                                                                                                                                                                                                                                                                                                                                                                                          | 153.301.170.00                                                                                                                                                                                                                                                                         | 18,454,315.95                                                                                                                                                               | 36,054,600.39                                                                                                                                                                  | 23.5%                                                                          | 117,246,569.61                                                                                                                                                                                                                                  |
|                                                                                                                                                                                                                                                                                                                                                                                                                                                                                                                                                                                                                                                                                                                                                                                                                                                                                                                                                                                                                                                                                                                                                                                                                                                                                                                                                                                                                                                                                                                                                                                                                                                                                                                                                                                                                                                                                                                                                                                                                                                                                                                                                                                                                                                                                                                                                                                                                                                                                                                                                                                                                                                                                                                                                                                                               | ouncil for Arts and Culture                                                                                                                                                                                                                                                                                                                                                                                                                                                                                                                                                                                                                                                                                                                                                                                                                                                                                                                                                                                                                                                                                             | 208,138,700.00                                                                                                                                                                                                                                                                         | -                                                                                                                                                                           | -                                                                                                                                                                              | 0.0%                                                                           | 208,138,700.00                                                                                                                                                                                                                                  |
|                                                                                                                                                                                                                                                                                                                                                                                                                                                                                                                                                                                                                                                                                                                                                                                                                                                                                                                                                                                                                                                                                                                                                                                                                                                                                                                                                                                                                                                                                                                                                                                                                                                                                                                                                                                                                                                                                                                                                                                                                                                                                                                                                                                                                                                                                                                                                                                                                                                                                                                                                                                                                                                                                                                                                                                                               | purism Board                                                                                                                                                                                                                                                                                                                                                                                                                                                                                                                                                                                                                                                                                                                                                                                                                                                                                                                                                                                                                                                                                                            | 32,644,280.00                                                                                                                                                                                                                                                                          | 1,262,402.39                                                                                                                                                                | 1,262,402.39                                                                                                                                                                   | 3.9%                                                                           | 31,381,877.61                                                                                                                                                                                                                                   |
|                                                                                                                                                                                                                                                                                                                                                                                                                                                                                                                                                                                                                                                                                                                                                                                                                                                                                                                                                                                                                                                                                                                                                                                                                                                                                                                                                                                                                                                                                                                                                                                                                                                                                                                                                                                                                                                                                                                                                                                                                                                                                                                                                                                                                                                                                                                                                                                                                                                                                                                                                                                                                                                                                                                                                                                                               | IK Monument Centre                                                                                                                                                                                                                                                                                                                                                                                                                                                                                                                                                                                                                                                                                                                                                                                                                                                                                                                                                                                                                                                                                                      | 200,000,000.00                                                                                                                                                                                                                                                                         | 1,202, 102.33                                                                                                                                                               | 1,202,102.33                                                                                                                                                                   | 0.0%                                                                           | 200,000,000.00                                                                                                                                                                                                                                  |
|                                                                                                                                                                                                                                                                                                                                                                                                                                                                                                                                                                                                                                                                                                                                                                                                                                                                                                                                                                                                                                                                                                                                                                                                                                                                                                                                                                                                                                                                                                                                                                                                                                                                                                                                                                                                                                                                                                                                                                                                                                                                                                                                                                                                                                                                                                                                                                                                                                                                                                                                                                                                                                                                                                                                                                                                               | tate Economic Planning Commission                                                                                                                                                                                                                                                                                                                                                                                                                                                                                                                                                                                                                                                                                                                                                                                                                                                                                                                                                                                                                                                                                       | 754,377,930.00                                                                                                                                                                                                                                                                         | 26,756,013.74                                                                                                                                                               | 45,904,961.86                                                                                                                                                                  | 6.1%                                                                           | 708,472,968.14                                                                                                                                                                                                                                  |
|                                                                                                                                                                                                                                                                                                                                                                                                                                                                                                                                                                                                                                                                                                                                                                                                                                                                                                                                                                                                                                                                                                                                                                                                                                                                                                                                                                                                                                                                                                                                                                                                                                                                                                                                                                                                                                                                                                                                                                                                                                                                                                                                                                                                                                                                                                                                                                                                                                                                                                                                                                                                                                                                                                                                                                                                               | tate Economic Planning Commission                                                                                                                                                                                                                                                                                                                                                                                                                                                                                                                                                                                                                                                                                                                                                                                                                                                                                                                                                                                                                                                                                       | 415,178,080.00                                                                                                                                                                                                                                                                         | 15,819,475.72                                                                                                                                                               | 24,011,291.68                                                                                                                                                                  | 5.8%                                                                           | 391,166,788.32                                                                                                                                                                                                                                  |
|                                                                                                                                                                                                                                                                                                                                                                                                                                                                                                                                                                                                                                                                                                                                                                                                                                                                                                                                                                                                                                                                                                                                                                                                                                                                                                                                                                                                                                                                                                                                                                                                                                                                                                                                                                                                                                                                                                                                                                                                                                                                                                                                                                                                                                                                                                                                                                                                                                                                                                                                                                                                                                                                                                                                                                                                               | tate Bureau of Statistics                                                                                                                                                                                                                                                                                                                                                                                                                                                                                                                                                                                                                                                                                                                                                                                                                                                                                                                                                                                                                                                                                               | 339,199,850.00                                                                                                                                                                                                                                                                         | 10,936,538.02                                                                                                                                                               | 21,893,670.18                                                                                                                                                                  | 6.5%                                                                           | 317.306.179.82                                                                                                                                                                                                                                  |
|                                                                                                                                                                                                                                                                                                                                                                                                                                                                                                                                                                                                                                                                                                                                                                                                                                                                                                                                                                                                                                                                                                                                                                                                                                                                                                                                                                                                                                                                                                                                                                                                                                                                                                                                                                                                                                                                                                                                                                                                                                                                                                                                                                                                                                                                                                                                                                                                                                                                                                                                                                                                                                                                                                                                                                                                               | inistry of Water Resources                                                                                                                                                                                                                                                                                                                                                                                                                                                                                                                                                                                                                                                                                                                                                                                                                                                                                                                                                                                                                                                                                              | 6,238,091,370.00                                                                                                                                                                                                                                                                       | 579,995,464.34                                                                                                                                                              | 605,558,434.90                                                                                                                                                                 | 9.7%                                                                           | 5,632,532,935.10                                                                                                                                                                                                                                |
|                                                                                                                                                                                                                                                                                                                                                                                                                                                                                                                                                                                                                                                                                                                                                                                                                                                                                                                                                                                                                                                                                                                                                                                                                                                                                                                                                                                                                                                                                                                                                                                                                                                                                                                                                                                                                                                                                                                                                                                                                                                                                                                                                                                                                                                                                                                                                                                                                                                                                                                                                                                                                                                                                                                                                                                                               | inistry of Water Resources                                                                                                                                                                                                                                                                                                                                                                                                                                                                                                                                                                                                                                                                                                                                                                                                                                                                                                                                                                                                                                                                                              | 591,063,500.00                                                                                                                                                                                                                                                                         | 13,654,902.65                                                                                                                                                               | 39,217,873.21                                                                                                                                                                  | 6.6%                                                                           | 551,845,626.79                                                                                                                                                                                                                                  |
|                                                                                                                                                                                                                                                                                                                                                                                                                                                                                                                                                                                                                                                                                                                                                                                                                                                                                                                                                                                                                                                                                                                                                                                                                                                                                                                                                                                                                                                                                                                                                                                                                                                                                                                                                                                                                                                                                                                                                                                                                                                                                                                                                                                                                                                                                                                                                                                                                                                                                                                                                                                                                                                                                                                                                                                                               | nugu State Water Corporation                                                                                                                                                                                                                                                                                                                                                                                                                                                                                                                                                                                                                                                                                                                                                                                                                                                                                                                                                                                                                                                                                            | 5,196,521,570.00                                                                                                                                                                                                                                                                       | 566,340,561.69                                                                                                                                                              | 566,340,561.69                                                                                                                                                                 | 10.9%                                                                          | 4.630.181.008.31                                                                                                                                                                                                                                |
|                                                                                                                                                                                                                                                                                                                                                                                                                                                                                                                                                                                                                                                                                                                                                                                                                                                                                                                                                                                                                                                                                                                                                                                                                                                                                                                                                                                                                                                                                                                                                                                                                                                                                                                                                                                                                                                                                                                                                                                                                                                                                                                                                                                                                                                                                                                                                                                                                                                                                                                                                                                                                                                                                                                                                                                                               | nugu State Water Corporation nugu State Rural Water Suply and Sanitation Agency (ENRUWAS)                                                                                                                                                                                                                                                                                                                                                                                                                                                                                                                                                                                                                                                                                                                                                                                                                                                                                                                                                                                                                               | 415,306,300.00                                                                                                                                                                                                                                                                         | 300,340,301.09                                                                                                                                                              | 300,340,301.09                                                                                                                                                                 | 0.0%                                                                           | 415,306,300.00                                                                                                                                                                                                                                  |
|                                                                                                                                                                                                                                                                                                                                                                                                                                                                                                                                                                                                                                                                                                                                                                                                                                                                                                                                                                                                                                                                                                                                                                                                                                                                                                                                                                                                                                                                                                                                                                                                                                                                                                                                                                                                                                                                                                                                                                                                                                                                                                                                                                                                                                                                                                                                                                                                                                                                                                                                                                                                                                                                                                                                                                                                               | mall Town Water and Sanitation Agency                                                                                                                                                                                                                                                                                                                                                                                                                                                                                                                                                                                                                                                                                                                                                                                                                                                                                                                                                                                                                                                                                   | 35,200,000.00                                                                                                                                                                                                                                                                          |                                                                                                                                                                             |                                                                                                                                                                                | 0.0%                                                                           | 35,200,000.00                                                                                                                                                                                                                                   |
|                                                                                                                                                                                                                                                                                                                                                                                                                                                                                                                                                                                                                                                                                                                                                                                                                                                                                                                                                                                                                                                                                                                                                                                                                                                                                                                                                                                                                                                                                                                                                                                                                                                                                                                                                                                                                                                                                                                                                                                                                                                                                                                                                                                                                                                                                                                                                                                                                                                                                                                                                                                                                                                                                                                                                                                                               | inistry of Housing                                                                                                                                                                                                                                                                                                                                                                                                                                                                                                                                                                                                                                                                                                                                                                                                                                                                                                                                                                                                                                                                                                      | 483,078,370.00                                                                                                                                                                                                                                                                         | 8,472,325.03                                                                                                                                                                | 15,854,481.16                                                                                                                                                                  | 3.3%                                                                           | 467,223,888.84                                                                                                                                                                                                                                  |
|                                                                                                                                                                                                                                                                                                                                                                                                                                                                                                                                                                                                                                                                                                                                                                                                                                                                                                                                                                                                                                                                                                                                                                                                                                                                                                                                                                                                                                                                                                                                                                                                                                                                                                                                                                                                                                                                                                                                                                                                                                                                                                                                                                                                                                                                                                                                                                                                                                                                                                                                                                                                                                                                                                                                                                                                               | inistry of Housing                                                                                                                                                                                                                                                                                                                                                                                                                                                                                                                                                                                                                                                                                                                                                                                                                                                                                                                                                                                                                                                                                                      | 323,078,370.00                                                                                                                                                                                                                                                                         | 8,472,325.03<br>8,472,325.03                                                                                                                                                | 15,854,481.16                                                                                                                                                                  | 4.9%                                                                           | 307,223,888.84                                                                                                                                                                                                                                  |
|                                                                                                                                                                                                                                                                                                                                                                                                                                                                                                                                                                                                                                                                                                                                                                                                                                                                                                                                                                                                                                                                                                                                                                                                                                                                                                                                                                                                                                                                                                                                                                                                                                                                                                                                                                                                                                                                                                                                                                                                                                                                                                                                                                                                                                                                                                                                                                                                                                                                                                                                                                                                                                                                                                                                                                                                               | nugu State Housing Development Corporation                                                                                                                                                                                                                                                                                                                                                                                                                                                                                                                                                                                                                                                                                                                                                                                                                                                                                                                                                                                                                                                                              | 160,000,000.00                                                                                                                                                                                                                                                                         | 0,472,325.03                                                                                                                                                                | 13,037,701.10                                                                                                                                                                  | 4.9%<br>0.0%                                                                   | 160,000,000.00                                                                                                                                                                                                                                  |

| Code         | Adminstrative Unit                                                 | 2023 Original Budget | 2023 Q2 Performance | 2023 Performance Year<br>to Date (Q1-Q2) | % Performance Year to<br>Date against 2023 Original<br>Budget | Balance (against Original<br>Budget) |
|--------------|--------------------------------------------------------------------|----------------------|---------------------|------------------------------------------|---------------------------------------------------------------|--------------------------------------|
| 025400000000 | Ministry of Rural Development                                      | 4,232,626,960.00     | 355,604,870.14      | 499,299,230.02                           | 11.8%                                                         | 3,733,327,729.98                     |
| 025400100100 | Ministry of Rural Development                                      | 1,686,213,090.00     | 38,236,457.55       | 75,206,053.43                            | 4.5%                                                          | 1,611,007,036.57                     |
| 025400100200 | Community Development Council                                      | 151,130,000.00       | 64,405.64           | 64,405.64                                | 0.0%                                                          | 151,065,594.36                       |
| 025400700100 | Fire Service Department                                            | 287,930,000.00       | 13,849,711.77       | 24,849,711.77                            | 8.6%                                                          | 263,080,288.23                       |
| 025410200100 | Community and Social Developmnt Agency                             | 1,000,000,000.00     | -                   | -                                        | 0.0%                                                          | 1,000,000,000.00                     |
| 025410300100 | Rural Electrification Board (REB)                                  | 1,107,353,870.00     | 303,454,295.18      | 399,179,059.18                           | 36.0%                                                         | 708,174,810.82                       |
| 026000000000 | Ministry of Lands and Urban Development                            | 1,328,665,660.00     | 192,433,482.66      | 281,490,228.45                           | 21.2%                                                         | 1,047,175,431.55                     |
| 026000100100 | Ministry of Lands and Urban Development                            | 943,353,110.00       | 176,910,191.11      | 251,268,480.58                           | 26.6%                                                         | 692,084,629.42                       |
| 026000100200 | Office of the Surveyor General                                     | 385,312,550.00       | 15,523,291.55       | 30,221,747.87                            | 7.8%                                                          | 355,090,802.13                       |
| 026400000000 | Ministry of Budget and Planning                                    | 804,235,460.00       | 59,628,780.44       | 66,637,927.34                            | 8.3%                                                          | 737,597,532.66                       |
| 026400100100 | Ministry of Budget and Planning                                    | 804,235,460.00       | 59,628,780.44       | 66,637,927.34                            | 8.3%                                                          | 737,597,532.66                       |
| 03000000000  | Law and Justice Sector                                             | 8,183,862,520.00     | 671,036,575.39      | 1,157,782,786.61                         | 14.1%                                                         | 7,026,079,733.39                     |
| 031800000000 | The State Judiciary                                                | 7,231,706,110.00     | 471,837,098.30      | 834,058,560.04                           | 11.5%                                                         | 6,397,647,549.96                     |
| 031801100100 | Judicial Service Commission                                        | 1,256,540,480.00     | 1,246,129.08        | 2,527,600.32                             | 0.2%                                                          | 1,254,012,879.68                     |
| 031805100100 | Enugu State High Court                                             | 3,999,726,620.00     | 255,008,712.55      | 478,686,468.56                           | 12.0%                                                         | 3,521,040,151.44                     |
| 031805200100 | Customary Court of Appeal                                          | 1,975,439,010.00     | 215,582,256.67      | 352,844,491.16                           | 17.9%                                                         | 1,622,594,518.84                     |
| 032600000000 | Ministry of Justice                                                | 952,156,410.00       | 199,199,477.09      | 323,724,226.57                           | 34.0%                                                         | 628,432,183.43                       |
| 032600100100 | Ministry of Justice                                                | 901,359,410.00       | 197,161,532.76      | 321,686,282.24                           | 35.7%                                                         | 579,673,127.76                       |
| 032600300100 | Legal Aids Council                                                 | 2,600,000.00         | 182,000.00          | 182,000.00                               | 7.0%                                                          | 2,418,000.00                         |
| 032600700100 | Citizens' Rights and Mediation Centre                              | 24,920,000.00        | -                   | -                                        | 0.0%                                                          | 24,920,000.00                        |
| 032601200100 | Administrator-General/Public Trustees                              | 5,577,000.00         | -                   | -                                        | 0.0%                                                          | 5,577,000.00                         |
| 032601300100 | Enugu State Justice Reform Team                                    | 17,700,000.00        | 1,855,944.33        | 1,855,944.33                             | 10.5%                                                         | 15,844,055.67                        |
| 04000000000  | Regional                                                           | 581,981,600.00       | 24,066,689.55       | 39,281,959.47                            | 6.7%                                                          | 542,699,640.53                       |
| 04370000000  | Ministry of Capital Territory Development                          | 581,981,600.00       | 24,066,689.55       | 39,281,959.47                            | 6.7%                                                          | 542,699,640.53                       |
| 043700100100 | Enugu Capital Territory Development Authority                      | 581,981,600.00       | 24,066,689.55       | 39,281,959.47                            | 6.7%                                                          | 542,699,640.53                       |
| 050000000000 | Social Sector                                                      | 54,920,671,860.00    | 6,366,956,361.14    | 11,311,409,949.80                        | 20.6%                                                         | 43,609,261,910.20                    |
| 05130000000  | Ministry of Youth and Sport                                        | 1,527,471,430.00     | 146,403,014.33      | 167,496,133.92                           | 11.0%                                                         | 1,359,975,296.08                     |
| 051300100100 | Ministry of Youth and Sport                                        | 653,338,120.00       | 42,435,320.39       | 63,528,439.98                            | 9.7%                                                          | 589,809,680.02                       |
| 051300200100 | Rangers Management Corporation                                     | 547,913,310.00       | 43,559,484.68       | 43,559,484.68                            | 8.0%                                                          | 504,353,825.32                       |
| 051305500100 | Youths Sports Federation of Nigeria -YSFON                         | 2,820,000.00         | 300,617.26          | 300,617.26                               | 10.7%                                                         | 2,519,382.74                         |
| 051305600100 | National Youth Service Corp (NYSC)                                 | 320,700,000.00       | 60,107,592.00       | 60,107,592.00                            | 18.7%                                                         | 260,592,408.00                       |
| 051305700100 | Games Village Awgu                                                 | 2,700,000.00         | -                   | -                                        | 0.0%                                                          | 2,700,000.00                         |
| 051400000000 | Ministry of Gender Affairs and Social Development                  | 354,827,770.00       | 26,977,264.45       | 46,828,194.87                            | 13.2%                                                         | 307,999,575.13                       |
| 051400100100 | Ministry of Gender Affairs and Social Development                  | 341,877,770.00       | 26,977,264.45       | 46,828,194.87                            | 13.7%                                                         | 295,049,575.13                       |
| 051400200100 | Vocational and Rehabilitation Centre, Emene                        | 2,900,000.00         | -                   | -                                        | 0.0%                                                          | 2,900,000.00                         |
| 051405500100 | Remand Home                                                        | 2,700,000.00         | -                   | -                                        | 0.0%                                                          | 2,700,000.00                         |
| 051405600100 | Family Support Programme Center                                    | 2,900,000.00         | -                   | -                                        | 0.0%                                                          | 2,900,000.00                         |
| 051405700100 | Skills Acquisition Center, Uwani                                   | 1,850,000.00         | -                   | -                                        | 0.0%                                                          | 1,850,000.00                         |
| 051405900100 | Social Welfare centre, Emene                                       | 2,600,000.00         | -                   | -                                        | 0.0%                                                          | 2,600,000.00                         |
| 051700000000 | Ministry of Education                                              | 35,315,481,280.00    | 3,463,340,987.97    | 6,286,242,259.77                         | 17.8%                                                         | 29,029,239,020.23                    |
| 051700100100 | Ministry of Education                                              | 795,308,170.00       | 39,524,961.05       | 77,576,002.75                            | 9.8%                                                          | 717,732,167.25                       |
| 051700300100 | Enugu State Universal Basic Education Board                        | 4,629,252,580.00     | 102,223,537.33      | 102,223,537.33                           | 2.2%                                                          | 4,527,029,042.67                     |
| 051700800100 | Enugu State Library Board                                          | 163,190,540.00       | -                   | -                                        | 0.0%                                                          | 163,190,540.00                       |
| 051700900100 | Examinations Development Centre                                    | 378,499,010.00       | 5,918,376.52        | 12,358,193.77                            | 3.3%                                                          | 366,140,816.23                       |
| 051701000100 | Agency for Mass Literacy                                           | 18,110,000.00        | 299,024.00          | 299,024.00                               | 1.7%                                                          | 17,810,976.00                        |
| 051701000200 | Special Education Centre, Oji-River                                | 7,460,000.00         | 1,862,731.57        | 1,862,731.57                             | 25.0%                                                         | 5,597,268.43                         |
| 051701000300 | Special Education Centre, Ogbete                                   | 10,860,000.00        | 3,164,378.10        | 3,164,378.10                             | 29.1%                                                         | 7,695,621.90                         |
| 051701800100 | Enugu State Polytechnic Iwollo                                     | 1,460,756,650.00     | -                   | -                                        | 0.0%                                                          | 1,460,756,650.00                     |
| 051701900100 | Enugu State College of Education (Technical)                       | 994,396,570.00       | 114,056,851.64      | 114,056,851.64                           | 11.5%                                                         | 880,339,718.36                       |
| 051702600200 | Enugu State University of Science and Technology (ESUT)            | 4,769,918,830.00     | 83,577,222.90       | 103,577,222.90                           | 2.2%                                                          | 4,666,341,607.10                     |
| 051702600300 | ESUTH College of Medicine (Teaching Hospital)                      | 58,940,000.00        | 8,410,490.07        | 8,410,490.07                             | 14.3%                                                         | 50,529,509.93                        |
| 051702700200 | State University of Medical and Aplied Sciences. Igbo- Eno (SUMAS) | 6,452,036,750.00     | -                   | -                                        | 0.0%                                                          | 6,452,036,750.00                     |
| 051703100100 | Institute of Management and Techonology (IMT)                      | 2,395,465,430.00     | 200,561,700.72      | 200,561,700.72                           | 8.4%                                                          | 2,194,903,729.28                     |
| 051705100100 | Post-Primary Schools Management Board (PPSMB)                      | 11,024,721,390.00    | 2,412,880,565.96    | 4,883,126,075.90                         | 44.3%                                                         | 6,141,595,314.10                     |
|              |                                                                    |                      |                     |                                          |                                                               |                                      |
| 051705400100 | Enugu State Science Technical and Vocational Sch. Mgt. Board       | 1,654,815,360.00     | 291,084,832.99      | 579,249,735.90                           | 35.0%                                                         | 1,075,565,624.10                     |