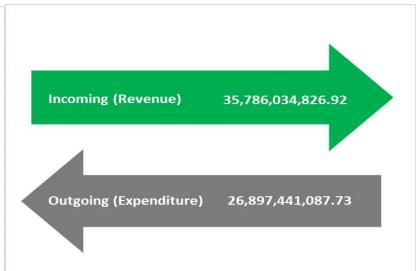

N40,228,894,260.72 representing 57.6%, Independent revenue contributed N17,430,938,266.05. This again represented 57.7% performance against original budget.

During the 2nd Quarter (April— June) of 2023, a total sum of N35,786,034,826.92 (Thirty-Five Billion, Seven Hundred and Eighty-Six Million, Thirty-Four Thousand, Eight Hundred and Twenty Six Naira, Ninety Two Kobo) was received as inflows from Recurrent Revenue. Out of which, N20,673,945,352.53 (Twenty Billion, Six Hundred and Seventy-Three Million, Nine Hundred and Forty Five Thousand, Three Hundred and Fifty Two Naira, Fifty Three Kobo) was received as allocations from Federation Account while the sum of N15,112,089,474.39 (Fifteen Billion, One Hundred and Twelve Million, Eighty Nine Thousand, Four Hundred and Seventy Four Naira, Thirty Nine Kobo) was so far recorded as independent revenue (IGR).