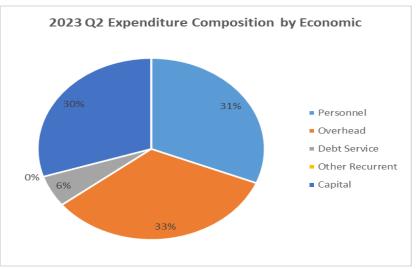

#### **1.C** Recurrent Expenditure Performance

The 2023 Year to Date (Q1 and Q2) Recurrent Expenditure performance stood at N29,970,294,903.12 representing 36.6% against the original budget. The second quarter of 2023 recorded an aggregate recurrent expenditure of N18,845,862,188.02 (Eighteen Billion, Eight Hundred and Forty-Five Million, Eight Hundred and Sixty-Two Thousand, One Hundred and Eighty-Eight Naira, Two Kobo). This is broken down as follows:

**Personnel Cost:** Personnel cost amounted to the sum of N8,374,746,228.92 (Eight Billion, Three Hundred and Seventy-Four Million, Seven Hundred and Forty-Six Thousand, Two Hundred and Twenty-Eight Naira, Ninety-Two Kobo).

**Overhead Cost:** Overhead cost amounted to the sum of N8,958,374,099.34 (Eight Billion, Nine Hundred and Fifty-Eight Million, Three Hundred and Seventy-Four Thousand, Ninety-Nine Naira, Thirty-Four Kobo). The Personnel Cost and Overhead Cost in this report included the payment of subventions to parastatals and government owned companies.

**Other Recurrent (2203-2208)**: Other recurrent expenditure (General Public Service or Debt Services) stood at the sum of N1,512,741,859.76 (One Billion, Five Hundred and Twelve Million, Seven Hundred and Forty-One Thousand, Eight Hundred and Fifty-Nine Naira, Seventy-Six Kobo).

## 1.D Capital Expenditure Performance

The cumulative 2023 Performance Year to Date (Q1 and Q2) for capital expenditure stood at N11,031,064,420.65 representing 13.0% performance against original budget. However, during the quarter (2<sup>nd</sup> quarter) under review, the sum of N8,051,578,899.71 (Eight Billion, Fifty-One Million, Five Hundred and Seventy-Eight