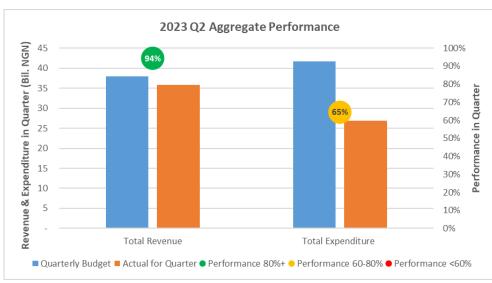

#### 1.E Conclusions

Owing to the shortfall in anticipated revenue inflow and other demands for the limited resources available to the State Government, the 2023 budget objectives and targets expected performance during quarter under review was yet to be realized as at the time of this report. Thus, the percentage performance during period under review indicates recurrent revenue stood at 57.7% and total revenue (including opening balance) stood at 48.0%. on the other hand, recurrent and capital expenditure performance stood at 36.6% and 13.0% respectively, while total expenditure stood at 24.6%.