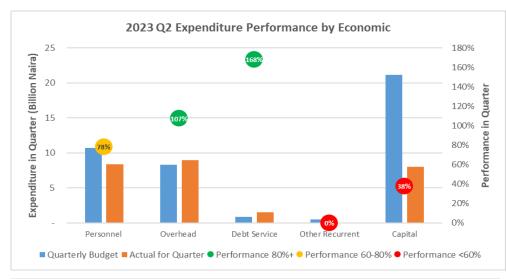

#### **1.C** Recurrent Expenditure Performance

The 2023 Year to Date (Q1 and Q2) Recurrent Expenditure performance stood at N29,970,294,903.12 representing 36.6% against the original budget. The second quarter of 2023 recorded an aggregate recurrent expenditure of N18,845,862,188.02 (Eighteen Billion, Eight Hundred and Forty-Five Million, Eight Hundred and Sixty-Two Thousand, One Hundred and Eighty-Eight Naira, Two Kobo). This is broken down as follows:

**Personnel Cost:** Personnel cost amounted to the sum of N8,374,746,228.92 (Eight Billion, Three Hundred and Seventy-Four Million, Seven Hundred and Forty-Six Thousand, Two Hundred and Twenty-Eight Naira, Ninety-Two Kobo).

**Overhead Cost:** Overhead cost amounted to the sum of N8,958,374,099.34 (Eight Billion, Nine Hundred and Fifty-Eight Million, Three Hundred and Seventy-Four Thousand, Ninety-Nine Naira, Thirty-Four Kobo). The Personnel Cost and Overhead Cost in this report included the payment of subventions to parastatals and government owned companies.

**Other Recurrent (2203-2208)**: Other recurrent expenditure (General Public Service or Debt Services) stood at the sum of N1,512,741,859.76 (One Billion, Five Hundred and Twelve Million, Seven Hundred and Forty-One Thousand, Eight Hundred and Fifty-Nine Naira, Seventy-Six Kobo).

## 1.D Capital Expenditure Performance

The cumulative 2023 Performance Year to Date (Q1 and Q2) for capital expenditure stood at N11,031,064,420.65 representing 13.0% performance against original budget. However, during the quarter (2<sup>nd</sup> quarter) under review, the sum of N8,051,578,899.71 (Eight Billion, Fifty-One Million, Five Hundred and Seventy-Eight

Thousand, Eight Hundred and Ninety-Nine Naira, Seventy-One Kobo) was so far recorded as capital expenditure.

**NOTE:** As at the time this report is being concluded, some of the revenues received and expenditures paid for have not been recorded and as such will be captured in the subsequent budget performance reports.