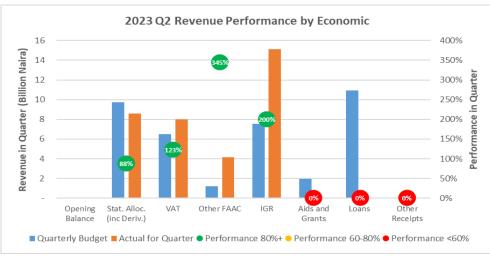

# 2.C Revenue by Economic Classification

**Table 3: Total Revenue by Economic Classification** 

Enugu State Government Budget Performance Report 2023 Q2 - Total Revenue by Economic Classification

| Code     | Economic                                            | 2023 Original Budget       | 2023 Q2 Performance      | 2023 Performance Year to<br>Date (Q1-Q2) | Date against 2023 Original  Budget | Balance (against Original<br>Budget) |
|----------|-----------------------------------------------------|----------------------------|--------------------------|------------------------------------------|------------------------------------|--------------------------------------|
| 1        | REVENUE                                             | <u> 151,602,416,770.00</u> | <u>35,786,034,826.92</u> | <u>59,365,801,126.77</u>                 | <u>39.2%</u>                       | 92,236,615,643.23                    |
| 11       | GOVERNMENT SHARE OF FAAC                            | 69,800,000,000.00          | 20,673,945,352.53        | 40,228,894,260.72                        | <u>57.6%</u>                       | <i>29,571,105,739.28</i>             |
| 1101     | GOVERNMENT SHARE OF FAAC                            | 69,800,000,000.00          | 20,673,945,352.53        | 40,228,894,260.72                        | 57.6%                              | 29,571,105,739.28                    |
| 110101   | STATE GOVERNMENT SHARE OF STATUTORY REVENUES        | 39,000,000,000.00          | 8,568,564,305.85         | 18,270,708,803.70                        | 46.8%                              | 20,729,291,196.30                    |
| 11010101 | STATUTORY ALLOCATION                                | 39,000,000,000.00          | 8,568,564,305.85         | 18,270,708,803.70                        | 46.8%                              | 20,729,291,196.30                    |
| 110102   | STATE GOVERNMENT SHARE OF VAT                       | 26,000,000,000.00          | 7,966,328,793.60         | 15,610,641,747.35                        | 60.0%                              | 10,389,358,252.65                    |
| 11010201 | SHARE OF VAT                                        | 26,000,000,000.00          | 7,966,328,793.60         | 15,610,641,747.35                        | 60.0%                              | 10,389,358,252.65                    |
| 110103   | STATE GOVERNMENT SHARE OF OTHER FAAC REVENUES       | 4,800,000,000.00           | 4,139,052,253.08         | 6,347,543,709.67                         | 132.2%                             | - 1,547,543,709.67                   |
| 11010301 | EXCESS CRUDE                                        | 400,000,000.00             | 682,302,963.14           | 682,302,963.14                           | 170.6%                             | - 282,302,963.14                     |
| 11010313 | Exchange Rate Difference                            | 500,000,000.00             | 2,922,363,377.19         | 3,077,884,486.08                         | 615.6%                             | - 2,577,884,486.08                   |
| 11010315 | Non Oil Revenue                                     | 3,500,000,000.00           | 165,487,250.40           | 855,017,460.39                           | 24.4%                              | 2,644,982,539.61                     |
| 11010318 | Excess Bank Charges Recovered                       | 200,000,000.00             | -                        | 643,570,597.85                           | 321.8%                             | - 443,570,597.85                     |
| 11010319 | Forex Equalization                                  | 200,000,000.00             | 368,898,662.35           | 1,088,768,202.21                         | 544.4%                             | - 888,768,202.21                     |
| 12       | INDEPENDENT REVENUE                                 | <u>30,200,000,000.00</u>   | <u>15,112,089,474.39</u> | <u>17,430,938,266.05</u>                 | <u>57.7%</u>                       | 12,769,061,733.95                    |
| 1201     | TAX REVENUE                                         | 12,682,730,000.00          | 2,535,888,775.54         | 4,120,403,035.89                         | 32.5%                              | 8,562,326,964.11                     |
| 120101   | PERSONAL TAXES                                      | 9,930,000,000.00           | 2,053,773,856.97         | 3,462,556,385.88                         | 34.9%                              | 6,467,443,614.12                     |
| 12010101 | Capital Gains Tax                                   | 30,000,000.00              | 3,603,353.67             | 3,642,153.19                             | 12.1%                              | 26,357,846.81                        |
| 12010102 | Direct Assessment Tax (Current)                     | 150,000,000.00             | 9,183,663.52             | 17,637,446.68                            | 11.8%                              | 132,362,553.32                       |
| 12010103 | Direct Assessment Tax (Arrears/Late)                | 50,000,000.00              | ı                        | 3,419,966.00                             | 6.8%                               | 46,580,034.00                        |
| 12010104 | Pay As You Earn (PAYE) - Federal                    | 4,000,000,000.00           | 1,016,928,284.78         | 2,040,828,649.58                         | 51.0%                              | 1,959,171,350.42                     |
| 12010105 | Pay As You Earn (PAYE) - State (Adjustment Voucher) | 700,000,000.00             | 52,134,000.00            | 67,571,983.47                            | 9.7%                               | 632,428,016.53                       |
| 12010106 | Pay As You Earn (PAYE) - Local Government           | 200,000,000.00             | 52,083,250.00            | 64,145,040.73                            | 32.1%                              | 135,854,959.27                       |
| 12010107 | Pay As You Earn (PAYE) - Companies                  | 4,200,000,000.00           | 919,766,605.00           | 1,241,205,419.20                         | 29.6%                              | 2,958,794,580.80                     |
| 12010108 | Pay as You Earn (PAYE) - (Arrears)                  | 300,000,000.00             | 74,700.00                | 24,105,727.03                            | 8.0%                               | 275,894,272.97                       |
| 12010109 | Penalties Tax                                       | 300,000,000.00             | 1                        | -                                        | 0.0%                               | 300,000,000.00                       |
| 120103   | OTHER TAXES                                         | 2,752,730,000.00           | 482,114,918.57           | 657,846,650.01                           | 23.9%                              | 2,094,883,349.99                     |
| 12010301 | Pools Betting Tax (Current)                         | 1,040,000.00               | ı                        | 15,000.00                                | 1.4%                               | 1,025,000.00                         |
| 12010303 | 5% Withholding Tax on Payment to Contractors        | 451,000,000.00             | 171,276,599.91           | 226,860,607.26                           | 50.3%                              | 224,139,392.74                       |
| 12010304 | 10% Withholding Tax on Dividends                    | 222,300,000.00             | 18,798,568.34            | 19,074,053.29                            | 8.6%                               | 203,225,946.71                       |
| 12010305 | 10% Withholding Tax on Bank Interest                | 350,000,000.00             | 195,370,284.94           | 293,883,554.06                           | 84.0%                              | 56,116,445.94                        |
| 12010306 | 10% Withholding Tax on Rent                         | 10,000,000.00              | 3,359,798.22             | 7,266,588.22                             | 72.7%                              | 2,733,411.78                         |
| 12010307 | 10% Withholding Tax on Royalty                      | 1,000,000.00               | 758,863.16               | 758,863.16                               | 75.9%                              | 241,136.84                           |
| 12010308 | 10% Withholding Tax on Director's Fees              | 13,000,000.00              | 3,462,300.00             | 3,607,300.00                             | 27.7%                              | 9,392,700.00                         |
| 12010309 | Tax Collection Agent Debit/Rural Tax                | 30,000.00                  | 5,700.00                 | 5,700.00                                 | 19.0%                              | 24,300.00                            |
| 12010310 | Education Development Levy                          | 400,000.00                 | 63,500.00                | 75,600.00                                | 18.9%                              | 324,400.00                           |
| 12010312 | Enugu State Property and Land Use Tax               | 265,000,000.00             | 9,004,625.00             | 14,212,905.02                            | 5.4%                               | 250,787,094.98                       |
| 12010314 | Mortuary Levy                                       | 270,000.00                 | 317.00                   | 2,717.00                                 | 1.0%                               | 267,283.00                           |
| 12010315 | Infrastructural Development Levy                    | 424,490,000.00             | 477,500.00               | 2,347,250.00                             | 0.6%                               | 422,142,750.00                       |
| 12010316 | 10% Withholding Tax on Consultancy                  | 1,000,000.00               | -                        | -                                        | 0.0%                               | 1,000,000.00                         |
| 12010317 | Sports Betting Proprietors Lucky Tax                | 9,000,000.00               | 9,000,000.00             | 9,000,000.00                             | 100.0%                             | -                                    |
| 12010318 | Loto Proprietors Weekly Tax                         | 4,200,000.00               | 3,000,000.00             | 3,000,000.00                             | 71.4%                              | 1,200,000.00                         |
| 12010319 | DEVELOPMENT LEVIES                                  | 1,000,000,000.00           | 67,536,862.00            | 77,736,512.00                            | 7.8%                               | 922,263,488.00                       |

| Code     | Economic                                                 | 2023 Original Budget | 2023 Q2 Performance | 2023 Performance Year to<br>Date (Q1-Q2) | % Performance Year to<br>Date against 2023 Original<br>Budget | Balance (against Original<br>Budget)  |
|----------|----------------------------------------------------------|----------------------|---------------------|------------------------------------------|---------------------------------------------------------------|---------------------------------------|
| 1202     | NON-TAX REVENUE                                          | 17,517,270,000.00    | 12,576,200,698.85   | 13,310,535,230.16                        | 76.0%                                                         | 4,206,734,769.84                      |
| 120201   | LICENCES - GENERAL                                       | 440,226,000.00       | 19,623,504.74       | 19,916,304.74                            | 4.5%                                                          | 420,309,695.26                        |
| 12020122 | HUNTING PERMITS                                          | 50,000.00            | ı                   | 25,000.00                                | 50.0%                                                         | 25,000.00                             |
| 12020132 | MOTOR VEHICLE LICENSES                                   | 300,000,000.00       | -                   | -                                        | 0.0%                                                          | 300,000,000.00                        |
| 12020133 | DRIVERS' LICENSES                                        | 105,000,000.00       | 155,304.74          | 160,104.74                               | 0.2%                                                          | 104,839,895.26                        |
| 12020138 | Forestry Licenses                                        | 900,000.00           | -                   | -                                        | 0.0%                                                          | 900,000.00                            |
| 12020145 | Pools Agents Licenses (Current)                          | 240,000.00           | 88,200.00           | 88,200.00                                | 36.8%                                                         | 151,800.00                            |
| 12020150 | Pools Proprietor Licenses                                | 300,000.00           | 300,000.00          | 300,000.00                               | 100.0%                                                        | -                                     |
| 12020180 | Tricycle Licenses                                        | 6,000,000.00         |                     | 162,000.00                               | 2.7%                                                          | 5,838,000.00                          |
| 12020181 | License for Water Producing Companies                    | 300,000.00           | 45,000.00           | 45,000.00                                | 15.0%                                                         | 255,000.00                            |
| 12020189 | Renewal of License for Water Producing Companies         | 2,550,000.00         | 35,000.00           | 70,000.00                                | 2.7%                                                          | 2,480,000.00                          |
| 12020190 | Renewal of License for Commercial/Private Water Borehole | 980,000.00           | -                   | -                                        | 0.0%                                                          | 980,000.00                            |
| 12020191 | Loto Proprietors License                                 | 2,100,000.00         | 2,000,000.00        | 2,000,000.00                             | 95.2%                                                         | 100,000.00                            |
| 12020192 | Loto Ageat License                                       | 2,170,000.00         | 2,000,000.00        | 2,000,000.00                             | 92.2%                                                         | 170,000.00                            |
| 12020193 | Sport Betting Proprictor s License                       | 15,000,000.00        | 11,000,000.00       | 11,000,000.00                            | 73.3%                                                         | 4,000,000.00                          |
| 12020193 | Sport Betting Agent License                              | 4,400,000.00         | 4,000,000.00        | 4,000,000.00                             | 90.9%                                                         | 400,000.00                            |
| 12020194 | Permit Licences and Concession                           | 236,000.00           | 7,000,000.00        | 66,000.00                                | 28.0%                                                         | 170,000.00                            |
| 12020193 | FEES - GENERAL                                           | 9,650,247,000.00     | 4,455,103,552.06    | 5,083,165,978.78                         | 52.7%                                                         | 4,567,081,021.22                      |
| 120204   | COURT FEES                                               | 135,000,000.00       | 22,041,184.01       | 30,905,224.01                            | 22.9%                                                         | 104,094,775.99                        |
| 12020401 | TRADE UNION FEES                                         | 2,000,000.00         | 193,500.00          | 193,500.00                               | 9.7%                                                          | 1,806,500.00                          |
|          |                                                          |                      | 193,300.00          | 193,300.00                               | 0.0%                                                          | 2,000,000.00                          |
| 12020412 | RESEARCH TESTING FEES                                    | 2,000,000.00         | 705 000 00          | 47.250.050.00                            | *****                                                         | , , , , , , , , , , , , , , , , , , , |
| 12020417 | CONTRACTOR REGISTRATION FEES                             | 9,265,000.00         | 705,000.00          | 17,250,050.00                            | 186.2%                                                        | - 7,985,050.00                        |
| 12020424 | ACCREDITATION FEES                                       | 1,700,000.00         | -                   | -                                        | 0.0%                                                          | 1,700,000.00                          |
| 12020426 | COURT SUMMONS FEES                                       | 1,000,000.00         | 10,200.00           | 10,200.00                                | 1.0%                                                          | 989,800.00                            |
| 12020427 | TENDER FEES                                              | 20,359,000.00        | 6,119,050.00        | 6,249,250.00                             | 30.7%                                                         | 14,109,750.00                         |
| 12020428 | FIRE SAFETY CERTIFICATE FEES                             | 1,700,000.00         | -                   | -                                        | 0.0%                                                          | 1,700,000.00                          |
| 12020430 | PROFESSIONAL REGISTRATION FEES                           | 1,500,000.00         | -                   | -                                        | 0.0%                                                          | 1,500,000.00                          |
| 12020431 | ENVIRONMENTAL IMPACT ASSESSMENT FEES                     | 7,000,000.00         | 1,360,000.00        | 1,361,000.00                             | 19.4%                                                         | 5,639,000.00                          |
| 12020436 | BILL BOARD ADVERTISEMENT FEES                            | 24,500,000.00        | 5,158,095.75        | 5,158,095.75                             | 21.1%                                                         | 19,341,904.25                         |
| 12020437 | DEEDS REGISTRATION FEES                                  | 135,000,000.00       | 28,051,633.27       | 29,057,833.27                            | 21.5%                                                         | 105,942,166.73                        |
| 12020438 | SURVEY/ PLANNING/ BUILDING FEES                          | 331,000,000.00       | 90,123,005.00       | 95,920,421.50                            | 29.0%                                                         | 235,079,578.50                        |
| 12020441 | LABORATORY FEES                                          | 108,106,000.00       | 21,149,975.00       | 35,111,760.00                            | 32.5%                                                         | 72,994,240.00                         |
| 12020442 | ASSOCIATION FEES                                         | 2,003,000.00         | 918,000.00          | 1,076,500.00                             | 53.7%                                                         | 926,500.00                            |
| 12020446 | AGRICULTURAL/VETINARY SERVICES FEES                      | 2,150,000.00         | 1,000,000.00        | 2,070,200.00                             | 96.3%                                                         | 79,800.00                             |
| 12020447 | LAND USE FEES                                            | 40,000,000.00        | 23,213,001.12       | 25,390,867.52                            | 63.5%                                                         | 14,609,132.48                         |
| 12020449 | BUSINESS/TRADE OPERATING FEES                            | 118,000,000.00       | 21,378,500.00       | 27,112,315.16                            | 23.0%                                                         | 90,887,684.84                         |
| 12020450 | INSPECTION FEES                                          | 122,540,000.00       | 6,267,842.00        | 8,139,533.00                             | 6.6%                                                          | 114,400,467.00                        |
| 12020452 | SCHOOL/ TUITION/ EXAMINATION FEES                        | 202,250,000.00       | -                   | -                                        | 0.0%                                                          | 202,250,000.00                        |
| 12020453 | APPLICATIONS FEES                                        | 36,275,000.00        | 15,451,361.00       | 16,079,561.00                            | 44.3%                                                         | 20,195,439.00                         |
| 12020454 | PARKING FEES                                             | 4,000,000.00         | 982,769.00          | 1,379,659.00                             | 34.5%                                                         | 2,620,341.00                          |
| 12020455 | Registration of Motor Vehicles Fees                      | 134,000,000.00       | 21,254,452.88       | 47,318,087.88                            | 35.3%                                                         | 86,681,912.12                         |
| 12020456 | Road Trafic Exam Fees                                    | 150,000,000.00       | 149,966,100.00      | 150,000,000.00                           | 100.0%                                                        | -                                     |
| 12020464 | Fees for Registration of Non Formal Learning Center      | 100,000.00           |                     | -                                        | 0.0%                                                          | 100,000.00                            |
| 12020465 | Renewal of Non Formal Learning Center                    | 100,000.00           | -                   | -                                        | 0.0%                                                          | 100,000.00                            |
| 12020468 | Legacy Estate Development Fee                            | 1,150,000.00         | 59,800.00           | 490,237.50                               | 42.6%                                                         | 659,762.50                            |
| 12020400 | Survey Fee                                               | 78,655,000.00        | 49,709,728.60       | 49,709,728.60                            | 63.2%                                                         | 28,945,271.40                         |
| 12020470 | Computerization Fee                                      | 11,485,000.00        | 1,005,000.00        | 6,557,920.00                             | 57.1%                                                         | 4,927,080.00                          |
| 12020471 | Registration of Private School                           | 6,000,000.00         | 4,656,000.00        | 5,756,000.00                             | 95.9%                                                         | 244,000.00                            |
| 12020475 | Renewal of Registration of Private School                | 35,000,000.00        | 9,360,500.00        | 25,203,500.00                            | 72.0%                                                         | 9,796,500.00                          |
| 12020476 |                                                          | 100,000.00           | 100,000.00          | 100,000.00                               | 100.0%                                                        | 3,730,300.00                          |
|          | Application Form Fees from Private School                |                      | 100,000.00          | 100,000.00                               |                                                               |                                       |
| 12020483 | Registration of Youth Clubs and Organisations            | 200,000.00           | -                   | -                                        | 0.0%                                                          | 200,000.00                            |
| 12020484 | Renewal of Youth Clubs and Organisatioins                | 50,000.00            | 2 (02 502 02        |                                          |                                                               | 50,000.00                             |
| 12020487 | Registration Fees of Hospital                            | 31,100,000.00        | 3,682,580.00        | 5,337,328.00                             | 17.2%                                                         | 25,762,672.00                         |
| 12020488 | Renewal Registration Fees of Hospital                    | 30,000,000.00        | 10,387,500.00       | 10,798,500.00                            | 36.0%                                                         | 19,201,500.00                         |
| 12020491 | Tuition Fees                                             | 2,913,926,200.00     | 2,544,730,750.00    | 2,604,723,670.00                         | 89.4%                                                         | 309,202,530.00                        |
| 12020492 | Examination Fees                                         | 984,806,000.00       | 348,075,260.00      | 458,699,610.00                           | 46.6%                                                         | 526,106,390.00                        |