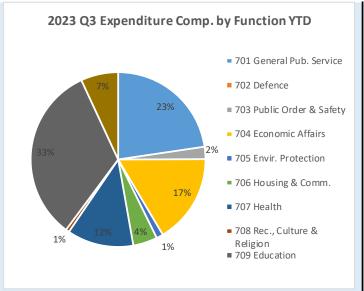

#### 1.E Conclusions

In conclusion, the overall Third (Q3) Budget Implementation Report indicated a good performance in most of the revenue and expenditure areas. However, as observed, the overspending of some economic line items of some MDAs was due to the inability to execute budget adjustment because of delay of Legislative Approval of the adjustment which will be adequately covered in the fourth quarter. Also, despite the wrong entries of Overhead Expenditure for Administrative and Finance Directorate (SSGs Office) in Q2 which have been identified and corrected accordingly, the overall performance of both Personnel, Overhead/Other Recurrent and Capital expenditure are very good.