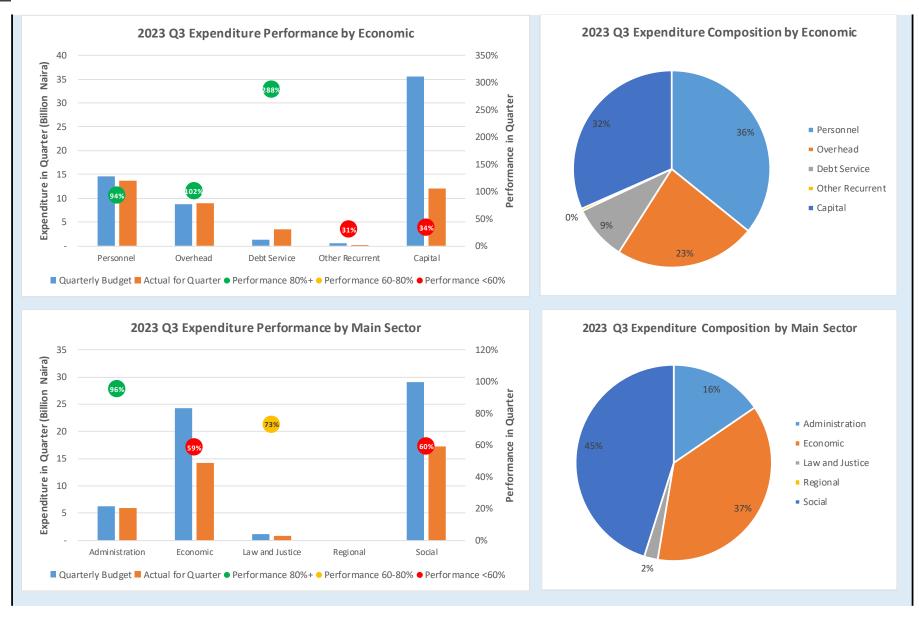

#### 1.C Recurrent Expenditure Performance

The details of Expenditure Performance are presented in the relevant tables below in the appendixes. From the appropriated recurrent expenditure of about N100.41 billion which includes the additional N10.77 from the Supplementary Budget II, the sum of almost N63.48 billion is reported as the total recurrent expenditure outturn as at Third Quarter of 2023 from the available data. The percentage performance of the recurrent expenditure outturns is about 63.2% of the total appropriated recurrent expenditure which could be adjudged as a good performance as this amounted to about 93.7% overall performance on pro-rata. The Personnel Costs performed 63.4% and Overhead/Other recurrent expenditure performed 63.0%.

#### 1.D Capital Expenditure Performance

Total actual capital expenditure as at the Third Quarter of 2023 appropriation presented below amounted to about N54.664 billion equivalents at almost 38.4% of the total appropriated revised capital expenditure of N146.4 billion inclusive of additional appropriation of N13.0 billion and N33.926 billion as Supplementary Budget I & II respectively. The State had moderate performance outturn of the Capital Expenditure due to the addition of almost 50.2% of the Original Capital Expenditure

Budget, however, we anticipate having a very excellent performance in the end of the year report. The details are presented in the appendixes.