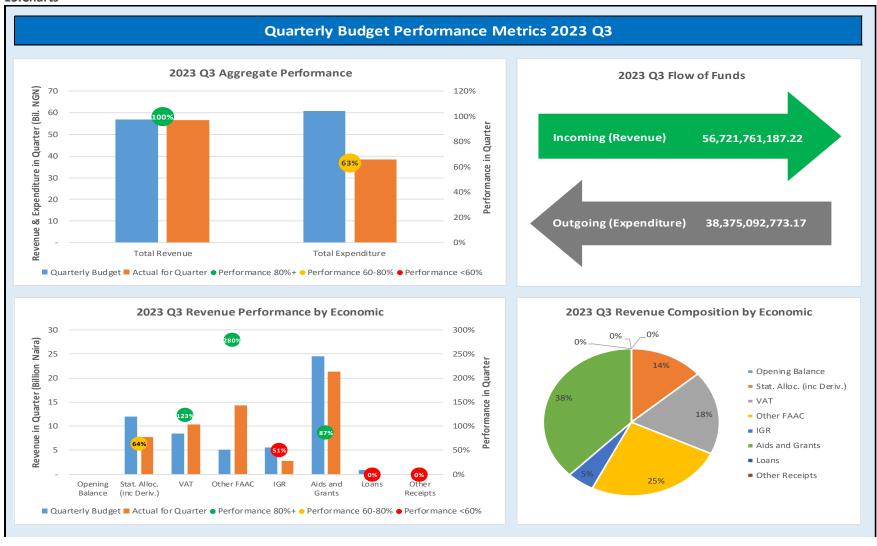

#### 1.B Revenue Performance

The overall Revenue appraisal indicated a good performance. Total accrued revenue as at Third Quarter (Q3) (including Opening Balance) was about N156.652 billion which is equivalent to about 64.5% of the total appropriated income on (original budget plus supplementary). Though the anticipated drawdown of the N3.4 billion loan in the Budget (World Bank SABER loan of N3.0 billion and N400 million loan from Islamic Development Bank (IDB)) is yet to materialise. The World Bank loan is a performance loan that is ongoing which will not be drawdown until the completion of the process. The opportunity to drawdown the IDB loan closed during the first quarter of the 2023 fiscal year, even though there is additional Loan of N1.0 billion as at Supplementary Budget II which is expected from the Federal Government for Palliative Programme.

#### Jigawa State Government 2023 Q3 Budget Performance Report - Summary

| Item                                                   | 2023 Original Budget | 2023 Revised Budget | 2023 Q3 Performance | 2023 Performance Year<br>to Date (Q1-Q3) | % Performance Year to<br>Date against 2023<br>Revised Budget | Balance (against<br>Revised Budget) |
|--------------------------------------------------------|----------------------|---------------------|---------------------|------------------------------------------|--------------------------------------------------------------|-------------------------------------|
| Opening Balance                                        | 15,604,000,000.00    | 15,604,000,000.00   | -                   | 26,086,140,855.41                        | 167.2%                                                       | 10,482,140,855.41                   |
| Recurrent Revenue                                      | 94,656,619,000.00    | 124,970,619,000.00  | 35,365,264,074.92   | 88,831,466,317.93                        | 71.1%                                                        | 36,139,152,682.07                   |
| 11 - GOVERNMENT SHARE OF FAAC                          | 79,215,000,000.00    | 102,539,000,000.00  | 32,526,228,464.82   | 73,179,237,181.64                        | 71.4%                                                        | 29,359,762,818.36                   |
| 12 - Independent Revenue                               | 15,441,619,000.00    | 22,431,619,000.00   | 2,839,035,610.10    | 15,652,229,136.29                        | 69.8%                                                        | 6,779,389,863.71                    |
| Recurrent Expenditure                                  | 90,302,000,000.00    | 100,409,000,000.00  | 26,251,646,168.61   | 63,483,245,826.60                        | 63.2%                                                        | 36,925,754,173.40                   |
| 21 - PERSONNEL COST (INCLUDING 2201 WHERE APPROPRIATE) | 57,120,000,000.00    | 58,713,300,000.00   | 13,745,249,822.20   | 37,217,346,130.59                        | 63.4%                                                        | 21,495,953,869.41                   |
| 22 - OTHER RECURRENT COSTS (EXCLUDING 2201)            | 33,182,000,000.00    | 41,695,700,000.00   | 12,506,396,346.41   | 26,265,899,696.01                        | 63.0%                                                        | 15,429,800,303.99                   |
| Breakdown of Other Recurrent Costs                     |                      |                     |                     |                                          |                                                              |                                     |
| 2202 - OVERHEAD COST                                   | 26,642,421,000.00    | 34,922,421,000.00   | 8,894,587,645.85    | 18,748,506,071.66                        | 53.7%                                                        | 16,173,914,928.34                   |
| OTHER RECURRENT (2203-2209)                            | 6,539,579,000.00     | 6,773,279,000.00    | 3,611,808,700.56    | 7,517,393,624.35                         | 111.0%                                                       | 744,114,624.35                      |
| Transfer to Capital Account                            | 19,958,619,000.00    | 40,165,619,000.00   | 9,113,617,906.31    | 51,434,361,346.74                        | 128.1%                                                       | 11,268,742,346.74                   |
| Other Receipts                                         | 74,814,381,000.00    | 102,200,381,000.00  | 21,356,497,112.30   | 41,734,872,666.77                        | 40.8%                                                        | 60,465,508,333.23                   |
| 13 - AID AND GRANTS                                    | 71,414,381,000.00    | 98,424,381,000.00   | 21,356,497,112.30   | 41,734,872,666.77                        | 42.4%                                                        | 56,689,508,333.23                   |
| 14 - CAPITAL DEVELOPMENT FUND (CDF) RECEIPTS           | 3,400,000,000.00     | 3,776,000,000.00    | -                   | -                                        | 0.0%                                                         | 3,776,000,000.00                    |
| Capital Expenditure                                    | 94,773,000,000.00    | 142,366,000,000.00  | 12,123,446,604.56   | 54,664,287,451.85                        | 38.4%                                                        | 87,701,712,548.15                   |
| 23 - Capital Expenditure                               | 94,773,000,000.00    | 142,366,000,000.00  | 12,123,446,604.56   | 54,664,287,451.85                        | 38.4%                                                        | 87,701,712,548.15                   |
| Total Revenue (including OB)                           | 185,075,000,000.00   | 242,775,000,000.00  | 56,721,761,187.22   | 156,652,479,840.11                       | 64.5%                                                        | 86,122,520,159.89                   |
| Total Expenditure                                      | 185,075,000,000.00   | 242,775,000,000.00  | 38,375,092,773.17   | 118,147,533,278.45                       | 48.7%                                                        | 124,627,466,721.55                  |