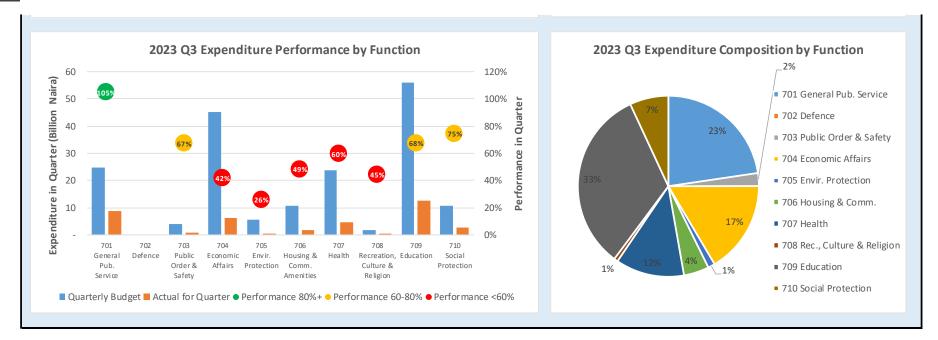

#### 1.C Recurrent Expenditure Performance

The details of Expenditure Performance are presented in the relevant tables below in the appendixes. From the appropriated recurrent expenditure of about N100.41 billion which includes the additional N10.77 from the Supplementary Budget II, the sum of almost N63.48 billion is reported as the total recurrent expenditure outturn as at Third Quarter of 2023 from the available data. The percentage performance of the recurrent expenditure outturns is about 63.2% of the total appropriated recurrent expenditure which could be adjudged as a good performance as this amounted to about 93.7% overall performance on pro-rata. The Personnel Costs performed 63.4% and Overhead/Other recurrent expenditure performed 63.0%.

#### 1.D Capital Expenditure Performance

Total actual capital expenditure as at the Third Quarter of 2023 appropriation presented below amounted to about N54.664 billion equivalents at almost 38.4% of the total appropriated revised capital expenditure of N146.4 billion inclusive of additional appropriation of N13.0 billion and N33.926 billion as Supplementary Budget I & II respectively. The State had moderate performance outturn of the Capital Expenditure due to the addition of almost 50.2% of the Original Capital Expenditure