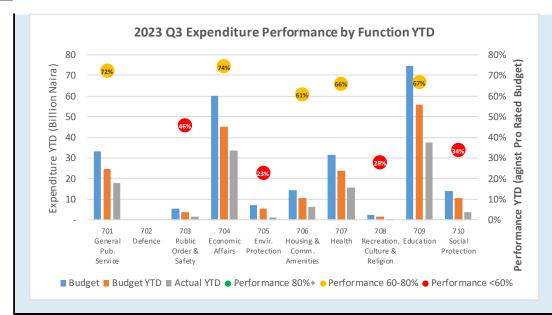

#### 1.E Conclusions

In conclusion, the overall Third (Q3) Budget Implementation Report indicated a good performance in most of the revenue and expenditure areas. However, as observed, the overspending of some economic line items of some MDAs was due to the inability to execute budget adjustment because of delay of Legislative Approval of the adjustment which will be adequately covered in the fourth quarter. Also, despite the wrong entries of Overhead Expenditure for Administrative and Finance Directorate (SSGs Office) in Q2 which have been identified and corrected accordingly, the overall performance of both Personnel, Overhead/Other Recurrent and Capital expenditure are very good.