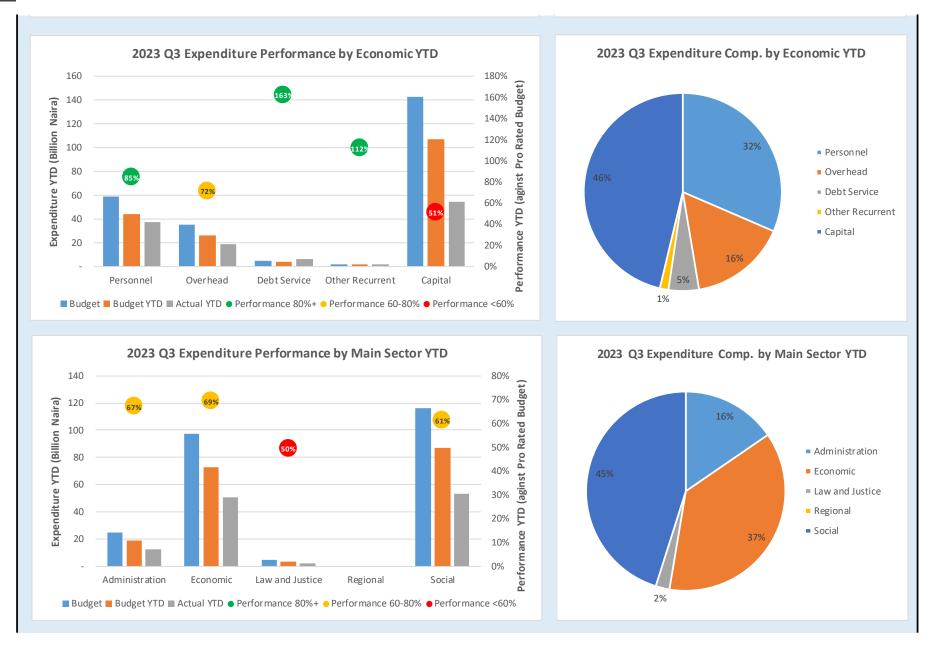

#### 1.C Recurrent Expenditure Performance

The details of Expenditure Performance are presented in the relevant tables below in the appendixes. From the appropriated recurrent expenditure of about N100.41 billion which includes the additional N10.77 from the Supplementary Budget II, the sum of almost N63.48 billion is reported as the total recurrent expenditure outturn as at Third Quarter of 2023 from the available data. The percentage performance of the recurrent expenditure outturns is about 63.2% of the total appropriated recurrent expenditure which could be adjudged as a good performance as this amounted to about 93.7% overall performance on pro-rata. The Personnel Costs performed 63.4% and Overhead/Other recurrent expenditure performed 63.0%.

#### 1.D Capital Expenditure Performance

Total actual capital expenditure as at the Third Quarter of 2023 appropriation presented below amounted to about N54.664 billion equivalents at almost 38.4% of the total appropriated revised capital expenditure of N146.4 billion inclusive of additional appropriation of N13.0 billion and N33.926 billion as Supplementary Budget I & II respectively. The State had moderate performance outturn of the Capital Expenditure due to the addition of almost 50.2% of the Original Capital Expenditure

#### 1.E Conclusions

In conclusion, the overall Third (Q3) Budget Implementation Report indicated a good performance in most of the revenue and expenditure areas. However, as observed, the overspending of some economic line items of some MDAs was due to the inability to execute budget adjustment because of delay of Legislative Approval of the adjustment which will be adequately covered in the fourth quarter. Also, despite the wrong entries of Overhead Expenditure for Administrative and Finance Directorate (SSGs Office) in Q2 which have been identified and corrected accordingly, the overall performance of both Personnel, Overhead/Other Recurrent and Capital expenditure are very good.