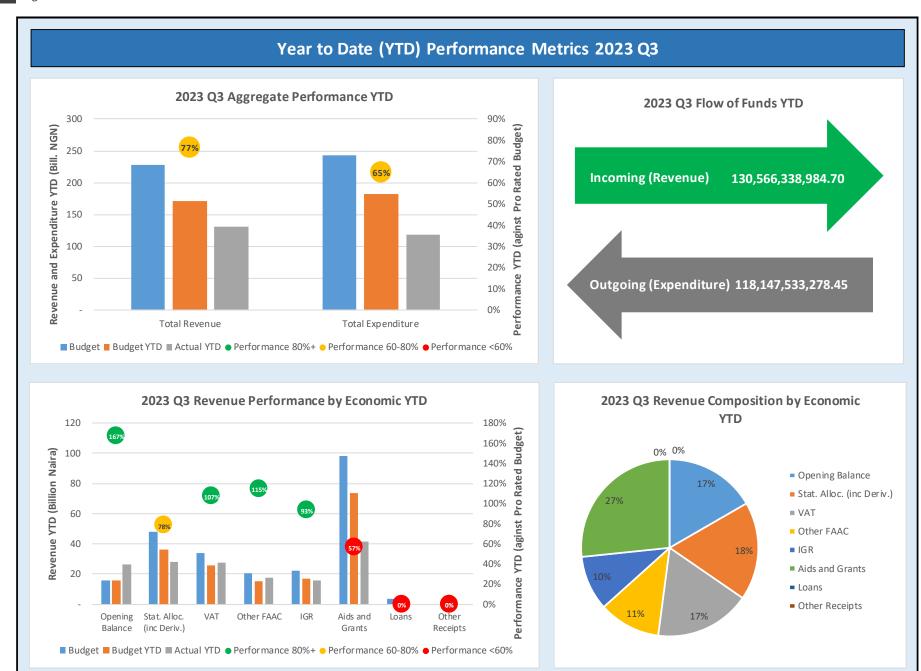

#### 1.B Revenue Performance

The overall Revenue appraisal indicated a good performance. Total accrued revenue as at Third Quarter (Q3) (including Opening Balance) was about N156.652 billion which is equivalent to about 64.5% of the total appropriated income on (original budget plus supplementary). Though the anticipated drawdown of the N3.4 billion loan in the Budget (World Bank SABER loan of N3.0 billion and N400 million loan from Islamic Development Bank (IDB)) is yet to materialise. The World Bank loan is a performance loan that is ongoing which will not be drawdown until the completion of the process. The opportunity to drawdown the IDB loan closed during the first quarter of the 2023 fiscal year, even though there is additional Loan of N1.0 billion as at Supplementary Budget II which is expected from the Federal Government for Palliative Programme.

#### Jigawa State Government 2023 Q3 Budget Performance Report - Summary

| Item                                                   | 2023 Original Budget | 2023 Revised Budget | 2023 Q3 Performance | 2023 Performance Year<br>to Date (Q1-Q3) | % Performance Year to<br>Date against 2023<br>Revised Budget | Balance (against<br>Revised Budget) |
|--------------------------------------------------------|----------------------|---------------------|---------------------|------------------------------------------|--------------------------------------------------------------|-------------------------------------|
| Opening Balance                                        | 15,604,000,000.00    | 15,604,000,000.00   | -                   | 26,086,140,855.41                        | 167.2%                                                       | 10,482,140,855.41                   |
| Recurrent Revenue                                      | 94,656,619,000.00    | 124,970,619,000.00  | 35,365,264,074.92   | 88,831,466,317.93                        | 71.1%                                                        | 36,139,152,682.07                   |
| 11 - GOVERNMENT SHARE OF FAAC                          | 79,215,000,000.00    | 102,539,000,000.00  | 32,526,228,464.82   | 73,179,237,181.64                        | 71.4%                                                        | 29,359,762,818.36                   |
| 12 - Independent Revenue                               | 15,441,619,000.00    | 22,431,619,000.00   | 2,839,035,610.10    | 15,652,229,136.29                        | 69.8%                                                        | 6,779,389,863.71                    |
| Recurrent Expenditure                                  | 90,302,000,000.00    | 100,409,000,000.00  | 26,251,646,168.61   | 63,483,245,826.60                        | 63.2%                                                        | 36,925,754,173.40                   |
| 21 - PERSONNEL COST (INCLUDING 2201 WHERE APPROPRIATE) | 57,120,000,000.00    | 58,713,300,000.00   | 13,745,249,822.20   | 37,217,346,130.59                        | 63.4%                                                        | 21,495,953,869.41                   |
| 22 - OTHER RECURRENT COSTS (EXCLUDING 2201)            | 33,182,000,000.00    | 41,695,700,000.00   | 12,506,396,346.41   | 26,265,899,696.01                        | 63.0%                                                        | 15,429,800,303.99                   |
| Breakdown of Other Recurrent Costs                     |                      |                     |                     |                                          |                                                              |                                     |
| 2202 - OVERHEAD COST                                   | 26,642,421,000.00    | 34,922,421,000.00   | 8,894,587,645.85    | 18,748,506,071.66                        | 53.7%                                                        | 16,173,914,928.34                   |
| OTHER RECURRENT (2203-2209)                            | 6,539,579,000.00     | 6,773,279,000.00    | 3,611,808,700.56    | 7,517,393,624.35                         | 111.0%                                                       | 744,114,624.35                      |
| Transfer to Capital Account                            | 19,958,619,000.00    | 40,165,619,000.00   | 9,113,617,906.31    | 51,434,361,346.74                        | 128.1%                                                       | 11,268,742,346.74                   |
| Other Receipts                                         | 74,814,381,000.00    | 102,200,381,000.00  | 21,356,497,112.30   | 41,734,872,666.77                        | 40.8%                                                        | 60,465,508,333.23                   |
| 13 - AID AND GRANTS                                    | 71,414,381,000.00    | 98,424,381,000.00   | 21,356,497,112.30   | 41,734,872,666.77                        | 42.4%                                                        | 56,689,508,333.23                   |
| 14 - CAPITAL DEVELOPMENT FUND (CDF) RECEIPTS           | 3,400,000,000.00     | 3,776,000,000.00    | -                   | -                                        | 0.0%                                                         | 3,776,000,000.00                    |
| Capital Expenditure                                    | 94,773,000,000.00    | 142,366,000,000.00  | 12,123,446,604.56   | 54,664,287,451.85                        | 38.4%                                                        | 87,701,712,548.15                   |
| 23 - Capital Expenditure                               | 94,773,000,000.00    | 142,366,000,000.00  | 12,123,446,604.56   | 54,664,287,451.85                        | 38.4%                                                        | 87,701,712,548.15                   |
| Total Revenue (including OB)                           | 185,075,000,000.00   | 242,775,000,000.00  | 56,721,761,187.22   | 156,652,479,840.11                       | 64.5%                                                        | 86,122,520,159.89                   |
| Total Expenditure                                      | 185,075,000,000.00   | 242,775,000,000.00  | 38,375,092,773.17   | 118,147,533,278.45                       | 48.7%                                                        | 124,627,466,721.55                  |