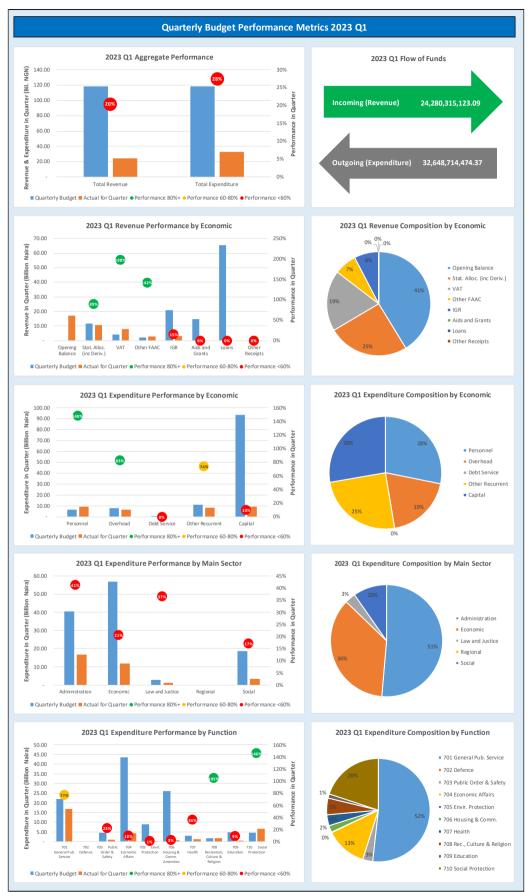

## **1.E Conclusions**

In conclusion, the 2023 Approved Budget brought up in an exceedingly difficult environment as Imo State facing serious Security challenge. The overall First Quarter Performance of 2023 approved Budget was adversely affected by the Global 2021/2022 Security challenge we have witnessed within this quarter. The Crude Oil Price benchmark of USD57per barrel helps in the Revenue inflow in terms of Statutory Allocation and Internally Generated Revenue (IGR).

The Security challenge hampered economic activities and frustrated revenue collection in the State. The expected First Quarter Revenue target was \$38,521,715,651.00 but only \$24,280,315,123.09 or **15.8%** was realized, including Statutory Allocation.

IGR recorded **₩3,155,724,719.66** or 15.1% performances for the State, instead of **№** 20,870,299,788.11 targeted needs improvement.

The Recurrent Expenditure recorded an impressive performance as it recorded 23.4% (23,593,071,276.24).

Personnel Cost recorded 37.1% indicating that salary was promptly paid even as it recorded increased Personnel Cost.

In conclusion, we can commend the **EXECUTIVE GOVERNOR OF IMO STATE**, **SENATOR HOPE UZODIMMA**, who has been able to meet the obligations to the people of Imo State, despite the harsh Global Economic Situation in the Country and Security challenge in Imo State.

#### Imo State Government 2023 Q1 Budget Performance Report - Summary

| Item                                                   | 2023 Original Budget | 2023 Q1 Performance | 2023 Performance Year to Date<br>(Q1) | % Performance Year to Date<br>against 2023 Original Budget | Balance (against Original Budget) |
|--------------------------------------------------------|----------------------|---------------------|---------------------------------------|------------------------------------------------------------|-----------------------------------|
| Opening Balance                                        | -                    | 17,070,232,508.89   | 17,070,232,508.89                     |                                                            | - 17,070,232,508.89               |
| Recurrent Revenue                                      | 154,086,862,604.00   | 24,280,315,123.09   | 24,280,315,123.09                     | 15.8%                                                      | 129,806,547,480.91                |
| 11 - GOVERNMENT SHARE OF FAAC                          | 70,605,663,451.55    | 21,124,590,403.43   | 21,124,590,403.43                     | 29.9%                                                      | 49,481,073,048.12                 |
| 12 - INDEPENDENT REVENUE                               | 83,481,199,152.45    | 3,155,724,719.66    | 3,155,724,719.66                      | 3.8%                                                       | 80,325,474,432.79                 |
| Recurrent Expenditure                                  | 100,904,085,430.00   | 23,593,071,276.24   | 23,593,071,276.24                     | 23.4%                                                      | 77,311,014,153.76                 |
| 21 - PERSONNEL COST (INCLUDING 2201 WHERE APPROPRIATE) | 24,790,153,211.61    | 9,196,986,776.24    | 9,196,986,776.24                      | 37.1%                                                      | 15,593,166,435.37                 |
| 22 - OTHER RECURRENT COSTS (EXCLUDING 2201)            | 76,113,932,218.39    | 14,396,084,500.00   | 14,396,084,500.00                     | 18.9%                                                      | 61,717,847,718.39                 |
| Breakdown of Other Recurrent Costs                     |                      |                     |                                       |                                                            |                                   |
| 2202 - OVERHEAD COST                                   | 30,212,566,399.49    | 6,268,571,500.00    | 6,268,571,500.00                      | 20.7%                                                      | 23,943,994,899.49                 |
| OTHER RECURRENT (2203-2209)                            | 45,901,365,818.90    | 8,127,513,000.00    | 8,127,513,000.00                      | 17.7%                                                      | 37,773,852,818.90                 |
| Transfer to Capital Account                            | 53,182,777,174.00    | 17,757,476,355.74   | 17,757,476,355.74                     | 33.4%                                                      | 35,425,300,818.26                 |
| Other Receipts                                         | 320,379,413,663.00   | -                   | -                                     | 0.0%                                                       | 320,379,413,663.00                |
| 13 - AID AND GRANTS                                    | 58,813,402,969.00    | -                   | -                                     | 0.0%                                                       | 58,813,402,969.00                 |
| 14 - CAPITAL DEVELOPMENTFUND (CDF) RECEIPTS            | 261,566,010,694.00   | -                   | -                                     | 0.0%                                                       | 261,566,010,694.00                |
| Capital Expenditure                                    | 373,562,190,837.00   | 9,055,643,198.13    | 9,055,643,198.13                      | 2.4%                                                       | 364,506,547,638.87                |
| 23 - CAPITAL EXPENDITURE                               | 373,562,190,837.00   | 9,055,643,198.13    | 9,055,643,198.13                      | 2.4%                                                       | 364,506,547,638.87                |
| Total Revenue (including OB)                           | 474,466,276,267.00   | 41,350,547,631.98   | 41,350,547,631.98                     | 8.7%                                                       | 433,115,728,635.02                |
| Total Expenditure                                      | 474,466,276,267.00   | 32,648,714,474.37   | 32,648,714,474.37                     | 6.9%                                                       | 441,817,561,792.63                |
| Closing Balance                                        | -                    | 8,701,833,157.61    | 8,701,833,157.61                      |                                                            | - 8,701,833,157.61                |