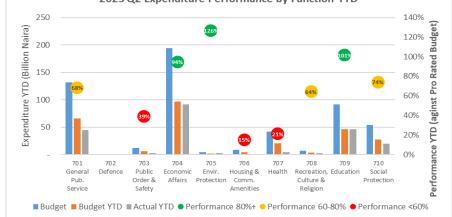

Capital expenditure for Q2 of 2023 stood at 41.0% as compared to the approved appropriation for the period under review. This is a commendable level of performance in view of the overall capital budget volume for the same period. This is in continuation of Government programme to ensure adequate infrastructural development in the state. Significant attention was also paid to the completion of all on-going projects in the state.

The budget performance for Rivers State in Q2 of 2023 demonstrates the drive of the present administration to ascertain the accomplishment of its campaign promises.

The general overview of the budget performance for Q2 of 2023 indicates a total revenue performance of 55.2% when compared with the total approved revenue for the fiscal year 2023, while the total expenditure for the same period registered 39.5% of the total approved capital expenditure for the fiscal year 2023. The Government will continue to explore all available opportunities to improve the level of internally generated revenue alongside other sources of revenue, considering the dwindling allocations from FAAC, so as to meet up with the competing demands placed on the limited resources available to Government.