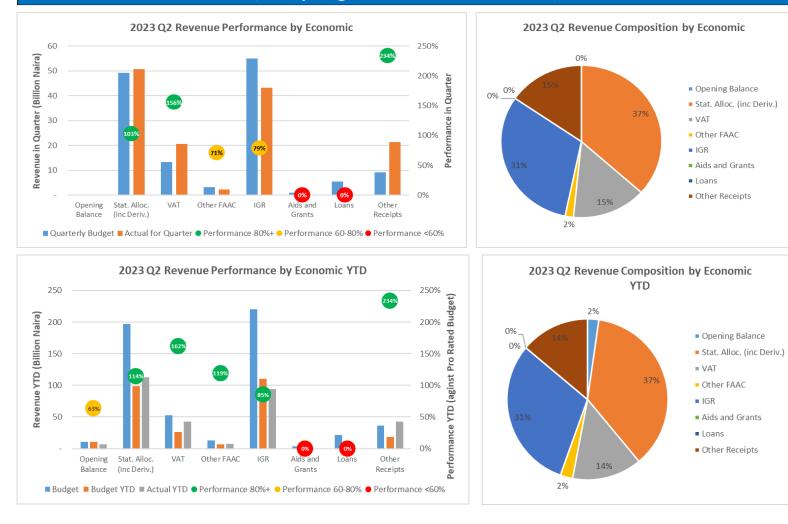

The cumulative recurrent revenue for Q2 of 2023 recorded a performance of 53.2% of the approved budget for 2023, representing a marginal increase over and above average. This is however not unconnected with the relatively fixed revenue heads as approved in the 2023 appropriation and the associated in- inflows for the same period. Further breakdown of the recurrent revenue performance indicated above, shows as follows:

- i. FAAC in Q2 registered a favourable level of 62.0% and indicates a 51.2% performance of the 2023 total appropriated revenue from the Federation Account Allocation Committee.
- ii. IGR (Independent Revenue) generated by the State in Q2 of 2023 amounted to 42.6%, indicating a slight decline as compared to the approved appropriation for the same period, 2023. The reasons are the presence of one-off payments (such as annual rents) for some of the revenue heads and the impact of tax rebates and holidays for some SMEs as part of the conditions for enhanced ease of doing business in Rivers state.

-On the whole however, the State in Q2 registered a marginal growth in revenue resulting from improved revenue drive and the activities of RIVCARES that led to update in tax records of participating businesses in the State.

#### Rivers State Government 2023 Q2 Budget Performance Report - Summary

| Item                                                   | 2023 Original Budget | 2023 Q2 Performance | 2023 Performance Year<br>to Date (Q1-Q2) | % Performance Year to<br>Date against 2023<br>Original Budget | Balance (against<br>Original Budget) |
|--------------------------------------------------------|----------------------|---------------------|------------------------------------------|---------------------------------------------------------------|--------------------------------------|
| Opening Balance                                        | 10,967,299,439.00    | -                   | 6,934,784,872.01                         | 63.2%                                                         | 4,032,514,566.99                     |
| Recurrent Revenue                                      | 483,042,966,646.00   | 116,912,761,835.21  | 256,947,762,044.87                       | 53.2%                                                         | 226,095,204,601.13                   |
| 11 - GOVERNMENT SHARE OF FAAC                          | 262,987,883,841.00   | 73,599,253,756.60   | 163,140,691,680.34                       | 62.0%                                                         | 99,847,192,160.66                    |
| 12 - Independent Revenue                               | 220,055,082,805.00   | 43,313,508,078.61   | 93,807,070,364.53                        | 42.6%                                                         | 126,248,012,440.47                   |
| Recurrent Expenditure                                  | 175,249,692,497.00   | 31,970,823,923.34   | 63,705,492,330.07                        | 36.4%                                                         | 111,544,200,166.93                   |
| 21 - PERSONNEL COST (INCLUDING 2201 WHERE APPROPRIATE) | 128,711,101,929.15   | 27,527,590,306.28   | 54,358,375,503.75                        | 42.2%                                                         | 74,352,726,425.40                    |
| 22 - OTHER RECURRENT COSTS (EXCLUDING 2201)            | 46,538,590,567.85    | 4,443,233,617.06    | 9,347,116,826.32                         | 20.1%                                                         | 37,191,473,741.53                    |
| Breakdown of Other Recurrent Costs                     |                      |                     |                                          |                                                               |                                      |
| 2202 - OVERHEAD COST                                   | 15,155,827,538.00    | 1,261,940,721.79    | 2,523,881,443.56                         | 16.7%                                                         | 12,631,946,094.44                    |
| OTHER RECURRENT (2203-2209)                            | 31,382,763,029.85    | 3,181,292,895.27    | 6,823,235,382.75                         | 21.7%                                                         | 24,559,527,647.09                    |
| Transfer to Capital Account                            | 318,760,573,588.00   | 84,941,937,911.87   | 200,177,054,586.81                       | 62.8%                                                         | 118,583,519,001.19                   |
| Other Receipts                                         | 61,656,721,153.00    | 21,296,289,693.36   | 42,594,965,658.12                        | 69.1%                                                         | 19,061,755,494.88                    |
| 13 - AID AND GRANTS                                    | 3,700,000,000.00     | -                   | -                                        | 0.0%                                                          | 3,700,000,000.00                     |
| 14 - CAPITAL DEVELOPMENT FUND (CDF) RECEIPTS           | 57,956,721,153.00    | 21,296,289,693.36   | 42,594,965,658.12                        | 73.5%                                                         | 15,361,755,494.88                    |
| Capital Expenditure                                    | 369,449,995,302.00   | 104,439,317,463.63  | 151,370,829,528.18                       | 41.0%                                                         | 218,079,165,773.82                   |
| 23 - Capital Expenditure                               | 369,449,995,302.00   | 104,439,317,463.63  | 151,370,829,528.18                       | 41.0%                                                         | 218,079,165,773.82                   |
| Total Revenue (including OB)                           | 555,666,987,238.00   | 138,209,051,528.57  | 306,477,512,575.00                       | 55.2%                                                         | 249,189,474,663.00                   |
| Total Expenditure                                      | 544,699,687,799.00   | 136,410,141,386.97  | 215,076,321,858.25                       | 39.5%                                                         | 329,623,365,940.75                   |

# Table 3: Total Revenue by Economic Classification

| Code     | Economic                                                   | 2023 Original Budget      | 2023 Q2 Performance | 2023 Performance Year<br>to Date (Q1-Q2) | % Performance Year to<br>Date against 2023<br>Original Budget | Balance (against<br>Original Budget) |
|----------|------------------------------------------------------------|---------------------------|---------------------|------------------------------------------|---------------------------------------------------------------|--------------------------------------|
| 1        | Revenue                                                    | <u>544.699.687.799.00</u> | 138.209.051.528.57  | <u></u>                                  | <u>55.0%</u>                                                  | 245.156.960.096.01                   |
| 11       | GOVERNMENT SHARE OF FAAC                                   | 262,987,883,841.00        | 73,599,253,756.60   | 163,140,691,680.34                       | 62.0%                                                         | 99,847,192,160.66                    |
| 1101     | GOVERNMENT SHARE OF FAAC                                   | 262,987,883,841.00        | 73,599,253,756.60   | 163,140,691,680.34                       | 62.0%                                                         | 99,847,192,160.66                    |
| 110101   | STATE GOVERNMENT SHARE OF STATUTORY REVENUES               | 197,035,393,889.00        | 50,665,148,871.91   | 112,505,476,632.78                       | 57.1%                                                         | 84,529,917,256.22                    |
| 11010101 | Statutory Allocation                                       | 58,438,649,638.00         | 9,784,057,372.58    | 19,759,529,128.50                        | 33.8%                                                         | 38,679,120,509.50                    |
| 11010104 | Mineral Fund (13% Derivation)                              | 138,596,744,251.00        | 40,881,091,499.33   | 92,745,947,504.28                        | 66.9%                                                         | 45,850,796,746.72                    |
| 110102   | STATE GOVERNMENT SHARE OF VAT                              | 53,000,000,000.00         | 20,631,116,031.09   | 42,923,879,675.02                        | 81.0%                                                         | 10,076,120,324.98                    |
| 11010201 | Share Of VAT                                               | 53,000,000,000.00         | 20,631,116,031.09   | 42,923,879,675.02                        | 81.0%                                                         | 10,076,120,324.98                    |
| 110103   | STATE GOVERNMENT SHARE OF OTHER FAAC REVENUES              | 12,952,489,952.00         | 2,302,988,853.60    | 7,711,335,372.54                         | 59.5%                                                         | 5,241,154,579.46                     |
| 11010301 | Refunds from ESCREW/ECA                                    | 3,210,873,507.00          | -                   | -                                        | 0.0%                                                          | 3,210,873,507.00                     |
| 11010302 | Refunds of Bank Charges                                    | 20,000,000.00             | 1,370,026,737.83    | 1,370,026,737.83                         | 6850.1%                                                       | 1,350,026,737.83                     |
| 11010303 | Excess Crude                                               | 5,021,616,445.00          | -                   | -                                        | 0.0%                                                          | 5,021,616,445.00                     |
| 11010304 | Exchange Rate Gain                                         | 3,000,000,000.00          | 14,239,394.19       | 3,839,663,951.97                         | 128.0%                                                        | 839,663,951.97                       |
| 11010305 | Forex Equalization                                         | 1,500,000,000.00          | -                   | -                                        | 0.0%                                                          | 1,500,000,000.00                     |
| 11010306 | Solid Mineral                                              | 20,000,000.00             | -                   | -                                        | 0.0%                                                          | 20,000,000.00                        |
| 11010307 | Others                                                     | 180,000,000.00            | 918,722,721.58      | 2,501,644,682.74                         | 1389.8%                                                       | 2,321,644,682.74                     |
| 12       | Independent Revenue                                        | 220,055,082,805.00        | 43,313,508,078.61   | <u>93,807,070,364.53</u>                 | <u>42.6%</u>                                                  | <u>126,248,012,440.47</u>            |
| 1201     | Tax Revenue                                                | 187,154,029,048.36        | 34,508,400,697.30   | 84,197,420,498.82                        | 45.0%                                                         | 102,956,608,549.54                   |
| 120101   | Personal Taxes                                             | 149,822,186,448.98        | 29,105,025,141.73   | 72,739,019,957.53                        | 48.6%                                                         | 77,083,166,491.45                    |
| 12010104 | Personal Income Tax (PAYE)                                 | 4,030,000,000.00          | 26,671,023,617.36   | 64,667,440,998.74                        | 1604.7%                                                       | 60,637,440,998.74                    |
| 12010105 | Personal Income Tax (Arrears)                              | 142,362,659,329.24        | 2,125,346,583.08    | 7,007,248,017.85                         | 4.9%                                                          | 135,355,411,311.39                   |
| 12010106 | High Networth Individuals                                  | 89,998,876.26             | 538,679.81          | 9,421,839.18                             | 10.5%                                                         | 80,577,037.08                        |
| 12010110 | Direct Assessment On Informal Sector (Personal Income tax) | 3,289,278,243.48          | 161,170,421.27      | 469,254,608.31                           | 14.3%                                                         | 2,820,023,635.17                     |
| 12010111 | Tax Audit & Backduty Investigation                         | 50,250,000.00             | 146,945,840.21      | 585,654,493.45                           | 1165.5%                                                       | 535,404,493.45                       |
| 120103   | Other Taxes                                                | 37,331,842,599.38         | 5,403,375,555.57    | 11,458,400,541.29                        | 30.7%                                                         | 25,873,442,058.09                    |
| 12010301 | Withholding Tax On Payment To Contractors                  | 5,728,500,000.00          | 1,689,119,317.48    | 3,239,291,534.10                         | 56.5%                                                         | 2,489,208,465.90                     |
| 12010302 | Withholding Tax On Dividends                               | 1,005,000,000.00          | 540,959,712.11      | 788,995,097.34                           | 78.5%                                                         | 216,004,902.66                       |
| 12010307 | Capital Gains Tax                                          | 200,400,000.00            | 587,393,980.36      | 2,674,525,983.11                         | 1334.6%                                                       | 2,474,125,983.11                     |
| 12010308 | Stamp Duties                                               | 1,002,000,000.00          | 36,710,371.75       | 72,215,466.12                            | 7.2%                                                          | 929,784,533.88                       |
| 12010311 | Pools Betting Tax                                          | 14,070,000.00             | 5,000,000.00        | 22,500,000.00                            | 159.9%                                                        | . 8,430,000.00                       |
| 12010312 | Property Tax Arrears                                       | 20,100,000.00             | 6,823,979.94        | 14,910,974.23                            | 74.2%                                                         | 5,189,025.77                         |
| 12010313 | Road Tax                                                   | 10,050,000.00             | 61,715,000.00       | 66,025,000.00                            | 657.0%                                                        | 55,975,000.00                        |
| 12010315 | Entertainment Tax                                          | 5,025,000.00              | -                   | 5,471,214.46                             | 108.9%                                                        | 446,214.46                           |
| 12010316 | Casino Tax / Gambling Tax                                  | 1,005,000.00              | 21,500,000.00       | 42,500,000.00                            | 4228.9%                                                       | 41,495,000.00                        |
| 12010323 | State Value Added Tax (VAT)                                | 29,345,692,599.38         | 2,454,153,193.93    | 4,531,965,271.93                         | 15.4%                                                         | 24,813,727,327.45                    |
| 1202     | Non-Tax Revenue                                            | 32,901,053,756.64         | 8,805,107,381.31    | 9,609,649,865.71                         | 29.2%                                                         | 23,291,403,890.93                    |
| 120201   | Licences - General                                         | 1,005,882,677.40          | 390,594,121.15      | 775,598,571.40                           | 77.1%                                                         | 230,284,106.00                       |
| 12020127 | Borehole Drilling Licenses                                 | 500,000.00                | -                   | -                                        | 0.0%                                                          | 500,000.00                           |
| 12020131 | Motor Vehicle Licenses                                     | 291,257,861.56            | 1,250.00            | 4,250.00                                 | 0.0%                                                          | 291,253,611.56                       |
| 12020132 | Drivers' Licenses                                          | 9,699,845.53              | 162,182,568.00      | 307,342,000.00                           | 3168.5%                                                       | 297,642,154.47                       |
| 12020138 | Forest Licenses                                            | 14,000,000.00             | 100,000.00          | 200,000.00                               | 1.4%                                                          | 13,800,000.00                        |
| 12020139 | Forest Industries                                          | 11,000,000.00             | -                   | -                                        | 0.0%                                                          | 11,000,000.00                        |
| 12020140 | Environmental Permit                                       | 280,000,000.00            | 400,000.00          | 960,500.00                               | 0.3%                                                          | 279,039,500.00                       |