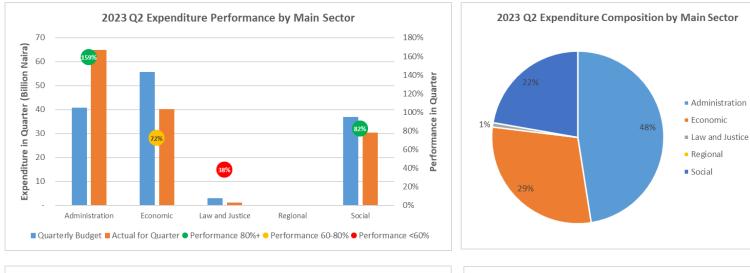

Capital expenditure for Q2 of 2023 stood at 41.0% as compared to the approved appropriation for the period under review. This is a commendable level of performance in view of the overall capital budget volume for the same period. This is in continuation of Government programme to ensure adequate infrastructural development in the state. Significant attention was also paid to the completion of all on-going projects in the state.

The budget performance for Rivers State in Q2 of 2023 demonstrates the drive of the present administration to ascertain the accomplishment of its campaign promises.

The general overview of the budget performance for Q2 of 2023 indicates a total revenue performance of 55.2% when compared with the total approved revenue for the fiscal year 2023, while the total expenditure for the same period registered 39.5% of the total approved capital expenditure for the fiscal year 2023. The Government will continue to explore all available opportunities to improve the level of internally generated revenue alongside other sources of revenue, considering the dwindling allocations from FAAC, so as to meet up with the competing demands placed on the limited resources available to Government.