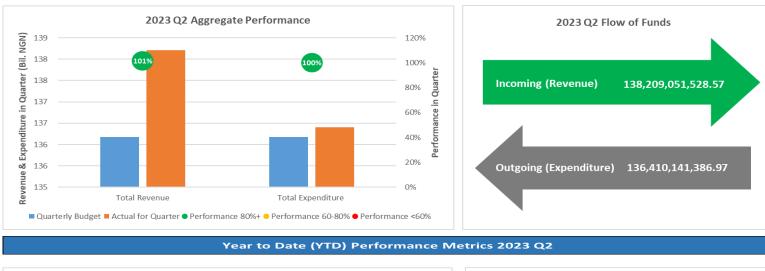

The cumulative recurrent revenue for Q2 of 2023 recorded a performance of 53.2% of the approved budget for 2023, representing a marginal increase over and above average. This is however not unconnected with the relatively fixed revenue heads as approved in the 2023 appropriation and the associated in- inflows for the same period. Further breakdown of the recurrent revenue performance indicated above, shows as follows:

- i. FAAC in Q2 registered a favourable level of 62.0% and indicates a 51.2% performance of the 2023 total appropriated revenue from the Federation Account Allocation Committee.
- ii. IGR (Independent Revenue) generated by the State in Q2 of 2023 amounted to 42.6%, indicating a slight decline as compared to the approved appropriation for the same period, 2023. The reasons are the presence of one-off payments (such as annual rents) for some of the revenue heads and the impact of tax rebates and holidays for some SMEs as part of the conditions for enhanced ease of doing business in Rivers state.

-On the whole however, the State in Q2 registered a marginal growth in revenue resulting from improved revenue drive and the activities of RIVCARES that led to update in tax records of participating businesses in the State.

Total Recurrent expenditure in Q2 of 2023 recorded a performance level 36.4%. This also represented a marginal increase as compared to the approved appropriation for the period under review. The breakdown of units of the recurrent expenditure indicated as follows:

The budget performance for Rivers State in Q2 of 2023 demonstrates the drive of the present administration to ascertain the accomplishment of its campaign promises.

The general overview of the budget performance for Q2 of 2023 indicates a total revenue performance of 55.2% when compared with the total approved revenue for the fiscal year 2023, while the total expenditure for the same period registered 39.5% of the total approved capital expenditure for the fiscal year 2023. The Government will continue to explore all available opportunities to improve the level of internally generated revenue alongside other sources of revenue, considering the dwindling allocations from FAAC, so as to meet up with the competing demands placed on the limited resources available to Government.

#### Rivers State Government 2023 Q2 Budget Performance Report - Summary

| Item                                                   | 2023 Original Budget | 2023 Q2 Performance | 2023 Performance Year<br>to Date (Q1-Q2) | % Performance Year to<br>Date against 2023<br>Original Budget | Balance (against<br>Original Budget) |
|--------------------------------------------------------|----------------------|---------------------|------------------------------------------|---------------------------------------------------------------|--------------------------------------|
| Opening Balance                                        | 10,967,299,439.00    | -                   | 6,934,784,872.01                         | 63.2%                                                         | 4,032,514,566.99                     |
| Recurrent Revenue                                      | 483,042,966,646.00   | 116,912,761,835.21  | 256,947,762,044.87                       | 53.2%                                                         | 226,095,204,601.13                   |
| 11 - GOVERNMENT SHARE OF FAAC                          | 262,987,883,841.00   | 73,599,253,756.60   | 163,140,691,680.34                       | 62.0%                                                         | 99,847,192,160.66                    |
| 12 - Independent Revenue                               | 220,055,082,805.00   | 43,313,508,078.61   | 93,807,070,364.53                        | 42.6%                                                         | 126,248,012,440.47                   |
| Recurrent Expenditure                                  | 175,249,692,497.00   | 31,970,823,923.34   | 63,705,492,330.07                        | 36.4%                                                         | 111,544,200,166.93                   |
| 21 - PERSONNEL COST (INCLUDING 2201 WHERE APPROPRIATE) | 128,711,101,929.15   | 27,527,590,306.28   | 54,358,375,503.75                        | 42.2%                                                         | 74,352,726,425.40                    |
| 22 - OTHER RECURRENT COSTS (EXCLUDING 2201)            | 46,538,590,567.85    | 4,443,233,617.06    | 9,347,116,826.32                         | 20.1%                                                         | 37,191,473,741.53                    |
| Breakdown of Other Recurrent Costs                     |                      |                     |                                          |                                                               |                                      |
| 2202 - OVERHEAD COST                                   | 15,155,827,538.00    | 1,261,940,721.79    | 2,523,881,443.56                         | 16.7%                                                         | 12,631,946,094.44                    |
| OTHER RECURRENT (2203-2209)                            | 31,382,763,029.85    | 3,181,292,895.27    | 6,823,235,382.75                         | 21.7%                                                         | 24,559,527,647.09                    |
| Transfer to Capital Account                            | 318,760,573,588.00   | 84,941,937,911.87   | 200,177,054,586.81                       | 62.8%                                                         | 118,583,519,001.19                   |
| Other Receipts                                         | 61,656,721,153.00    | 21,296,289,693.36   | 42,594,965,658.12                        | 69.1%                                                         | 19,061,755,494.88                    |
| 13 - AID AND GRANTS                                    | 3,700,000,000.00     | -                   | -                                        | 0.0%                                                          | 3,700,000,000.00                     |
| 14 - CAPITAL DEVELOPMENT FUND (CDF) RECEIPTS           | 57,956,721,153.00    | 21,296,289,693.36   | 42,594,965,658.12                        | 73.5%                                                         | 15,361,755,494.88                    |
| Capital Expenditure                                    | 369,449,995,302.00   | 104,439,317,463.63  | 151,370,829,528.18                       | 41.0%                                                         | 218,079,165,773.82                   |
| 23 - Capital Expenditure                               | 369,449,995,302.00   | 104,439,317,463.63  | 151,370,829,528.18                       | 41.0%                                                         | 218,079,165,773.82                   |
| Total Revenue (including OB)                           | 555,666,987,238.00   | 138,209,051,528.57  | 306,477,512,575.00                       | 55.2%                                                         | 249,189,474,663.00                   |
| Total Expenditure                                      | 544,699,687,799.00   | 136,410,141,386.97  | 215,076,321,858.25                       | 39.5%                                                         | 329,623,365,940.75                   |