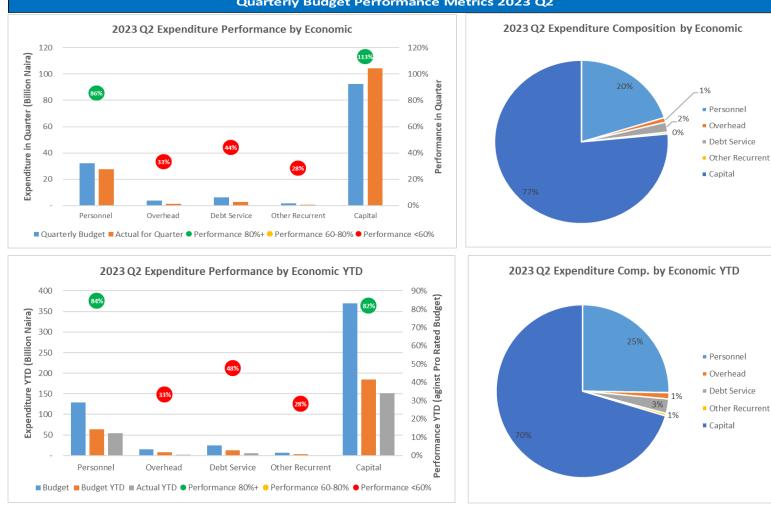

Total Recurrent expenditure in Q2 of 2023 recorded a performance level 36.4%. This also represented a marginal increase as compared to the approved appropriation for the period under review. The breakdown of units of the recurrent expenditure indicated as follows:

Budget Performance Report - 2023 Quarter 2

i. Personnel Cost has a performance record of 42.2% in Q2 of the fiscal year 2023. The percentage shows that Government commitment is on the increase with regard to the welfare of pensioners and the workforce in the State Civil Service.

Capital expenditure for Q2 of 2023 stood at 41.0% as compared to the approved appropriation for the period under review. This is a commendable level of performance in view of the overall capital budget volume for the same period. This is in continuation of Government programme to ensure adequate infrastructural development in the state. Significant attention was also paid to the completion of all on-going projects in the state.

#### Rivers State Government 2023 Q2 Budget Performance Report - Summary

| Item                                                   | 2023 Original Budget | 2023 Q2 Performance | 2023 Performance Year<br>to Date (Q1-Q2) | % Performance Year to<br>Date against 2023<br>Original Budget | Balance (against<br>Original Budget) |
|--------------------------------------------------------|----------------------|---------------------|------------------------------------------|---------------------------------------------------------------|--------------------------------------|
| Opening Balance                                        | 10,967,299,439.00    | -                   | 6,934,784,872.01                         | 63.2%                                                         | 4,032,514,566.99                     |
| Recurrent Revenue                                      | 483,042,966,646.00   | 116,912,761,835.21  | 256,947,762,044.87                       | 53.2%                                                         | 226,095,204,601.13                   |
| 11 - GOVERNMENT SHARE OF FAAC                          | 262,987,883,841.00   | 73,599,253,756.60   | 163,140,691,680.34                       | 62.0%                                                         | 99,847,192,160.66                    |
| 12 - Independent Revenue                               | 220,055,082,805.00   | 43,313,508,078.61   | 93,807,070,364.53                        | 42.6%                                                         | 126,248,012,440.47                   |
| Recurrent Expenditure                                  | 175,249,692,497.00   | 31,970,823,923.34   | 63,705,492,330.07                        | 36.4%                                                         | 111,544,200,166.93                   |
| 21 - PERSONNEL COST (INCLUDING 2201 WHERE APPROPRIATE) | 128,711,101,929.15   | 27,527,590,306.28   | 54,358,375,503.75                        | 42.2%                                                         | 74,352,726,425.40                    |
| 22 - OTHER RECURRENT COSTS (EXCLUDING 2201)            | 46,538,590,567.85    | 4,443,233,617.06    | 9,347,116,826.32                         | 20.1%                                                         | 37,191,473,741.53                    |
| Breakdown of Other Recurrent Costs                     |                      |                     |                                          |                                                               |                                      |
| 2202 - OVERHEAD COST                                   | 15,155,827,538.00    | 1,261,940,721.79    | 2,523,881,443.56                         | 16.7%                                                         | 12,631,946,094.44                    |
| OTHER RECURRENT (2203-2209)                            | 31,382,763,029.85    | 3,181,292,895.27    | 6,823,235,382.75                         | 21.7%                                                         | 24,559,527,647.09                    |
| Transfer to Capital Account                            | 318,760,573,588.00   | 84,941,937,911.87   | 200,177,054,586.81                       | 62.8%                                                         | 118,583,519,001.19                   |
| Other Receipts                                         | 61,656,721,153.00    | 21,296,289,693.36   | 42,594,965,658.12                        | 69.1%                                                         | 19,061,755,494.88                    |
| 13 - AID AND GRANTS                                    | 3,700,000,000.00     | -                   | -                                        | 0.0%                                                          | 3,700,000,000.00                     |
| 14 - CAPITAL DEVELOPMENT FUND (CDF) RECEIPTS           | 57,956,721,153.00    | 21,296,289,693.36   | 42,594,965,658.12                        | 73.5%                                                         | 15,361,755,494.88                    |
| Capital Expenditure                                    | 369,449,995,302.00   | 104,439,317,463.63  | 151,370,829,528.18                       | 41.0%                                                         | 218,079,165,773.82                   |
| 23 - Capital Expenditure                               | 369,449,995,302.00   | 104,439,317,463.63  | 151,370,829,528.18                       | 41.0%                                                         | 218,079,165,773.82                   |
| Total Revenue (including OB)                           | 555,666,987,238.00   | 138,209,051,528.57  | 306,477,512,575.00                       | 55.2%                                                         | 249,189,474,663.00                   |
| Total Expenditure                                      | 544,699,687,799.00   | 136,410,141,386.97  | 215,076,321,858.25                       | 39.5%                                                         | 329,623,365,940.75                   |