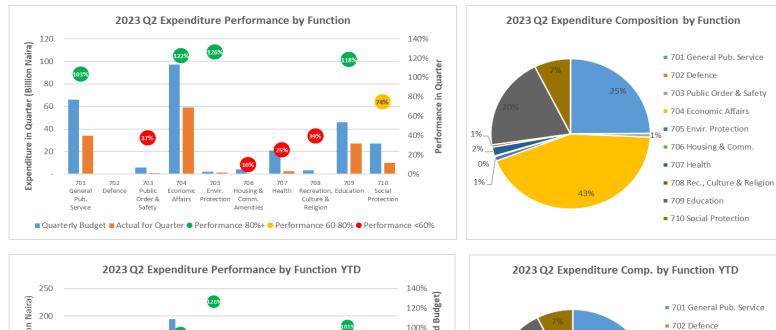

Capital expenditure for Q2 of 2023 stood at 41.0% as compared to the approved appropriation for the period under review. This is a commendable level of performance in view of the overall capital budget volume for the same period. This is in continuation of Government programme to ensure adequate infrastructural development in the state. Significant attention was also paid to the completion of all on-going projects in the state.

The budget performance for Rivers State in Q2 of 2023 demonstrates the drive of the present administration to ascertain the accomplishment of its campaign promises.

The general overview of the budget performance for Q2 of 2023 indicates a total revenue performance of 55.2% when compared with the total approved revenue for the fiscal year 2023, while the total expenditure for the same period registered 39.5% of the total approved capital expenditure for the fiscal year 2023. The Government will continue to explore all available opportunities to improve the level of internally generated revenue alongside other sources of revenue, considering the dwindling allocations from FAAC, so as to meet up with the competing demands placed on the limited resources available to Government.