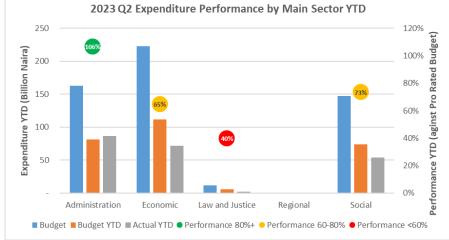

Capital expenditure for Q2 of 2023 stood at 41.0% as compared to the approved appropriation for the period under review. This is a commendable level of performance in view of the overall capital budget volume for the same period. This is in continuation of Government programme to ensure adequate infrastructural development in the state. Significant attention was also paid to the completion of all on-going projects in the state.

The budget performance for Rivers State in Q2 of 2023 demonstrates the drive of the present administration to ascertain the accomplishment of its campaign promises.

The general overview of the budget performance for Q2 of 2023 indicates a total revenue performance of 55.2% when compared with the total approved revenue for the fiscal year 2023, while the total expenditure for the same period registered 39.5% of the total approved capital expenditure for the fiscal year 2023. The Government will continue to explore all available opportunities to improve the level of internally generated revenue alongside other sources of revenue, considering the dwindling allocations from FAAC, so as to meet up with the competing demands placed on the limited resources available to Government.