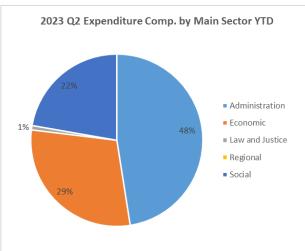

of Social Welfare & Reh |                                                                              | 3,000,000.00   | -             | -             | 0.0%  | 3,000,000.00   |
| 057300100100 - Ministry of Social Welfare & Reh | Construction of Residential buildings for Home for the Elderly               | 80,000,000.00  | -             | -             | 0.0%  | 80,000,000.00  |
|                                                 | Training /Empowerment of persons with Disability                             | 17,000,000.00  | -             | -             | 0.0%  | 17,000,000.00  |
| 057300100100 - Ministry of Social Welfare & Reh | Monitoring and Evaluation                                                    | 3,000,000.00   | -             | -             | 0.0%  | 3,000,000.00   |







Budget Performance Report - 2023 Quarter 2

Page | 102