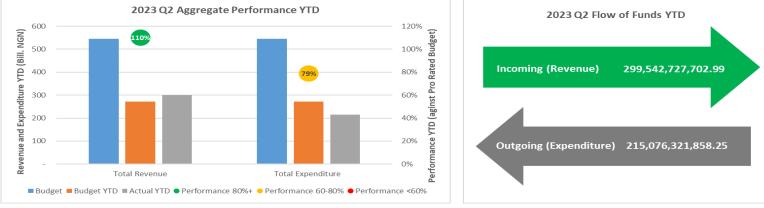

The cumulative recurrent revenue for Q2 of 2023 recorded a performance of 53.2% of the approved budget for 2023, representing a marginal increase over and above average. This is however not unconnected with the relatively fixed revenue heads as approved in the 2023 appropriation and the associated in- inflows for the same period. Further breakdown of the recurrent revenue performance indicated above, shows as follows:

The budget performance for Rivers State in Q2 of 2023 demonstrates the drive of the present administration to ascertain the accomplishment of its campaign promises.

The general overview of the budget performance for Q2 of 2023 indicates a total revenue performance of 55.2% when compared with the total approved revenue for the fiscal year 2023, while the total expenditure for the same period registered 39.5% of the total approved capital expenditure for the fiscal year 2023. The Government will continue to explore all available opportunities to improve the level of internally generated revenue alongside other sources of revenue, considering the dwindling allocations from FAAC, so as to meet up with the competing demands placed on the limited resources available to Government.

#### Rivers State Government 2023 Q2 Budget Performance Report - Summary

| Item                                                   | 2023 Original Budget | 2023 Q2 Performance | 2023 Performance Year<br>to Date (Q1-Q2) | % Performance Year to<br>Date against 2023<br>Original Budget | Balance (against<br>Original Budget) |
|--------------------------------------------------------|----------------------|---------------------|------------------------------------------|---------------------------------------------------------------|--------------------------------------|
| Opening Balance                                        | 10,967,299,439.00    | -                   | 6,934,784,872.01                         | 63.2%                                                         | 4,032,514,566.99                     |
| Recurrent Revenue                                      | 483,042,966,646.00   | 116,912,761,835.21  | 256,947,762,044.87                       | 53.2%                                                         | 226,095,204,601.13                   |
| 11 - GOVERNMENT SHARE OF FAAC                          | 262,987,883,841.00   | 73,599,253,756.60   | 163,140,691,680.34                       | 62.0%                                                         | 99,847,192,160.66                    |
| 12 - Independent Revenue                               | 220,055,082,805.00   | 43,313,508,078.61   | 93,807,070,364.53                        | 42.6%                                                         | 126,248,012,440.47                   |
| Recurrent Expenditure                                  | 175,249,692,497.00   | 31,970,823,923.34   | 63,705,492,330.07                        | 36.4%                                                         | 111,544,200,166.93                   |
| 21 - PERSONNEL COST (INCLUDING 2201 WHERE APPROPRIATE) | 128,711,101,929.15   | 27,527,590,306.28   | 54,358,375,503.75                        | 42.2%                                                         | 74,352,726,425.40                    |
| 22 - OTHER RECURRENT COSTS (EXCLUDING 2201)            | 46,538,590,567.85    | 4,443,233,617.06    | 9,347,116,826.32                         | 20.1%                                                         | 37,191,473,741.53                    |
| Breakdown of Other Recurrent Costs                     |                      |                     |                                          |                                                               |                                      |
| 2202 - OVERHEAD COST                                   | 15,155,827,538.00    | 1,261,940,721.79    | 2,523,881,443.56                         | 16.7%                                                         | 12,631,946,094.44                    |
| OTHER RECURRENT (2203-2209)                            | 31,382,763,029.85    | 3,181,292,895.27    | 6,823,235,382.75                         | 21.7%                                                         | 24,559,527,647.09                    |
| Transfer to Capital Account                            | 318,760,573,588.00   | 84,941,937,911.87   | 200,177,054,586.81                       | 62.8%                                                         | 118,583,519,001.19                   |
| Other Receipts                                         | 61,656,721,153.00    | 21,296,289,693.36   | 42,594,965,658.12                        | 69.1%                                                         | 19,061,755,494.88                    |
| 13 - AID AND GRANTS                                    | 3,700,000,000.00     | -                   | -                                        | 0.0%                                                          | 3,700,000,000.00                     |
| 14 - CAPITAL DEVELOPMENT FUND (CDF) RECEIPTS           | 57,956,721,153.00    | 21,296,289,693.36   | 42,594,965,658.12                        | 73.5%                                                         | 15,361,755,494.88                    |
| Capital Expenditure                                    | 369,449,995,302.00   | 104,439,317,463.63  | 151,370,829,528.18                       | 41.0%                                                         | 218,079,165,773.82                   |
| 23 - Capital Expenditure                               | 369,449,995,302.00   | 104,439,317,463.63  | 151,370,829,528.18                       | 41.0%                                                         | 218,079,165,773.82                   |
| Total Revenue (including OB)                           | 555,666,987,238.00   | 138,209,051,528.57  | 306,477,512,575.00                       | 55.2%                                                         | 249,189,474,663.00                   |
| Total Expenditure                                      | 544,699,687,799.00   | 136,410,141,386.97  | 215,076,321,858.25                       | 39.5%                                                         | 329,623,365,940.75                   |