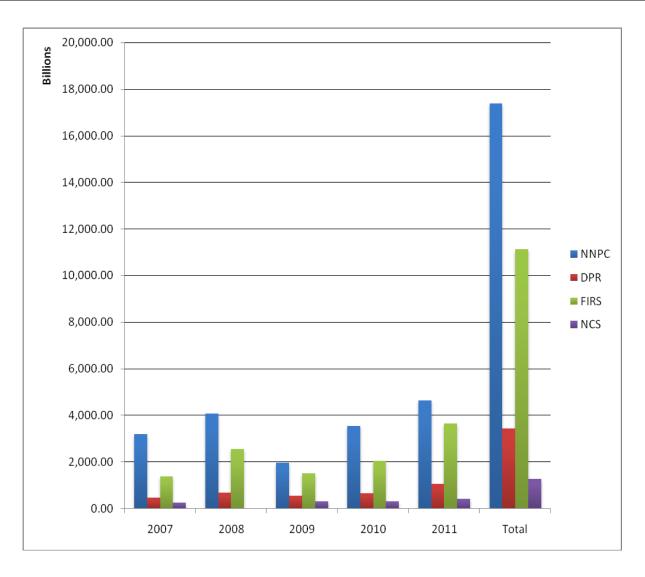

| N                     |
| 2007  | 3,181,264,799,506.83  | 474,701,282,577.48   | 1,369,672,367,530.67  | 241,366,130,991.81   | 5,267,004,580,606.79  |
| 2008  | 4,076,244,548,623.07  | 685,247,669,025.19   | 2,548,306,264,673.61  | 281,255,388,56221    | 7,591,053,870,884.08  |
| 2009  | 1,962,040,165,962.21  | 544,511,829,878.63   | 1,518,431,103,668.13  | 307,109,222,999.51   | 4,332,092,322,508.48  |
| 2010  | 3,546,812,565,254.34  | 661,897,217,448.27   | 2,036,220,317,023.90  | 309,193,946,584.22   | 6,554,124,046,310.73  |
| 2011  | 4,856,294,673,687.65  | 1,062,598,638,253.36 | 3,654,792,579,154.57  | 422,093,923,605.96   | 11,803,246,181,960.20 |
| Total | 17,622,656,753,034.10 | 3,428,956,637,182.93 | 11,127,422,632,050.90 | 1,279,763,224,181.50 | 35,547,521,002,270.30 |



- 3.2 The records from the FAAC Secretariat examined revealed that the following:
- i) Total revenue inflows to the Federation Account from the various collecting Agencies as per CBN Component Statements amounted to Eleven trillion, eight hundred and three billion, two hundred and forty sixty million, one hundred and eighty one thousand, nine hundred and sixty Naira and twenty kobo (\frac{\text{\text{\text{W}}}11,803,246,181,960.20)}{\text{\text{\text{\text{\text{\text{\text{C}}}}}} for the year 2011 as summarized below:-

| S/N | Collecting<br>Agency | Total Revenue<br>Collected | Total Deducted before Payment to Fed Account/Excess Account | Amount Paid to<br>Federation<br>Account | Amount Paid to Excess<br>Crude/PPT/Royalty<br>Account |
|-----|----------------------|-------------------