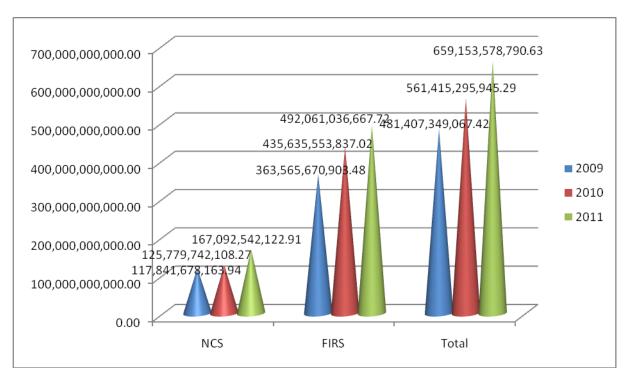

al     | 167,092,542,122.91 | 492,061,036,667.72 | 659,153,578,790.63 |
| Budget    |                    |                    | 739,285,000,000.00 |
| Deficit   |                    |                    | 80,131,421,209.37  |

ii) The analysis of receipts into Value Added Tax Account for the two years from 2009 to 2010 Financial Years are as detailed below.

|       | 2009               | 2010               | 2011               |
|-------|--------------------|--------------------|--------------------|
|       | N                  | N                  | N                  |
| NCS   | 117,841,678,163.94 | 125,779,742,108.27 | 167,092,542,122.91 |
| FIRS  | 363,565,670,903.48 | 435,635,553,837.02 | 492,061,036,667.72 |
| Total | 481,407,349,067.42 | 561,415,295,945.29 | 659,153,578,790.63 |



During the period under review, a total sum of Six hundred and twenty one billion, one hundred and eighteen million, three hundred and sixty one thousand, five hundred and fourteen Naira (\text{\text{M621,118,361,514.00})} as summarized below was distributed to the three tiers of government, namely, Federal, States and Local Governments. The Twenty five billion, nine hundred and sixty two million, seven hundred and twenty nine thousand, seven hundred and nineteen and seventy six kobo (\text{\text{\text{M25,962,729,719.76}})} being cost of collections payable to Federal Inland Revenue Service (FIRS), bank charges of Seventeen million, two hundred and two thousand, ten Naira (\text{\text{\text{\text{\text{M17,202,010.00}}}})} and Kwara State contractual obligation of Two billion, four hund