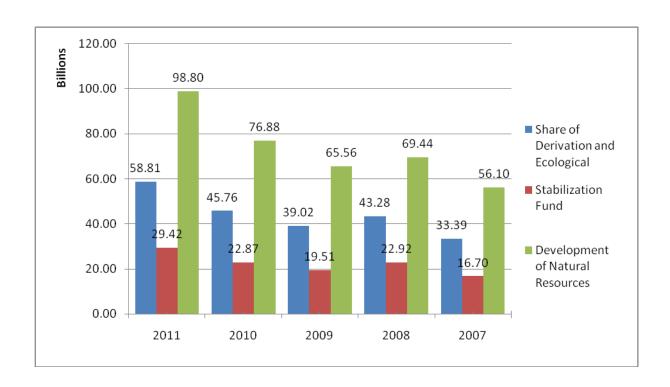

#### **ASSETS**

- 2.04 Liquid Assets
- 2.05 Non Investing of the Amounts in Ecological, Stabilization and Development of Natural Resources

It has been observed over the years that the amounts in the following Funds i.e. Ecological, Stabilization and Development of Natural Resources were never invested. Audit evidences showed that the Funds always have favourable balances at the end of each year, this ordinarily demands that it's economically beneficial to invest the amounts in these funds and the interest accruing from this action would reduce the level of domestic debts now in trillion. Because, the amounts of Federal Government Bond floated with the accrued charges and the effect on CRF balances would have reduced. Also the interest accruing from investing the balances and inflows from Federation Accounts to the three funds of Stabilization, Ecological and Development

Natural Resources Funds, would result in more funds for use by the three tiers of Governments.

2.06 The Accountant-General of the Federation had been requested to urgently take action to invest the amounts in Stabilization, Ecological and Development Natural Resources Funds which were idle over the years.