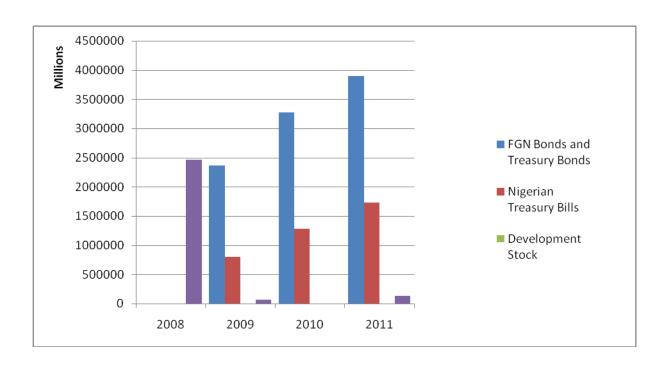

nds      |                      |                      |                      |                      |
| Nigerian Treasury   | 00.00                | 797,480,000,000.00   | 1,277,100,000,000.00 | 1,730,118,101,330.98 |
| Bills               |                      |                      |                      |                      |
| Development Stock   | 520,000,000.00       | 520,000,000.00       | 220,000,000.00       | 00.00                |
| Internal Loans from | 2,459,917,166,836.97 | 63,030,000,000.00    | 00                   | 127,588,085,668.92   |
| Other Funds         |                      |                      |                      |                      |
| Total               | 2,460,437,166,836.97 | 3,228,030,000,000.00 | 4,551,820,000,000.00 | 5,752,636,186,998.98 |



### 2.90 Rising Domestic Debts Especially from FGN Bonds N5,622,840,000,000.00 Page 40, 2011 of DMO Report

The Country's rising Domestic Debts profile posed a serious threat to the economy, especially when viewed against the ongoing accumulation and warehousing some of the bonds allotted and issued, as depicted in the audit evidence of allotment and redemption of bonds in the Consolidated Revenue Fund Bank Statements. Also the 2011 Report of the DMO confirmed this, as could be seen from the extract below from page 40 of the 2011 DMO Report.

| Instrument              | 2007      | 2008      | 2009      | 2010      | 2011      |
|-------------------------|-----------|-----------|-----------|-----------|-----------|
|                         | N'Billion | N'Billion | N'Billion | N'Billion