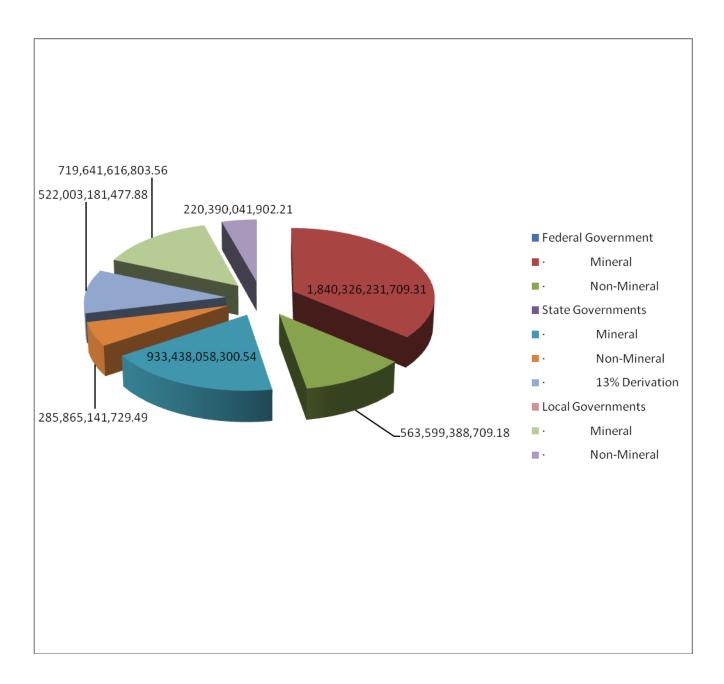

|
| <ul> <li>Mineral</li> </ul> | 1,840,326,231,709.31 |                      |
| Non-Mineral                 | 563,599,388,709.18   | 2,403,925,620,418.49 |
| State Governments           |                      |                      |
| <ul> <li>Mineral</li> </ul> | 933,438,058,300.54   |                      |
| Non-Mineral                 | 285,865,141,729.49   |                      |
| 13% Derivation              | 522,003,181,477.88   | 1,741,306,381,507.91 |
| Local Governments           |                      |                      |
| <ul> <li>Mineral</li> </ul> | 719,641,616,803.56   |                      |
| Non-Mineral                 | 220,390,041,902.21   | 940,031,658,705.77   |
| TOTAL                       |                      | 5,085,263,660,632.17 |



# 3.12 <u>Direct Deductions from Federation Account to Offset Debts Owed by States, FCT and Federal Government</u>

It was also observed during examination of records that a total sum of Fifty four billion, eight hundred and sixteen million, five hundred and forty five thousand, four hundred and thirteen Naira and twenty six kobo (N54,816,545,413. 26) was deducted from Federation Account to offset Foreign debts owed by States, FCT and Federal Government being the debt serving for the year 2011 against the total amount of Forty five billion, eighty five million, four hundred and forty nine thousand, three hundred and five Naira (N45,085,449,305.00) budgeted for 2011 resulted to ever expenditure of Nine billion, seven hundred and thirty one million, ninety six thousand, one hundred

and ei