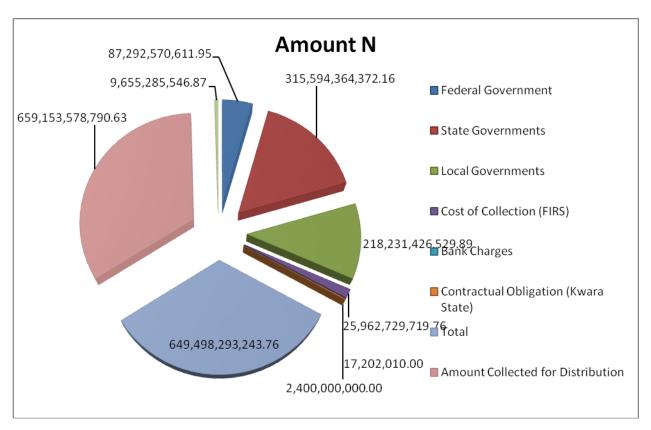

Naira (\text{\text{\text{\text{\text{\text{M20,000,000,000.00}}}})} were also deducted from the total VAT revenue.

| Description                          | Amount N           |
|--------------------------------------|--------------------|
| Federal Government                   | 87,292,570,611.95  |
| State Governments                    | 315,594,364,372.16 |
| Local Governments                    | 218,231,426,529.89 |
| Cost of Collection (FIRS)            | 25,962,729,719.76  |
| Bank Charges                         | 17,202,010.00      |
| Contractual Obligation (Kwara State) | 2,400,000,000.00   |
| Total                                | 649,498,293,243.76 |
| Amount Collected for Distribution    | 659,153,578,790.63 |
| Undistributed Amount                 | 9,655,285,546.87   |



- 3.59 The Accountant- General of the Federation had been requested to:
- i) Inform the Federal Inland Revenue Service and Nigeria Custom Service to explain why the revenue target was not met.
- ii) Inform the Federation Account Allocation Committee (FAAC) to explain why the amount of Nine billion, six hundred and fifty five million, two hundred and eighty five thousand, five hundred and forty six Naira and eighty seven kobo (N9,655,285,546.87) was not distributed to the three tiers of governments during the year.

# 3.60 Non-Submission of Value Added Tax (VAT) Account Statement for the year ended 31<sup>st</sup> December, 2011 by the Accountant-General of the Federation.

The Value Added Tax (VAT) Account Statement which comprises the source of revenue and the respective inflows and the