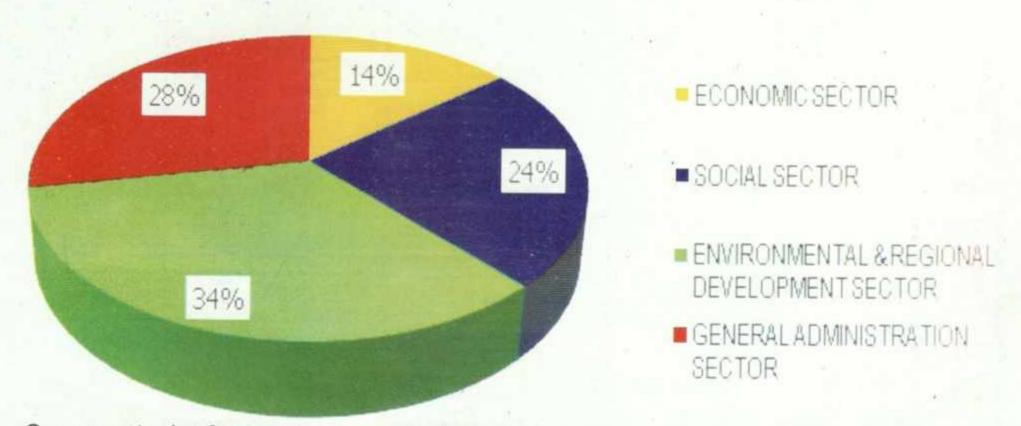

However, the performance percentage (%) of each sector put against the overall total of the individual sectorial performance percentages (%) indicates the

following: Economic Sector – 14%, Social Sector – 24%, Environmental and Regional Sector – 34% and the Administration Sector – 28%.

Below is pie chart presentation of the above an alveir: