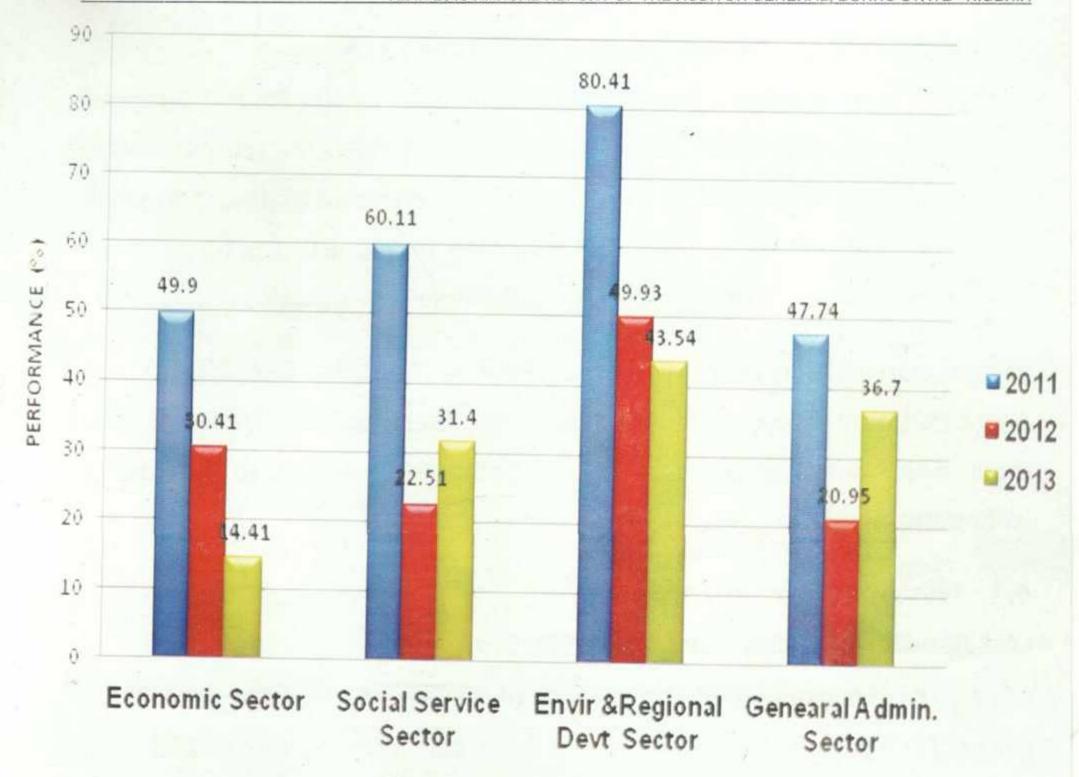

# CAPITAL EXPENDITURE PERFORMANCE

Comparatively, financial year 2012 actual expenditure performances according to the sectors were: Economic Sector 30.44%; Social Services Sector 22.51% while Environmental and Regional Development and the General Administration sectors showed 49.18% and 20.95 respectively.

There were substantial decline in Economic and Environmental and Regional Development sectors performances in the year 2013 from that of 2012. However, the Social Services and General Administration sectors showed significant increase in their performance in the year 2013 from that of 2012.

In all the sectors, putting actual expenditure against the budgetary allocation of each sector decreases in budget performance were recorded in the years 2012 and 2013 as against the year 2011.

Graphical presentation of years 2011, 2012 and 2013 comparative analysis of capital expenditure budget performance is as below: