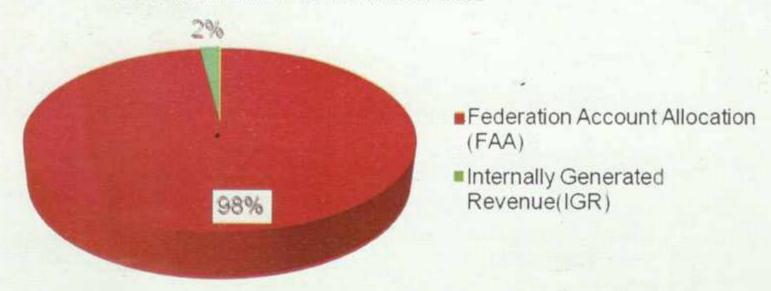

Similarly the approved budgetary revenue from the Federation Account Allocation was a total sum of ¥108,796,103,000.00 (one hundred and eight billion seven hundred and ninety six million one hundred and three thousand naira) only while the actual collection was ¥71,591,043,748.30 (seventy one billion five hundred and ninety one million and forty three thousand seven hundred and forty eight naira and thirty kobo). This represents 65.80% of the Approved Budget showing shortfall of 34.20% of the approved budget. It is also observed that the actual receipt from Federation Account Allocation accounts for 98.02% of the overall recurrent revenue of the state for the year under review, where the internally generated revenue (IGR) stood at only 1.98%.

Below is the pictorial presentation of Recurrent Revenue profile for the year 2013:

This is a clear indication that if for any reason there is dwindling in fortunes of oil revenue in Nigeria, which is the main source of the Federation Account; there would be failure in the entire state government system. This calls for concerted effort for exploration and diversification of other sources of internally generated revenue (IGR).

It is worthy to note that the actual receipt from the Federation Account Allocation for the year 2013 increased by 16.85% over that of the year 2012. Below is the table showing breakdown of recurrent revenue collections: