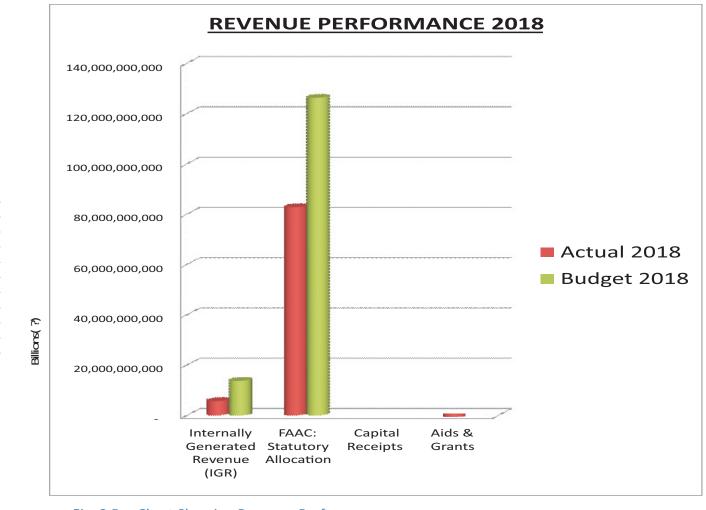

### **Total Revenue Performance**

| Table 2. |                                    |                 |                |                           |
|----------|------------------------------------|-----------------|----------------|---------------------------|
|          | REVENUE                            | Budget 2018     | Actual 2018    | Budget<br>Performance (%) |
|          | Internally Generated Revenue (IGR) | 13,748,976,000  | 5,730,917,357  | 41.68                     |
|          | FAAC: Statutory Allocation         | 126,322,197,000 | 82,815,032,334 | 65.56                     |
|          | Capital Receipts                   |                 |                |                           |
|          | Aids & Grants                      | -               | 723,000,000    | 3.16                      |
|          | Total                              | 140,071,173,000 | 89,268,949,641 | 63.57                     |

Fig. 2 Bar Chart Showing Revenue Performance