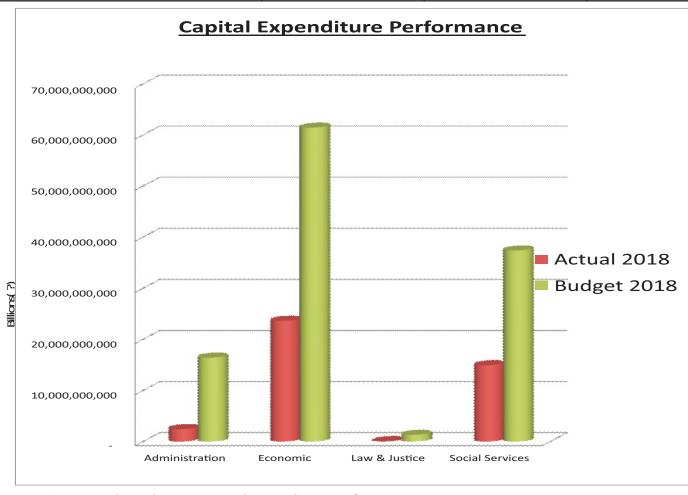

### **Capital Expenditure Performance By Sector**

Table 4.

| SECTOR          | Budget 2018     | Actual 2018    | Budget Performance (%) |
|-----------------|-----------------|----------------|------------------------|
| Administration  | 16,438,826,000  |                | 14.82                  |
| Economic        | 61,465,851,000  |                |                        |
| Law & Justice   | 1,329,000,000   | 90,350,000     | 6.80                   |
| Social Services | 37,412,906,000  | 14,945,235,066 | 39.95                  |
| Total           | 116,646,583,000 | 41,120,121,394 | 35.34                  |

Fig. 4 Bar Chart Showing Capital Expenditure Performance