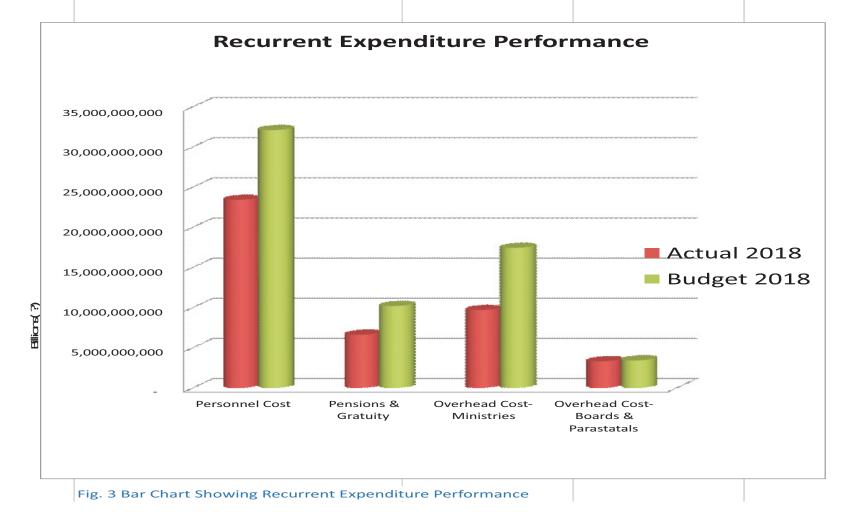

### **Recurrent Expenditure Performance**

| Table 3. | 1                                  |                |                |   |       |
|----------|------------------------------------|----------------|----------------|---|-------|
|          | DESCRIPTION                        | Budget 2018    | Actual 2018    |   |       |
|          | Personnel Cost                     | 32,106,400,000 | 23,419,124,029 | - | 72.94 |
|          | Pensions & Gratuity                | 10,200,000,000 | 6,617,043,688  | ( | 64.87 |
|          | Overhead Cost-Ministries           | 17,448,450,000 | 9,696,286,382  | Ţ | 55.57 |
|          | Overhead Cost-Boards & Parastatals | 3,427,081,000  | 3,307,909,541  | g | 96.52 |
|          | Total                              | 63,181,931,000 | 43,040,363,640 | ( | 68.12 |
|          |                                    |                |                |   |       |