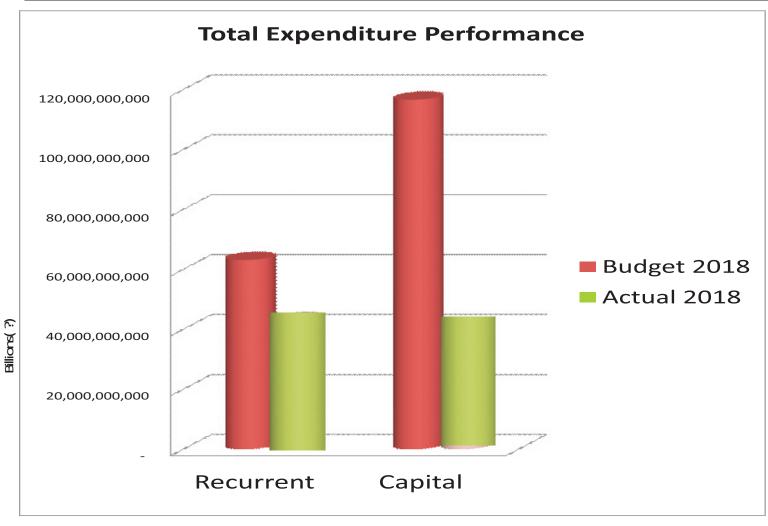

### **Total Expenditure Performance**

Table 6.

|             |                 |                | Budget          |
|-------------|-----------------|----------------|-----------------|
| EXPENDITURE | Budget 2018     | Actual 2018    | Performance (%) |
| Recurrent   | 63,181,931,000  | 43,040,363,640 | 68.12           |
| Capital     | 116,646,583,000 | 41,120,121,394 | 35.25           |
| Total       | 179,828,514,000 | 84,160,485,034 | 46.80           |

Fig. 6 Bar Chart Showing Total Expenditure Performance