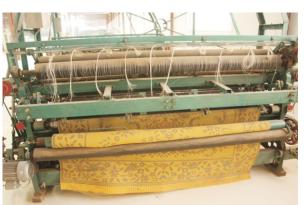

| 4,431,971,451  | 12.21         | 243,093,000    |
| Private Sector Growth & Development      | 1,131,266,275  | 8,265,133,000   | 8,265,133,000   | 7,133,866,725  | 13.69         | 802,775,784    |
| Reform of Government & Governance        | 2,223,095,3446 | 8,500,487,000   | 8,500,487,000   | 6,243,310,563  | 26.55         | 2,703,595,351  |
| Power                                    | _              | 3,702,359,000   | 3,702,359,000   | 3,702,359,000  | 0.00          | _              |
| Transportation                           | 12,799,970,488 | 12,611,000,000  | 12,611,000,000  | (188,970,488)  | 101.50        | 8,367,980,609  |
|                                          | 41,117,165,894 | 108,408,580,000 | 108,408,580,000 | 67,291,414,106 | 37.93         | 37,460,404,447 |