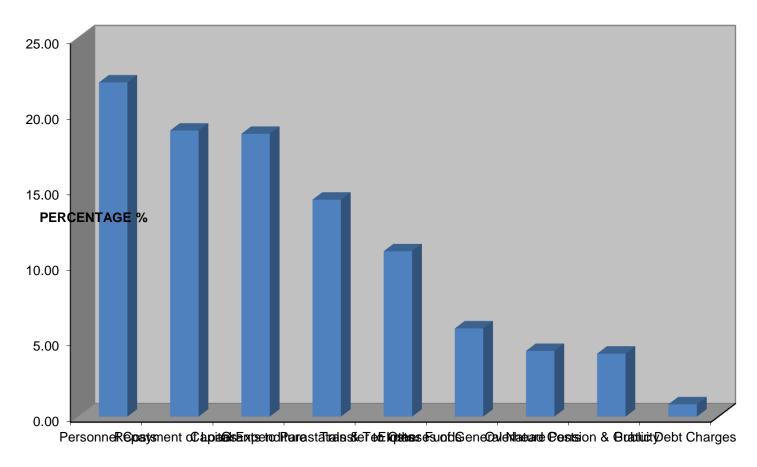

## REVENUE SUMMARY

| S/N | REVENUE SUMMARY                    | %      |
|-----|------------------------------------|--------|
| A   | CAPITAL RECEIPTS:                  |        |
| 1   | Internal Loan                      | 44.61  |
|     |                                    | _      |
| 2   | Statutory Allocation               | 32.35  |
| 3   | Excess Crude Proceeds              | 10.75  |
| 4   | Value Added Tax                    | 7.16   |
| 5   | Internally Generated Revenue       | 3.59   |
| 6   | Foreign Loan Draw Down             | 0.98   |
| 7   | Proceeds from Sales of Fertilizer  | 0.47   |
| 8   | Sales from Ikun Dairy Farm         | 0.00   |
| 9   | Sundry Receipts                    | 0.08   |
|     |                                    |        |
|     |                                    | 100.00 |
|     |                                    |        |
|     | EXPENDITURE SUMMARY                | %      |
| 1   | Personnel Costs                    | 22.09  |
| 2   | Repayment of Loans                 | 18.90  |
| 3   | Capital Expenditure                | 18.68  |
| 4   | Grants to Parastatals & Ter Insts. | 14.33  |
| 5   | Transfer to Other Funds            | 10.92  |
| 6   | Expenses of General Nature         | 5.81   |
| 7   | Overhead Costs                     | 4.32   |

А

| 8 P | ension & Gratuity  | 4.14   |
|-----|--------------------|--------|
| 9 P | ublic Debt Charges | 0.81   |
|     |                    |        |
| T   | otal               | 100.00 |

## ANNEXURE IIIB BAR CHART SHOWING SUMMARY OF EXPENDITURE

EXPENDITURE HEADS