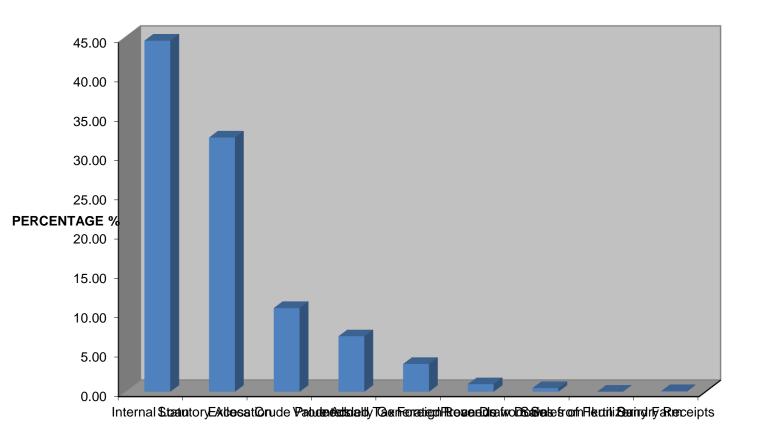

## REVENUE SUMMARY

| S/N | REVENUE SUMMARY                    | %      |
|-----|------------------------------------|--------|
| A   | CAPITAL RECEIPTS:                  |        |
| 1   | Internal Loan                      | 44.61  |
|     |                                    | _      |
| 2   | Statutory Allocation               | 32.35  |
| 3   | Excess Crude Proceeds              | 10.75  |
| 4   | Value Added Tax                    | 7.16   |
| 5   | Internally Generated Revenue       | 3.59   |
| 6   | Foreign Loan Draw Down             | 0.98   |
| 7   | Proceeds from Sales of Fertilizer  | 0.47   |
| 8   | Sales from Ikun Dairy Farm         | 0.00   |
| 9   | Sundry Receipts                    | 0.08   |
|     |                                    |        |
|     |                                    | 100.00 |
|     |                                    |        |
|     | EXPENDITURE SUMMARY                | %      |
| 1   | Personnel Costs                    | 22.09  |
| 2   | Repayment of Loans                 | 18.90  |
| 3   | Capital Expenditure                | 18.68  |
| 4   | Grants to Parastatals & Ter Insts. | 14.33  |
| 5   | Transfer to Other Funds            | 10.92  |
| 6   | Expenses of General Nature         | 5.81   |
| 7   | Overhead Costs                     | 4.32   |

## ANNEXURE IIIA BAR CHART SHOWING SUMMARY OF REVENUE

**REVENUE HEADS** 