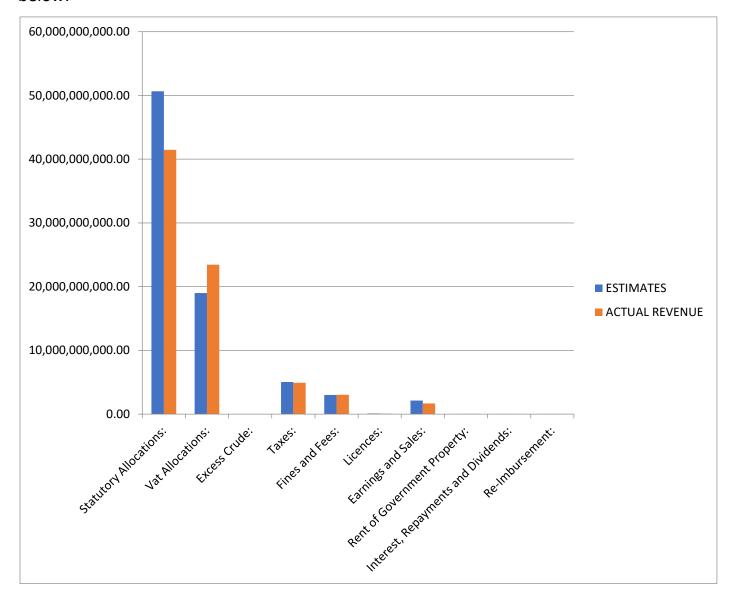

#### 4.1 Revenues:

Revenue Overall Performance was 93.35% of the budgeted figure during the course of the year. Although the overall targeted revenues were not achieved, Surplus were recorded in some of the revenue heads such as Value Added Tax, Fines and Fees, Rent, Re-imbursements and Interest Repayments and Dividends.

#### 4.1.1 Statutory Allocations

The share of the State from the Federation Account was estimated at N50,662,234,050.11, but the sum of N41,477,377,594.55 representing 81.87% was received as Statutory Allocation from the Federation Account during the year.

#### 4.1.2 Value Added Tax Allocations:

The share of State Government from the Value Added Tax collection was estimated to be N19,000,000,000.00. However, the sum of N23,430,142,341.18 representing 123.32% was received during the year.

#### 4.1.3 Direct Taxes:

It was estimated that the sum of N5,045,471,532.00 of direct taxes would be generated as revenue for the year. The sum of N4,905,159,947.00 representing 97% was collected.

#### 4.1.4 Fines and Fees:

The sum of N3,012,400,433.00 was to be generated as revenue under this head, and sum of N3,028,688,597.00 representing 101% was realized under the head.

#### 4.1.5 Licenses:

The sum of N63,220,441.00 was collected under this Head as against the sum of N88,453,512.00 budgeted for the year and this represents 71% of the budgeted sum.

#### 4.1.6 Earnings and Sales:

The sum of N2,136,180,023.00 was budgeted under this head and the sum of N1,684,570,397.01 was realized. This represents 79% of the budgeted sum.

#### 4.1.7 Rent on Government Property:

The sum of N24,182,000.00 was estimated to be collected as Rent on Government property and the sum of N53,115,000.00 was realized under the head which represent 220% of the budgeted sum.

#### 4.1.8 Interest, Repayments and Dividends:

The sum of N4,672,500.00 was estimated under this head, and the sum of N7,245,000.00 was collected and represents 155%.

#### 4.1.9 Re-Imbursements:

The sum of N50,000.00 was expected to be collected under this head for the year, but the sum of N2,332,458.00 was collected.

# The graphic performance of the Recurrent Revenue is presented in figure 1 below: