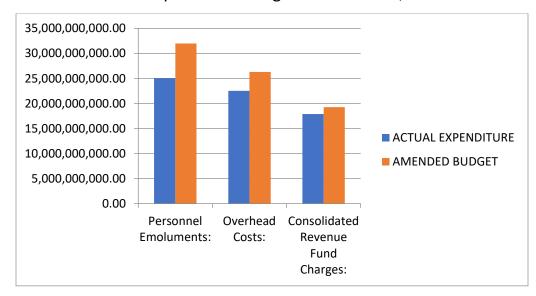

#### **4.2.1** Recurrent Expenditure:

Details of the breakdown on Recurrent Expenditure showed that Personnel Emoluments amounted to N25,029,185,622.86 billion as against the budgeted sum of N31,968,794,702.61 billion representing 78.29%.

The Overhead costs were N22,518,044,623.29 billion, instead of the budgeted sum of N26,287,256,685.55 billion representing 85.66%.

The Consolidate Revenue Fund Charges recorded a total expenditure of N17,889,390,365.85 billion as against the budgeted sum of N19,251,593,953.74 billion representing 111.87%.

The graphic performance of Recurrent Expenditure Budget Performance is presented in figure 2 below:-

#### Recurrent Expenditure Budget Performance, 2022

Figure 2: Recurrent Expenditure Budget Performance, 2022 Details of the Recurrent Expenditure are found under Statement No. 3 of this report.