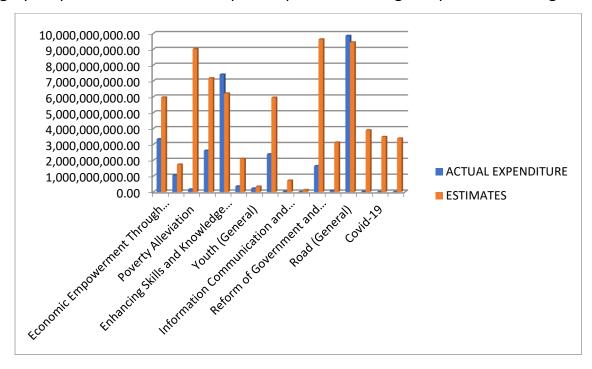

#### **4.2.2 Capital Expenditure:**

The capital expenditure achieved 40.34% of the budget. Sectorial analysis of the expenditure shows that the Road (General), Enhancing Skills and Knowledge, Economic Empowerment through Agriculture, Improvement to Human Health, Water Resource and Rural Development and Reform of Government and Governance recorded the highest expenditure of N9.849 billion, N7.408 billion, N3.333 billion, N2.607 billion, N2.381 billion and N1.637 billion respectively, while the least Expenditure was recorded under Airways (General), Information Communication & Technology and Power (General) with expenditure of N22.741 million, N27.525 million and N85.575 million respectively. Covid-19 and Climate Change did not spend any money on Capital Items during the year.

The graphic performance of the Capital Expenditure Budget is presented in figure 3 below:

2022 Capital Expenditure Budget Performance